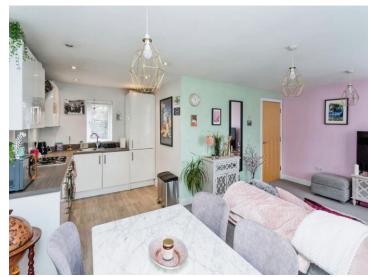

#### Kitchen/Lounge/Dinner

Irregular Shaped Room 19' 4" x 11' 10" (5.89m x 3.61m) L SHAPED ROOM. Open plan kitchen dinner and lounge. 2 windows to the front. One window to rear. Radiator.