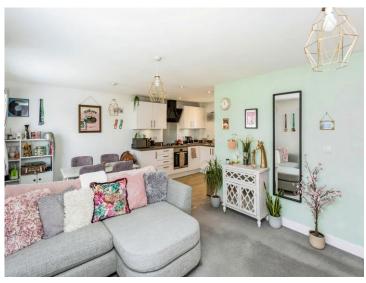

#### Kitchen/Lounge/Dinner

Irregular Shaped Room 19' 4" x 11' 10" (5.89m x 3.61m) L SHAPED ROOM. Open plan kitchen dinner and lounge. 2 windows to the front. One window to rear. Radiator.