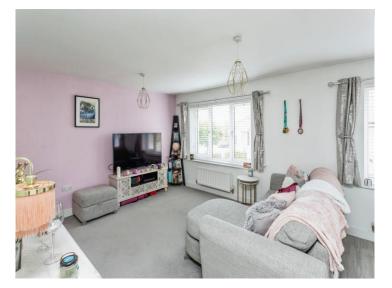

#### **Master Bedroom**

11' 11" x 9' 8" ( 3.63m x 2.95m ) Built in wardrobe. Carpet. Window to front.