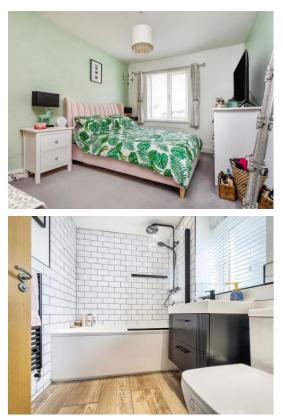

#### **Master Bedroom**

11' 11" x 9' 8" ( 3.63m x 2.95m ) Built in wardrobe. Carpet. Window to front.

#### Bathroom

Wash hand basin with vanity. W/C. Shower. Bath. Towel rail. Extractor fan. Laminate flooring. Window to side.

This floor plan is for illustrative purposes only. It is not drawn to scale. Any measurements, floor areas (including any total floor area), openings and orientation are approximate. No details are guaranteed, they cannot be relied upon for any purpose and they do not form part of any agreement. No liability is taken for any error, omission or misstatement. A party must rely upon its own inspection(s). Powered by www.focalagent.com