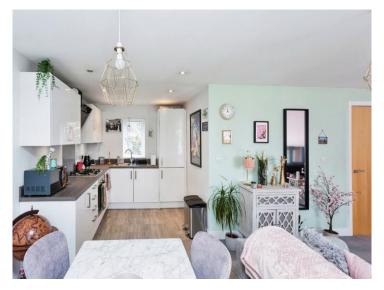

#### Kitchen/Lounge/Dinner

Irregular Shaped Room 19' 4" x 11' 10" (5.89m x 3.61m) L SHAPED ROOM. Open plan kitchen dinner and lounge. 2 windows to the front. One window to rear. Radiator.