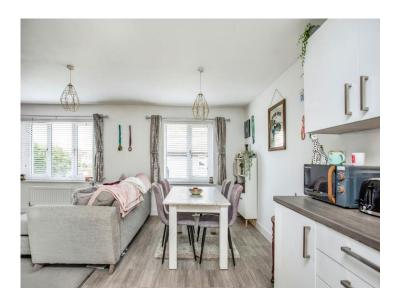

#### Kitchen/Lounge/Dinner

Irregular Shaped Room 19' 4" x 11' 10" (5.89m x 3.61m) L SHAPED ROOM. Open plan kitchen dinner and lounge. 2 windows to the front. One window to rear. Radiator.