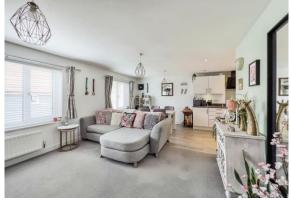

#### Kitchen/Lounge/Dinner

Irregular Shaped Room 19' 4" x 11' 10" (5.89m x 3.61m) L SHAPED ROOM. Open plan kitchen dinner and lounge. 2 windows to the front. One window to rear. Radiator.