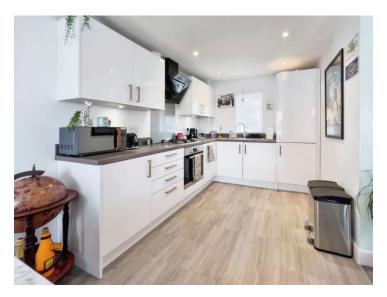

#### Kitchen/Lounge/Dinner

Irregular Shaped Room 19' 4" x 11' 10" (5.89m x 3.61m) L SHAPED ROOM. Open plan kitchen dinner and lounge. 2 windows to the front. One window to rear. Radiator.