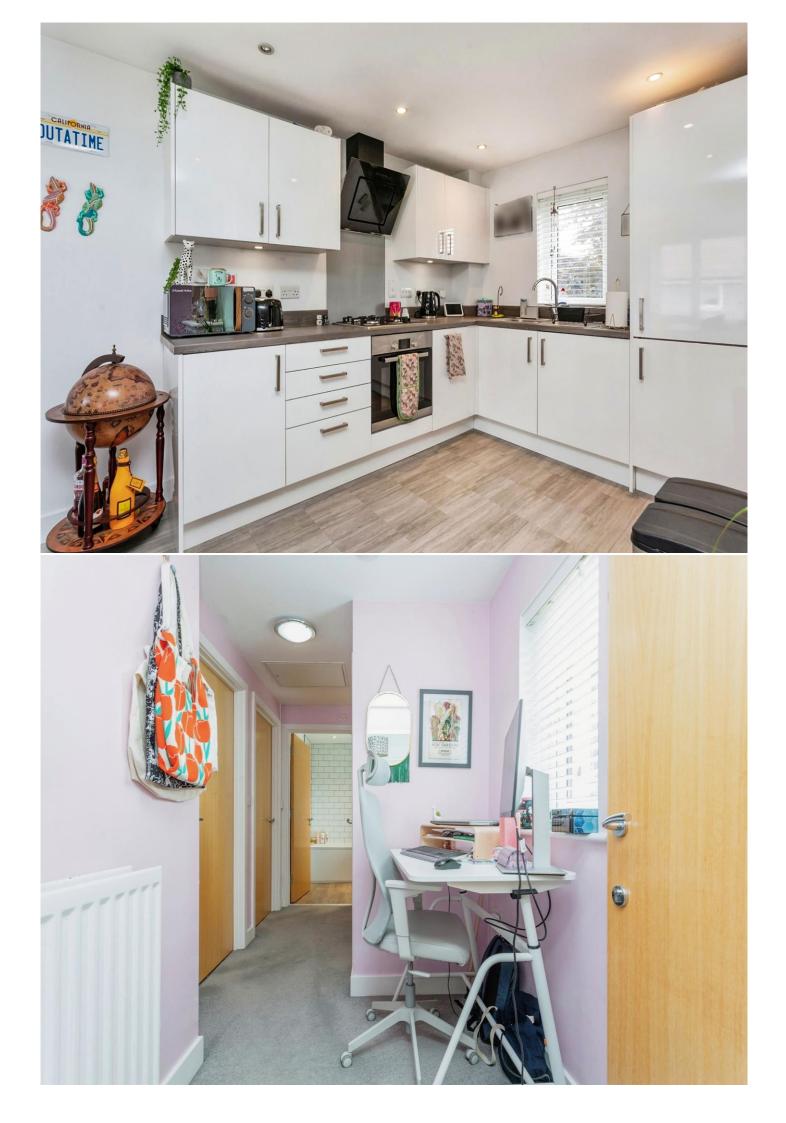

#### Kitchen/Lounge/Dinner

Irregular Shaped Room 19' 4" x 11' 10" (5.89m x 3.61m) L SHAPED ROOM. Open plan kitchen dinner and lounge. 2 windows to the front. One window to rear. Radiator.

#### Landing

Cupboard with boiler. Storage cupboard. Loft hatch with ladder.