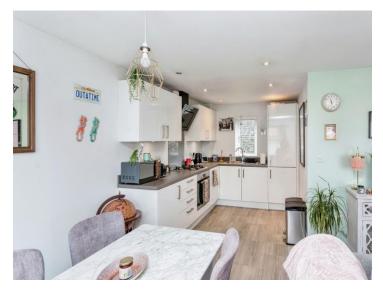

#### Kitchen/Lounge/Dinner

Irregular Shaped Room 19' 4" x 11' 10" (5.89m x 3.61m) L SHAPED ROOM. Open plan kitchen dinner and lounge. 2 windows to the front. One window to rear. Radiator.