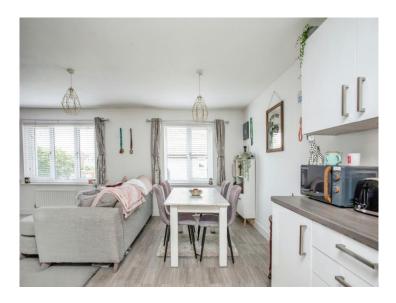

#### Kitchen/Lounge/Dinner

Irregular Shaped Room 19' 4" x 11' 10" (5.89m x 3.61m) L SHAPED ROOM. Open plan kitchen dinner and lounge. 2 windows to the front. One window to rear. Radiator.