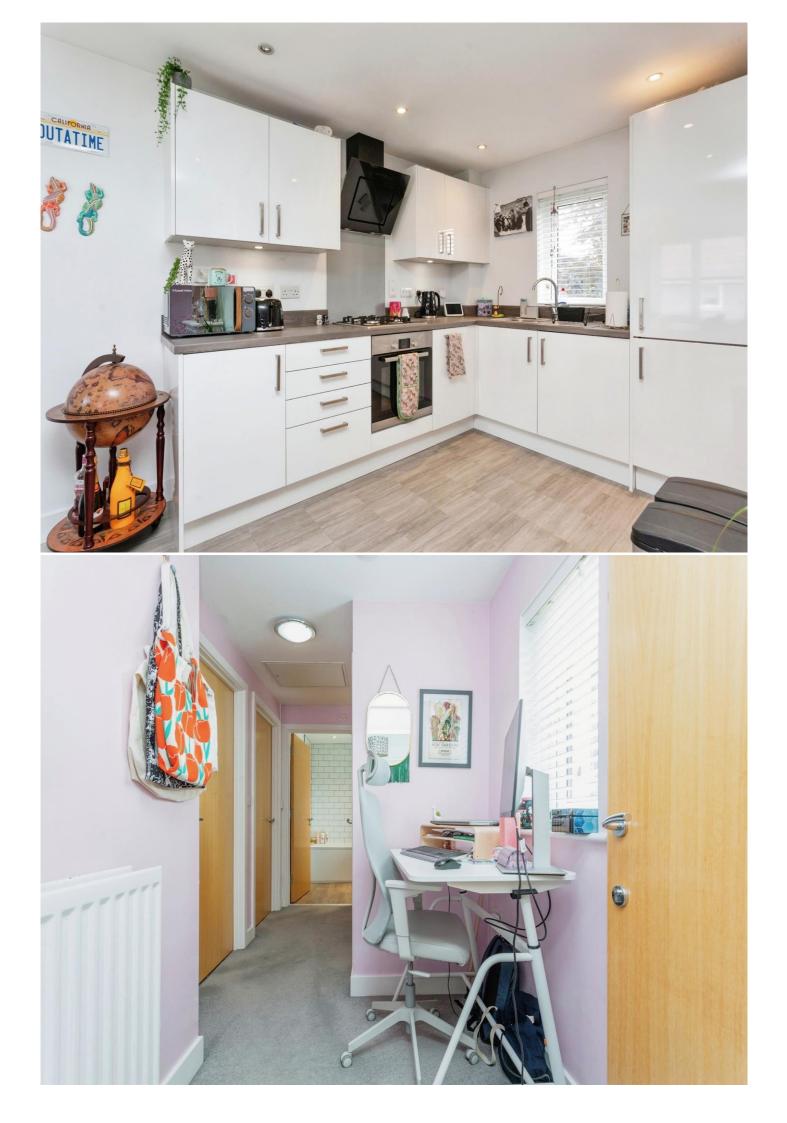

#### Kitchen/Lounge/Dinner

Irregular Shaped Room 19' 4" x 11' 10" (5.89m x 3.61m) L SHAPED ROOM. Open plan kitchen dinner and lounge. 2 windows to the front. One window to rear. Radiator.

#### Landing

Cupboard with boiler. Storage cupboard. Loft hatch with ladder.