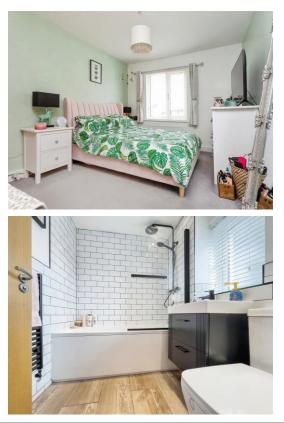

#### **Master Bedroom**

11' 11" x 9' 8" ( 3.63m x 2.95m ) Built in wardrobe. Carpet. Window to front.

#### Bathroom

Wash hand basin with vanity. W/C. Shower. Bath. Towel rail. Extractor fan. Laminate flooring. Window to side.

This floor plan is for illustrative purposes only. It is not drawn to scale. Any measurements, floor areas (including any total floor area), openings and orientation are approximate. No details are guaranteed, they cannot be relied upon for any purpose and they do not form part of any agreement. No liability is taken for any error, omission or misstatement. A party must rely upon its own inspection(s). Powered by www.focalagent.com