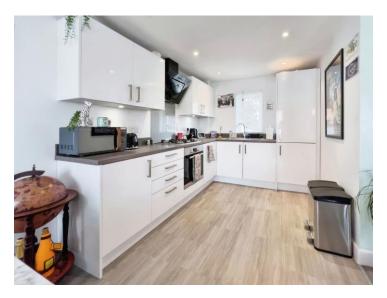

#### Kitchen/Lounge/Dinner

Irregular Shaped Room 19' 4" x 11' 10" (5.89m x 3.61m) L SHAPED ROOM. Open plan kitchen dinner and lounge. 2 windows to the front. One window to rear. Radiator.