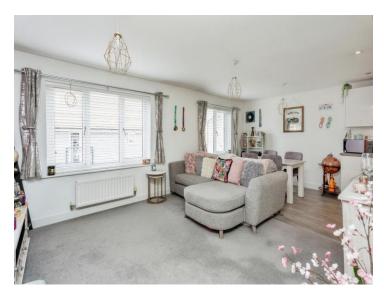

#### Kitchen/Lounge/Dinner

Irregular Shaped Room 19' 4" x 11' 10" (5.89m x 3.61m) L SHAPED ROOM. Open plan kitchen dinner and lounge. 2 windows to the front. One window to rear. Radiator.