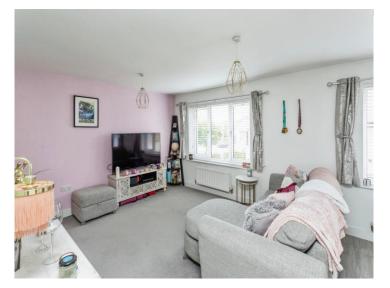

#### Kitchen/Lounge/Dinner

Irregular Shaped Room 19' 4" x 11' 10" (5.89m x 3.61m) L SHAPED ROOM. Open plan kitchen dinner and lounge. 2 windows to the front. One window to rear. Radiator.