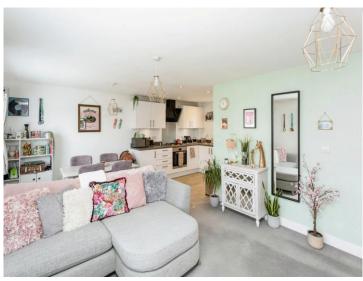

#### Kitchen/Lounge/Dinner

Irregular Shaped Room 19' 4" x 11' 10" (5.89m x 3.61m) L SHAPED ROOM. Open plan kitchen dinner and lounge. 2 windows to the front. One window to rear. Radiator.