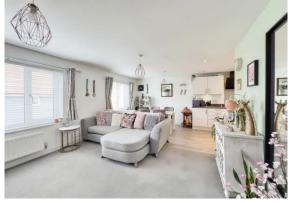

#### Kitchen/Lounge/Dinner

Irregular Shaped Room 19' 4" x 11' 10" (5.89m x 3.61m) L SHAPED ROOM. Open plan kitchen dinner and lounge. 2 windows to the front. One window to rear. Radiator.