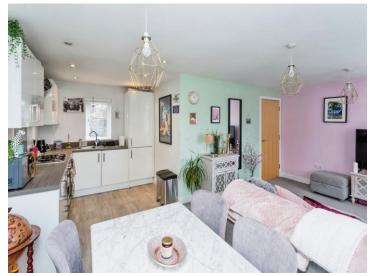

#### Kitchen/Lounge/Dinner

Irregular Shaped Room 19' 4" x 11' 10" (5.89m x 3.61m) L SHAPED ROOM. Open plan kitchen dinner and lounge. 2 windows to the front. One window to rear. Radiator.