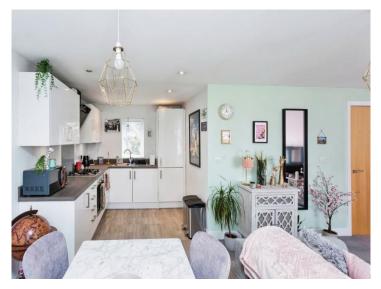

#### Kitchen/Lounge/Dinner

Irregular Shaped Room 19' 4" x 11' 10" (5.89m x 3.61m) L SHAPED ROOM. Open plan kitchen dinner and lounge. 2 windows to the front. One window to rear. Radiator.