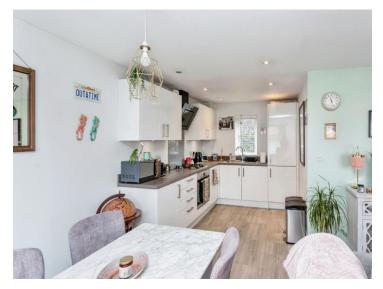

#### Kitchen/Lounge/Dinner

Irregular Shaped Room 19' 4" x 11' 10" (5.89m x 3.61m) L SHAPED ROOM. Open plan kitchen dinner and lounge. 2 windows to the front. One window to rear. Radiator.