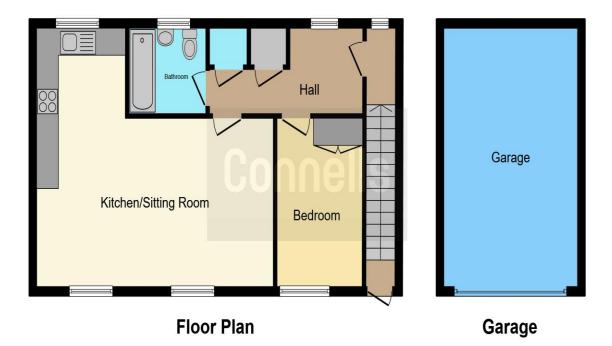

#### Bathroom

Wash hand basin with vanity. W/C. Shower. Bath. Towel rail. Extractor fan. Laminate flooring. Window to side.

This floor plan is for illustrative purposes only. It is not drawn to scale. Any measurements, floor areas (including any total floor area), openings and orientation are approximate. No details are guaranteed, they cannot be relied upon for any purpose and they do not form part of any agreement. No liability is taken for any error, omission or misstatement. A party must rely upon its own inspection(s). Powered by www.focalagent.com