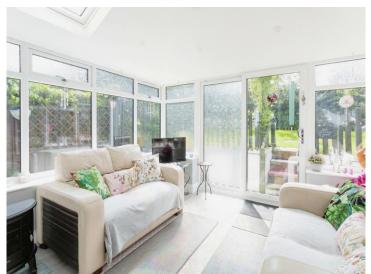

#### Lounge

22' 7"  $\breve{M}AX$  x 12' 5" ( 6.88m MAX x 3.78m ) Stairs to first floor. Radiator. Door Leading to garden room.