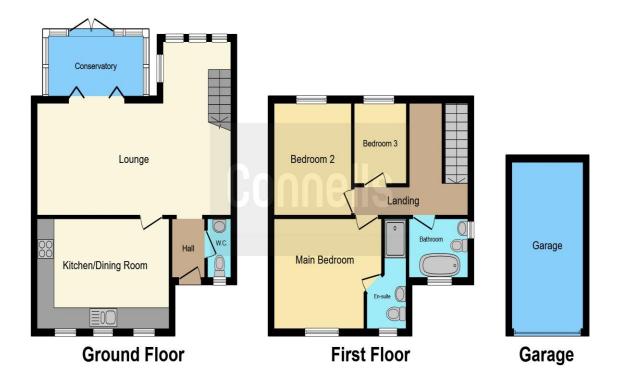

#### **Rear Garden**

good sized enclosed split level garden that goes off to the side. Access via gates on both sides. Patio to the side. Mainly laid to lawn.

This floor plan is for illustrative purposes only. It is not drawn to scale. Any measurements, floor areas (including any total floor area), openings and orientation are approximate. No details are guaranteed, they cannot be relied upon for any purpose and they do not form part of any agreement. No liability is taken for any error, omission or misstatement. A party must rely upon its own inspection(s). Powered by www.focalagent.com