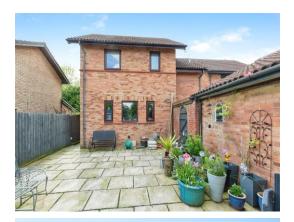

#### **Rear Garden**

good sized enclosed split level garden that goes off to the side. Access via gates on both sides. Patio to the side. Mainly laid to lawn.

This floor plan is for illustrative purposes only. It is not drawn to scale. Any measurements, floor areas (including any total floor area), openings and orientation are approximate. No details are guaranteed, they cannot be relied upon for any purpose and they do not form part of any agreement. No liability is taken for any error, omission or misstatement. A party must rely upon its own inspection(s). Powered by www.focalagent.com