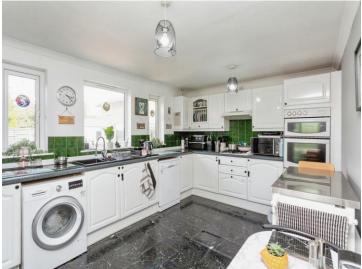

#### **Kitchen**

15' 5" x 10' 4" ( $4.70m \times 3.15m$ ) Mixture of eye level and base units. Three windows to side garden. Built in Oven with hob. Radiator. Laminate flooring. Tiled splashback. Space for appliances.