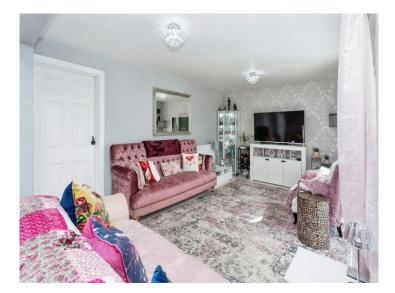

#### Lounge

22' 7"  $\breve{M}AX$  x 12' 5" ( 6.88m MAX x 3.78m ) Stairs to first floor. Radiator. Door Leading to garden room.