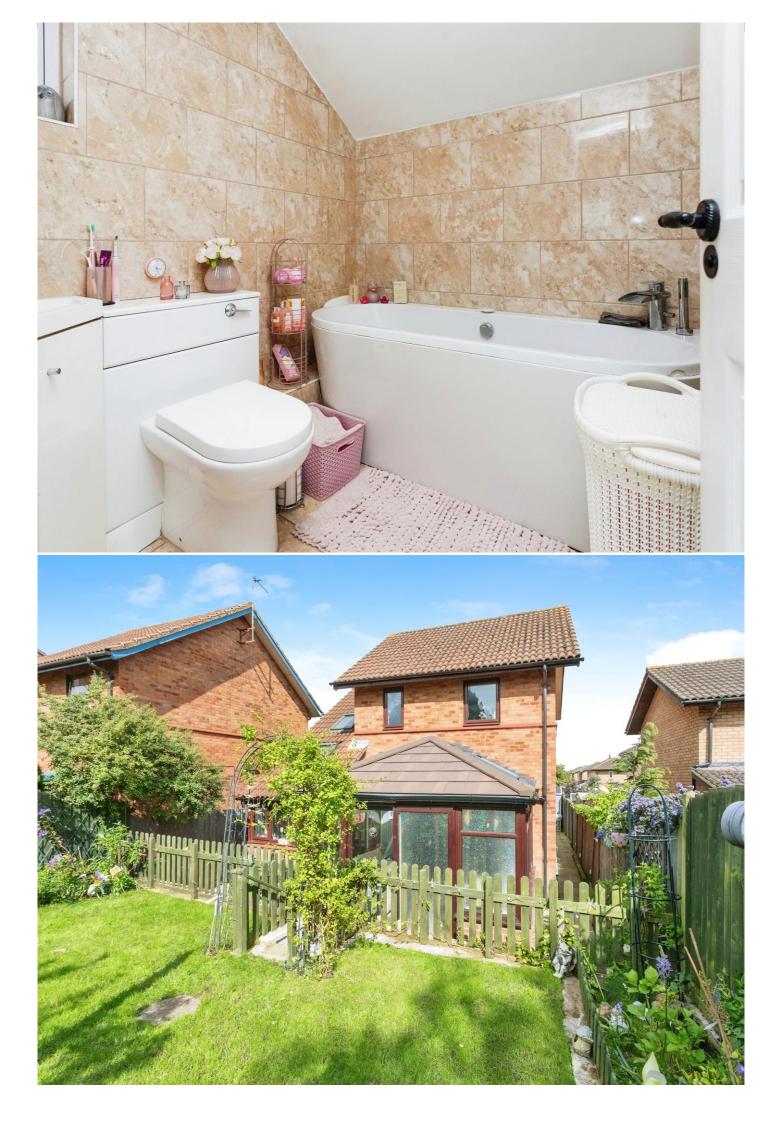

#### **Bathroom**

Window. Extractor fan. Bath. WC. Towel rail. Tiled floor. Sink with built in vanity

#### **Rear Garden**

good sized enclosed split level garden that goes off to the side. Access via gates on both sides. Patio to the side. Mainly laid to lawn.

This floor plan is for illustrative purposes only. It is not drawn to scale. Any measurements, floor areas (including any total floor area), openings and orientation are approximate. No details are guaranteed, they cannot be relied upon for any purpose and they do not form part of any agreement. No liability is taken for any error, omission or misstatement. A party must rely upon its own inspection(s). Powered by www.focalagent.com