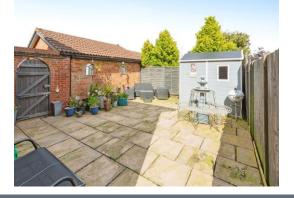

#### **Rear Garden**

good sized enclosed split level garden that goes off to the side. Access via gates on both sides. Patio to the side. Mainly laid to lawn.

This floor plan is for illustrative purposes only. It is not drawn to scale. Any measurements, floor areas (including any total floor area), openings and orientation are approximate. No details are guaranteed, they cannot be relied upon for any purpose and they do not form part of any agreement. No liability is taken for any error, omission or misstatement. A party must rely upon its own inspection(s). Powered by www.focalagent.com