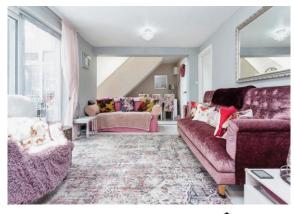

#### Lounge

22' 7"  $\breve{M}AX$  x 12' 5" ( 6.88m MAX x 3.78m ) Stairs to first floor. Radiator. Door Leading to garden room.