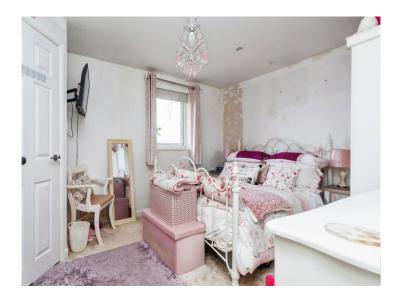

#### **Bedroom Two**

9' x 10' 9" ( 2.74m x 3.28m ) Radiator. Window to rear aspect.

#### **Bedroom Three**

7' 8" x 6' 1" ( 2.34m x 1.85m ) Window to rear aspect. Radiator.