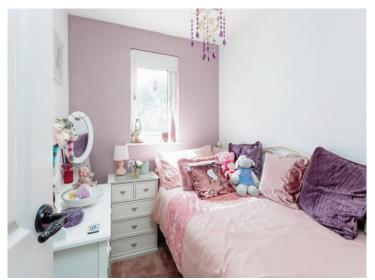

#### **Bedroom Two**

9' x 10' 9" ( 2.74m x 3.28m ) Radiator. Window to rear aspect.

#### **Bedroom Three**

7' 8" x 6' 1" ( 2.34m x 1.85m ) Window to rear aspect. Radiator.