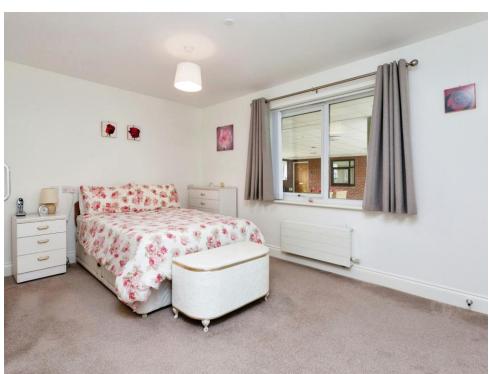

#### **Bedroom One**

10' 7" x 15' 5" MAX ( 3.23m x 4.70m MAX )

Built in Wardrobe. Window to front. Door to bathroom.

Residential Sales & Lettings | Mortgage Services | Conveyancing | Surveyors | Land & New Homes