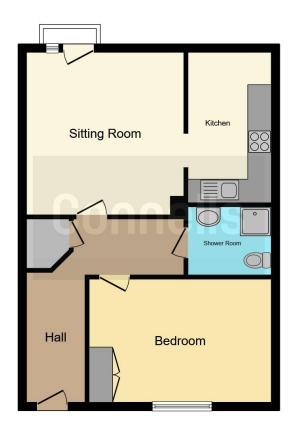

## **Property Description**

A superb one bedroom retirement (Over 60's) property which is situated in 'The Limes' development on Westbury Lane and comprises of Entrance Hall, Lounge, Kitchen, Bedroom and Shower Room - Viewing is most strongly recommended.

#### **Entrance Hall**

Telephone Intercom. Storage cupboard.

### Lounge

13' 5" x 13' 4" ( 4.09m x 4.06m ) Juliet balcony. Radiator

#### Kitchen

12' 7" x 6' 11" ( 3.84m x 2.11m )

Mixture of wall and base level units. Archway through to lounge. Window to front aspect. Built in Oven and hob.

#### **Bedroom One**

10' 7" x 15' 5" MAX ( 3.23m x 4.70m MAX )

Built in Wardrobe. Window to front. Door to bathroom.

Residential Sales & Lettings | Mortgage Services | Conveyancing | Surveyors | Land & New Homes

This floor plan is for illustrative purposes only. It is not drawn to scale. Any measurements, floor areas (including any total floor area), openings and orientation are approximate. No details are guaranteed, they cannot be relied upon for any purpose and they do not form part of any agreement. No liability is taken for any error, omission or misstatement. A party must rely upon its own inspection(s). Powered by www.focalagent.com