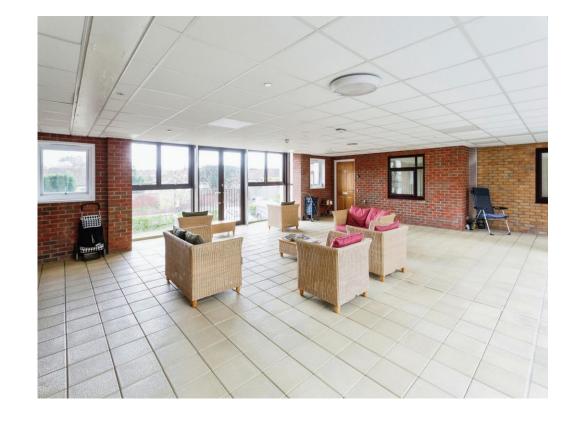

The whole flat is wheelchair accessible including the bathroom, wide hallway and doorways, as is the entire complex

Shared Community Facilities Include: Cafe Bistro with adjoining lounge area Multi-purpose Activity Room

Free Wi-Fi in communal areas

Quieter/Library

Hairdressing and Beauty Salon

Bright & Spacious Atrium with Sitting and Recreation areas

Communal Gardens with Sitting Areas

En-suite Guest Rooms Available to rent for visitors

Assisted Bathroom

Resident and Visitors' car park

Additional Care packages available if required

Service charges, Wellbeing charge and Ground Rent are payable on the property whilst on resale, Administration charges and a Contingency Fund contribution apply.