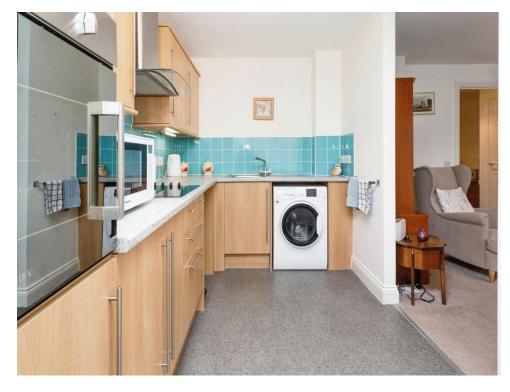

#### Kitchen

12' 7" x 6' 11" ( 3.84m x 2.11m )

Mixture of wall and base level units. Archway through to lounge. Window to front aspect. Built in Oven and hob.