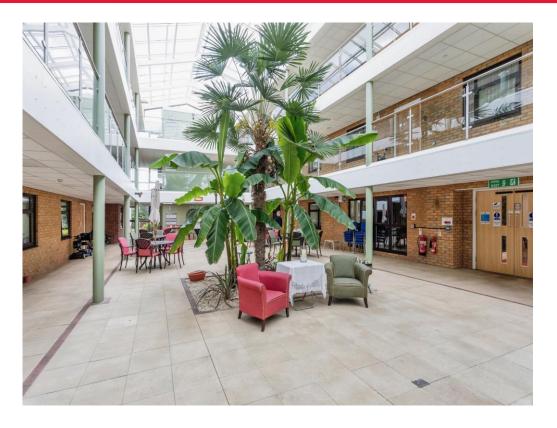

The whole flat is wheelchair accessible including the bathroom, wide hallway and doorways, as is the entire complex

Shared Community Facilities Include: Cafe Bistro with adjoining lounge area Multi-purpose Activity Room

Free Wi-Fi in communal areas

Quieter/Library

Hairdressing and Beauty Salon

Bright & Spacious Atrium with Sitting and Recreation areas

Communal Gardens with Sitting Areas

En-suite Guest Rooms Available to rent for visitors