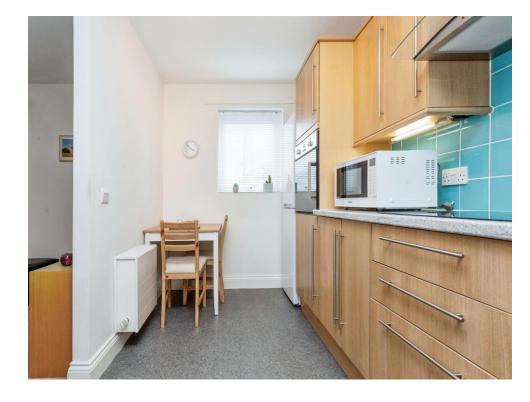

#### Kitchen

12' 7" x 6' 11" ( 3.84m x 2.11m )

Mixture of wall and base level units. Archway through to lounge. Window to front aspect. Built in Oven and hob.