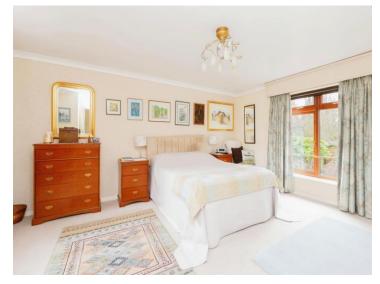

#### **Bedroom One**

16' 1" x 14' (4.90m x 4.27m)

Full length fitted wardrobe. Dual aspect double glazed window. Radiator.