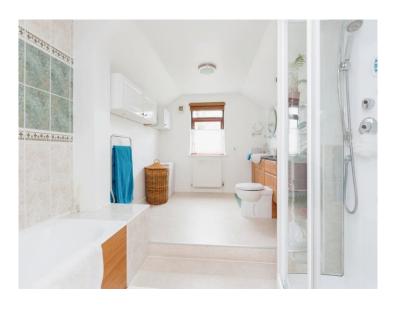

#### **Bathroom**

14' 6" x 8' 7" ( 4.42m x 2.62m )

Split level bathroom. Panel Bath. Power shower cubicle. W/C. WHB. Vanity unit. Double glazed frosted window to the rear.