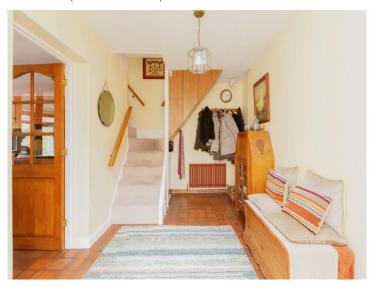

T

#### **Entrance Porch**

#### Hall

12' 7" x 8' 8" ( 3.84m x 2.64m )

Stairs to first floor.

## Lounge

16' x 14' (4.88m x 4.27m)

Wood burner. Radiator. Double glazed windows to the side and rear.

#### **Dinning Room**

12' 7" x 10' 2" ( 3.84m x 3.10m )

Open Fire. Brick surround and half. One radiator. Double glazed window to the front aspect.

### **Kitchen**

17' 6" x 8' 8" ( 5.33m x 2.64m )

Wall and base level units. Quarry tile flooring and tiled work tops. Door and Double glazed window to the rear.

#### **Bedroom One**

16' 1" x 14' (4.90m x 4.27m)

Full length fitted wardrobe. Dual aspect double glazed window. Radiator.

#### **Bedroom Two**

12' 7" x 10' 2" ( 3.84m x 3.10m )

Double glazed window to the front. Radiator.

## **Bedroom Three**

10' x 7' 8" ( 3.05m x 2.34m )





Cupboard housing hot water emergent tank. Double glazed window to the side. Radiator.

#### **Bathroom**

14' 6" x 8' 7" ( 4.42m x 2.62m )

Split level bathroom. Panel Bath. Power shower cubicle. W/C. WHB. Vanity unit. Double glazed frosted window to the rear.

## Rear Garden

Mature well established garden with multiple boarders.

## **Parking**

Parking for multiple vehicles. Seperate garage

## **Special Features**

Solar panel, hot water system. Oil heating 18 months old

















This floorplan is for illustrative purposes only and is not drawn to scale. Measurements, floor-areas, openings and orientations are approximate. They should not be relied upon for any purpose and do not form any part of an agreement. No liability is taken for any error or mis-statement. All partie