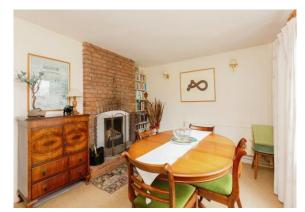

#### **Dinning Room**

12' 7" x 10' 2" ( 3.84m x 3.10m )

Open Fire. Brick surround and half. One radiator. Double glazed window to the front aspect.