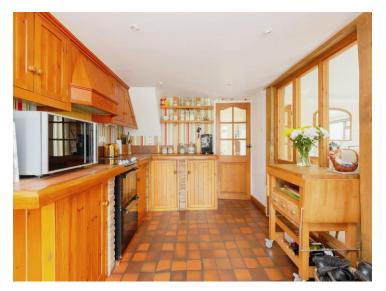

### **Kitchen**

17' 6" x 8' 8" ( 5.33m x 2.64m )

Wall and base level units. Quarry tile flooring and tiled work tops. Door and Double glazed window to the rear.