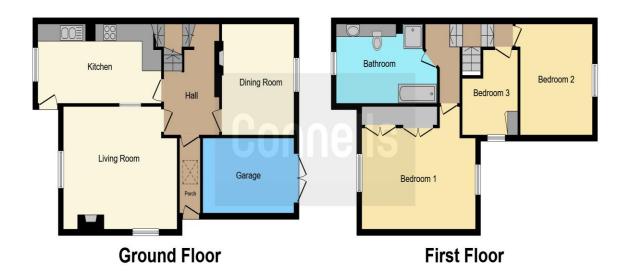

## **Special Features**

Solar panel, hot water system. Oil heating 18 months old

This floorplan is for illustrative purposes only and is not drawn to scale. Measurements, floor-areas, openings and orientations are approximate. They should not be relied upon for any purpose and do not form any part of an agreement. No liability is taken for any error or mis-statement. All parties must rely on their own inspections.