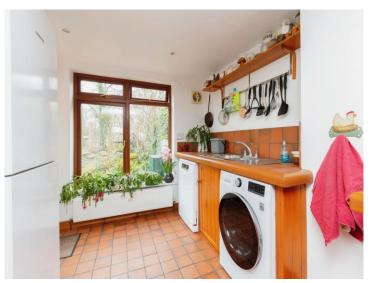

### **Kitchen**

17' 6" x 8' 8" ( 5.33m x 2.64m )

Wall and base level units. Quarry tile flooring and tiled work tops. Door and Double glazed window to the rear.