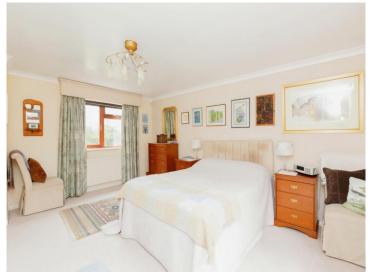

#### **Bedroom One**

16' 1" x 14' (4.90m x 4.27m)

Full length fitted wardrobe. Dual aspect double glazed window. Radiator.