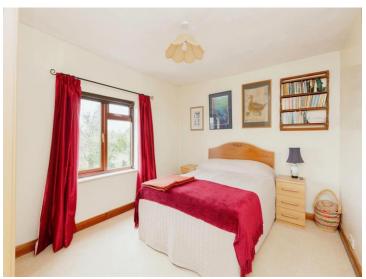

#### **Bedroom Two**

12' 7" x 10' 2" ( 3.84m x 3.10m )

Double glazed window to the front. Radiator.

## **Bedroom Three**

10' x 7' 8" ( 3.05m x 2.34m )

Cupboard housing hot water emergent tank. Double glazed window to the side. Radiator.