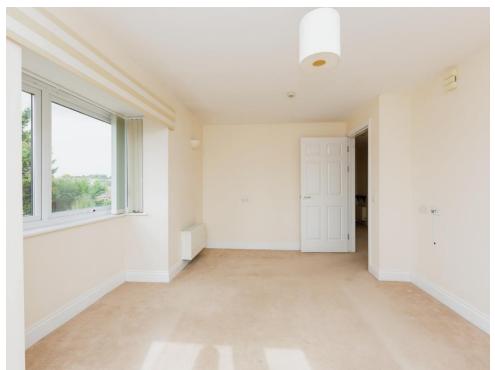

#### **Bedroom One**

12' 11" x 11' 5" ( 3.94m x 3.48m )

Double fitted wardrobe space, two double glazed windows, radiator. Access to jack and iill wetroom.

#### **Bedroom Two**

9' 6" x 9' 1" ( 2.90m x 2.77m )

Double glazed window overlooking glass house, radiator.