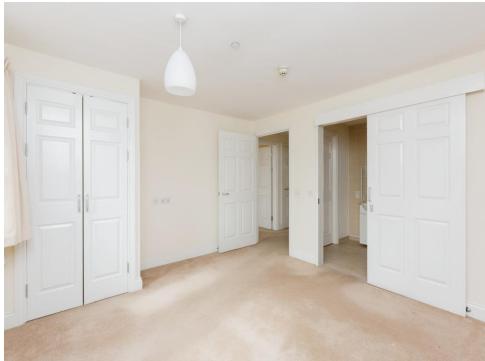

#### **Bedroom One**

12' 11" x 11' 5" ( 3.94m x 3.48m )

Double fitted wardrobe space, two double glazed windows, radiator. Access to jack and iill wetroom.