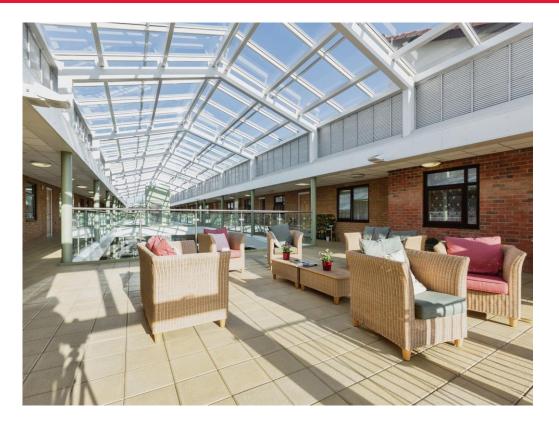

The whole flat is wheelchair accessible including the bathroom, wide hallway and doorways, as is the entire complex.

Shared Community Facilities Include:

Cafe Bistro with adjoining lounge area

Multi-purpose Activity Room

Free Wi-Fi in communal areas

Quieter/Library

Hairdressing and Beauty Salon

Bright & Spacious Atrium with Sitting and Recreation areas

Communal Gardens with Sitting Areas

En-suite Guest Rooms Available to rent for visitors