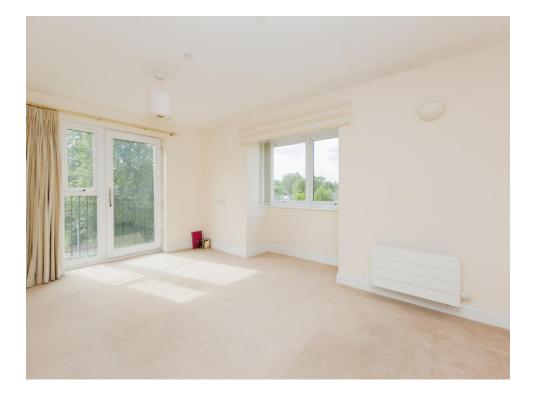

### **Lounge Diner**

16' x 10' 11" ( 4.88m x 3.33m )

Two double glazed windows, one with juliette balcony to front aspect. Radiators