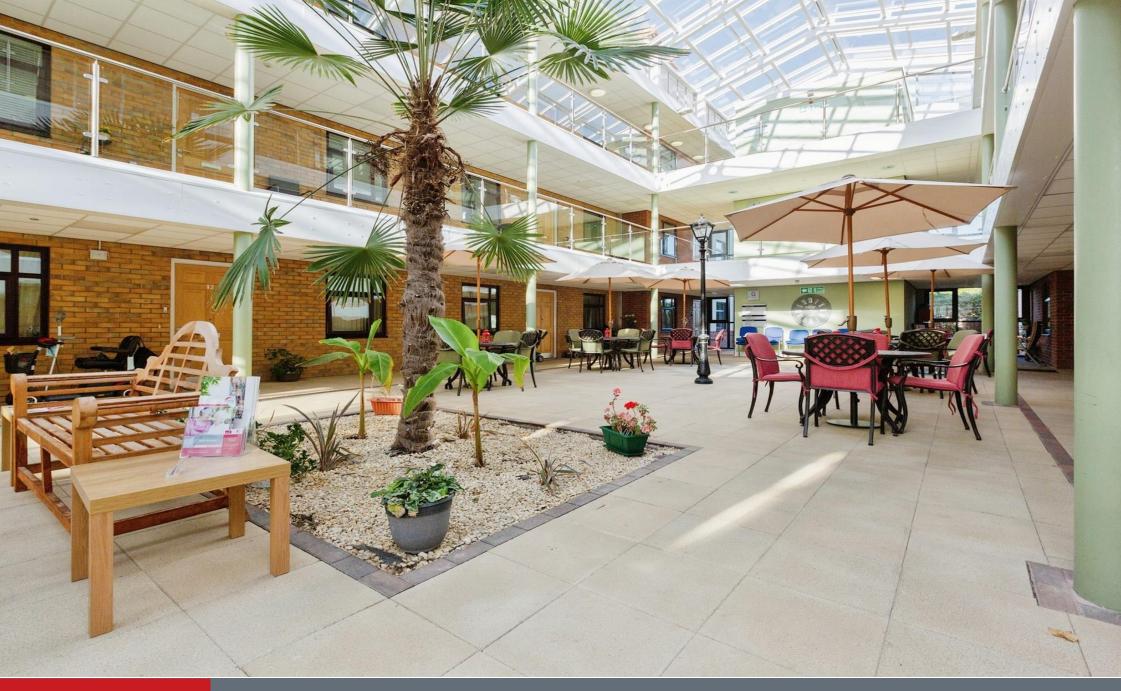

The whole flat is wheelchair accessible including the bathroom, wide hallway and doorways, as is the entire complex.

Shared Community Facilities Include:

Cafe Bistro with adjoining lounge area

Multi-purpose Activity Room

Free Wi-Fi in communal areas

Quieter/Library

Hairdressing and Beauty Salon

Bright & Spacious Atrium with Sitting and Recreation areas

Communal Gardens with Sitting Areas

En-suite Guest Rooms Available to rent for visitors