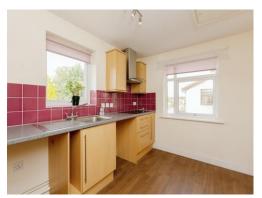

#### Kitchen

10' 9" x 9' 6" ( 3.28m x 2.90m )

Wall and base units with tile backing, sink and drainer, integreated electric oven/hob/extraction, space for fridge freezer, washing machine and dishwasher. Two double glazed windows.