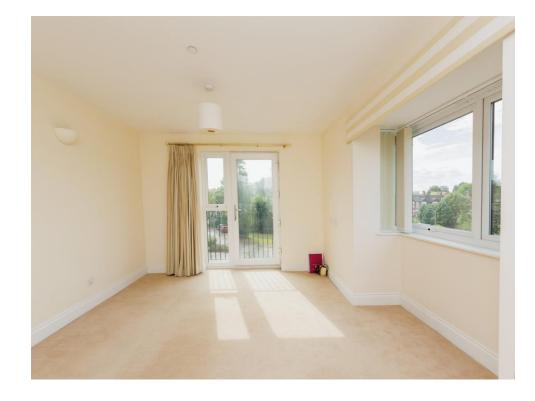

### **Lounge Diner**

16' x 10' 11" ( 4.88m x 3.33m )

Two double glazed windows, one with juliette balcony to front aspect. Radiators