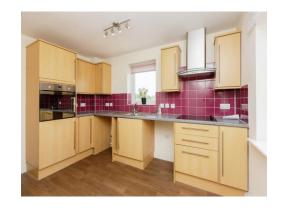

#### Kitchen

10' 9" x 9' 6" ( 3.28m x 2.90m )

Wall and base units with tile backing, sink and drainer, integreated electric oven/hob/extraction, space for fridge freezer, washing machine and dishwasher. Two double glazed windows.