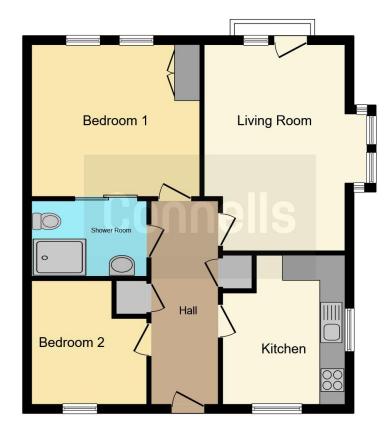

#### **Entrance Hall**

Flat situated on the 2nd floor (corner flat). Whole flat wheelchair accessible. Entrance hall with telephone, radiator and access to all rooms.

#### Kitchen

10' 9" x 9' 6" ( 3.28m x 2.90m )

Wall and base units with tile backing, sink and drainer, integreated electric oven/hob/extraction, space for fridge freezer, washing machine and dishwasher. Two double glazed windows.

### **Lounge Diner**

16' x 10' 11" ( 4.88m x 3.33m )

Two double glazed windows, one with juliette balcony to front aspect. Radiators

#### **Bedroom One**

12' 11" x 11' 5" ( 3.94m x 3.48m )

Double fitted wardrobe space, two double glazed windows, radiator. Access to jack and iill wetroom.

#### **Bedroom Two**

9' 6" x 9' 1" ( 2.90m x 2.77m )

Double glazed window overlooking glass house, radiator.

#### Wetroom

Jack and Jill Wetroom from hallway and

bedroom one. Shower, w/c and sink. Additional hand rail and seat supports.

# Communal

Access to communal gardens and all facilities/amenities within the complex.

This floorplan is for illustrative purposes only and is not drawn to scale. Measurements, floor-areas, openings and orientations are approximate. They should not be relied upon for any purpose and do not form any part of an agreement. No liability is taken for any error or mis-statement. All parties must rely on their own inspections.