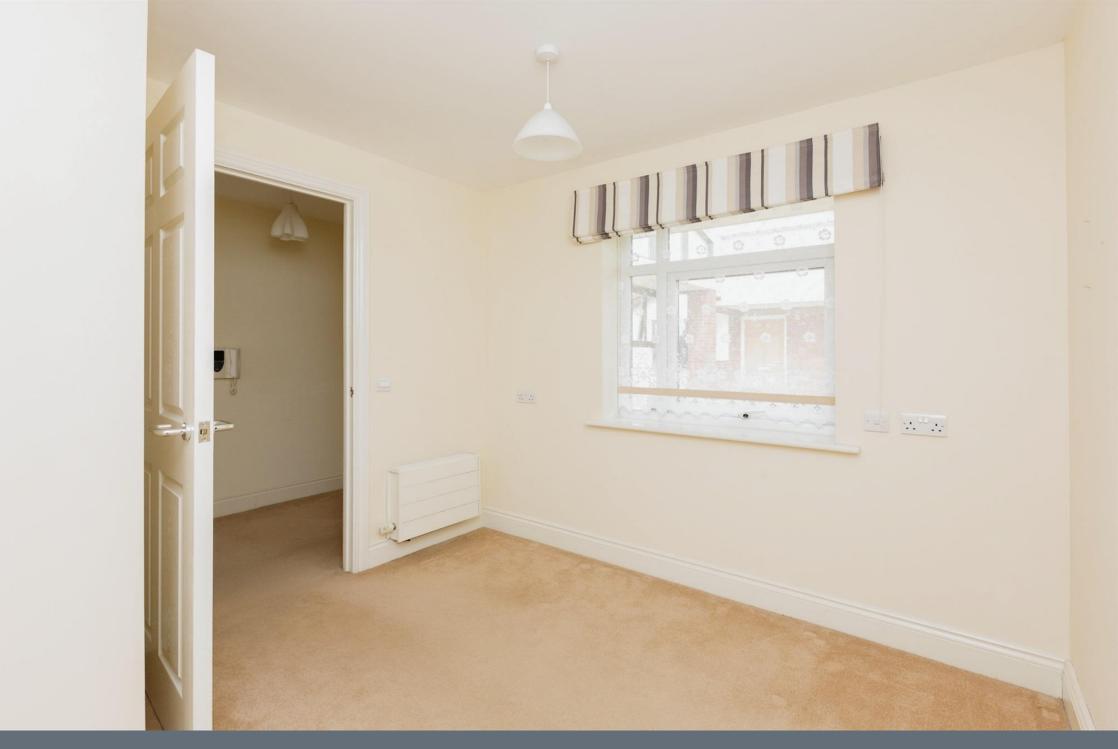

#### **Bedroom Two**

9' 6" x 9' 1" ( 2.90m x 2.77m )

Double glazed window overlooking glass house, radiator.