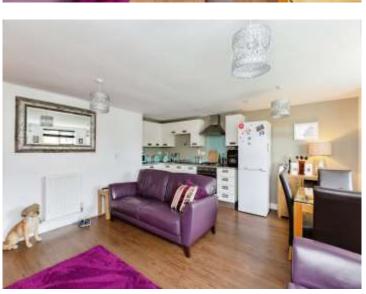

## Kitchen/living Room

18' 6" x 16' 4" ( 5.64m x 4.98m )

The kitchen area has a range of wall and base units and work surfaces incorporated One bowel sink and drainer. Wood Laminate flooring. Two double glazed windows to side aspect. Two radiators. Built-in appliances include an electric oven, a gas hob with an extractor fan over, a washer/dryer and a fridge/freezer. The kitchen is open plan to the dining and sitting room areas.