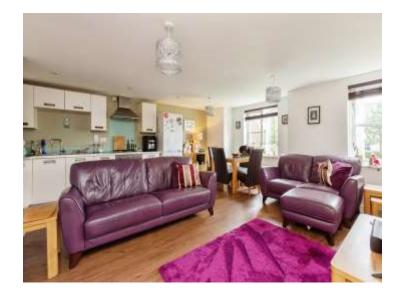

## Kitchen/living Room

18' 6" x 16' 4" ( 5.64m x 4.98m )

The kitchen area has a range of wall and base units and work surfaces incorporated One bowel sink and drainer. Wood Laminate flooring. Two double glazed windows to side aspect. Two radiators. Built-in appliances include an electric oven, a gas hob with an extractor fan over, a washer/dryer and a fridge/freezer. The kitchen is open plan to the dining and sitting room areas.