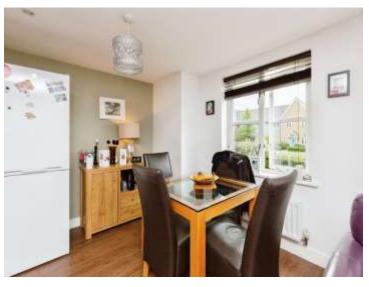

## Kitchen/living Room

18' 6" x 16' 4" ( 5.64m x 4.98m )

The kitchen area has a range of wall and base units and work surfaces incorporated One bowel sink and drainer. Wood Laminate flooring. Two double glazed windows to side aspect. Two radiators. Built-in appliances include an electric oven, a gas hob with an extractor fan over, a washer/dryer and a fridge/freezer. The kitchen is open plan to the dining and sitting room areas.