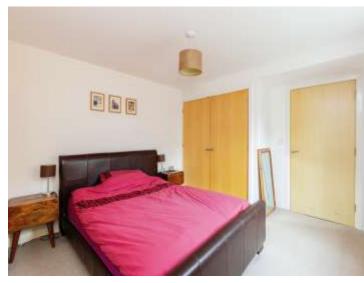

### **Bedroom One**

11' 6" x 11' 9" ( 3.51m x 3.58m )

Radiator. Double glazed window to front aspect. Double fitted wardrobe.