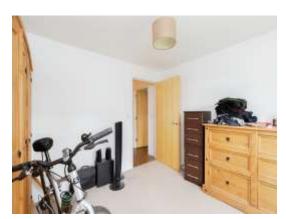

### **Bedroom One**

11' 6" x 11' 9" ( 3.51m x 3.58m )

Radiator. Double glazed window to front aspect. Double fitted wardrobe.

# **Bedroom Two**

11' x 9' 9" ( 3.35m x 2.97m )

Double glazed window to side aspect. Radiator.