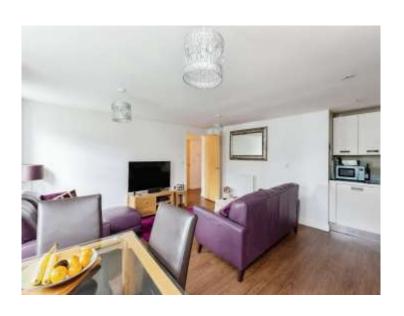

## Kitchen/living Room

18' 6" x 16' 4" ( 5.64m x 4.98m )

The kitchen area has a range of wall and base units and work surfaces incorporated One bowel sink and drainer. Wood Laminate flooring. Two double glazed windows to side aspect. Two radiators. Built-in appliances include an electric oven, a gas hob with an extractor fan over, a washer/dryer and a fridge/freezer. The kitchen is open plan to the dining and sitting room areas.