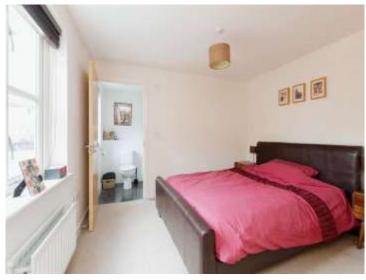

### **Bedroom One**

11' 6" x 11' 9" ( 3.51m x 3.58m )

Radiator. Double glazed window to front aspect. Double fitted wardrobe.