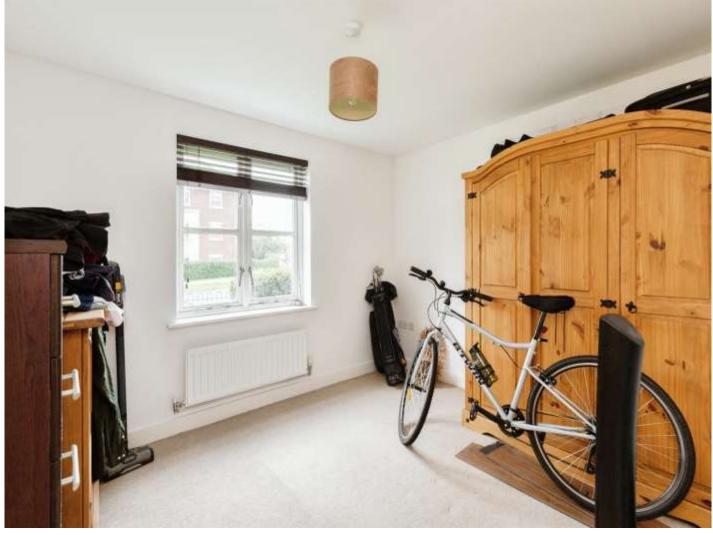

# **Bedroom Two**

11' x 9' 9" ( 3.35m x 2.97m )

Double glazed window to side aspect. Radiator.