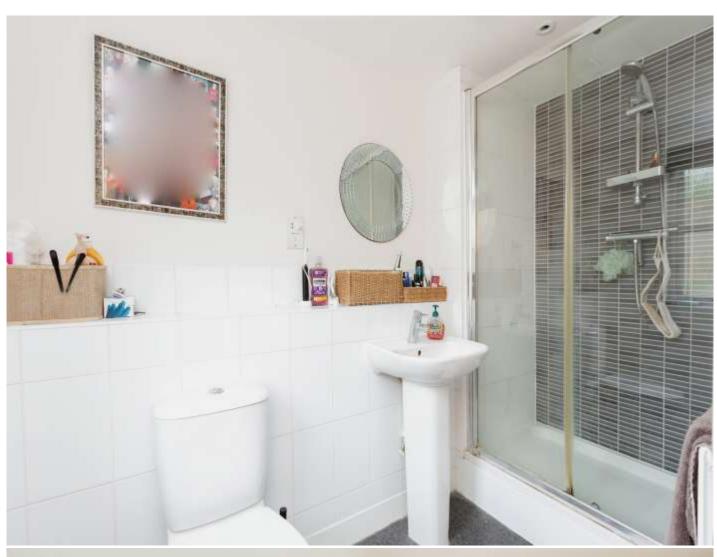

## **En Suite**

Shower cubicle with sliding glass door. Double glazed frosted window to front. Vinyl flooring half height tiles. WC. Wash hand basin

#### **Bathroom**

Panelled bath. Wash hand basin. Shaver point. WC. Extractor

This floorplan is for illustrative purposes only and is not drawn to scale. Measurements, floor-areas, openings and orientations are approximate. They should not be relied upon for any purpose and do not form any part of an agreement. No liability is taken for any error or mis-statement. All parties must rely on their own inspections.