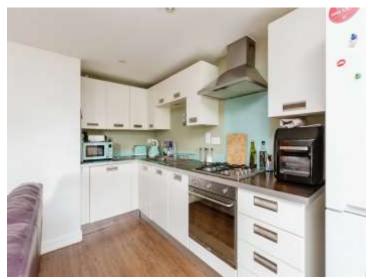

## Kitchen/living Room

18' 6" x 16' 4" ( 5.64m x 4.98m )

The kitchen area has a range of wall and base units and work surfaces incorporated One bowel sink and drainer. Wood Laminate flooring. Two double glazed windows to side aspect. Two radiators. Built-in appliances include an electric oven, a gas hob with an extractor fan over, a washer/dryer and a fridge/freezer. The kitchen is open plan to the dining and sitting room areas.