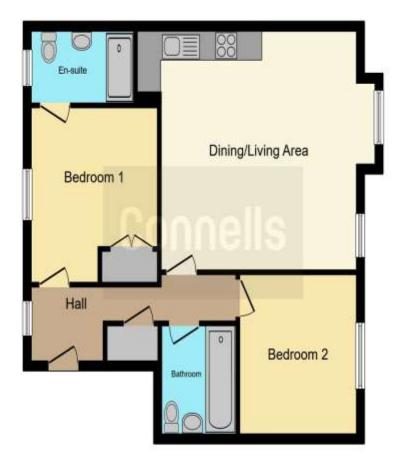

#### **Bathroom**

Panelled bath. Wash hand basin. Shaver point. WC. Extractor

This floorplan is for illustrative purposes only and is not drawn to scale. Measurements, floor-areas, openings and orientations are approximate. They should not be relied upon for any purpose and do not form any part of an agreement. No liability is taken for any error or mis-statement. All parties must rely on their own inspections.