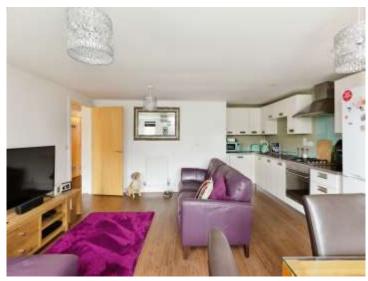

## Kitchen/living Room

18' 6" x 16' 4" ( 5.64m x 4.98m )

The kitchen area has a range of wall and base units and work surfaces incorporated One bowel sink and drainer. Wood Laminate flooring. Two double glazed windows to side aspect. Two radiators. Built-in appliances include an electric oven, a gas hob with an extractor fan over, a washer/dryer and a fridge/freezer. The kitchen is open plan to the dining and sitting room areas.