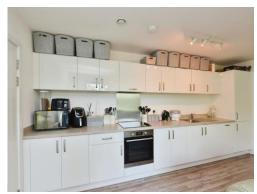

# Lounge/Kitchen/Diner

16' 4" x 17' 7" (4.98m x 5.36m)

Lounge double glazed sliding patio doors to the balcony, door to the kitchen, fitted kitchen with eye base units, worksurfaces, built in oven and ceramic hob, cooker hood over, stainless steel sink drainer, integrated fridge/freezer.