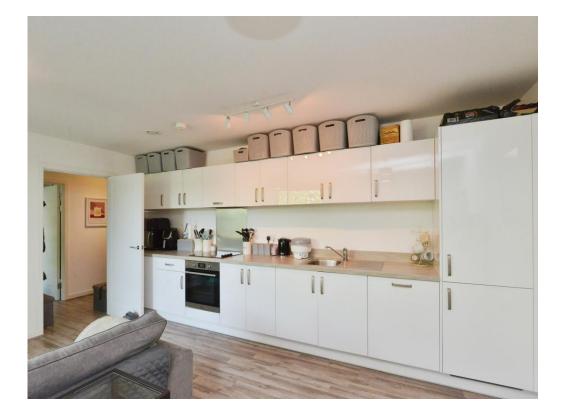

# Lounge/Kitchen/Diner

16' 4" x 17' 7" (4.98m x 5.36m)

Lounge double glazed sliding patio doors to the balcony, door to the kitchen, fitted kitchen with eye base units, worksurfaces, built in oven and ceramic hob, cooker hood over, stainless steel sink drainer, integrated fridge/freezer.