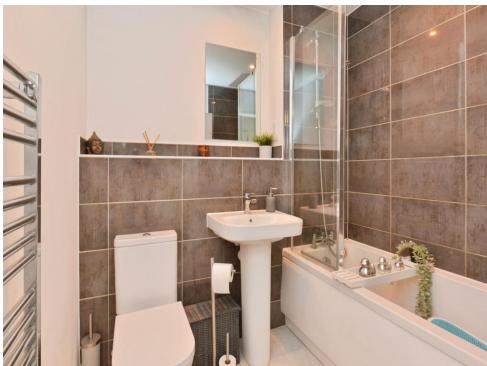

#### **Bathroom**

Bath with mixer taps and shower over, w/c, wash hand basin, heated towel radiator.