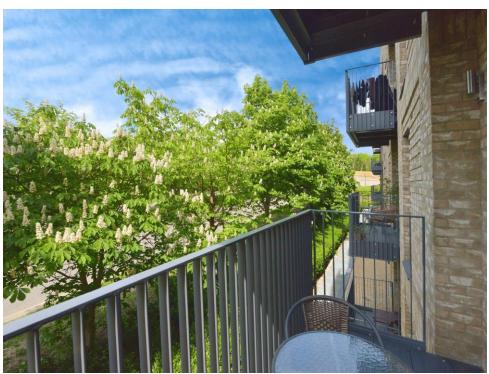

# **Balcony**

3' 9" x 14' 4" (1.14m x 4.37m)

Decked balcony with railing surround