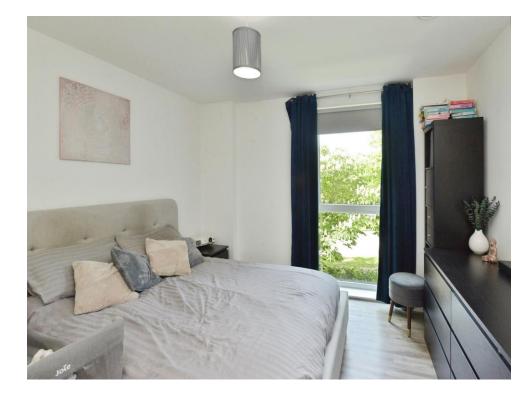

### Bedroom 1

15' 1" x 11' 8" (4.60m x 3.56m)

Double glazed window, fitted wardrobe.