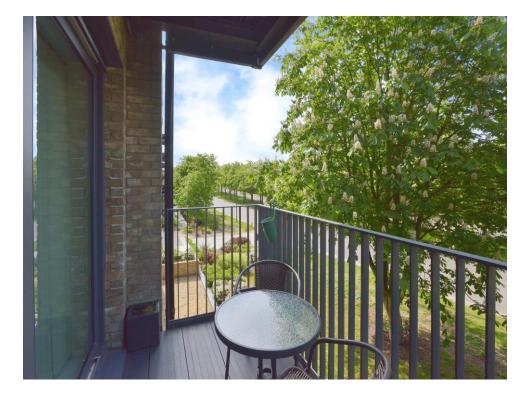

# **Balcony**

3' 9" x 14' 4" (1.14m x 4.37m)

Decked balcony with railing surround