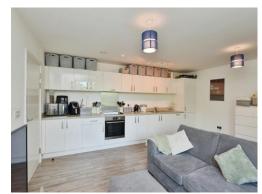

# Lounge/Kitchen/Diner

16' 4" x 17' 7" (4.98m x 5.36m)

Lounge double glazed sliding patio doors to the balcony, door to the kitchen, fitted kitchen with eye base units, worksurfaces, built in oven and ceramic hob, cooker hood over, stainless steel sink drainer, integrated fridge/freezer.