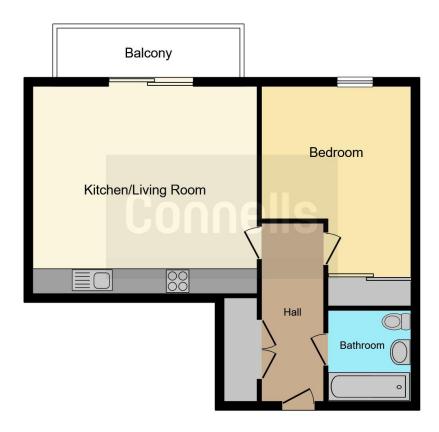

The block is accessed via a secure video intercom system communal entrance. In the apartment, you have an entrance hall, door to front with video intercom, storage cupboard, lounge has doors leading to the balcony, kitchen/diner, one bedroom and a bathroom. There is secure underground parking with an allocated parking space. The property also includes Vent Axia Air Circulation and heat recovery system.

#### **Entrance Hall**

Door to front, video intercom system, double cupboard with washing machine, storage cupboard.

# Lounge/Kitchen/Diner

16' 4" x 17' 7" (4.98m x 5.36m)

Lounge double glazed sliding patio doors to the balcony, door to the kitchen, fitted kitchen with eye base units, worksurfaces, built in oven and ceramic hob, cooker hood over, stainless steel sink drainer, integrated fridge/freezer.

# **Balcony**

3' 9" x 14' 4" (1.14m x 4.37m)

Decked balcony with railing surround

### Bedroom 1

15' 1" x 11' 8" (4.60m x 3.56m)

Double glazed window, fitted wardrobe.

#### **Bathroom**

Bath with mixer taps and shower over, w/c, wash hand basin, heated towel radiator.

This floor plan is for illustrative purposes only. It is not drawn to scale. Any measurements, floor areas (including any total floor area), openings and orientation are approximate. No details are guaranteed, they cannot be relied upon for any purpose and they do not form part of any agreement. No liability is taken for any error, omission or misstatement. A party must rely upon its own inspection(s). Powered by www.focalagent.com