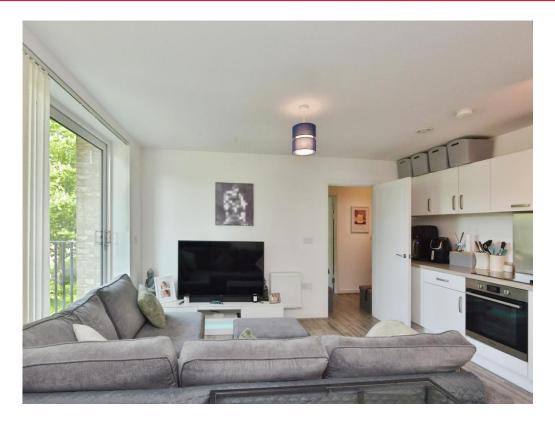

# Lounge/Kitchen/Diner

16' 4" x 17' 7" (4.98m x 5.36m)

Lounge double glazed sliding patio doors to the balcony, door to the kitchen, fitted kitchen with eye base units, worksurfaces, built in oven and ceramic hob, cooker hood over, stainless steel sink drainer, integrated fridge/freezer.

# **Balcony**

3' 9" x 14' 4" (1.14m x 4.37m)

Decked balcony with railing surround