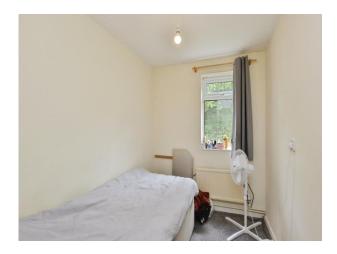

#### **Bedroom One**

11' 2" x 10' ( 3.40m x 3.05m ) Double glazed window

#### **Bedroom Two**

11' 2" x 7' 4" ( 3.40m x 2.24m ) Double glazed window