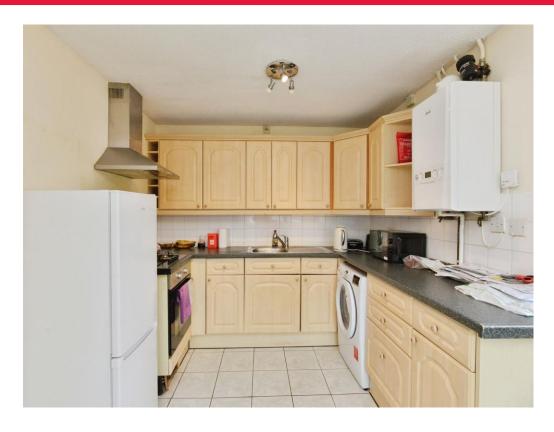

### Kitchen

16' 6" x 10' Maximum ( 5.03m x 3.05m Maximum )

Double glazed window to side, fitted kitchen, eye snd base units, worksurfaces, stainless steel sink drainer and part tiled. Built in gas hob, electric oven, cooker hood over, space for fridge freezer and wall mounted CH boiler.