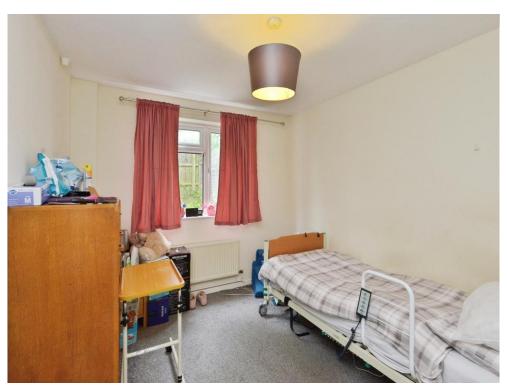

#### **Bedroom One**

11' 2" x 10' ( 3.40m x 3.05m ) Double glazed window

#### **Bedroom Two**

11' 2" x 7' 4" ( 3.40m x 2.24m ) Double glazed window