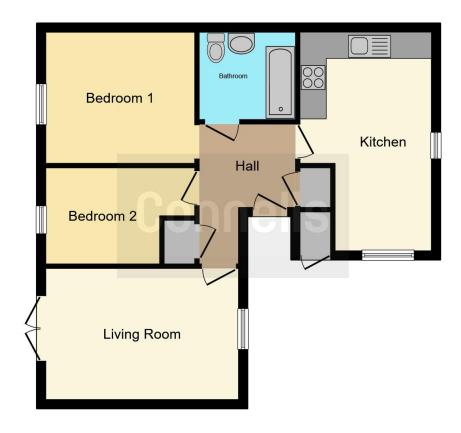

The accommodation includes an entrance hallway, living room, kitchen/diner, two bedrooms and a bathroom. Outside there is an enclosed garden and a driveway that provides off road parking.

For further information and to arrange your viewing call Connells Estate Agents today on 01908 674141 or email miltonkeynes@connells.co.uk. Please also see the range of images and floorplan showing an indicative view of room layouts.

# **Parking**

Drive way with off road parking.

This floor plan is for illustrative purposes only. It is not drawn to scale. Any measurements, floor areas (including any total floor area), openings and orientation are approximate. No details are guaranteed, they cannot be relied upon for any purpose and they do not form part of any agreement. No liability is taken for any error, omission or misstatement. A party must rely upon its own inspection(s). Powered by www.focalagent.com