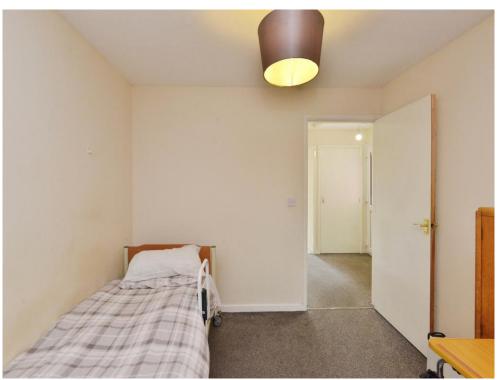

#### **Bedroom One**

11' 2" x 10' ( 3.40m x 3.05m ) Double glazed window

#### **Bedroom Two**

11' 2" x 7' 4" ( 3.40m x 2.24m ) Double glazed window