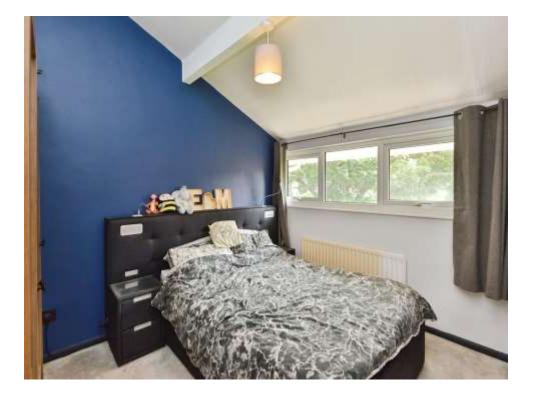

#### **Bedroom One**

#### 11' 1" x 8' 11" (3.38m x 2.72m)

Single glazed window to rear aspect, space for wardrobe, radiator and sloping ceiling.