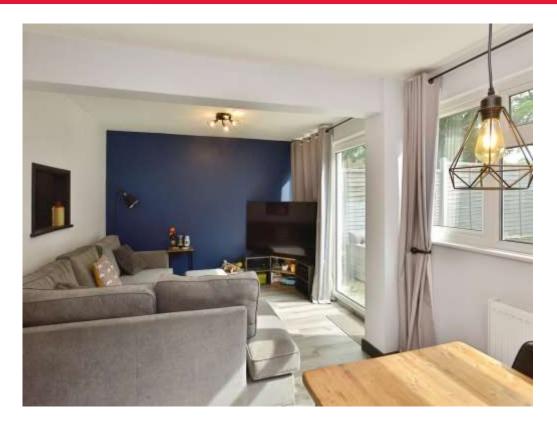

#### Lounge

16' 2" max x 10' 9" max (4.93m max x 3.28m max)

Double glazed window to rear aspect, double glazed patio doors, TV point, radiator and understairs cupboard.