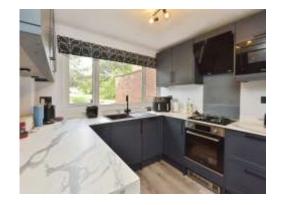

#### **Kitchen/Diner**

#### 9' 9" x 9' 1" (2.97m x 2.77m)

Fitted kitchen with a range of wall and base units with work surfaces over, stainless steel sink/drainer unit, electric oven with a gas hob, cooker hood over, integrated fridge, freezer, washing machine, tumble dryer, dishwasher, serving hatch, radiator and single glazed window to front aspect.