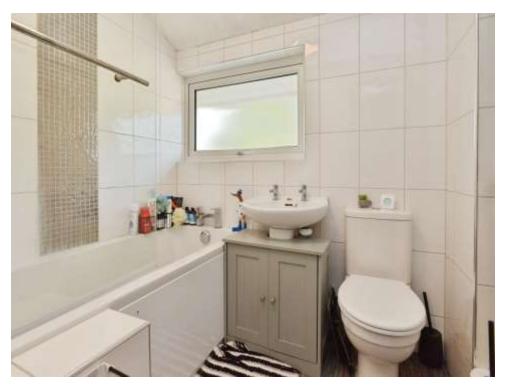

#### **Bathroom**

A three piece suite comprising: - wash hand basin, low level w/c and bath with mixer tap and shower over. Radiator, part tiled and single glazed window to front aspect.