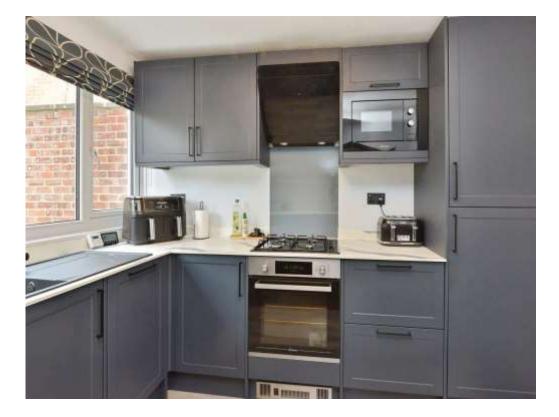

#### **Kitchen/Diner**

#### 9' 9" x 9' 1" (2.97m x 2.77m)

Fitted kitchen with a range of wall and base units with work surfaces over, stainless steel sink/drainer unit, electric oven with a gas hob, cooker hood over, integrated fridge, freezer, washing machine, tumble dryer, dishwasher, serving hatch, radiator and single glazed window to front aspect.