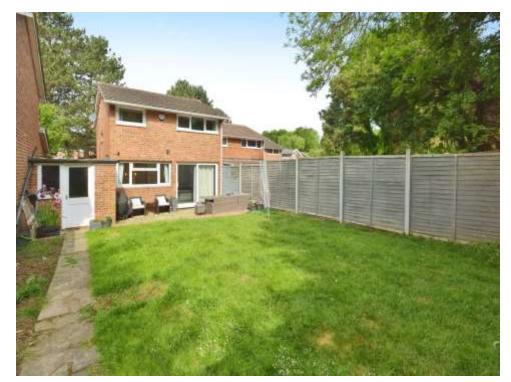

#### **Rear Garden**

Mainly laid to lawn, paved patio area with steps to lawn area and timber fencing to rear and side.

Parking

Driveway parking for three cars.