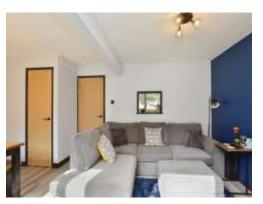

#### Lounge

16' 2" max x 10' 9" max (4.93m max x 3.28m max)

Double glazed window to rear aspect, double glazed patio doors, TV point, radiator and understairs cupboard.