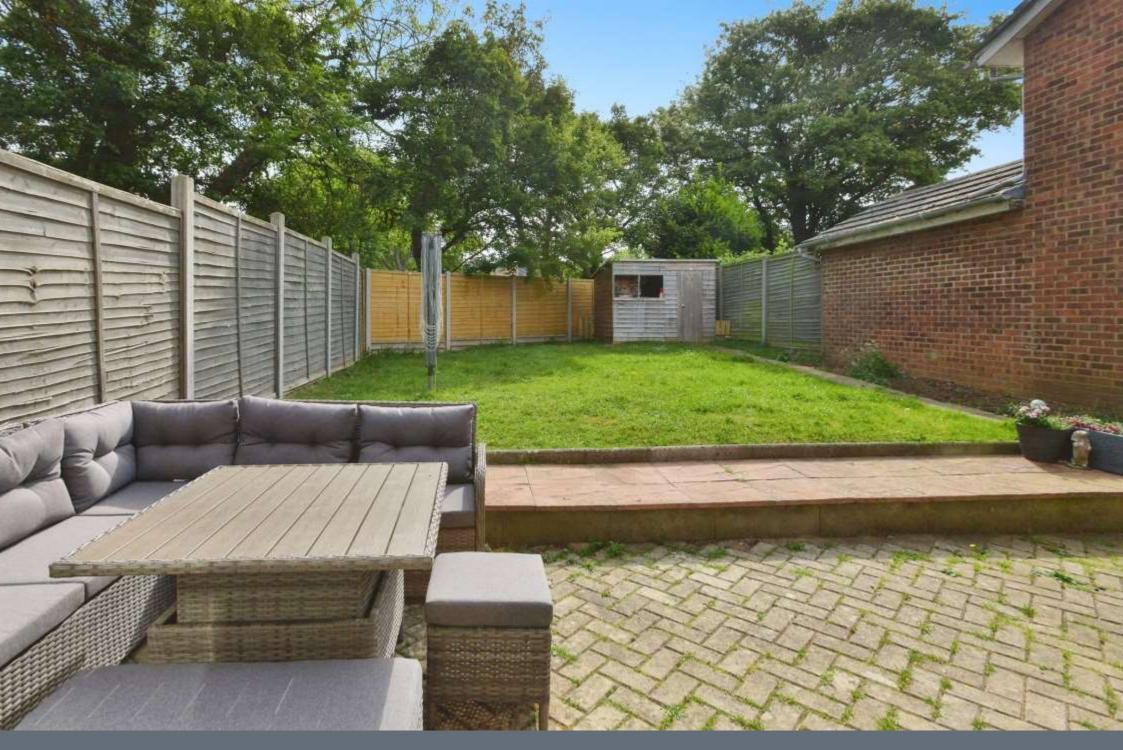

#### **Rear Garden**

Mainly laid to lawn, paved patio area with steps to lawn area and timber fencing to rear and side.

Parking

Driveway parking for three cars.