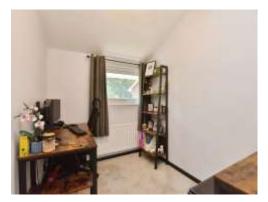

#### **Bedroom Three**

#### 8' 2" x 6' 1" (2.49m x 1.85m)

Single glazed window to side aspect, space for wardrobe, radiator, loft access and sloping ceiling.