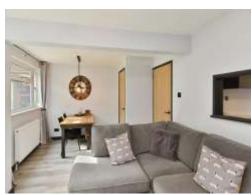

#### Lounge

16' 2" max x 10' 9" max (4.93m max x 3.28m max)

Double glazed window to rear aspect, double glazed patio doors, TV point, radiator and understairs cupboard.