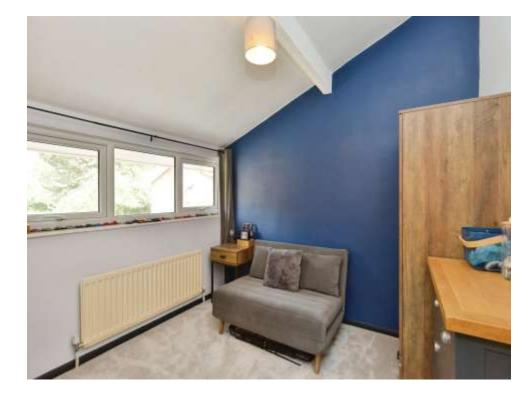

#### **Bedroom One**

#### 11' 1" x 8' 11" (3.38m x 2.72m)

Single glazed window to rear aspect, space for wardrobe, radiator and sloping ceiling.

#### **Bedroom Two**

9'7" x 8' 11" (2.92m x 2.72m)

Single glazed window to front aspect, space for wardrobe, radiator and sloping ceiling.

#### **Bedroom Three**

#### 8' 2" x 6' 1" (2.49m x 1.85m)

Single glazed window to side aspect, space for wardrobe, radiator, loft access and sloping ceiling.