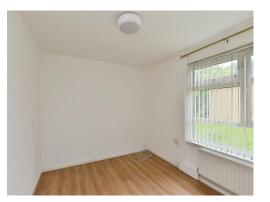

# Landing

**Bedroom 1** 15' 9" x 14' 4" (4.80m x 4.37m) Double glazed window, wall mounted radiator.

**Bedroom 2** 11' 1" x 14' 4" (3.38m x 4.37m) Double glazed window, wall mounted radiator.

**Bedroom 3** 14' 4" x 9' 8" (4.37m x 2.95m) Double glazed window, wall mounted radiator.