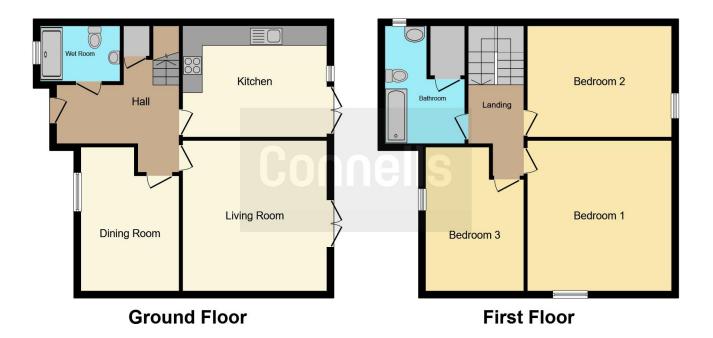

The property comprises of an entrance hall with stairs leading to the first floor landing, lounge, dining room, kitchen, wet room, three bedrooms, and a bathroom. Outside there is an enclosed rear garden and a garage in a block.

Please see the range of images as well as the floorplan that provides an indicative view of room layouts. For further information and to arrange your viewing call Connells Estate Agents today on 01908 674141 or email miltonkeynes@connells.co.uk.

**Hall** Stairs leading to the first floor landing.

#### **Lounge** 15' 9" x 14' 4" (4.80m x 4.37m)

Double glazed window and patio door to the rear garden, wall mounted radiator, tv and telephone points.

**Dining Room** 14' 4" x 9' 8" (4.37m x 2.95m)

#### Kitchen 11' 1" x 14' 4" (3.38m x 4.37m)

Double glazed window and double glazed patio door to the rear garden, eye base units, worksurfaces, stainless steel sink drainer, space for cooker, washing machine, fridge, freezer, part tiled, wall mounted radiator.

# Landing

**Bedroom 1** 15' 9" x 14' 4" (4.80m x 4.37m) Double glazed window, wall mounted radiator.

**Bedroom 2** 11' 1" x 14' 4" (3.38m x 4.37m) Double glazed window, wall mounted radiator.

**Bedroom 3** 14' 4" x 9' 8" (4.37m x 2.95m) Double glazed window, wall mounted radiator.

Wet Room

(Ground floor) wash hand basin, w/c, shower, part tiled.

**Bathroom** Double glazed window, wall mounted radiator, wash hand basin, w/c, part tiled, extractor fan, bath with bath taps.

Front Garden Path to the front door, laid to lawn.