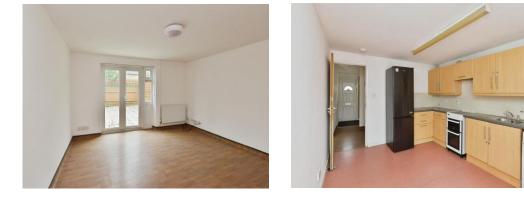

#### **Lounge** 15' 9" x 14' 4" (4.80m x 4.37m)

Double glazed window and patio door to the rear garden, wall mounted radiator, tv and telephone points.

**Dining Room** 14' 4" x 9' 8" (4.37m x 2.95m)

# Landing

**Bedroom 1** 15' 9" x 14' 4" (4.80m x 4.37m) Double glazed window, wall mounted radiator.

**Bedroom 2** 11' 1" x 14' 4" (3.38m x 4.37m) Double glazed window, wall mounted radiator.

**Bedroom 3** 14' 4" x 9' 8" (4.37m x 2.95m) Double glazed window, wall mounted radiator.