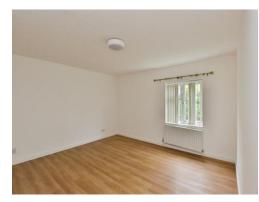

# Landing

**Bedroom 1** 15' 9" x 14' 4" (4.80m x 4.37m) Double glazed window, wall mounted radiator.

**Bedroom 2** 11' 1" x 14' 4" (3.38m x 4.37m) Double glazed window, wall mounted radiator.

**Bedroom 3** 14' 4" x 9' 8" (4.37m x 2.95m) Double glazed window, wall mounted radiator.