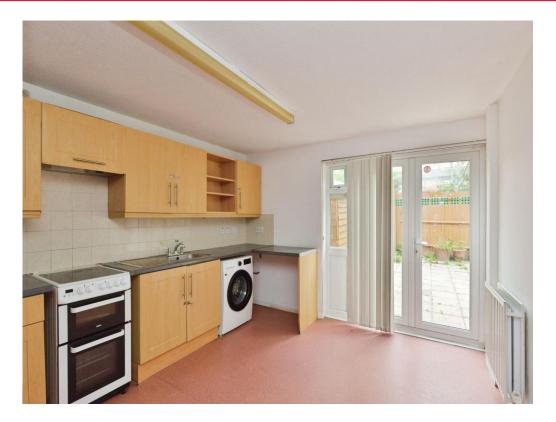

#### Kitchen 11' 1" x 14' 4" (3.38m x 4.37m)

Double glazed window and double glazed patio door to the rear garden, eye base units, worksurfaces, stainless steel sink drainer, space for cooker, washing machine, fridge, freezer, part tiled, wall mounted radiator.