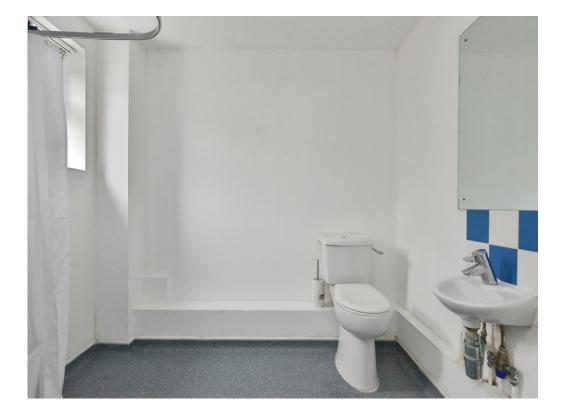

Wet Room

(Ground floor) wash hand basin, w/c, shower, part tiled.

**Bathroom** Double glazed window, wall mounted radiator, wash hand basin, w/c, part tiled, extractor fan, bath with bath taps.

Front Garden Path to the front door, laid to lawn.