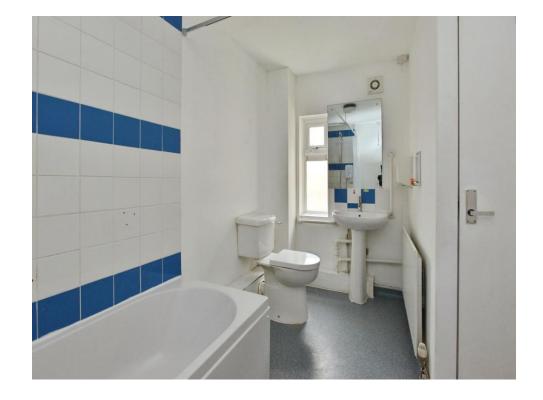

Wet Room

(Ground floor) wash hand basin, w/c, shower, part tiled.

**Bathroom** Double glazed window, wall mounted radiator, wash hand basin, w/c, part tiled, extractor fan, bath with bath taps.

Front Garden Path to the front door, laid to lawn.