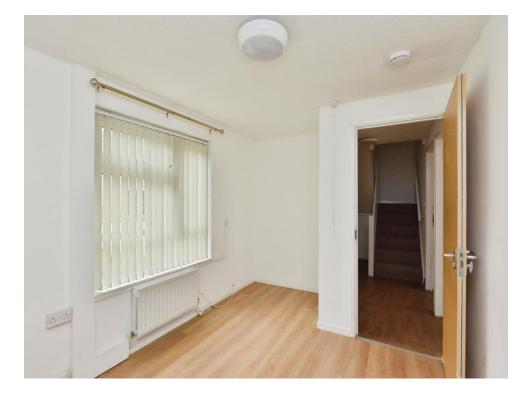

#### **Lounge** 15' 9" x 14' 4" (4.80m x 4.37m)

Double glazed window and patio door to the rear garden, wall mounted radiator, tv and telephone points.

**Dining Room** 14' 4" x 9' 8" (4.37m x 2.95m)