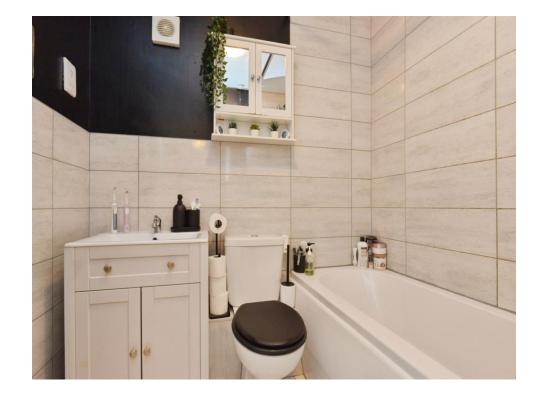

#### Bathroom

Fitted bathroom, bath with bath taps and shower over, part tiled, w/c, wash hand basin vanity unit, heated towel radiator, extractor fan, shaving point.