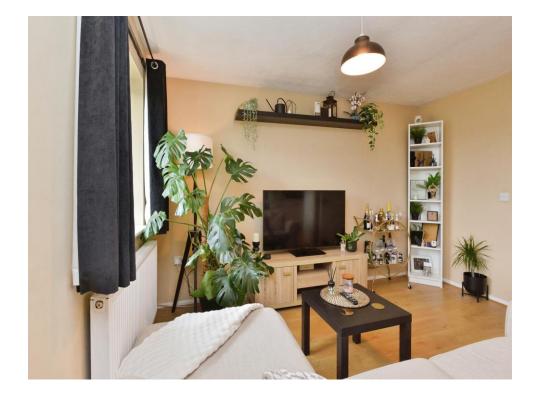

#### Lounge

12' 8" x 7' 3" (3.86m x 2.21m) Open plan - Double glazed window to the rear, wall mounted radiator.