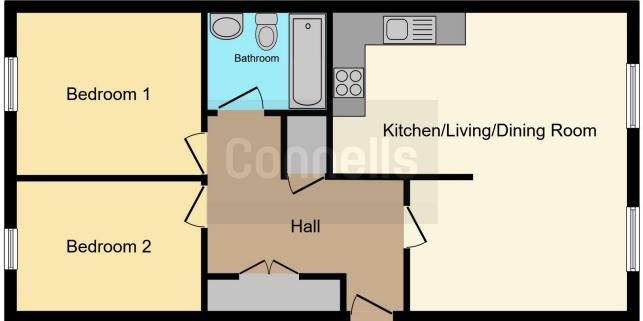

The accommodation includes:entrance porch, entrance hall, open plan lounge, kitchen/diner, two bedrooms and a bathroom.

Please see the full range of images and the floorplan that accompanies this listing. For further information and to arrange your viewing please call Connells Estate Agents today on 01908 674141 or email miltonkeynes@connells.co.uk.

This floor plan is for illustrative purposes only. It is not drawn to scale. Any measurements, floor areas (including any total floor area), openings and orientation are approximate. No details are guaranteed, they cannot be relied upon for any purpose and they do not form part of any agreement. No liability is taken for any error, omission or misstatement. A party must rely upon its own inspection(s). Powered by www.focalagent.com