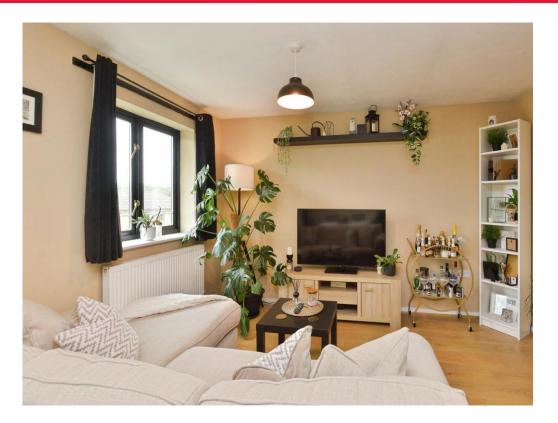

#### Lounge

12' 8" x 7' 3" (3.86m x 2.21m) Open plan - Double glazed window to the rear, wall mounted radiator.