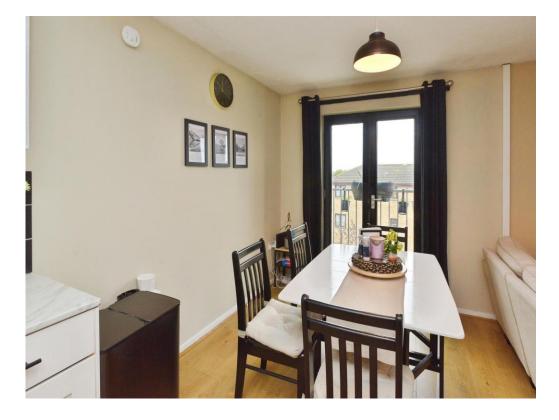

#### **Kitchen/Diner**

16' 9" max x 9' 8" (5.11m max x 2.95m)

Fitted kitchen, base units, worksurfaces, sink drainer, part tiled, space for gas cooker (cooker hood over), extractor fan, fridge/freezer and washing machine, central heating boiler, double glazed patio door with Juliet balcony to the rear, tv and telephone points.