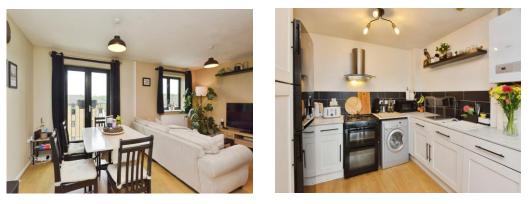

#### Lounge

12' 8" x 7' 3" (3.86m x 2.21m) Open plan - Double glazed window to the rear, wall mounted radiator.

#### **Kitchen/Diner**

16' 9" max x 9' 8" (5.11m max x 2.95m)

Fitted kitchen, base units, worksurfaces, sink drainer, part tiled, space for gas cooker (cooker hood over), extractor fan, fridge/freezer and washing machine, central heating boiler, double glazed patio door with Juliet balcony to the rear, tv and telephone points.