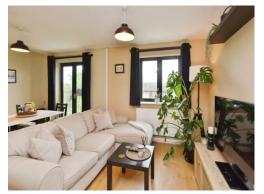

#### Lounge

12' 8" x 7' 3" (3.86m x 2.21m) Open plan - Double glazed window to the rear, wall mounted radiator.