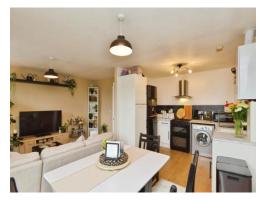

#### Lounge

12' 8" x 7' 3" (3.86m x 2.21m) Open plan - Double glazed window to the rear, wall mounted radiator.

#### **Kitchen/Diner**

16' 9" max x 9' 8" (5.11m max x 2.95m)

Fitted kitchen, base units, worksurfaces, sink drainer, part tiled, space for gas cooker (cooker hood over), extractor fan, fridge/freezer and washing machine, central heating boiler, double glazed patio door with Juliet balcony to the rear, tv and telephone points.