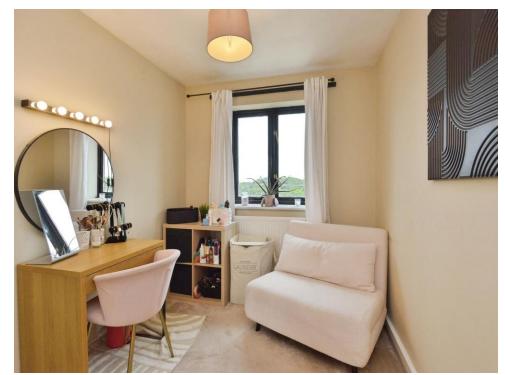

#### Bedroom 1

10' 6" x 9' 2" (3.20m x 2.79m) Double glazed window to the front, wall mounted radiator.

#### Bedroom 2

10' 6" x 7' 9" (3.20m x 2.36m) Double glazed window to the front, wall mounted radiator.