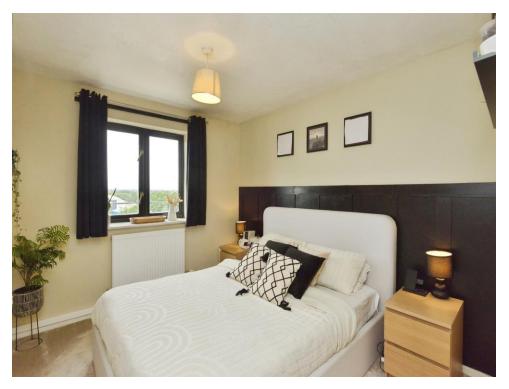

#### Bedroom 1

10' 6" x 9' 2" (3.20m x 2.79m) Double glazed window to the front, wall mounted radiator.

#### Bedroom 2

10' 6" x 7' 9" (3.20m x 2.36m) Double glazed window to the front, wall mounted radiator.