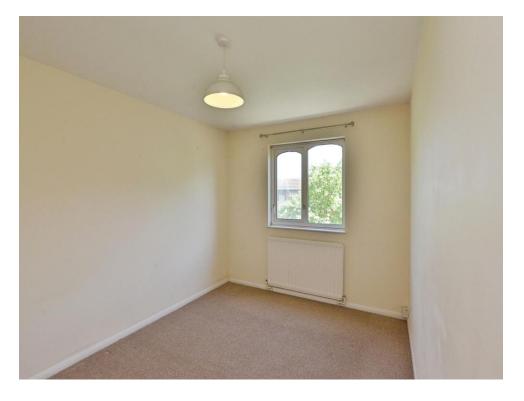

#### **Bedroom 1**

12' 5" x 8' 10" ( 3.78m x 2.69m )

Double glazed window to the rear, wall mounted radiator.

#### Bedroom 2

10' 1" x 9' 11" ( 3.07m x 3.02m )

Double glazed window to the rear, wall mounted radiator.

#### Bedroom 3

9' 4" max x 7' 5" max ( 2.84m max x 2.26m max )

 $\label{eq:control_power_power} \mbox{Double glazed window to the rear, built in wardrobe, wall mounted radiator.}$ 