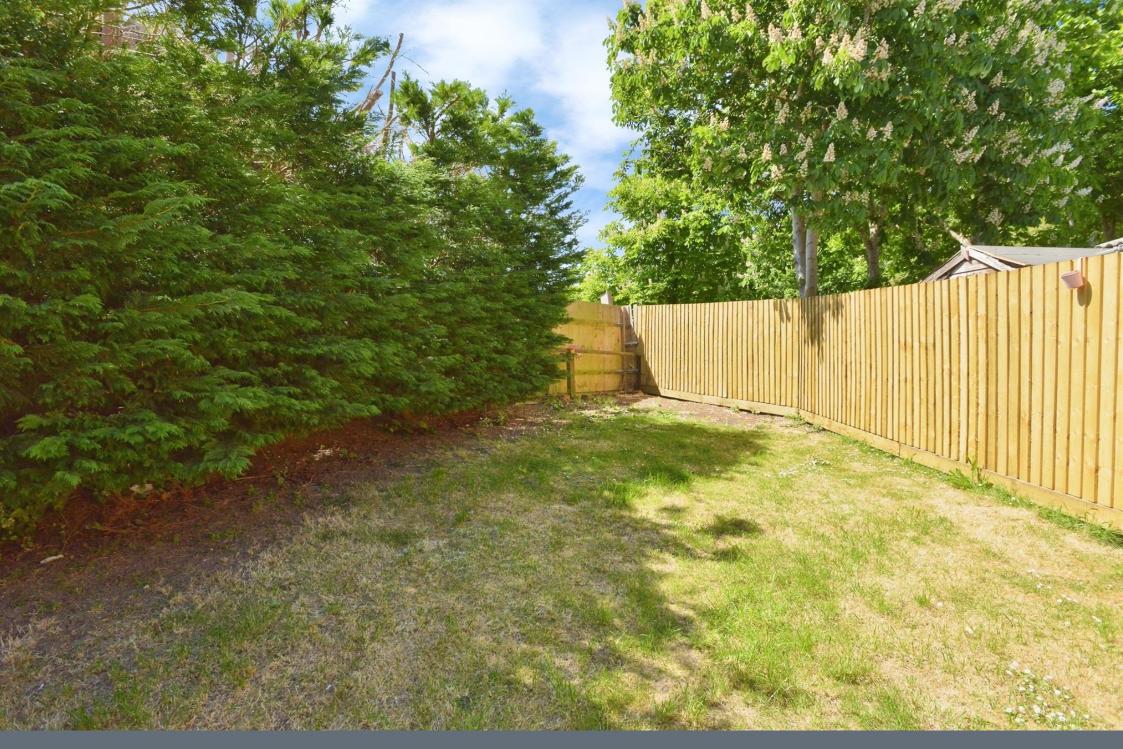

#### **Rear Garden**

Enclosed by a timber fence, patio door opens to a patio area.