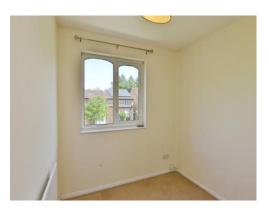

#### **Bedroom 1**

12' 5" x 8' 10" ( 3.78m x 2.69m )

Double glazed window to the rear, wall mounted radiator.

#### Bedroom 2

10' 1" x 9' 11" ( 3.07m x 3.02m )

Double glazed window to the rear, wall mounted radiator.

#### Bedroom 3

9' 4" max x 7' 5" max ( 2.84m max x 2.26m max )

 $\label{eq:control_power_power} \mbox{Double glazed window to the rear, built in wardrobe, wall mounted radiator.}$ 