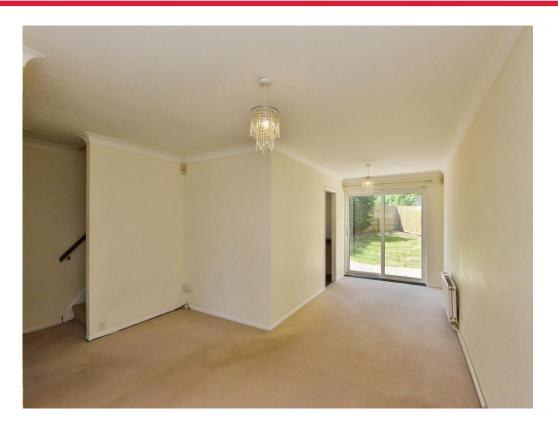

### Lounge

23' 2" max x 13' 5" max ( 7.06m max x 4.09m max )

Double glazed window to rear, two wall mounted radiators, sliding patio doors to the rear garden.