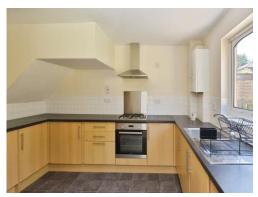

#### Kitchen

11' 10" x 8' 10" ( 3.61m x 2.69m )

Double glazed windows, eye base units, worksurfaces, integrated four ring gas hob, stainless steel sink drainer.