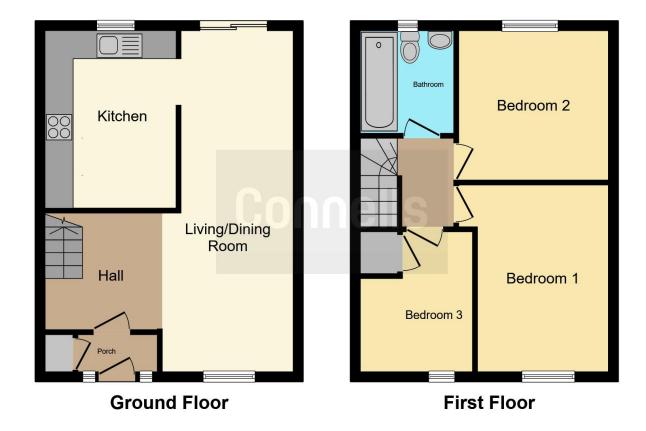

#### **Entrance Hall**

### Lounge

23' 2" max x 13' 5" max ( 7.06m max x 4.09m max )

Double glazed window to rear, two wall mounted radiators, sliding patio doors to the rear garden.

#### Kitchen

11' 10" x 8' 10" ( 3.61m x 2.69m )

Double glazed windows, eye base units, worksurfaces, integrated four ring gas hob, stainless steel sink drainer.

## Landing

Loft access

#### **Bedroom 1**

12' 5" x 8' 10" ( 3.78m x 2.69m )

Double glazed window to the rear, wall mounted radiator.

#### Bedroom 2

10' 1" x 9' 11" ( 3.07m x 3.02m )

Double glazed window to the rear, wall mounted radiator.

#### Bedroom 3

9' 4" max x 7' 5" max ( 2.84m max x 2.26m max )

 $\label{eq:control_power_power} \mbox{Double glazed window to the rear, built in wardrobe, wall mounted radiator.}$ 

### **Parking**

Driveway parking.

Residential Sales & Lettings | Mortgage Services | Conveyancing | Surveyors | Land & New Homes

This floor plan is for illustrative purposes only. It is not drawn to scale. Any measurements, floor areas (including any total floor area), openings and orientation are approximate. No details are guaranteed, they cannot be relied upon for any purpose and they do not form part of any agreement. No liability is taken for any error, omission or misstatement. A party must rely upon its own inspection(s). Powered by www.focalagent.com