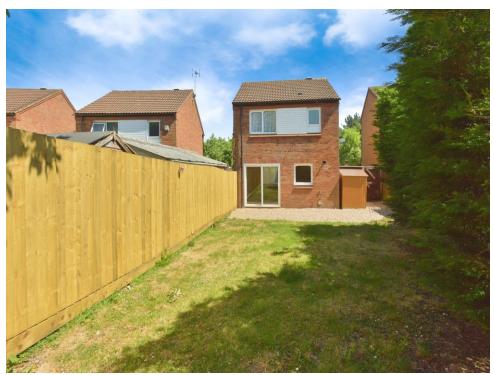

#### **Rear Garden**

Enclosed by a timber fence, patio door opens to a patio area.