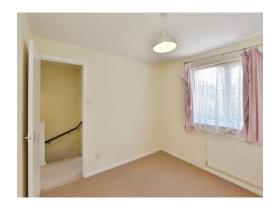

## Landing

Loft access

#### **Bedroom 1**

12' 5" x 8' 10" ( 3.78m x 2.69m )

Double glazed window to the rear, wall mounted radiator.

#### Bedroom 2

10' 1" x 9' 11" ( 3.07m x 3.02m )

Double glazed window to the rear, wall mounted radiator.

#### Bedroom 3

9' 4" max x 7' 5" max ( 2.84m max x 2.26m max )

 $\label{eq:control_power_power} \mbox{Double glazed window to the rear, built in wardrobe, wall mounted radiator.}$ 