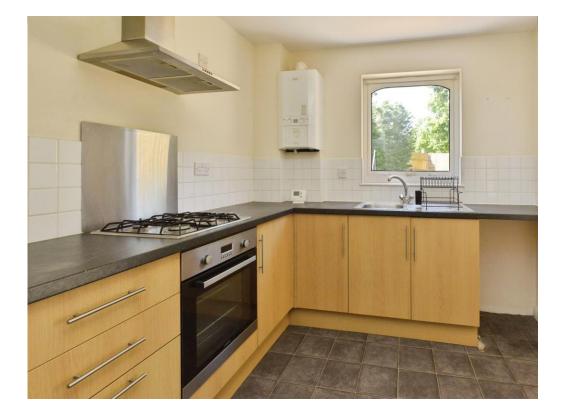

#### Kitchen

11' 10" x 8' 10" ( 3.61m x 2.69m )

Double glazed windows, eye base units, worksurfaces, integrated four ring gas hob, stainless steel sink drainer.