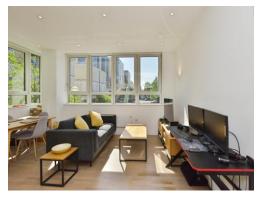

## Lounge/Kitchen/Diner

15' 9" x 22' 5" (4.80m x 6.83m)

Four double glazed windows, tv and telephone points, kitchen eye base units, worksurfaces, stainless steel sink drainer, built in oven and cooker, spotlights in the ceiling.