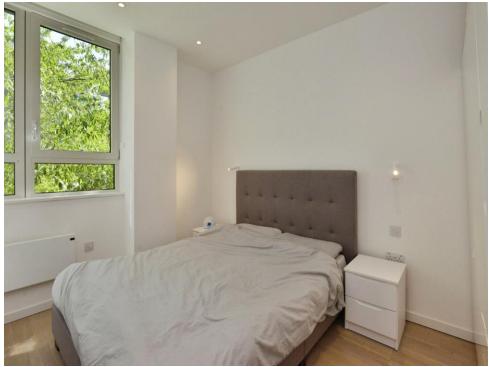

#### Bedroom 1

12' 8" x 10' 8" (3.86m x 3.25m)

Two double glazed windows, wall mounted heater, wardrobe.