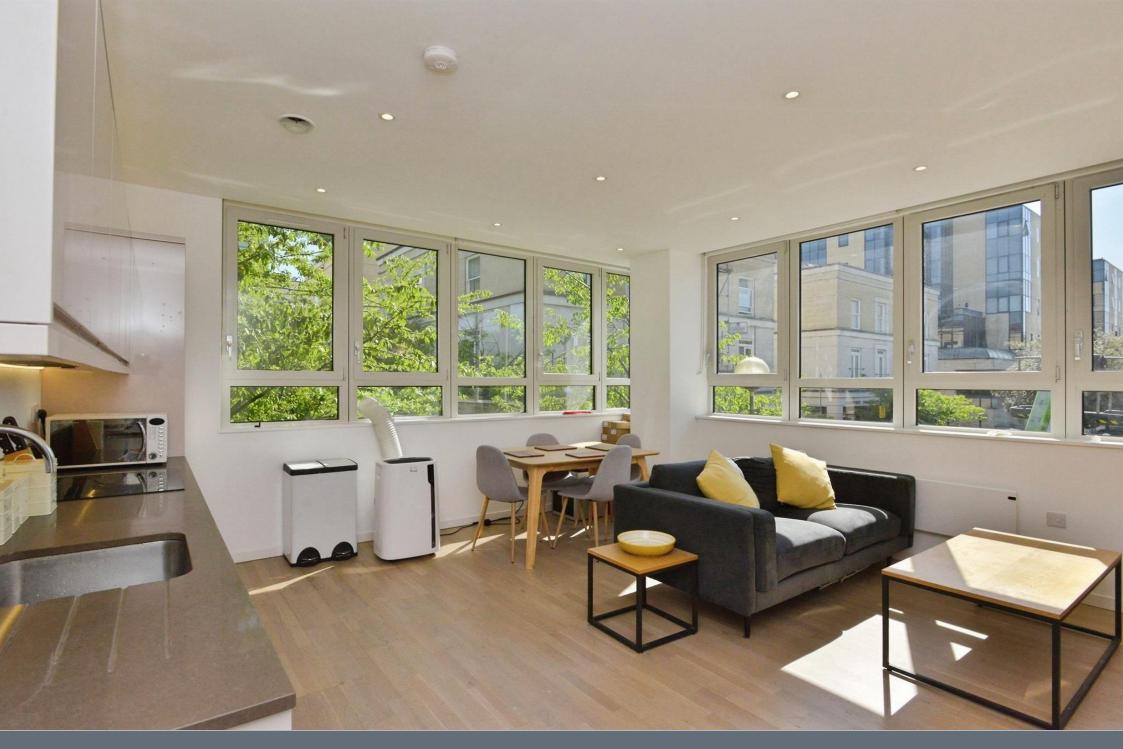

## Lounge/Kitchen/Diner

15' 9" x 22' 5" (4.80m x 6.83m)

Four double glazed windows, tv and telephone points, kitchen eye base units, worksurfaces, stainless steel sink drainer, built in oven and cooker, spotlights in the ceiling.