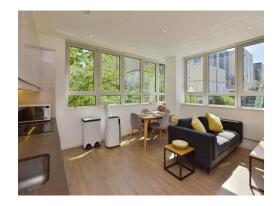

## Lounge/Kitchen/Diner

15' 9" x 22' 5" (4.80m x 6.83m)

Four double glazed windows, tv and telephone points, kitchen eye base units, worksurfaces, stainless steel sink drainer, built in oven and cooker, spotlights in the ceiling.