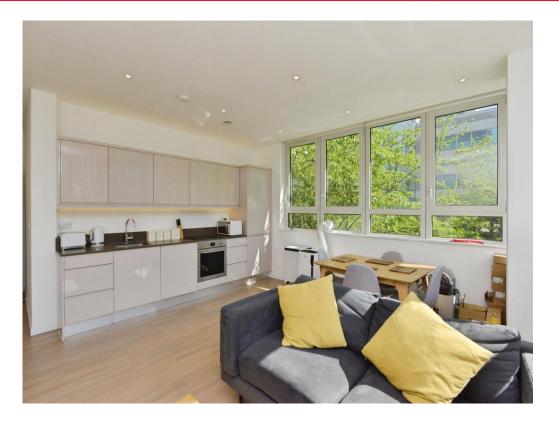

## Lounge/Kitchen/Diner

15' 9" x 22' 5" (4.80m x 6.83m)

Four double glazed windows, tv and telephone points, kitchen eye base units, worksurfaces, stainless steel sink drainer, built in oven and cooker, spotlights in the ceiling.