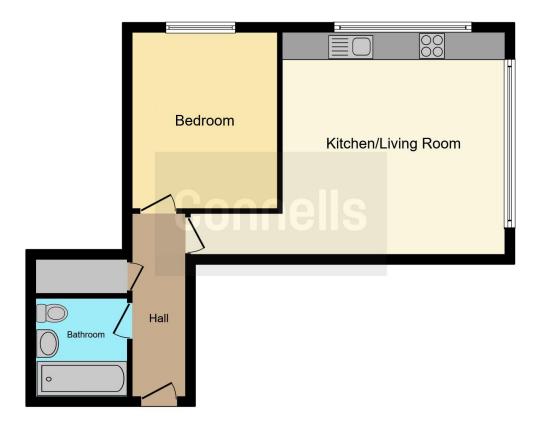

## Hallway

## Lounge/Kitchen/Diner

15' 9" x 22' 5" (4.80m x 6.83m)

Four double glazed windows, tv and telephone points, kitchen eye base units, worksurfaces, stainless steel sink drainer, built in oven and cooker, spotlights in the ceiling.

#### Bedroom 1

12' 8" x 10' 8" (3.86m x 3.25m)

Two double glazed windows, wall mounted heater, wardrobe.

### **Bathroom**

Fully tiled, w/c, wash hand basin vanity unit, bath, shower.

## **Parking**

This floor plan is for illustrative purposes only. It is not drawn to scale. Any measurements, floor areas (including any total floor area), openings and orientation are approximate. No details are guaranteed, they cannot be relied upon for any purpose and they do not form part of any agreement. No liability is taken for any error, omission or misstatement. A party must rely upon its own inspection(s). Powered by www.focalagent.com