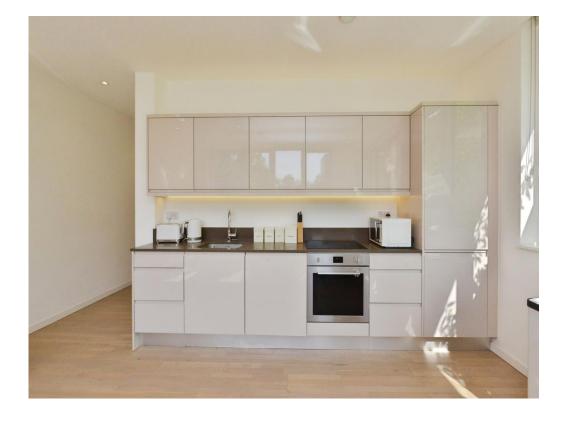

## Lounge/Kitchen/Diner

15' 9" x 22' 5" (4.80m x 6.83m)

Four double glazed windows, tv and telephone points, kitchen eye base units, worksurfaces, stainless steel sink drainer, built in oven and cooker, spotlights in the ceiling.