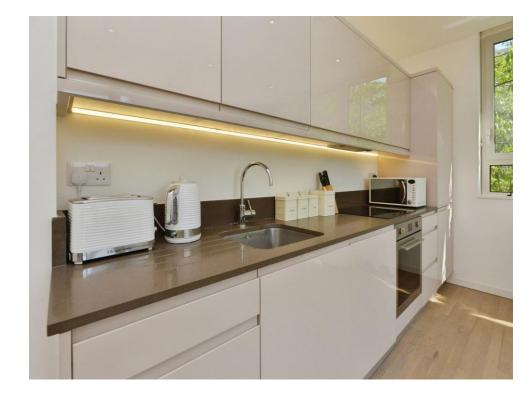

## Lounge/Kitchen/Diner

15' 9" x 22' 5" (4.80m x 6.83m)

Four double glazed windows, tv and telephone points, kitchen eye base units, worksurfaces, stainless steel sink drainer, built in oven and cooker, spotlights in the ceiling.