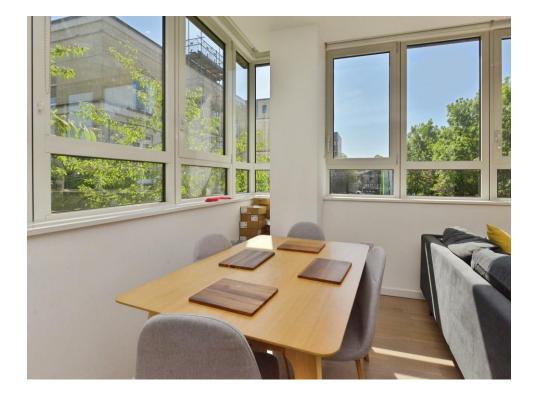

## Lounge/Kitchen/Diner

15' 9" x 22' 5" (4.80m x 6.83m)

Four double glazed windows, tv and telephone points, kitchen eye base units, worksurfaces, stainless steel sink drainer, built in oven and cooker, spotlights in the ceiling.