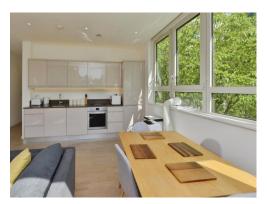

## Lounge/Kitchen/Diner

15' 9" x 22' 5" (4.80m x 6.83m)

Four double glazed windows, tv and telephone points, kitchen eye base units, worksurfaces, stainless steel sink drainer, built in oven and cooker, spotlights in the ceiling.