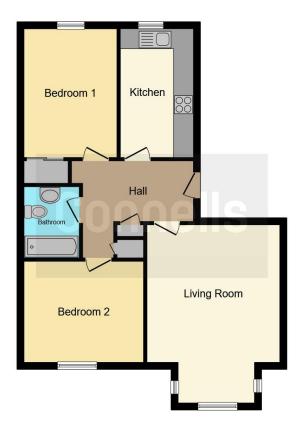

Please see the range of photographs as well as the floorplan that provides an indicative view of room layouts and measurements. For further information and to arrange your viewing call Connells Estate Agents today on 01908 674141 or email miltonkeynes@connells.co.uk.

## **Communal Entrance Hall**

Communal entrance hall, entrance is via intercom system.

#### **Entrance Hall**

Intercom system, door to the side, two cupboards, wall mounted radiator, telephone point.

# **Lounge/ Diner**

12' 10" x 13' 5" (3.91m x 4.09m)

Double glazed window (Bay fronted) to the front, two wall mounted radiator, tv and telephone points.

## Kitchen

11' x 7' 3" (3.35m x 2.21m)

Double glazed window to the rear, eye base units, worksurfaces, sink drainer, splash backs, built in electric hob, oven, with an extractor fan over, wall mounted radiator, space for washing machine, fridge/freezer, central heating boiler.

## **Bedroom 1**

12' 2" x 9' 10" (3.71m x 3.00m)

Double glazed window to the front, wall mounted radiator.

## Bedroom 2

11' x 9' 2" (3.35m x 2.79m)

Double glazed window to the rear, wall mounted radiator.

## **Bathroom**

Double walk in shower cubicle, w/c, wash hand basin, heated towel radiator, fully tiled, extractor fan.

# **Parking**

Allocated parking number 103, for one vehicle.

Residential Sales & Lettings | Mortgage Services | Conveyancing | Surveyors | Land & New Homes

This floor plan is for illustrative purposes only. It is not drawn to scale. Any measurements, floor areas (including any total floor area), openings and orientation are approximate. No details are guaranteed, they cannot be relied upon for any purpose and they do not form part of any agreement. No liability is taken for any error, omission or misstatement. A party must rely upon its own inspection(s). Powered by www.focalagent.com