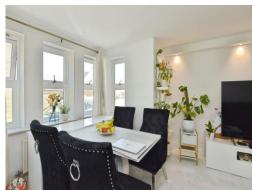

# **Lounge/ Diner**

12' 10" x 13' 5" (3.91m x 4.09m)

Double glazed window (Bay fronted) to the front, two wall mounted radiator, tv and telephone points.