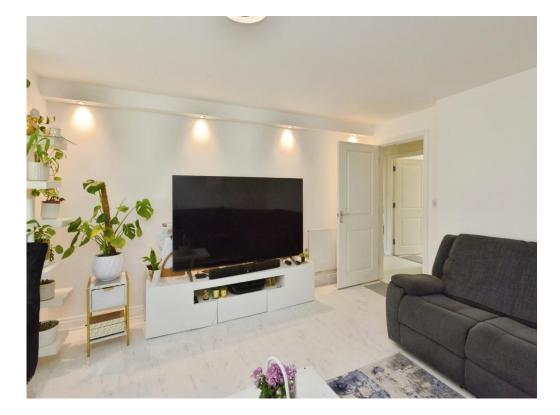

# **Lounge/ Diner**

12' 10" x 13' 5" (3.91m x 4.09m)

Double glazed window (Bay fronted) to the front, two wall mounted radiator, tv and telephone points.