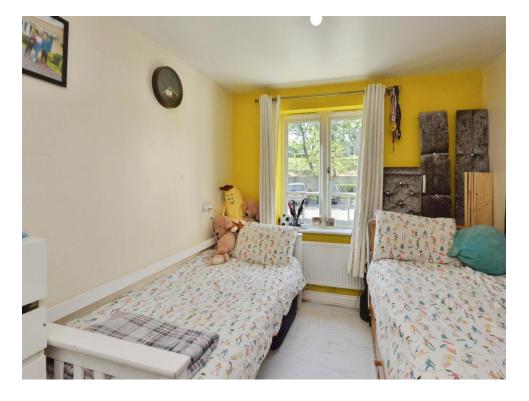

## **Bedroom 1**

12' 2" x 9' 10" (3.71m x 3.00m)

Double glazed window to the front, wall mounted radiator.

## Bedroom 2

11' x 9' 2" (3.35m x 2.79m)

Double glazed window to the rear, wall mounted radiator.