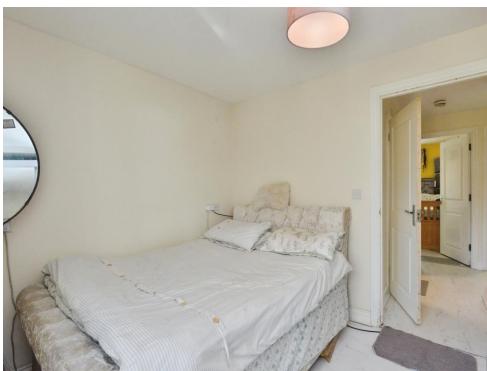

## **Bedroom 1**

12' 2" x 9' 10" (3.71m x 3.00m)

Double glazed window to the front, wall mounted radiator.

## Bedroom 2

11' x 9' 2" (3.35m x 2.79m)

Double glazed window to the rear, wall mounted radiator.