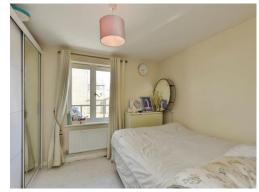

## **Bedroom 1**

12' 2" x 9' 10" (3.71m x 3.00m)

Double glazed window to the front, wall mounted radiator.

## Bedroom 2

11' x 9' 2" (3.35m x 2.79m)

Double glazed window to the rear, wall mounted radiator.