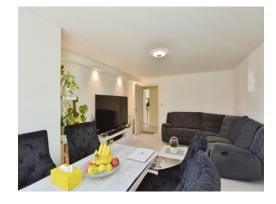

# **Lounge/ Diner**

12' 10" x 13' 5" (3.91m x 4.09m)

Double glazed window (Bay fronted) to the front, two wall mounted radiator, tv and telephone points.

## Kitchen

11' x 7' 3" (3.35m x 2.21m)

Double glazed window to the rear, eye base units, worksurfaces, sink drainer, splash backs, built in electric hob, oven, with an extractor fan over, wall mounted radiator, space for washing machine, fridge/freezer, central heating boiler.