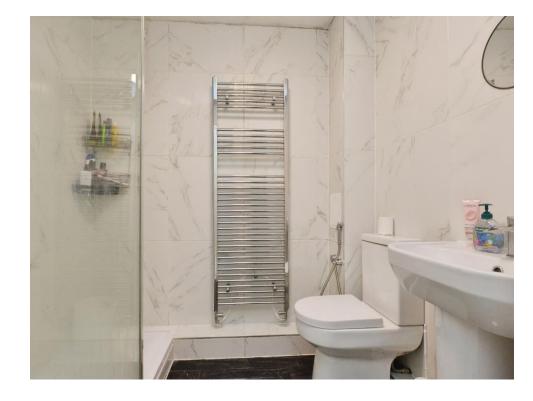

## **Bathroom**

Double walk in shower cubicle, w/c, wash hand basin, heated towel radiator, fully tiled, extractor fan.