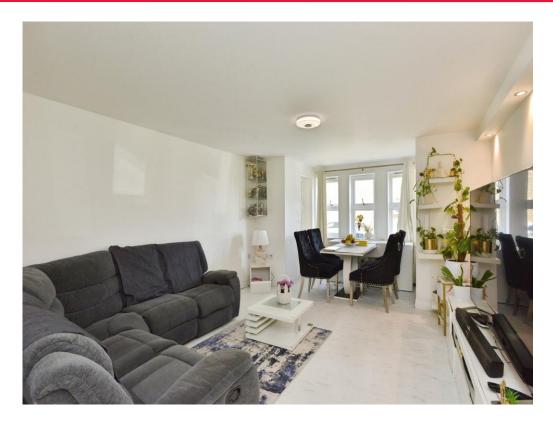

# **Lounge/ Diner**

12' 10" x 13' 5" (3.91m x 4.09m)

Double glazed window (Bay fronted) to the front, two wall mounted radiator, tv and telephone points.