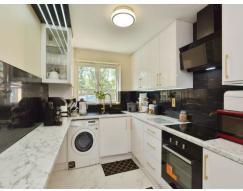

## Kitchen

11' x 7' 3" (3.35m x 2.21m)

Double glazed window to the rear, eye base units, worksurfaces, sink drainer, splash backs, built in electric hob, oven, with an extractor fan over, wall mounted radiator, space for washing machine, fridge/freezer, central heating boiler.