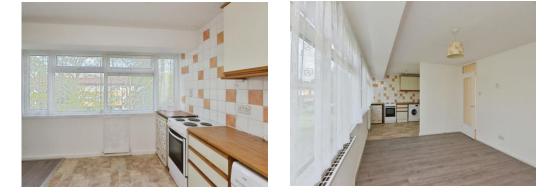

#### Lounge

14' 9" x 11' 8" (4.50m x 3.56m)

Open Plan - double glazed window to the front, wall mounted radiator, tv and telephone points.

#### **Kitchen**

11' 8" x 8' 8" (3.56m x 2.64m)

Double glazed window to the front, fitted kitchen with eye base units, worksurfaces, stainless steel sink drainer, part tiled, space for electric cooker, washing machine, and fridge, wall mounted radiator.