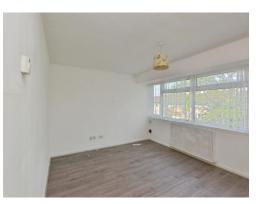

#### Lounge

14' 9" x 11' 8" (4.50m x 3.56m)

Open Plan - double glazed window to the front, wall mounted radiator, tv and telephone points.