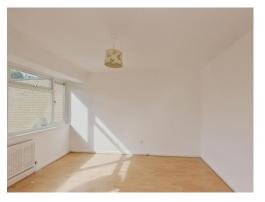

### Bedroom 1

13' 8" x 11' 8" (4.17m x 3.56m) Double glazed window to the rear, telephone point, wall mounted radiator.