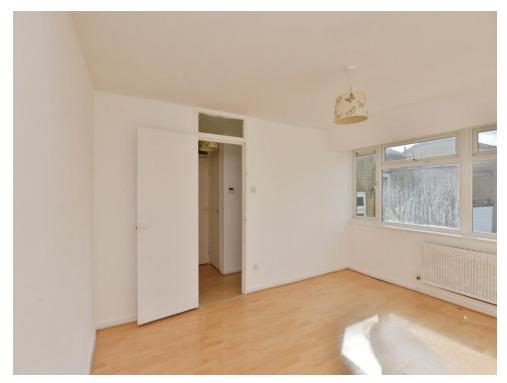

### Bedroom 1

13' 8" x 11' 8" (4.17m x 3.56m) Double glazed window to the rear, telephone point, wall mounted radiator.