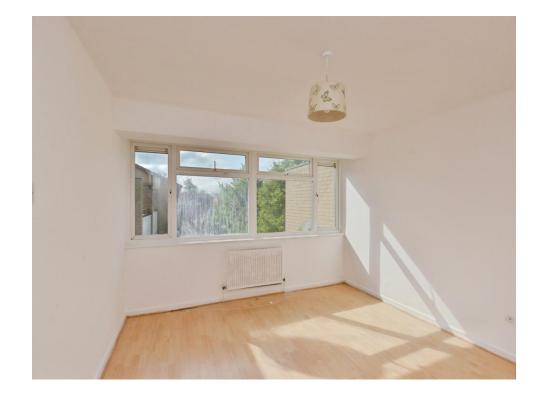

#### Lounge

14' 9" x 11' 8" (4.50m x 3.56m)

Open Plan - double glazed window to the front, wall mounted radiator, tv and telephone points.