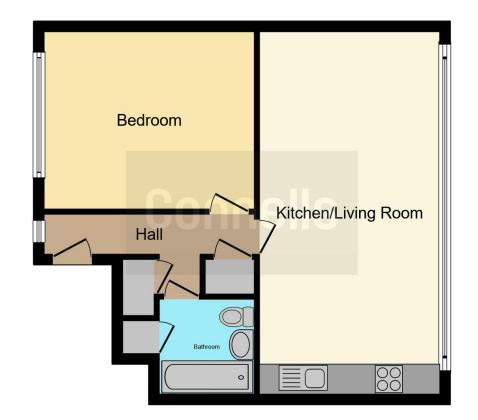

The accommodation includes an entrance porch, entrance hall, lounge, kitchen, bedroom one, bathroom, parking.

Please see the full range of images and the floorplan that accompanies this listing. For further information and to arrange your viewing please call Connells Estate Agents today on 01908 674141 or email miltonkeynes@connells.co.uk.

## **Entrance Porch**

Communal entrance hall, stairs to the top floor.

#### **Entrance Hall**

Door to the side, double glazed window to the rear, intercom system, cupboard.

#### Lounge

14' 9" x 11' 8" (4.50m x 3.56m)

Open Plan - double glazed window to the front, wall mounted radiator, tv and telephone points.

#### **Kitchen**

11' 8" x 8' 8" (3.56m x 2.64m)

Double glazed window to the front, fitted kitchen with eye base units, worksurfaces, stainless steel sink drainer, part tiled, space for electric cooker, washing machine, and fridge, wall mounted radiator.

### Bedroom 1

13' 8" x 11' 8" (4.17m x 3.56m) Double glazed window to the rear, telephone point, wall mounted radiator.

### Bathroom

Bath with mixer taps and shower over, w/c, wash hand basin, part tiled, extractor fan, wall mounted radiator.