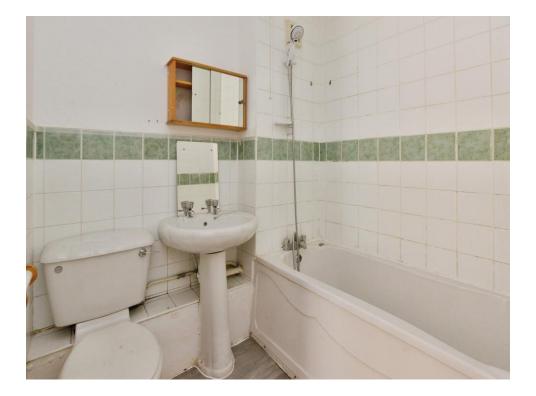

### Bathroom

Bath with mixer taps and shower over, w/c, wash hand basin, part tiled, extractor fan, wall mounted radiator.