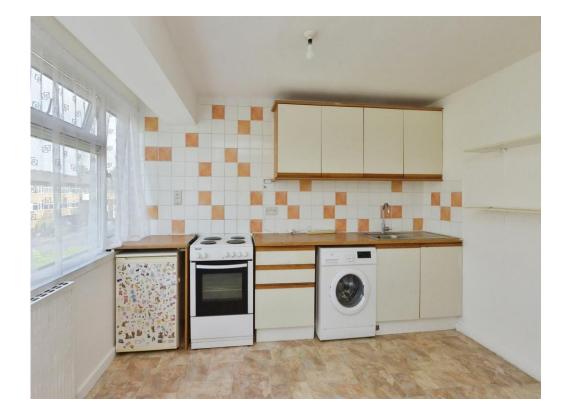

#### **Kitchen**

11' 8" x 8' 8" (3.56m x 2.64m)

Double glazed window to the front, fitted kitchen with eye base units, worksurfaces, stainless steel sink drainer, part tiled, space for electric cooker, washing machine, and fridge, wall mounted radiator.