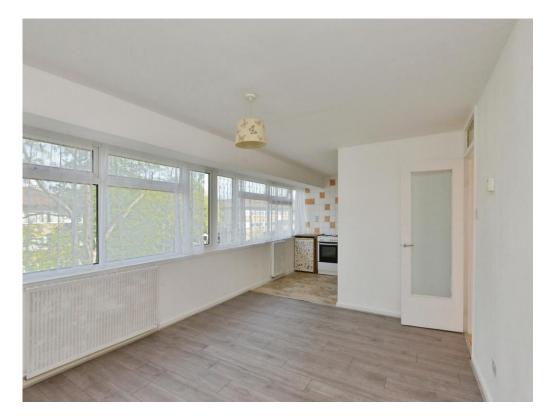

#### Lounge

14' 9" x 11' 8" (4.50m x 3.56m)

Open Plan - double glazed window to the front, wall mounted radiator, tv and telephone points.

#### **Kitchen**

11' 8" x 8' 8" (3.56m x 2.64m)

Double glazed window to the front, fitted kitchen with eye base units, worksurfaces, stainless steel sink drainer, part tiled, space for electric cooker, washing machine, and fridge, wall mounted radiator.