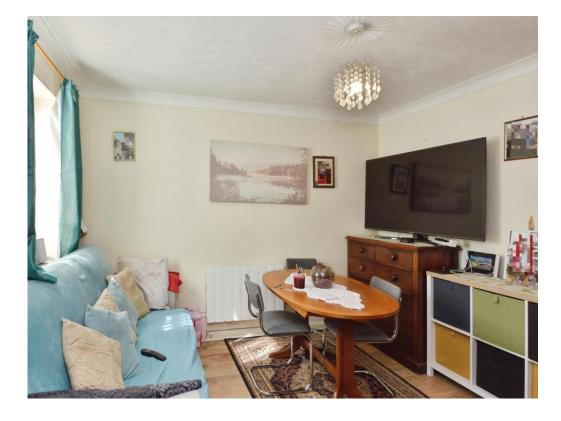

#### Lounge

11' 1" x 11' 8" (3.38m x 3.56m) Double glazed window, tv and telephone point.

### **Kitchen/Diner**

#### 7' 9" x 5' 9" (2.36m x 1.75m)

Double glazed window, eye base units, worksurfaces, space for washing machine, and cooker, cooker hood, stainless steel sink drainer, part tiled.