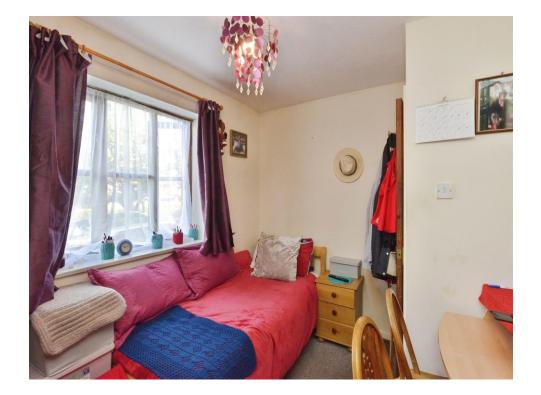

# Bedroom 1

11' 1" x 9' 8" (3.38m x 2.95m) Double glazed window, wall mounted radiator.