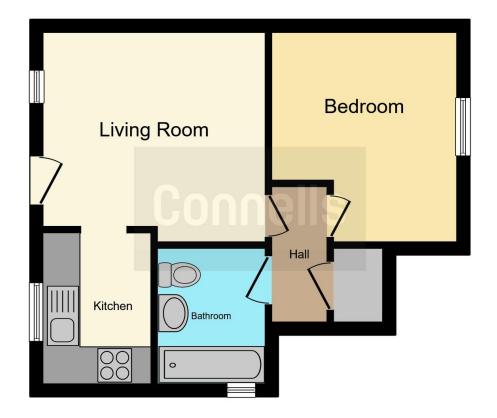

The property comprises: entrance porch, lounge, kitchen/diner, bedroom one and a bathroom. Outside there is off road parking.

Please see the full range of photographs that accompany this listing as well as the floorplan that provides an indicative view of room layouts. An interactive matterport virtual tour is also available upon request. This property is best appreciated by viewing, which can be arranged by calling Connells Estate Agents on 01908 674141 or emailing miltonkeynes@connells.co.uk.