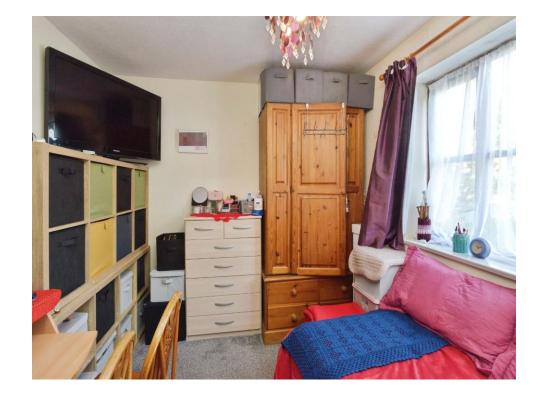

# Bedroom 1

11' 1" x 9' 8" (3.38m x 2.95m) Double glazed window, wall mounted radiator.