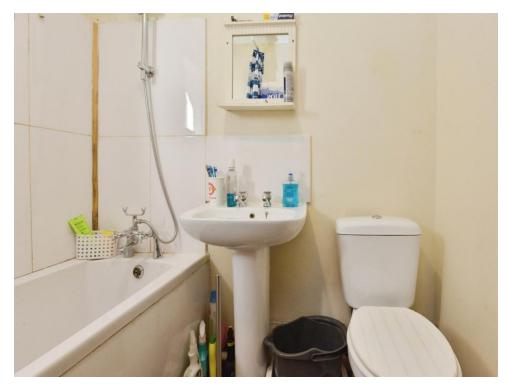

# Bathroom

Bath with mixer taps and shower over, w/c, wash hand basin, part tiled.