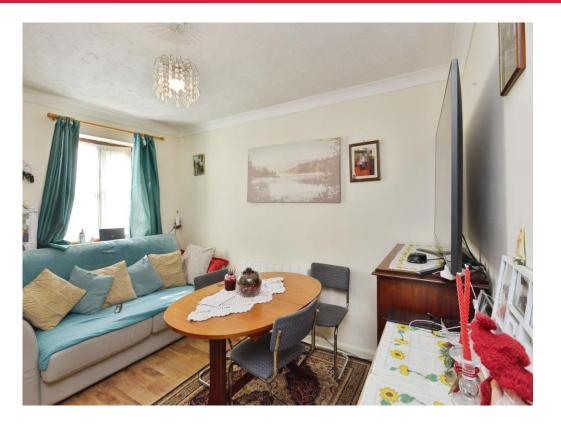

#### Lounge

11' 1" x 11' 8" (3.38m x 3.56m) Double glazed window, tv and telephone point.