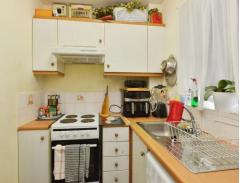

### **Kitchen/Diner**

#### 7' 9" x 5' 9" (2.36m x 1.75m)

Double glazed window, eye base units, worksurfaces, space for washing machine, and cooker, cooker hood, stainless steel sink drainer, part tiled.