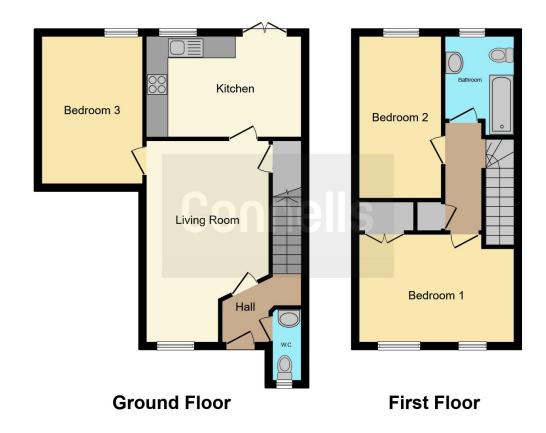

The property in brief comprises:: entrance hall, cloakroom, lounge, kitchen, bedroom three (ground Floor), stairs leading to first floor landing, bedrooms one, two and a family bathroom. Outside enclosed garden and garage with driveway parking.

Please see the full range of images as well as the floorplan that shows an indicative view of room layouts. For further information and to arrange your viewing call Connells Estate Agents today on 01908 674141 or email miltonkeynes@connells.co.uk.

## **Entrance Hall**

#### Cloakroom

# Lounge

18' 4" x 10' 7" (5.59m x 3.23m)

Wall mounted radiator, door to the kitchen/diner.

#### Kitchen/Diner

9' 2" x 14' 1" (2.79m x 4.29m)

Double glazed patio doors and double glazed window to the rear garden, eye base units, worksurfaces, stainless steel sink drainer, space for fridge/freezer, cook hob and oven, wall mounted radiator.

## **Bedroom 1**

9' 8" x 14' 1" (2.95m x 4.29m)

Double glazed window, wall mounted radiator.

#### Bedroom 2

14' 8" x 7' 5" (4.47m x 2.26m)

Double glazed window, wall mounted radiator.

# Bedroom 3

13' 5" x 9' 2" (4.09m x 2.79m)

(Ground Floor) Double glazed window.