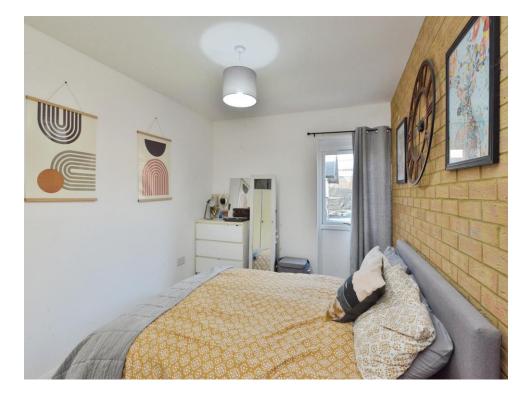

## **Bedroom 1**

9' 8" x 14' 1" (2.95m x 4.29m)

Double glazed window, wall mounted radiator.