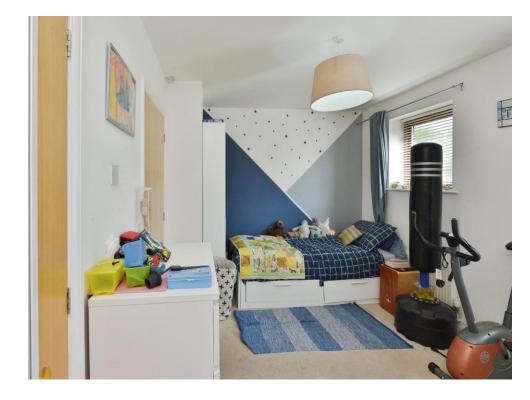

## **Bedroom 1**

9' 8" x 14' 1" (2.95m x 4.29m)

Double glazed window, wall mounted radiator.

#### Bedroom 2

14' 8" x 7' 5" (4.47m x 2.26m)

Double glazed window, wall mounted radiator.

# Bedroom 3

13' 5" x 9' 2" (4.09m x 2.79m)

(Ground Floor) Double glazed window.