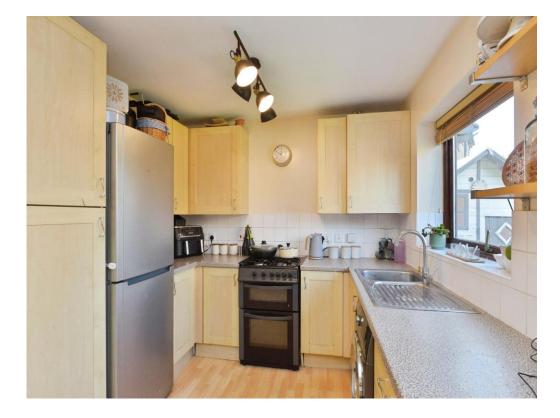

#### Kitchen/Diner

9' 2" x 14' 1" (2.79m x 4.29m)

Double glazed patio doors and double glazed window to the rear garden, eye base units, worksurfaces, stainless steel sink drainer, space for fridge/freezer, cook hob and oven, wall mounted radiator.