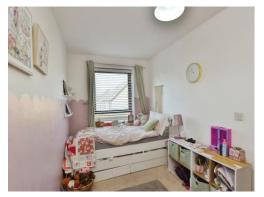

#### Bedroom 2

14' 8" x 7' 5" (4.47m x 2.26m)

Double glazed window, wall mounted radiator.