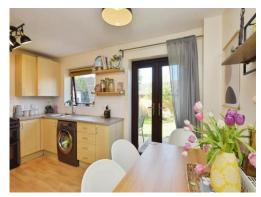

#### Kitchen/Diner

9' 2" x 14' 1" (2.79m x 4.29m)

Double glazed patio doors and double glazed window to the rear garden, eye base units, worksurfaces, stainless steel sink drainer, space for fridge/freezer, cook hob and oven, wall mounted radiator.