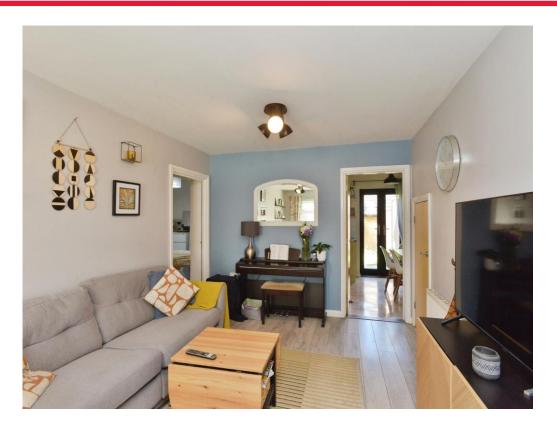

# Lounge

18' 4" x 10' 7" (5.59m x 3.23m)

Wall mounted radiator, door to the kitchen/diner.