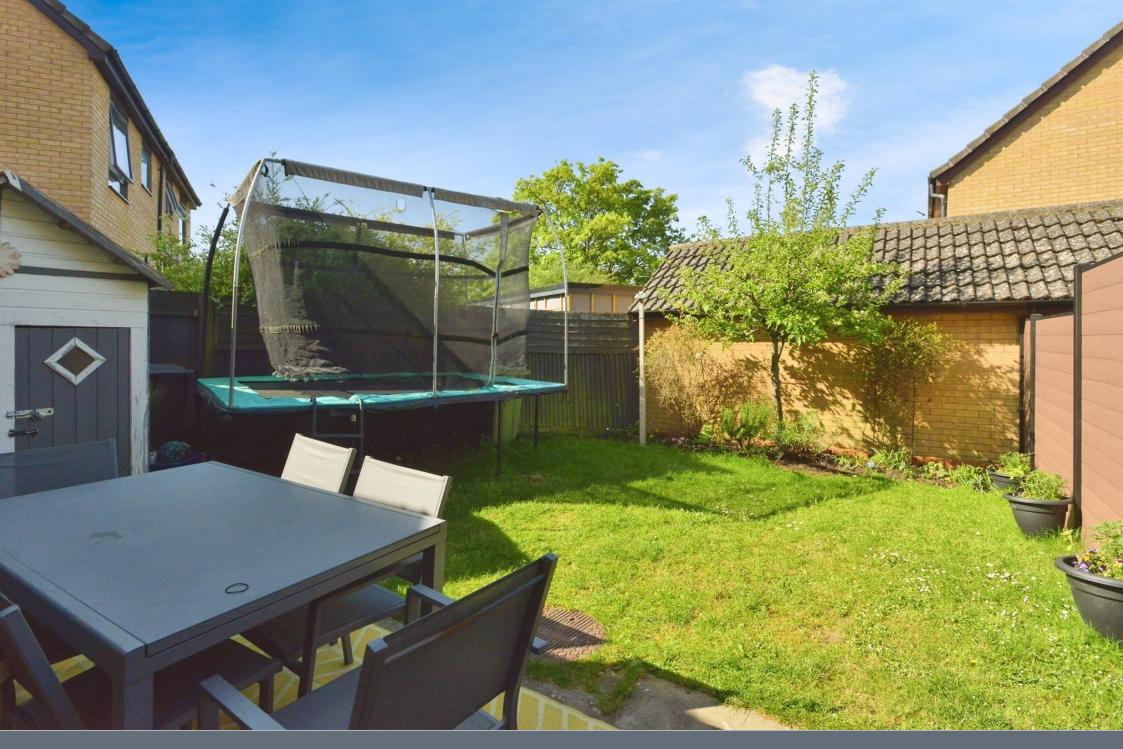

## **Rear Garden**

Enclosed by a timber fence and brick wall, patio area, laid to lawn.