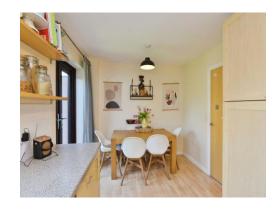

#### Kitchen/Diner

9' 2" x 14' 1" (2.79m x 4.29m)

Double glazed patio doors and double glazed window to the rear garden, eye base units, worksurfaces, stainless steel sink drainer, space for fridge/freezer, cook hob and oven, wall mounted radiator.