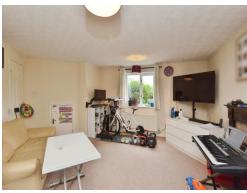

## Lounge

17' max x 14' 10" (5.18m max x 4.52m)

(Irregular shape room), window to the front patio, electric fireplace, tv point, understairs cupboard, wall mounted radiator.