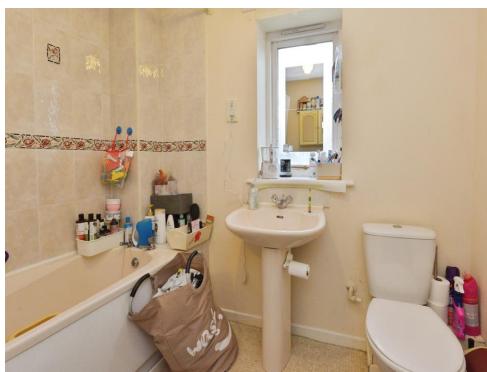

### **Bathroom**

Window to the front, bath with bath taps, shower, w/c, wash hand basin, part tiled, shaving point, wall mounted radiator.