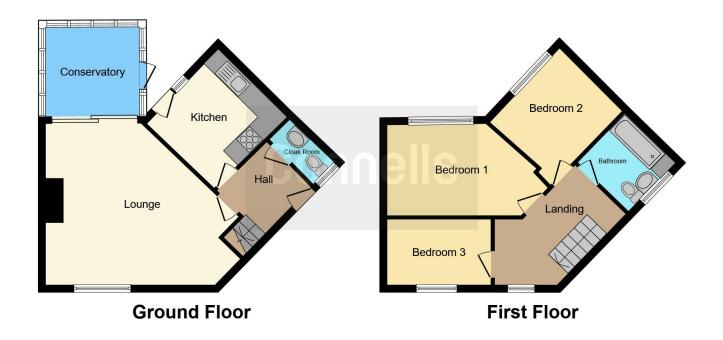

The living accommodation offers an entrance hallway with stairs leading to the first floor landing, cloakroom, lounge, kitchen, conservatory, three bedrooms and a family bathroom. Outside there are front and rear gardens, a part converted garage and driveway parking for one vehicle.

Please see the accompanying images and floorplan for an indicative view of room layouts. For further information and to arrange your viewing call Connells today on 01908 674141 or email miltonkeynes@connells.co.uk.

#### **Entrance Hall**

Door and window to the front, wall mounted radiator, stairs to the landing

### Cloakroom

Window to the front, w/c, wash hand basin, part tiled, wall mounted radiator.

## Lounge

17' max x 14' 10" (5.18m max x 4.52m)

(Irregular shape room), window to the front patio, electric fireplace, tv point, understairs cupboard, wall mounted radiator.

## Kitchen

8' 9" x 8' 8" (2.67m x 2.64m)

Window and door to the rear garden, fitted kitchen with eye base units, worksurfaces, stainless steel sink drainer, part tiled, central heating boiler, built in gas hob and oven with an extractor hood over, space for dishwasher, wall mounted radiator.

# Conservatory

**UPVC** Construction

# Landing

Window to the front, airing cupboard.

## **Bedroom 1**

14' 1" max x 8' 10" (4.29m max x 2.69m)

(Irregular shape room), window to the rear, wall mounted radiator.

#### Bedroom 2

8' 9" not into recess x 8' 5" (2.67m not into recess x 2.57m)

Window to the rear, loft access, wall mounted radiator.

## Bedroom 3

9' 10" x 5' 9" (3.00m x 1.75m)

Window to the front, wall mounted radiator.

### **Bathroom**

Window to the front, bath with bath taps, shower, w/c, wash hand basin, part tiled, shaving point, wall mounted radiator.