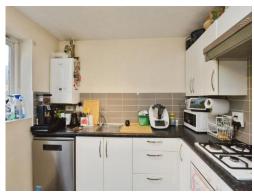

## Kitchen

8' 9" x 8' 8" (2.67m x 2.64m)

Window and door to the rear garden, fitted kitchen with eye base units, worksurfaces, stainless steel sink drainer, part tiled, central heating boiler, built in gas hob and oven with an extractor hood over, space for dishwasher, wall mounted radiator.