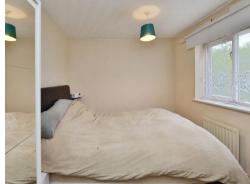

#### Bedroom 2

8' 9" not into recess x 8' 5" (2.67m not into recess x 2.57m)

Window to the rear, loft access, wall mounted radiator.

## Bedroom 3

9' 10" x 5' 9" (3.00m x 1.75m)

Window to the front, wall mounted radiator.