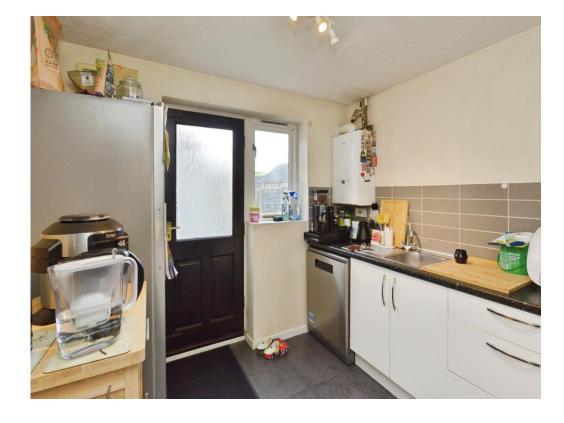

## Kitchen

8' 9" x 8' 8" (2.67m x 2.64m)

Window and door to the rear garden, fitted kitchen with eye base units, worksurfaces, stainless steel sink drainer, part tiled, central heating boiler, built in gas hob and oven with an extractor hood over, space for dishwasher, wall mounted radiator.