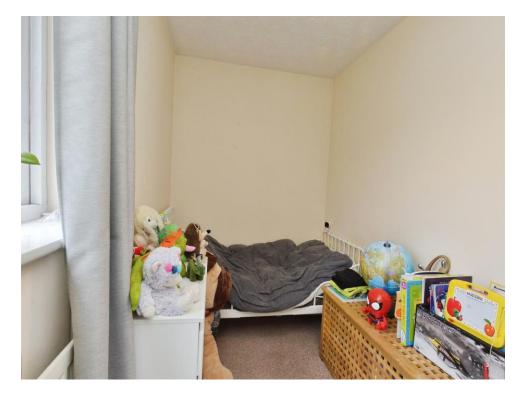

## Bedroom 3

9' 10" x 5' 9" (3.00m x 1.75m)

Window to the front, wall mounted radiator.