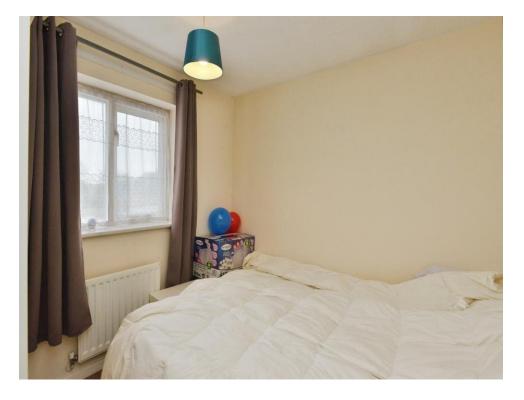

## **Bedroom 1**

14' 1" max x 8' 10" (4.29m max x 2.69m)

(Irregular shape room), window to the rear, wall mounted radiator.