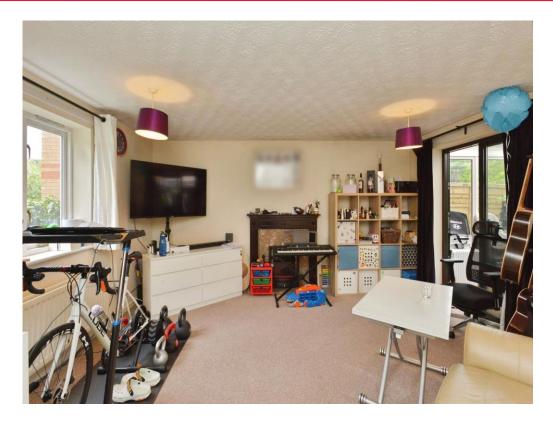

## Lounge

17' max x 14' 10" (5.18m max x 4.52m)

(Irregular shape room), window to the front patio, electric fireplace, tv point, understairs cupboard, wall mounted radiator.