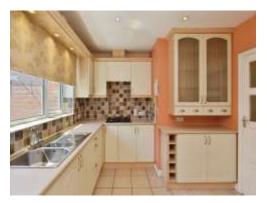

#### Kitchen

#### 12' 9" x 9' 9" (3.89m x 2.97m)

Double glazed window and double glazed door to the side, fitted kitchen with eye base units, worksurfaces, built in gas hob cooker with extractor hood over, built in electric double oven, built in dishwasher, space for fridge/freezer, one and a half stainless steel sink drainer, part tiled, wall mounted radiator.