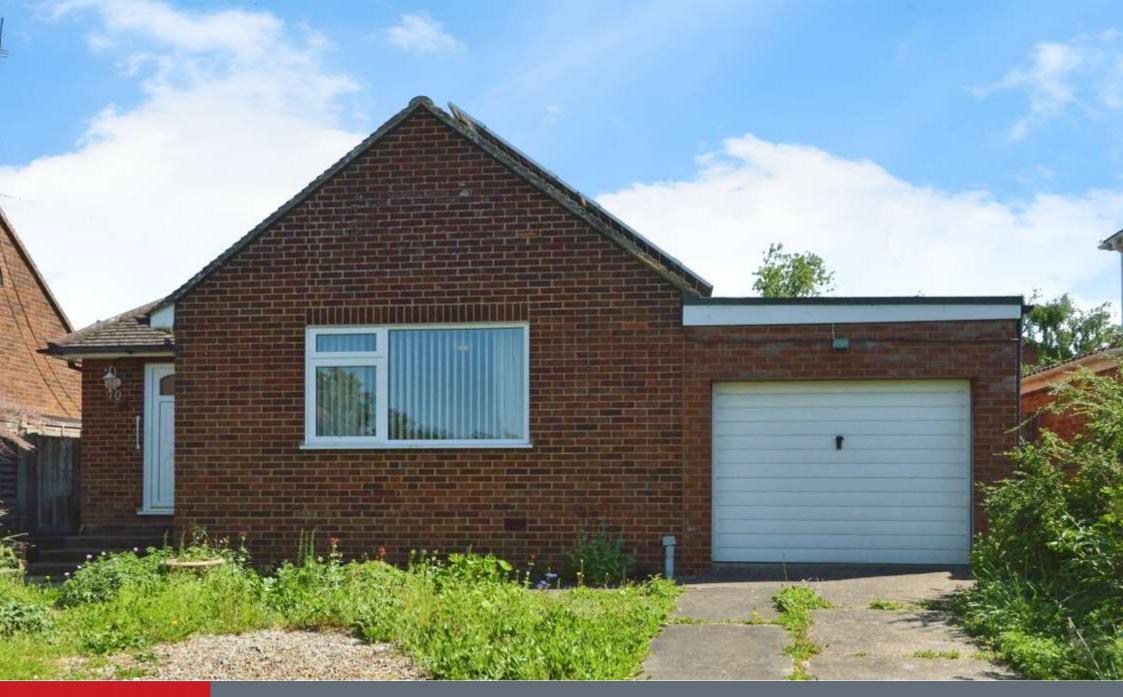

## **Property Description**

Connells Estate Agents are delighted to present to the market this three bedroom detached bungalow home in Loughton which is a well regarded and sought after part of Milton Keynes.

The property comprises: entrance hall, lounge, fitted kitchen, bedroom one has an en suite, two bedrooms, and a wet room. Outside there is a enclosed rear garden and a garage with power and light. There are also solar panels on the roof which are owned and provide a quarterly income.

# Solar Panels on The Roof

Solar panels are owned and provide an additional income every quarter.

#### Parking

Garage with up and over door, door to the side, power and light.

Residential Sales & Lettings | Mortgage Services | Conveyancing | Surveyors | Land & New Homes

To view this property please contact Connells on