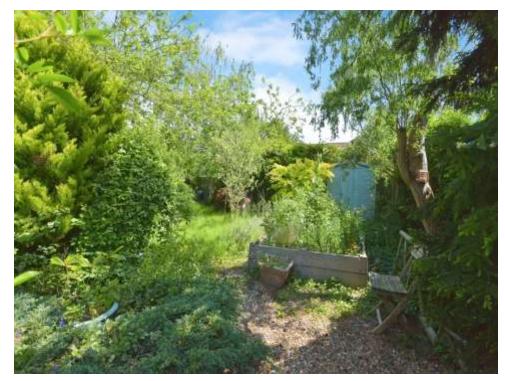

#### **Rear Garden**

Enclosed by a timber fence, laid to lawn, shed, two outside taps, water butt, patio area, shrub borders, acers and conifers.