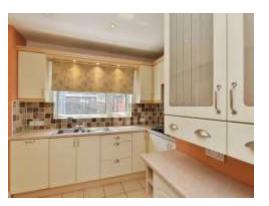

#### Kitchen

#### 12' 9" x 9' 9" (3.89m x 2.97m)

Double glazed window and double glazed door to the side, fitted kitchen with eye base units, worksurfaces, built in gas hob cooker with extractor hood over, built in electric double oven, built in dishwasher, space for fridge/freezer, one and a half stainless steel sink drainer, part tiled, wall mounted radiator.