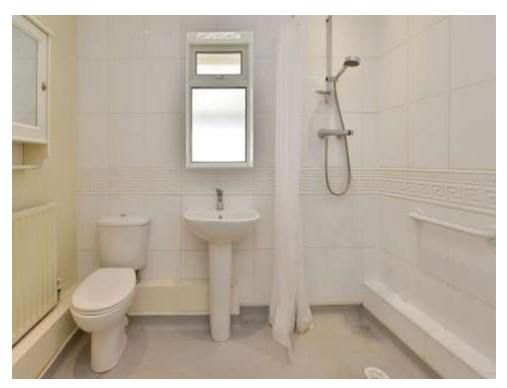

## Wet Room

Double glazed window to the side, shower, w/c, wash hand basin, part tiled, extractor fan, wall mounted radiator, heated towel radiator and space for a washing machine.