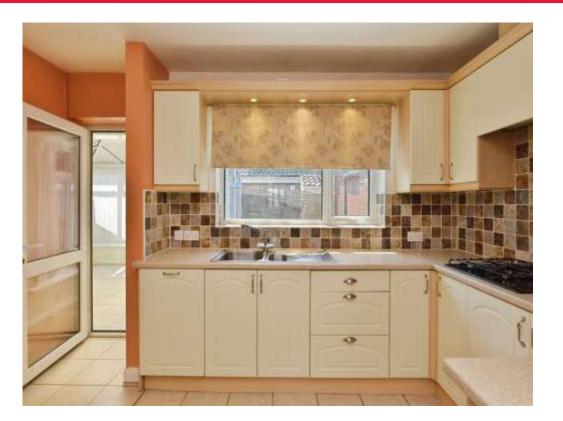

#### Kitchen

#### 12' 9" x 9' 9" (3.89m x 2.97m)

Double glazed window and double glazed door to the side, fitted kitchen with eye base units, worksurfaces, built in gas hob cooker with extractor hood over, built in electric double oven, built in dishwasher, space for fridge/freezer, one and a half stainless steel sink drainer, part tiled, wall mounted radiator.