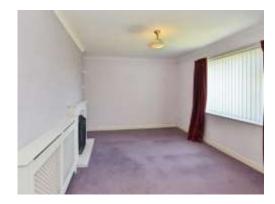

#### Lounge

14' 10" x 11' 11" (4.52m x 3.63m)

Double glazed window to the front, gas fireplace, wall mounted radiator, television point.