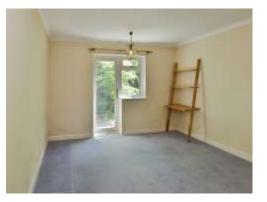

# Bedroom 2

9' 8" x 8' 11" (2.95m x 2.72m) Double glazed window to the side, wall mounted radiator, cupboard.

## **Bedroom 3**

8' 11" x 8' 10" (2.72m x 2.69m)

Double glazed window to the rear, wall mounted radiator.