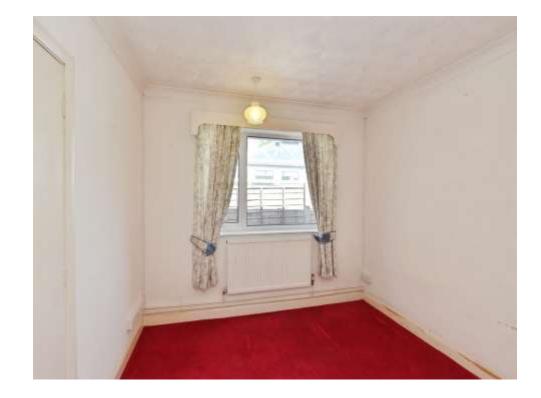

# Bedroom 2

9' 8" x 8' 11" (2.95m x 2.72m) Double glazed window to the side, wall mounted radiator, cupboard.

## **Bedroom 3**

8' 11" x 8' 10" (2.72m x 2.69m)

Double glazed window to the rear, wall mounted radiator.