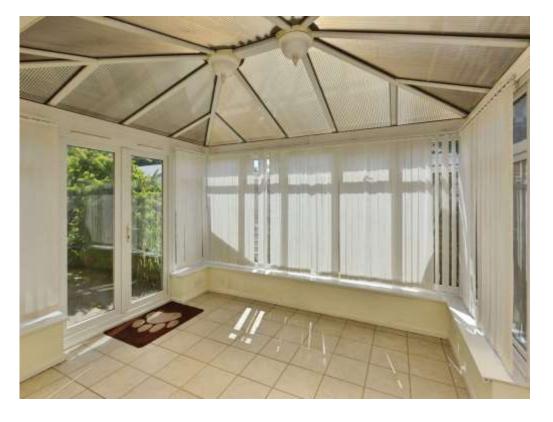

#### Conservatory

12' 2" x 11' 5" (3.71m x 3.48m) UPVC construction, wall mounted radiator.