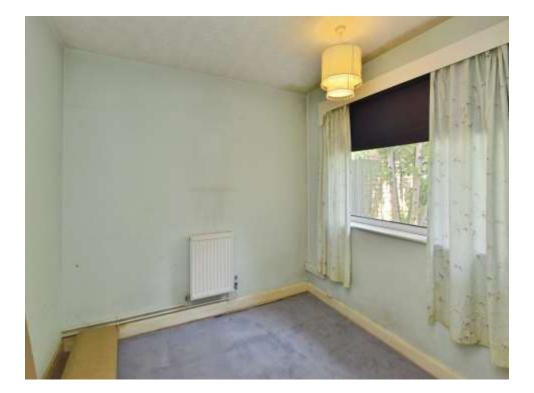

# Bedroom 2

9' 8" x 8' 11" (2.95m x 2.72m) Double glazed window to the side, wall mounted radiator, cupboard.

## **Bedroom 3**

8' 11" x 8' 10" (2.72m x 2.69m)

Double glazed window to the rear, wall mounted radiator.