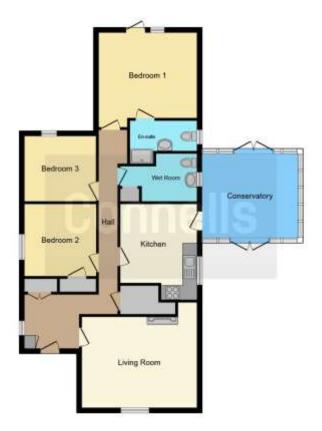

The property comprises: entrance hall, lounge, fitted kitchen, bedroom one has an en suite, two bedrooms, and a wet room. Outside there is a enclosed rear garden and a garage with power and light. There are also solar panels on the roof which are owned and provide a quarterly income.

#### **Entrance Hall**

Double glazed door to the front, window to the side, wall mounted radiator, one cupboard with a combi central heating boiler in, airing cupboard, loft access.

#### Lounge

14' 10" x 11' 11" (4.52m x 3.63m)

Double glazed window to the front, gas fireplace, wall mounted radiator, television point.

#### Kitchen

#### 12' 9" x 9' 9" (3.89m x 2.97m)

Double glazed window and double glazed door to the side, fitted kitchen with eye base units, worksurfaces, built in gas hob cooker with extractor hood over, built in electric double oven, built in dishwasher, space for fridge/freezer, one and a half stainless steel sink drainer, part tiled, wall mounted radiator.

#### Conservatory

12' 2" x 11' 5" (3.71m x 3.48m) UPVC construction, wall mounted radiator.

#### **Bedroom 1**

13' 1" x 11' 5" not into recess (3.99m x 3.48m not into recess)

Double glazed window and double glazed door to the rear garden, wall mounted radiator.

#### **En Suite**

Double glazed window to the side, w/c, wash hand basin, part tiled, shower cubicle, heated towel radiator, extractor fan.

# Bedroom 2

9' 8" x 8' 11" (2.95m x 2.72m) Double glazed window to the side, wall mounted radiator, cupboard.

## **Bedroom 3**

8' 11" x 8' 10" (2.72m x 2.69m)

Double glazed window to the rear, wall mounted radiator.

## Wet Room

Double glazed window to the side, shower, w/c, wash hand basin, part tiled, extractor fan, wall mounted radiator, heated towel radiator and space for a washing machine.