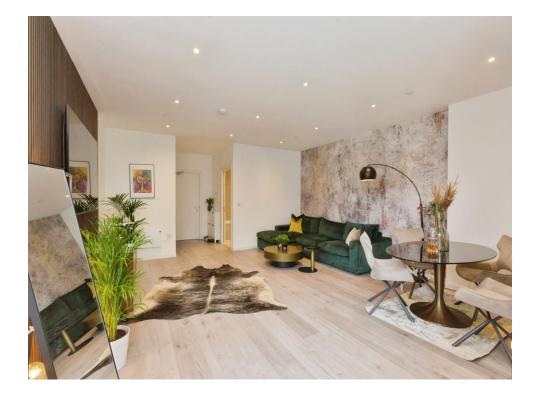

### . . .

**Property Description** 

Connells Estate Agents are delighted to bring to the market this one bedroom first floor apartment, excellent high quality city centre apartment in the popular new building of Tempus House - a collection of, 1 bed and 2 bed apartments in the heart of Central Milton Keynes. The total square footage of the flat is 709.

#### Lounge

32' 6" not into recess x 17' 7" (9.91m not into recess x 5.36m) Open plan Living - television and telephone points, wall mounted radiator.

Kitchen: Double glazed windows to the side and rear, fitted kitchen, eye base soft closing units, worksurfaces, built in electric hob with an extractor hood over, electric oven, built in dishwasher, fridge/freezer and washing machine. The kitchen appliances are all high end.