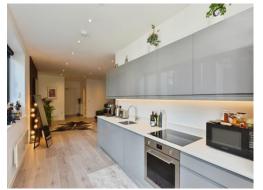

#### Lounge

32' 6" not into recess x 17' 7" (9.91m not into recess x 5.36m) Open plan Living - television and telephone points, wall mounted radiator.

Kitchen: Double glazed windows to the side and rear, fitted kitchen, eye base soft closing units, worksurfaces, built in electric hob with an extractor hood over, electric oven, built in dishwasher, fridge/freezer and washing machine. The kitchen appliances are all high end.