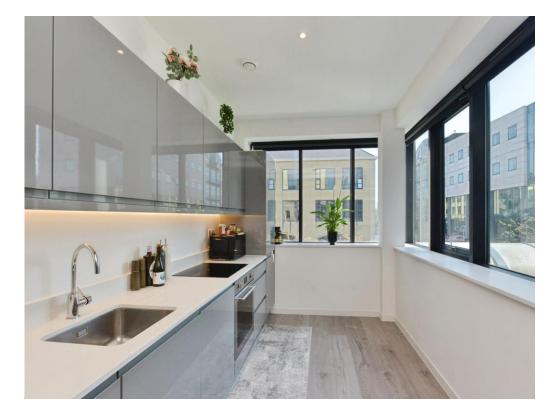

#### Lounge

32' 6" not into recess x 17' 7" (9.91m not into recess x 5.36m) Open plan Living - television and telephone points, wall mounted radiator.

Kitchen: Double glazed windows to the side and rear, fitted kitchen, eye base soft closing units, worksurfaces, built in electric hob with an extractor hood over, electric oven, built in dishwasher, fridge/freezer and washing machine. The kitchen appliances are all high end.