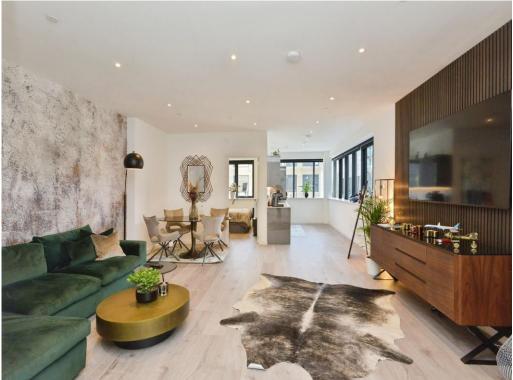

### . . .

**Property Description** 

Connells Estate Agents are delighted to bring to the market this one bedroom first floor apartment, excellent high quality city centre apartment in the popular new building of Tempus House - a collection of, 1 bed and 2 bed apartments in the heart of Central Milton Keynes. The total square footage of the flat is 709.

Property Comprise: communal entrance porch, video intercom system entrance hall, airing cupboard, open plan living lounge/kitchen, one bedroom, bathroom. Outside there is allocated private parking for one vehicle.

#### Lounge

32' 6" not into recess x 17' 7" (9.91m not into recess x 5.36m) Open plan Living - television and telephone points, wall mounted radiator.

Kitchen: Double glazed windows to the side and rear, fitted kitchen, eye base soft closing units, worksurfaces, built in electric hob with an extractor hood over, electric oven, built in dishwasher, fridge/freezer and washing machine. The kitchen appliances are all high end.