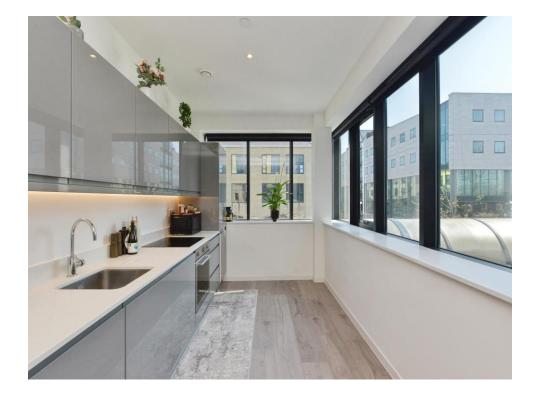

#### Lounge

32' 6" not into recess x 17' 7" (9.91m not into recess x 5.36m) Open plan Living - television and telephone points, wall mounted radiator.

Kitchen: Double glazed windows to the side and rear, fitted kitchen, eye base soft closing units, worksurfaces, built in electric hob with an extractor hood over, electric oven, built in dishwasher, fridge/freezer and washing machine. The kitchen appliances are all high end.