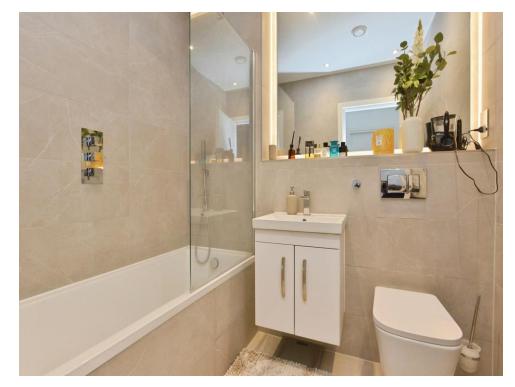

#### Bathroom

Bath with mixer taps and a rain head shower, wash hand basin vanity unit, w/c, fully tiled, shaving point, heated towel radiator.