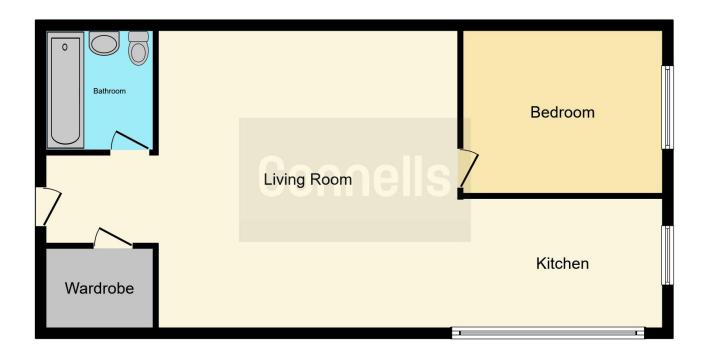

Property Comprise: communal entrance porch, video intercom system entrance hall, airing cupboard, open plan living lounge/kitchen, one bedroom, bathroom. Outside there is allocated private parking for one vehicle.

#### Lounge

32' 6" not into recess x 17' 7" (9.91m not into recess x 5.36m) Open plan Living - television and telephone points, wall mounted radiator.

Kitchen: Double glazed windows to the side and rear, fitted kitchen, eye base soft closing units, worksurfaces, built in electric hob with an extractor hood over, electric oven, built in dishwasher, fridge/freezer and washing machine. The kitchen appliances are all high end.

#### Bedroom 1

12' 9" x 9' 4" (3.89m x 2.84m) Double glazed window to the rear, wall mounted radiator.

#### Bathroom

Bath with mixer taps and a rain head shower, wash hand basin vanity unit, w/c, fully tiled, shaving point, heated towel radiator.

#### Parking

Allocated (Private) parking space with gated access.

Residential Sales & Lettings | Mortgage Services | Conveyancing | Surveyors | Land & New Homes

This floor plan is for illustrative purposes only. It is not drawn to scale. Any measurements, floor areas (including any total floor area), openings and orientation are approximate. No details are guaranteed, they cannot be relied upon for any purpose and they do not form part of any agreement. No liability is taken for any error, omission or misstatement. A party must rely upon its own inspection(s). Powered by www.focalagent.com