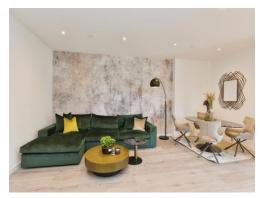

#### Lounge

32' 6" not into recess x 17' 7" (9.91m not into recess x 5.36m) Open plan Living - television and telephone points, wall mounted radiator.

Kitchen: Double glazed windows to the side and rear, fitted kitchen, eye base soft closing units, worksurfaces, built in electric hob with an extractor hood over, electric oven, built in dishwasher, fridge/freezer and washing machine. The kitchen appliances are all high end.