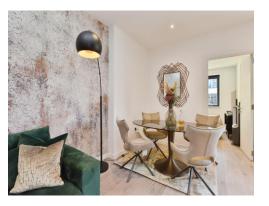

#### Lounge

32' 6" not into recess x 17' 7" (9.91m not into recess x 5.36m) Open plan Living - television and telephone points, wall mounted radiator.

Kitchen: Double glazed windows to the side and rear, fitted kitchen, eye base soft closing units, worksurfaces, built in electric hob with an extractor hood over, electric oven, built in dishwasher, fridge/freezer and washing machine. The kitchen appliances are all high end.