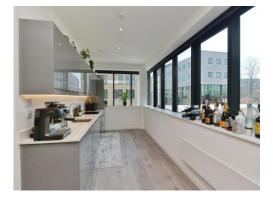

#### Lounge

32' 6" not into recess x 17' 7" (9.91m not into recess x 5.36m) Open plan Living - television and telephone points, wall mounted radiator.

Kitchen: Double glazed windows to the side and rear, fitted kitchen, eye base soft closing units, worksurfaces, built in electric hob with an extractor hood over, electric oven, built in dishwasher, fridge/freezer and washing machine. The kitchen appliances are all high end.