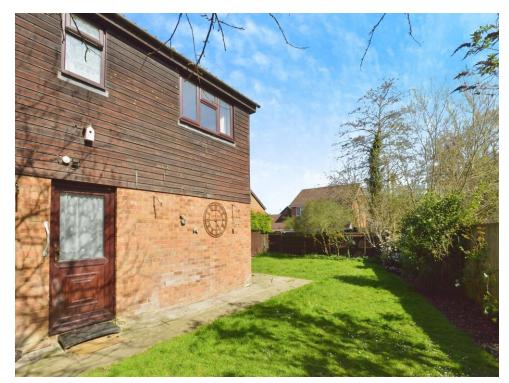

### **Rear Garden**

Enclosed by a timber fence, laid to lawn, patio area, door to the garage, shed, gated access to the front, wrap around garden, outside tap, south facing.