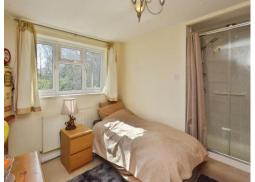

Landing Loft access

Bedroom 1 12' 7" x 8' 4" not into recess (3.84m x 2.54m not into recess)
Double glazed window to the rear, wall mounted radiator.
En Suite
Shower cubicle.

**Bedroom 2** 11' 11" x 9' 2" (3.63m x 2.79m) Double glazed window to the front, wall mounted radiator.

**Bedroom 3** 9' 7" x 6' 8" (2.92m x 2.03m) Double glazed window to the rear, wall mounted radiator.

**Bedroom 4** 9' 10" x 5' 11" (3.00m x 1.80m) Double glazed window to the rear, wall mounted radiator.