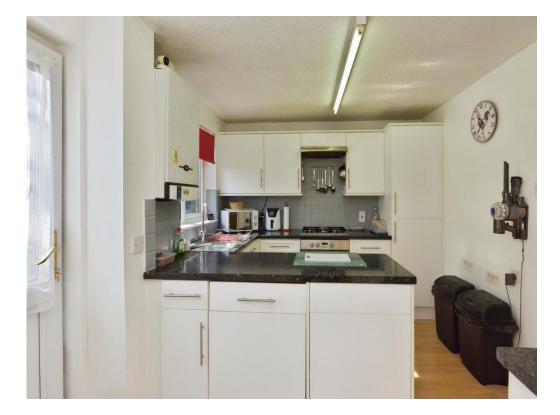

### **Dining Room** 11' 3" x 9' 4" (3.43m x 2.84m) **Kitchen**

Double glazed window and door to the rear, fitted kitchen, eye base units, worksurfaces, built in gas hob with cooker hood over, electric oven, stainless steel sink drainer, part tiled, built in dishwasher and fridge/freezer, wall mounted radiator, central heating boiler.