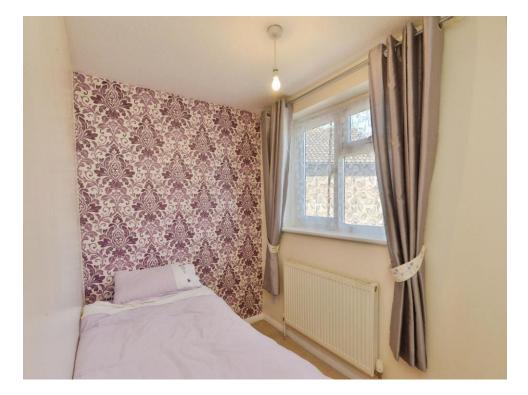

Landing Loft access

Bedroom 1 12' 7" x 8' 4" not into recess (3.84m x 2.54m not into recess)
Double glazed window to the rear, wall mounted radiator.
En Suite
Shower cubicle.

**Bedroom 2** 11' 11" x 9' 2" (3.63m x 2.79m) Double glazed window to the front, wall mounted radiator.

**Bedroom 3** 9' 7" x 6' 8" (2.92m x 2.03m) Double glazed window to the rear, wall mounted radiator.

**Bedroom 4** 9' 10" x 5' 11" (3.00m x 1.80m) Double glazed window to the rear, wall mounted radiator.