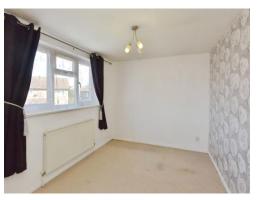

Landing Loft access

Bedroom 1 12' 7" x 8' 4" not into recess (3.84m x 2.54m not into recess)
Double glazed window to the rear, wall mounted radiator.
En Suite
Shower cubicle.

**Bedroom 2** 11' 11" x 9' 2" (3.63m x 2.79m) Double glazed window to the front, wall mounted radiator.

**Bedroom 3** 9' 7" x 6' 8" (2.92m x 2.03m) Double glazed window to the rear, wall mounted radiator.

**Bedroom 4** 9' 10" x 5' 11" (3.00m x 1.80m) Double glazed window to the rear, wall mounted radiator.