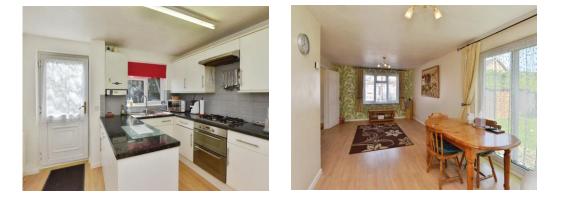

### **Dining Room** 11' 3" x 9' 4" (3.43m x 2.84m) **Kitchen**

Double glazed window and door to the rear, fitted kitchen, eye base units, worksurfaces, built in gas hob with cooker hood over, electric oven, stainless steel sink drainer, part tiled, built in dishwasher and fridge/freezer, wall mounted radiator, central heating boiler.