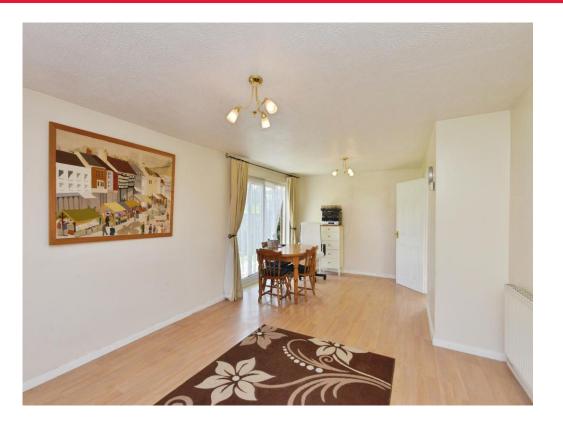

### Lounge/Diner 22' 1" x 12' 3" (6.73m x 3.73m)

Double glazed window to the front, double glazed sliding patio door to the side, two wall mounted radiators, tv ad telephone points.

### **Dining Room** 11' 3" x 9' 4" (3.43m x 2.84m) **Kitchen**

Double glazed window and door to the rear, fitted kitchen, eye base units, worksurfaces, built in gas hob with cooker hood over, electric oven, stainless steel sink drainer, part tiled, built in dishwasher and fridge/freezer, wall mounted radiator, central heating boiler.