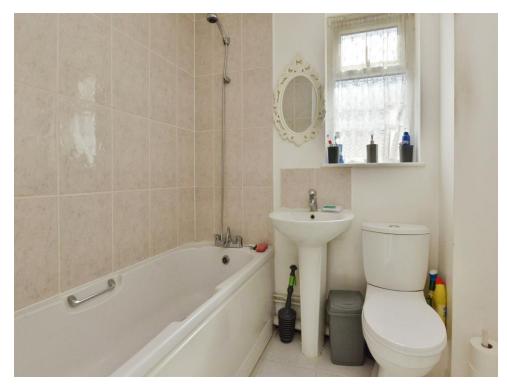

**Cloakroom** Double glazed window to the front, w/c, wash hand basin, part tiled, wall mounted radiator.