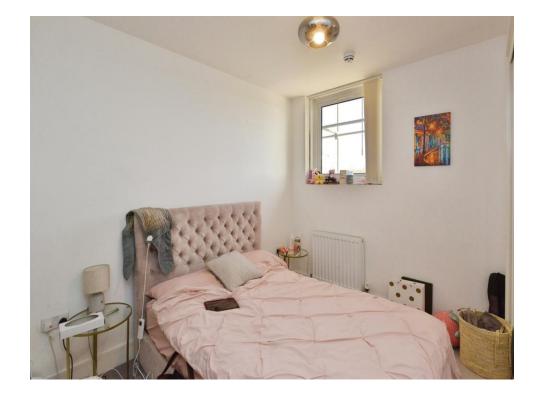

#### Bedroom 1

10' 10" x 10' 2" max (3.30m x 3.10m max) Double glazed window to the side, built in wardrobes, wall mounted radiator.

#### Bedroom 2

12' 10" max x 7' 6" (3.91m max x 2.29m) Double glazed window to the front, wall mounted radiator.