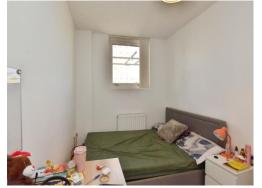

#### Bedroom 2

12' 10" max x 7' 6" (3.91m max x 2.29m) Double glazed window to the front, wall mounted radiator.