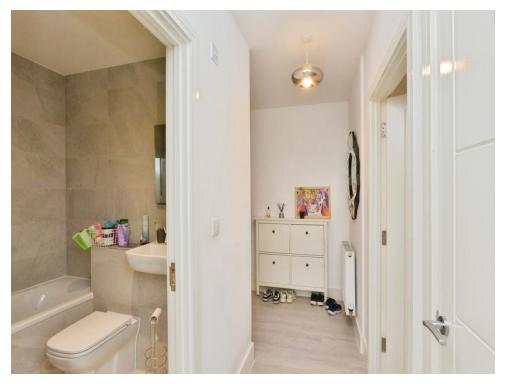

#### En Suite

Shower cubicle, fully tiled, w/c, wash hand basin, extractor fan, heated towel radiator.

#### Bathroom

Bath with mixer taps and shower over, w/c, wash hand basin, extractor fan, fully tiled, heated towel radiator.

Residential Sales & Lettings | Mortgage Services | Conveyancing | Surveyors | Land & New Homes