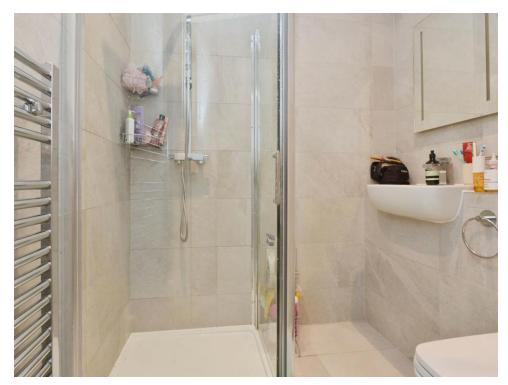

#### En Suite

Shower cubicle, fully tiled, w/c, wash hand basin, extractor fan, heated towel radiator.