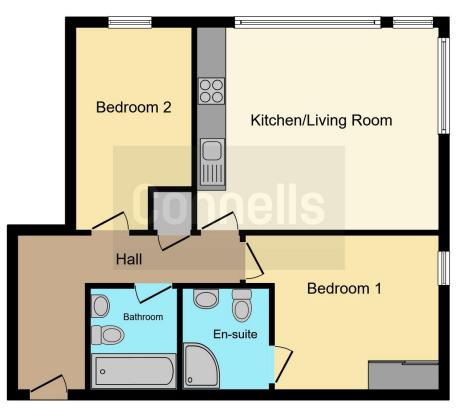

The block is accessed via a secure communal entry system. The apartment itself consists of a secure communal entrance, entrance hallway open plan kitchen/lounge/diner, two bedrooms one has an en suite and a bathroom.

Please see the full range of photographs that accompany this listing as well as the floorplan that provides an indicative view of room layouts. For further information and to arrange your viewing of the property call Connells today on 01908 674141 or email miltonkeynes@connells.co.uk.