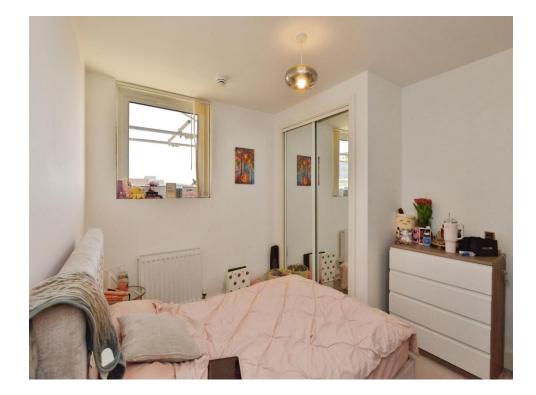

#### Bedroom 1

10' 10" x 10' 2" max (3.30m x 3.10m max) Double glazed window to the side, built in wardrobes, wall mounted radiator.