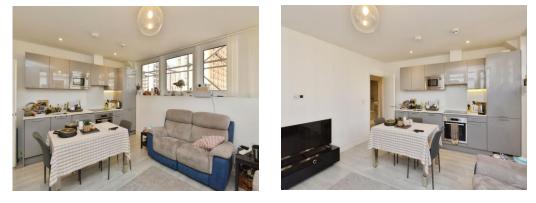

The block is accessed via a secure communal entry system. The apartment itself consists of a secure communal entrance, entrance hallway open plan kitchen/lounge/diner, two bedrooms one has an en suite and a bathroom.

#### Lounge

16' 1" x 13' 2" (4.90m x 4.01m) Open Plan - double glazed window to the front and side, tv and telephone points.

#### Kitchen

Open plan - fitted kitchen with eye base units, worksurfaces, built in electric hob, electric oven with a cooker hood over, sink with splash backs, built in microwave, fridge/freezer, dishwasher and washing machine.