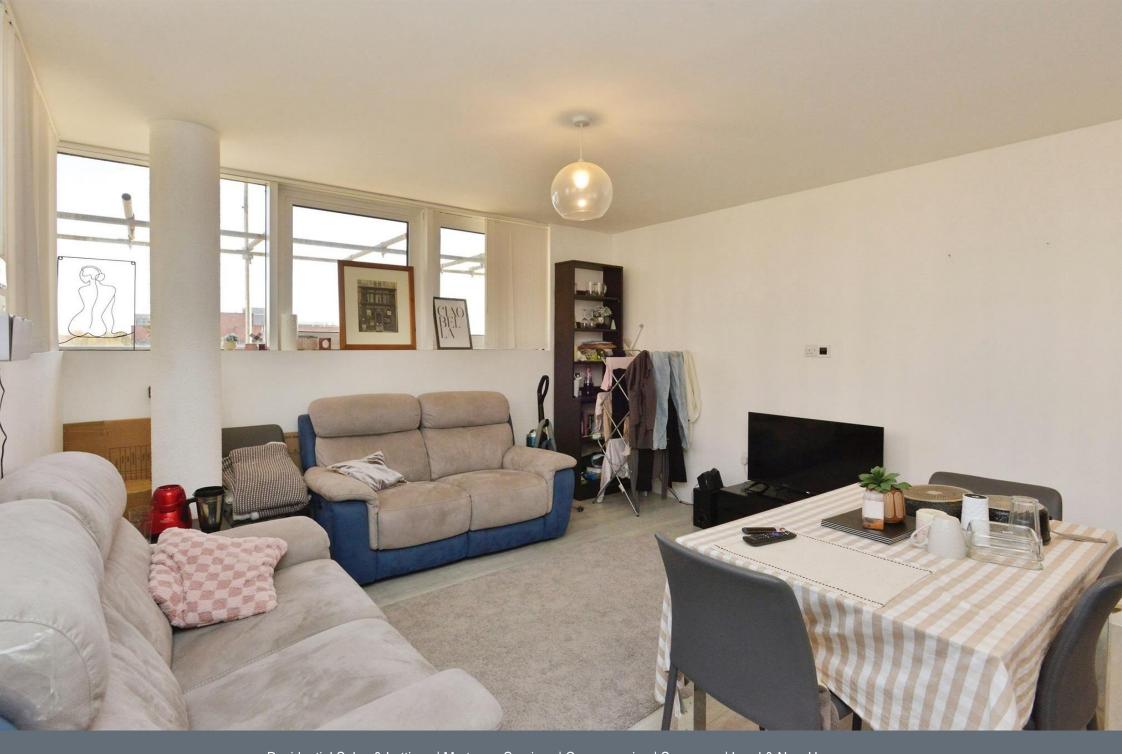

#### Lounge

16' 1" x 13' 2" (4.90m x 4.01m) Open Plan - double glazed window to the front and side, tv and telephone points.

#### Kitchen

Open plan - fitted kitchen with eye base units, worksurfaces, built in electric hob, electric oven with a cooker hood over, sink with splash backs, built in microwave, fridge/freezer, dishwasher and washing machine.