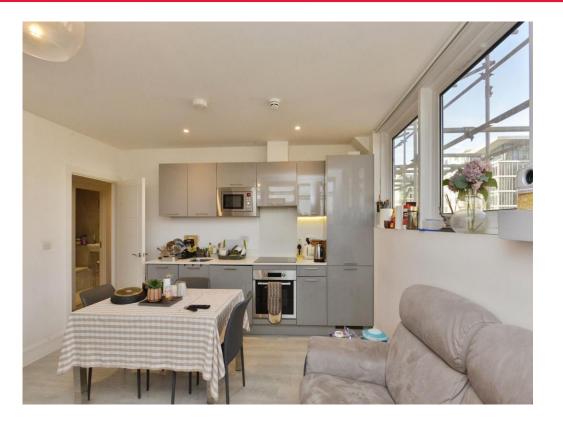

The block is accessed via a secure communal entry system. The apartment itself consists of a secure communal entrance, entrance hallway open plan kitchen/lounge/diner, two bedrooms one has an en suite and a bathroom.

#### Lounge

16' 1" x 13' 2" (4.90m x 4.01m) Open Plan - double glazed window to the front and side, tv and telephone points.

#### Kitchen

Open plan - fitted kitchen with eye base units, worksurfaces, built in electric hob, electric oven with a cooker hood over, sink with splash backs, built in microwave, fridge/freezer, dishwasher and washing machine.