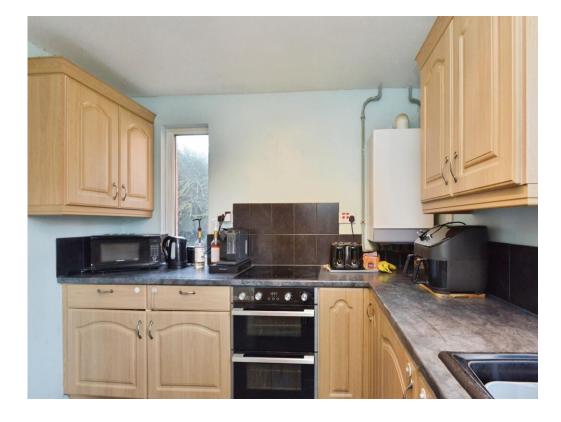

#### Kitchen

9' x 9' 1" (2.74m x 2.77m)

Double glazed window to the front and side, fitted kitchen with eye base units, worksurfaces, built in electric hob and oven, built in fridge/freezer, built in washing machine, space for tumble dryer, serving hatch, central heating boiler, one and a half stainless steel sink drainer, part tiled, wall mounted radiator.