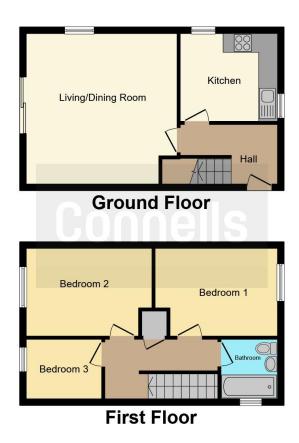

#### **Entrance Hall**

Double glazed door to the side, wall mounted radiator, telephone point, stairs leading to the first floor.

## Lounge

15' 1" x 15' 2" (4.60m x 4.62m)

Double glazed window to the side, double glazed patio doors to the rear, two wall mounted radiators, tv point.

#### Kitchen

9' x 9' 1" (2.74m x 2.77m)

Double glazed window to the front and side, fitted kitchen with eye base units, worksurfaces, built in electric hob and oven, built in fridge/freezer, built in washing machine, space for tumble dryer, serving hatch, central heating boiler, one and a half stainless steel sink drainer, part tiled, wall mounted radiator.

# Landing

Double glazed window to the side, cupboard, loft access.

**Bedroom 1** 12' 2" max x 8' 8" (3.71m max x 2.64m)

Double glazed windows to the front and side, tv point, wall mounted radiator.

**Bedroom 2**10' 10" not into recess x 8' 8" (3.30m not into recess x 2.64m)

Double glazed windows to the side and rear, wall mounted radiator.

**Bedroom 3** 7' 1" x 6' 1" (2.16m x 1.85m)

Double glazed window to the rear, wall mounted radiator.

### **Bathroom**

Double glazed window to the side, p - shaped bath with mixer taps and shower over, w/c, wash hand basin, part tiled, wall mounted radiator.