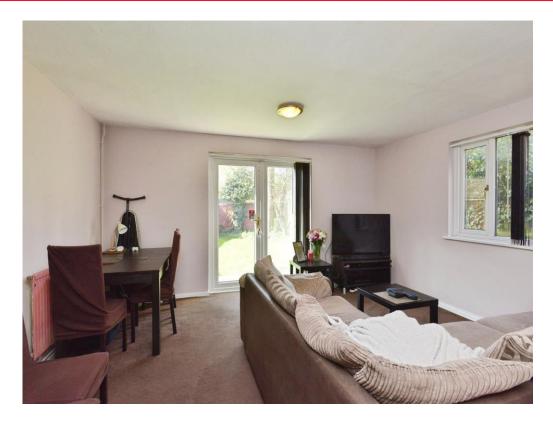

## Lounge

15' 1" x 15' 2" (4.60m x 4.62m)

Double glazed window to the side, double glazed patio doors to the rear, two wall mounted radiators, tv point.