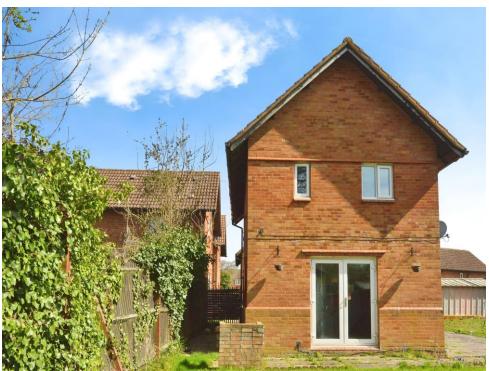

## **Front Garden**

Outside tap, driveway parking for two vehicles

**Rear Garden** Enclosed by a timber fence, laid to lawn, with a wraparound garden, patio area, gated access, shed.

Parking for two vehicles.