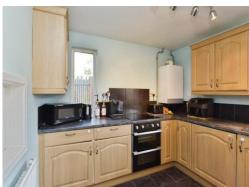

#### Kitchen

9' x 9' 1" (2.74m x 2.77m)

Double glazed window to the front and side, fitted kitchen with eye base units, worksurfaces, built in electric hob and oven, built in fridge/freezer, built in washing machine, space for tumble dryer, serving hatch, central heating boiler, one and a half stainless steel sink drainer, part tiled, wall mounted radiator.