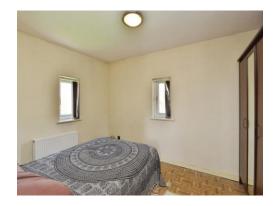

# Landing

Double glazed window to the side, cupboard, loft access.

**Bedroom 1** 12' 2" max x 8' 8" (3.71m max x 2.64m)

Double glazed windows to the front and side, tv point, wall mounted radiator.

**Bedroom 2**10' 10" not into recess x 8' 8" (3.30m not into recess x 2.64m)

Double glazed windows to the side and rear, wall mounted radiator.

**Bedroom 3** 7' 1" x 6' 1" (2.16m x 1.85m)

Double glazed window to the rear, wall mounted radiator.