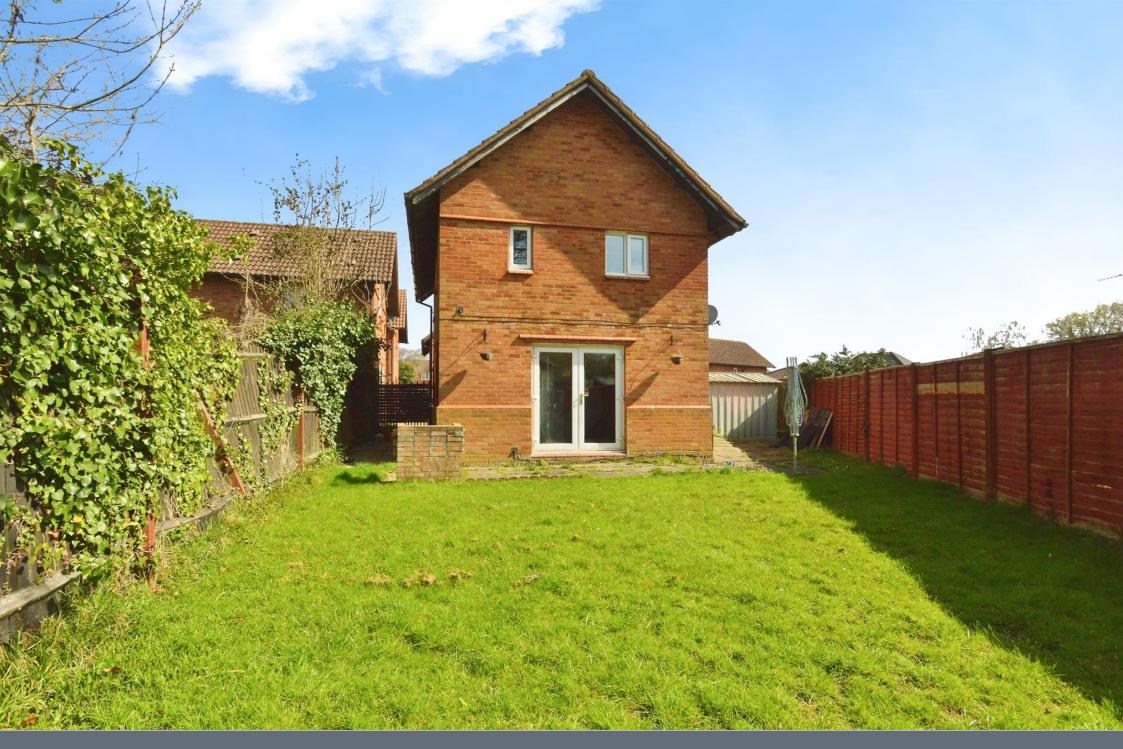

## **Front Garden**

Outside tap, driveway parking for two vehicles

**Rear Garden** Enclosed by a timber fence, laid to lawn, with a wraparound garden, patio area, gated access, shed.

Parking for two vehicles.