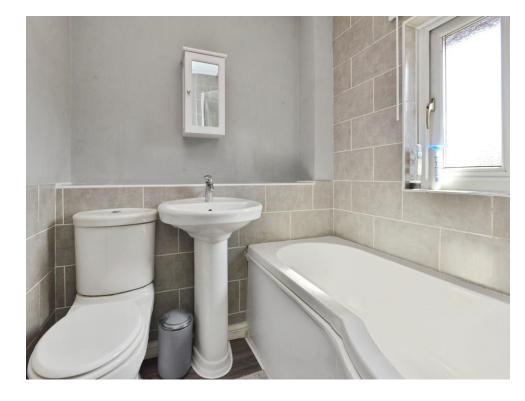

### **Bathroom**

Double glazed window to the side, p - shaped bath with mixer taps and shower over, w/c, wash hand basin, part tiled, wall mounted radiator.