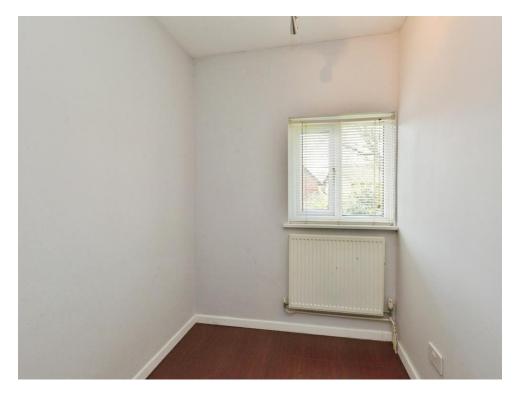

Double glazed windows to the side and rear, wall mounted radiator.

**Bedroom 3** 7' 1" x 6' 1" (2.16m x 1.85m)

Double glazed window to the rear, wall mounted radiator.