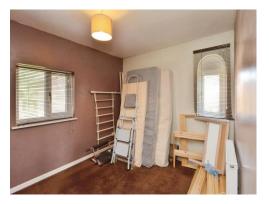

# Landing

Double glazed window to the side, cupboard, loft access.

**Bedroom 1** 12' 2" max x 8' 8" (3.71m max x 2.64m)

Double glazed windows to the front and side, tv point, wall mounted radiator.

**Bedroom 2**10' 10" not into recess x 8' 8" (3.30m not into recess x 2.64m)

Double glazed windows to the side and rear, wall mounted radiator.

**Bedroom 3** 7' 1" x 6' 1" (2.16m x 1.85m)

Double glazed window to the rear, wall mounted radiator.