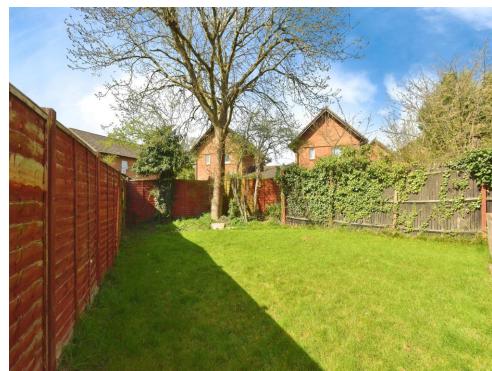

## **Front Garden**

Outside tap, driveway parking for two vehicles

**Rear Garden** Enclosed by a timber fence, laid to lawn, with a wraparound garden, patio area, gated access, shed.

Parking for two vehicles.