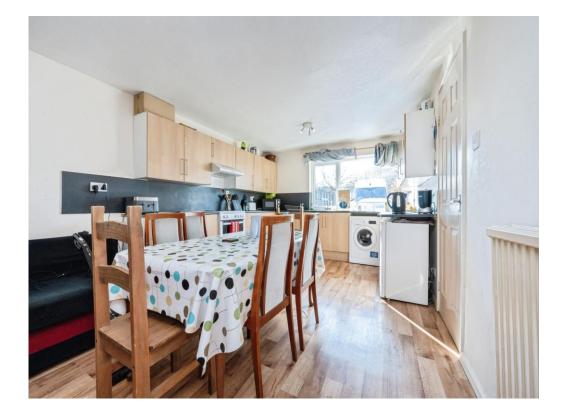

## Study

6' 7" x 5' 3" (2.01m x 1.60m)

Loft access.

**Lounge** 15' 3" x 12' 4" (4.65m x 3.76m)

**Kitchen** 18' x 11' 1" (5.49m x 3.38m)

Double glazed window, eye base units, worksurfaces, stainless steel sink drainer, space for washing machine, cooker and fridge/freezer.