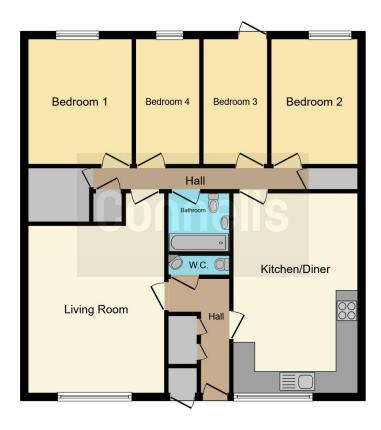

The accommodation includes an entrance hall, cloakroom, study, lounge, kitchen, four bedrooms, and a family bathroom. Outside there is an enclosed rear garden and driveway parking.

Full photography will follow shortly, but enquiries are being taken and viewings are able to be arranged. For further information and to make your viewing appointment please call Connells Estate Agents on 01908 674141 or email Milton@connells.co.uk.

#### **Entrance Hall**

Cloakroom Wash hand basin and w/c.

## Study

6' 7" x 5' 3" (2.01m x 1.60m)

Loft access.

**Lounge** 15' 3" x 12' 4" (4.65m x 3.76m)

**Kitchen** 18' x 11' 1" (5.49m x 3.38m)

Double glazed window, eye base units, worksurfaces, stainless steel sink drainer, space for washing machine, cooker and fridge/freezer.

#### **Bedroom 1**

11' x 9' 5" (3.35m x 2.87m)

Double glazed window, wall mounted radiator.

#### Bedroom 2

10' 11" x 7' 10" (3.33m x 2.39m)

Double glazed window, wall mounted radiator.

#### **Bedroom 3**

10' 11" x 8' 9" (3.33m x 2.67m)

Double glazed window to the rear, wall mounted radiator.

#### Bedroom 4

10' 11" x 5' 9" (3.33m x 1.75m)

Door to the rear aspect, wall mounted radiator.

#### **Bathroom**

Bath with bath mixer taps and shower over, wash hand basin, w/c.