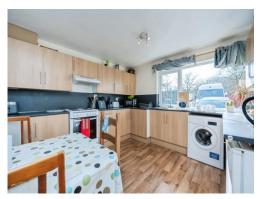

## Study

6' 7" x 5' 3" (2.01m x 1.60m)

Loft access.

**Lounge** 15' 3" x 12' 4" (4.65m x 3.76m)

**Kitchen** 18' x 11' 1" (5.49m x 3.38m)

Double glazed window, eye base units, worksurfaces, stainless steel sink drainer, space for washing machine, cooker and fridge/freezer.