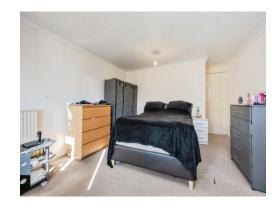

#### **Bedroom 1**

11' x 9' 5" (3.35m x 2.87m)

Double glazed window, wall mounted radiator.