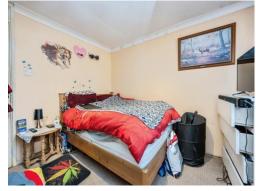

#### Bedroom 2

10' 11" x 7' 10" (3.33m x 2.39m)

Double glazed window, wall mounted radiator.

#### **Bedroom 3**

10' 11" x 8' 9" (3.33m x 2.67m)

Double glazed window to the rear, wall mounted radiator.