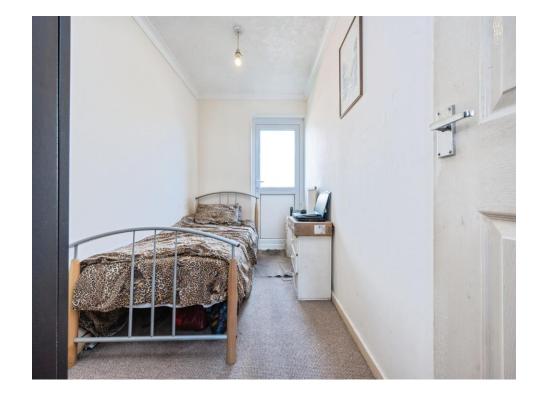

#### **Bedroom 1**

11' x 9' 5" (3.35m x 2.87m)

Double glazed window, wall mounted radiator.

#### Bedroom 2

10' 11" x 7' 10" (3.33m x 2.39m)

Double glazed window, wall mounted radiator.

#### **Bedroom 3**

10' 11" x 8' 9" (3.33m x 2.67m)

Double glazed window to the rear, wall mounted radiator.

#### Bedroom 4

10' 11" x 5' 9" (3.33m x 1.75m)

Door to the rear aspect, wall mounted radiator.