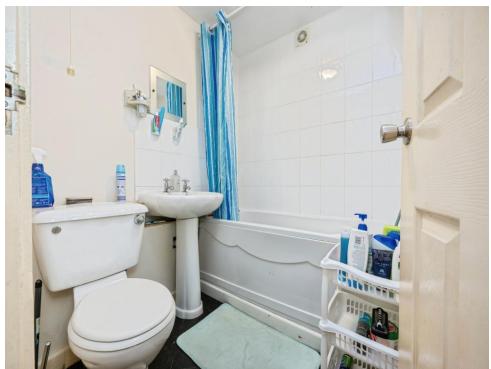

#### **Bathroom**

Bath with bath mixer taps and shower over, wash hand basin, w/c.