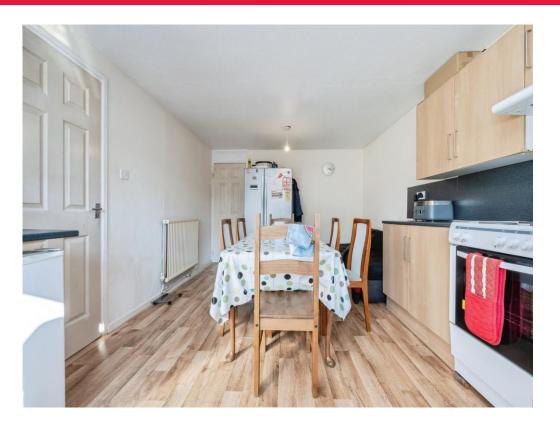

## Study

6' 7" x 5' 3" (2.01m x 1.60m)

Loft access.

**Lounge** 15' 3" x 12' 4" (4.65m x 3.76m)

**Kitchen** 18' x 11' 1" (5.49m x 3.38m)

Double glazed window, eye base units, worksurfaces, stainless steel sink drainer, space for washing machine, cooker and fridge/freezer.