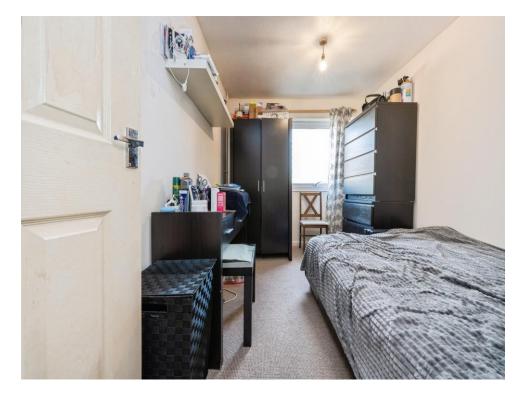

#### Bedroom 4

10' 11" x 5' 9" (3.33m x 1.75m)

Door to the rear aspect, wall mounted radiator.