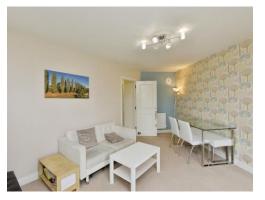

# Lounge/Diner

#### 18' 1" max x 12' 3" max (5.51m max x 3.73m max)

Irregular shape room, double glazed patio door to the rear which leads to the balcony, double glazed window to the rear, tv and telephone points