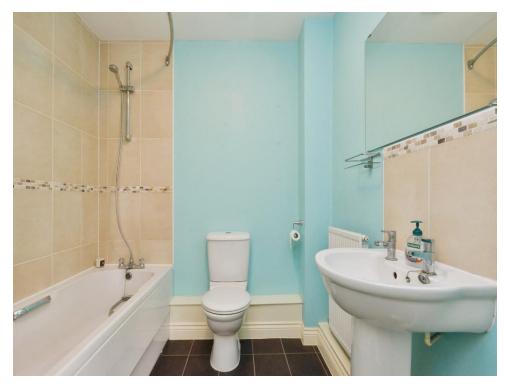

#### Bathroom

Fitted bathroom with bath, mixer taps and a shower over, part tiled, w/c, wash hand basin, wall mounted radiator, extractor fan.