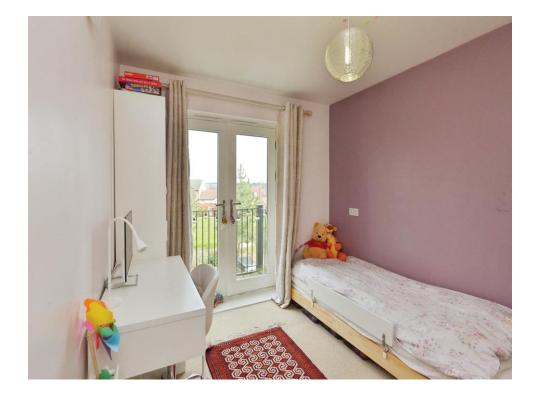

# Bedroom 1

10' 1" not into recess x 8' 8" max (3.07m not into recess x 2.64m max)

Irregular shape room, double glazed patio doors to the rear which leads to the balcony, wall mounted radiator.