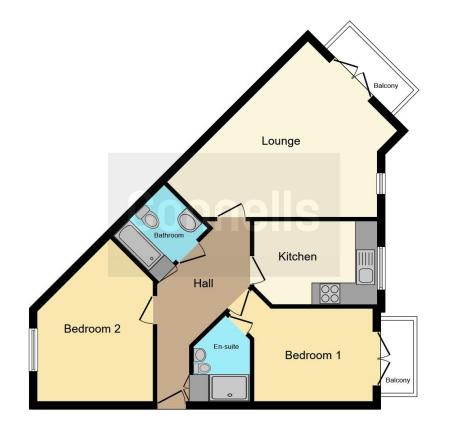

The accommodation includes an entrance hall, lounge/diner, kitchen, the lounge has a balcony offering views over parklands, two double bedrooms with bedroom one having a balcony and an en suite, two bathrooms. Outside there is an allocated parking space along with visitor parking too.

Please see the range of photographs as well as the floorplan that provides an indicative view of room layouts and measurements. For further information and to arrange your viewing call Connells Estate Agents today on 01908 674141 or email miltonkeynes@connells.co.uk.

# **Entrance Hall**

Door to the side, intercom systems, loft access, telephone point, two cupboards and a wall mounted radiator.

# Lounge/Diner

#### 18' 1" max x 12' 3" max (5.51m max x 3.73m max)

Irregular shape room, double glazed patio door to the rear which leads to the balcony, double glazed window to the rear, tv and telephone points

#### **Kitchen**

#### 11' 2" x 6' max (3.40m x 1.83m max)

Double glazed window to the rear, fitted kitchen, eye base units, worksurfaces, built in gas hob, electric oven with a cooker hood over, stainless steel sink drainer, splash backs, central heating boiler wall mounted radiator, space for washing machine and fridge/freezer.

# Bedroom 1

10' 1" not into recess x 8' 8" max (3.07m not into recess x 2.64m max)

Irregular shape room, double glazed patio doors to the rear which leads to the balcony, wall mounted radiator.

# **En Suite**

Shower cubicle, w/c, wash hand basin, part tiled, wall mounted radiator, shaving point, extractor fan.

# Bedroom 2

12' 10" max x 10' 6" (3.91m max x 3.20m) Irregular shape room, double glazed window to the front, wall mounted radiator.

#### Bathroom

Fitted bathroom with bath, mixer taps and a shower over, part tiled, w/c, wash hand basin, wall mounted radiator, extractor fan.