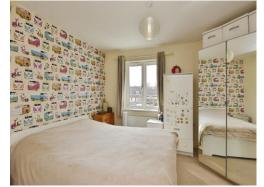

# Bedroom 2

12' 10" max x 10' 6" (3.91m max x 3.20m) Irregular shape room, double glazed window to the front, wall mounted radiator.