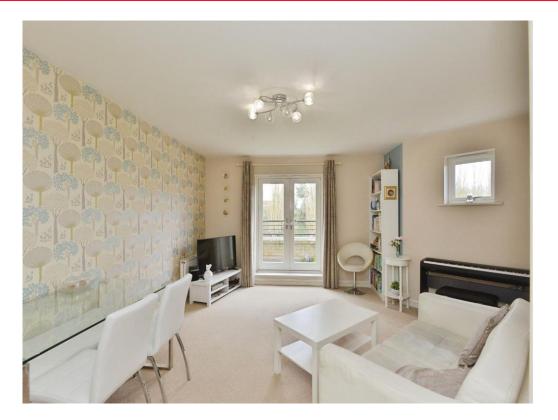

# Lounge/Diner

#### 18' 1" max x 12' 3" max (5.51m max x 3.73m max)

Irregular shape room, double glazed patio door to the rear which leads to the balcony, double glazed window to the rear, tv and telephone points