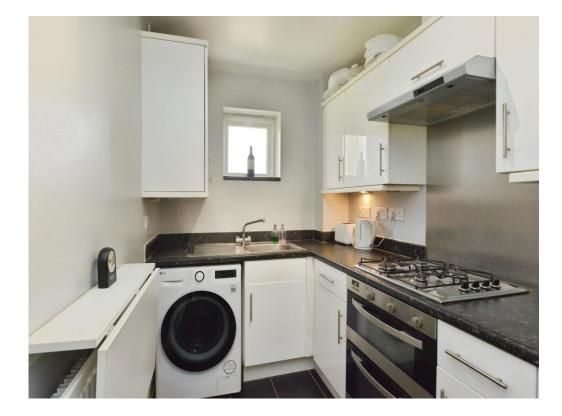

#### **Kitchen**

#### 11' 2" x 6' max (3.40m x 1.83m max)

Double glazed window to the rear, fitted kitchen, eye base units, worksurfaces, built in gas hob, electric oven with a cooker hood over, stainless steel sink drainer, splash backs, central heating boiler wall mounted radiator, space for washing machine and fridge/freezer.