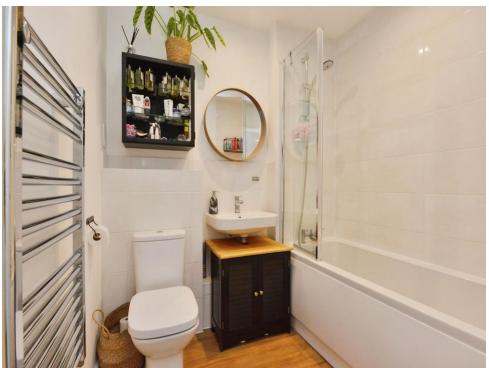

### Bathroom

Bath with mixer taps and shower over, wash hand basin vanity unit, w/c, part tiled, shaving point, extractor fan, heated towel radiator.