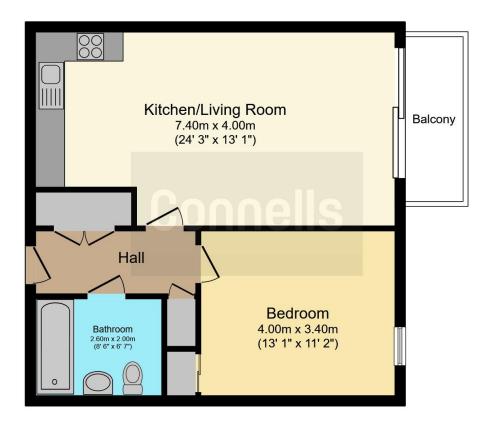

Please see the full range of image as well as the floorplan that provides an indicative view of room layouts. For further information and to arrange your viewing please call Connells Estate Agents today on 01908 674141 or email miltonkeynes@connells.co.uk.

## **Entrance Porch**

Intercom system via mobile, communal area, lift access.

### **Entrance Hall**

Door to the front, airing cupboard with washing machine in, Bluetooth intercom system.

### Lounge/Kitchen

22' 7" x 11' 10" max (6.88m x 3.61m max)

Open plan living - double glazed sliding patio door to the rear which leads to the balcony, tv and telephone points, two wall mounted radiators.

Kitchen: Fitted kitchen with eye base soft closing units, worksurfaces, built in fridge/freezer, stainless steel sink drainer, splash backs, air filter extractor fan in the ceiling.

### **Bedroom 1**

12' 7" to front of wardrobe x 11' 2" (3.84m to front of wardrobe x 3.40m)

Double glazed window to the rear, tv and telephone points, built in wardrobe that has been extended out, wall mounted radiator, air filter extractor fan in the ceiling.

### Bathroom

Bath with mixer taps and shower over, wash hand basin vanity unit, w/c, part tiled, shaving point, extractor fan, heated towel radiator.