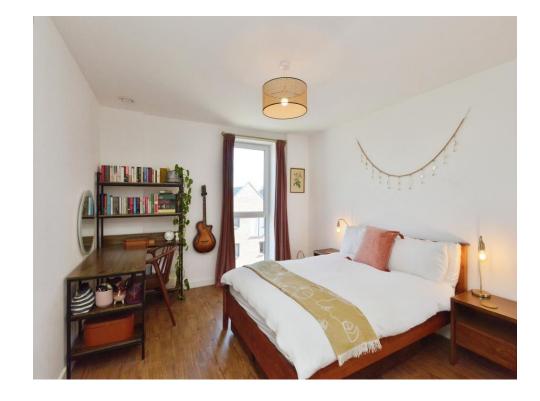

### **Bedroom 1**

12' 7" to front of wardrobe x 11' 2" (3.84m to front of wardrobe x 3.40m)

Double glazed window to the rear, tv and telephone points, built in wardrobe that has been extended out, wall mounted radiator, air filter extractor fan in the ceiling.