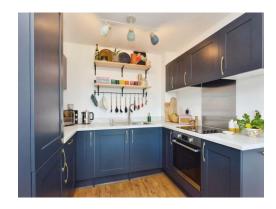

Kitchen: Fitted kitchen with eye base soft closing units, worksurfaces, built in fridge/freezer, stainless steel sink drainer, splash backs, air filter extractor fan in the ceiling.