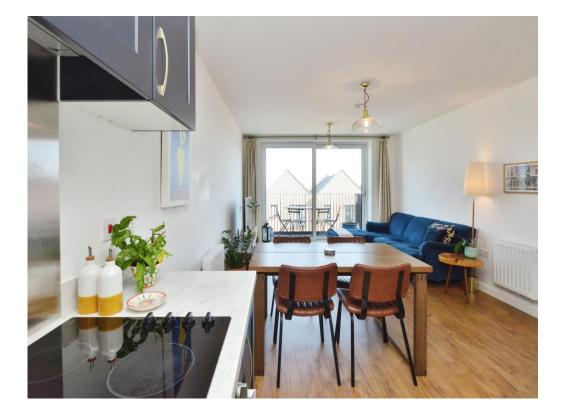

The block is accessed via a secure intercom system via mobile phone, entrance hall access is via bluetooth intercom system, open plan living lounge/kitchen/diner, one bedroom and a bathroom. Outside there is a communal rear garden and the property also benefits from underground parking space number eight.

### Lounge/Kitchen

22' 7" x 11' 10" max (6.88m x 3.61m max)

Open plan living - double glazed sliding patio door to the rear which leads to the balcony, tv and telephone points, two wall mounted radiators.

Kitchen: Fitted kitchen with eye base soft closing units, worksurfaces, built in fridge/freezer, stainless steel sink drainer, splash backs, air filter extractor fan in the ceiling.