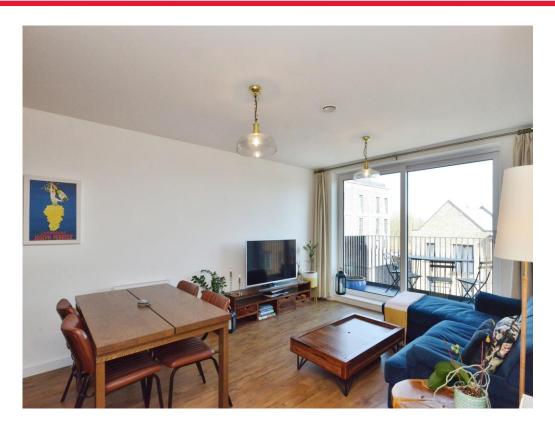

### Lounge/Kitchen

22' 7" x 11' 10" max (6.88m x 3.61m max)

Open plan living - double glazed sliding patio door to the rear which leads to the balcony, tv and telephone points, two wall mounted radiators.

Kitchen: Fitted kitchen with eye base soft closing units, worksurfaces, built in fridge/freezer, stainless steel sink drainer, splash backs, air filter extractor fan in the ceiling.