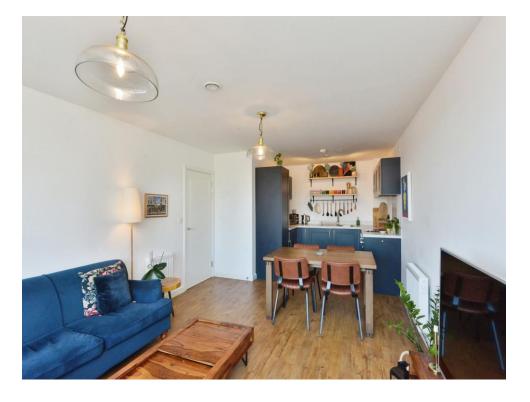

### Lounge/Kitchen

22' 7" x 11' 10" max (6.88m x 3.61m max)

Open plan living - double glazed sliding patio door to the rear which leads to the balcony, tv and telephone points, two wall mounted radiators.