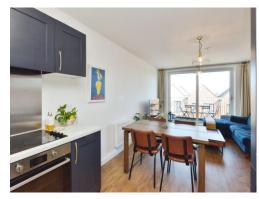

The block is accessed via a secure intercom system via mobile phone, entrance hall access is via bluetooth intercom system, open plan living lounge/kitchen/diner, one bedroom and a bathroom. Outside there is a communal rear garden and the property also benefits from underground parking space number eight.

### Lounge/Kitchen

22' 7" x 11' 10" max (6.88m x 3.61m max)

Open plan living - double glazed sliding patio door to the rear which leads to the balcony, tv and telephone points, two wall mounted radiators.