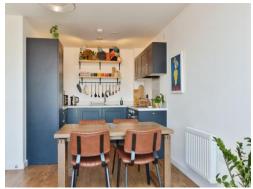

Kitchen: Fitted kitchen with eye base soft closing units, worksurfaces, built in fridge/freezer, stainless steel sink drainer, splash backs, air filter extractor fan in the ceiling.