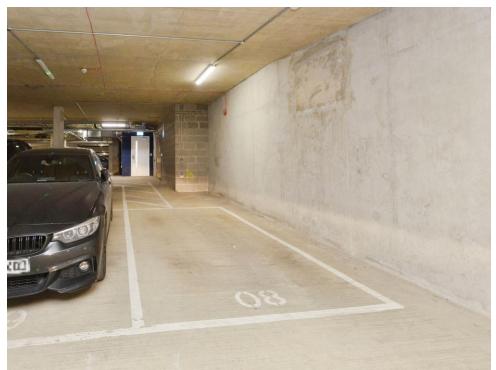

d radiators.

Kitchen: Fitted kitchen with eye base soft closing units, worksurfaces, built in fridge/freezer, stainless steel sink drainer, splash backs, air filter extractor fan in the ceiling.

### **Bedroom 1**

12' 7" to front of wardrobe x 11' 2" (3.84m to front of wardrobe x 3.40m)

Double glazed window to the rear, tv and telephone points, built in wardrobe that has been extended out, wall mounted radiator, air filter extractor fan in the ceiling.

### Bathroom

Bath with mixer taps and shower over, wash hand basin vanity unit, w/c, part tiled, shaving point, extractor fan, heated towel radiator.

#### Rear Garden

Communal rear garden.

# **Parking**

Underground parking space number eight.

### Leasehold

Leasehold: Broad Oak Management Annual Service Charge: £2,172

















Residential Sales & Lettings | Mortgage Services | Conveyancing | Surveyors | Land & New Homes



This floor plan is for illustrative purposes only. It is not drawn to scale. Any measurements, floor areas (including any total floor area), openings and orientation are approximate. No details are guaranteed, they cannot be relied upon for any purpose and they do not form part of any agreement. No liability is taken for any error, omission or misstatement. A party must rely upon its own inspection(s). Powered by www.focalagent.com

To view this property please contact Connells on

### T 01908 674 141 E miltonkeynes@connells.co.uk

Northgate House 500 Silbury Boulevard MILTON KEYNES MK9 2AD

# EPC Rating: C

## view this property online connells.co.uk/Property/MKN320004

This is a Leasehol