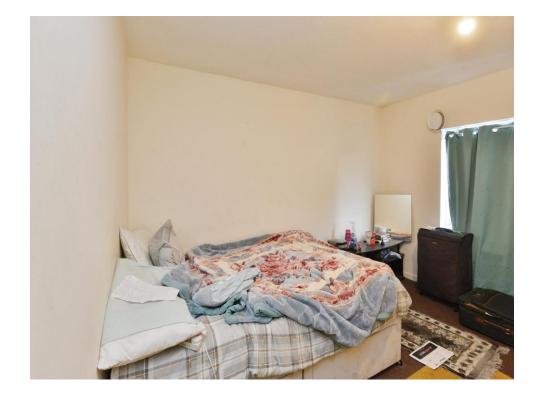

#### Bedroom 1

11' 6" x 11' (3.51m x 3.35m) Double glazed window to the rear, wall mounted radiator.

#### Bedroom 2

10' 2" not into recess x 9' 1" to front of wardrobe (3.10m not into recess x 2.77m to front of wardrobe)Window to the front, built in wardrobe, wall mounted radiator.

#### Bedroom 3

11' 7" x 5' 10" to front of wardrobe (3.53m x 1.78m to front of wardrobe)Double glazed window to the rear, built in wardrobe, wall mounted radiator.

#### Bedroom 4

13' 8" x 5' 11" (4.17m x 1.80m) Double glazed window to the front, wall mounted radiator.