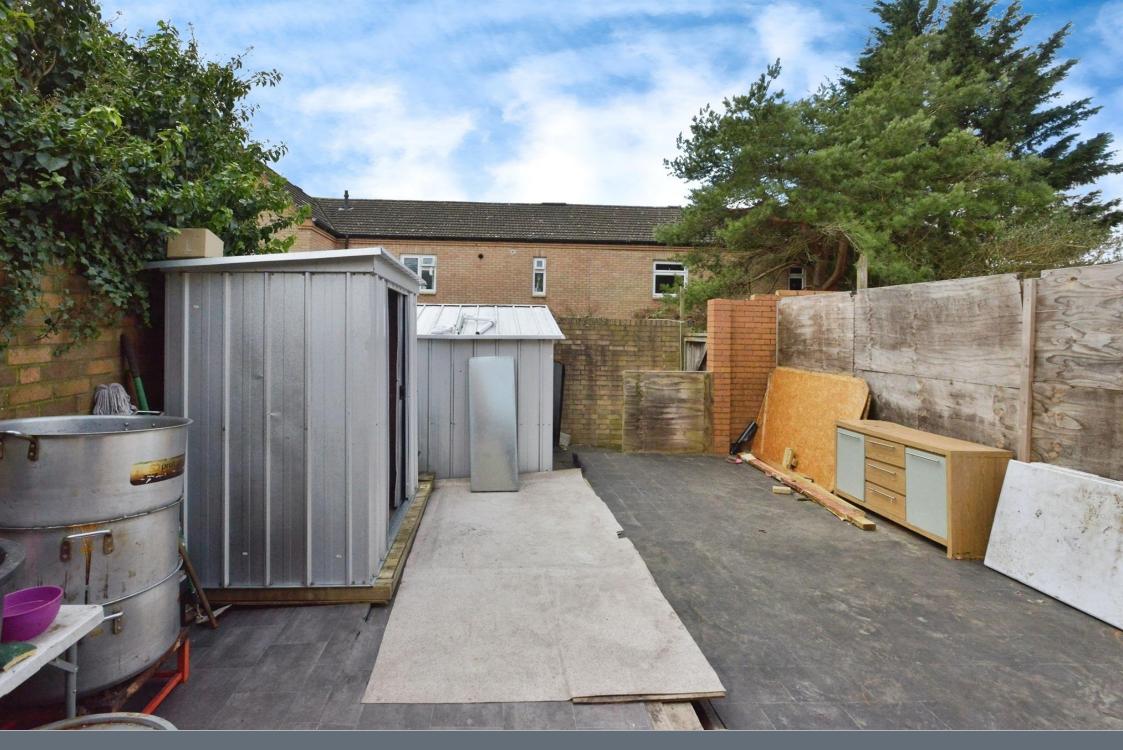

#### Bathroom

Double glazed window to the side, bath with mixer taps and shower over, extractor fan, w/c, wash hand basin, part tiled, wall mounted radiator.

Front Garden

**Rear Garden** 

Residential Sales & Lettings | Mortgage Services | Conveyancing | Surveyors | Land & New Homes