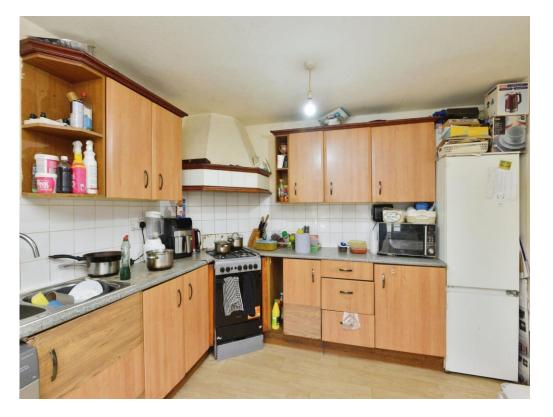

#### **Kitchen**

#### 13' 7" x 10' 10" (4.14m x 3.30m)

Window to the front, fitted kitchen with eye base units, worksurfaces, one and a half stainless steel sink drainer, part tiled, space for gas cooker, fridge/freezer and washing machine, wall mounted radiator,