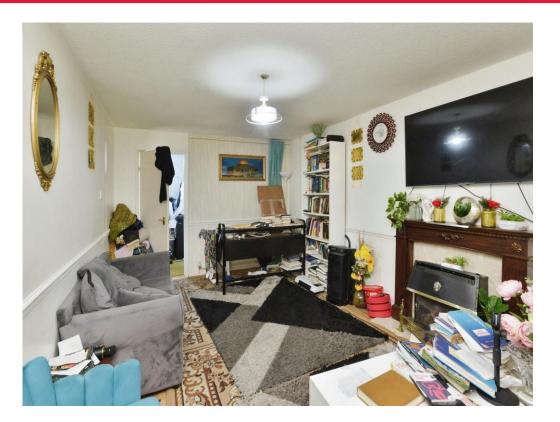

#### Lounge

#### 17' 8" x 10' 6" (5.38m x 3.20m)

Double glazed patio doors to the rear, fireplace, wall mounted radiator, tv and telephone points.