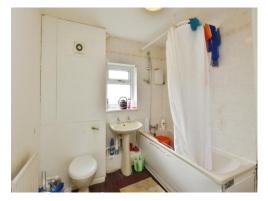

#### Bathroom

Double glazed window to the side, bath with mixer taps and shower over, extractor fan, w/c, wash hand basin, part tiled, wall mounted radiator.

Front Garden

**Rear Garden** 

Residential Sales & Lettings | Mortgage Services | Conveyancing | Surveyors | Land & New Homes