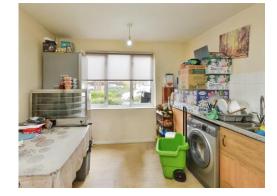

#### **Kitchen**

#### 13' 7" x 10' 10" (4.14m x 3.30m)

Window to the front, fitted kitchen with eye base units, worksurfaces, one and a half stainless steel sink drainer, part tiled, space for gas cooker, fridge/freezer and washing machine, wall mounted radiator,