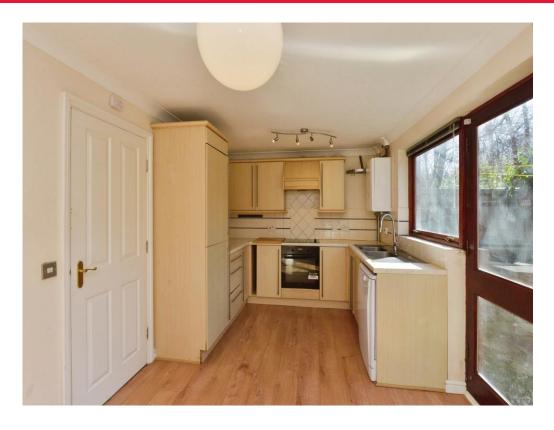

## **Kitchen/Dining Room**

16' 4" x 9' 2" (4.98m x 2.79m)

dining room - extractor fan, tv and telephone points, wall mounted radiator in the kitchen there are eye base units, worksurfaces, built in oven and electric hob, boiler, stainless steel sink drainer, space for dishwasher, window and door to the rear garden, part tiled, wall mounted radiator.