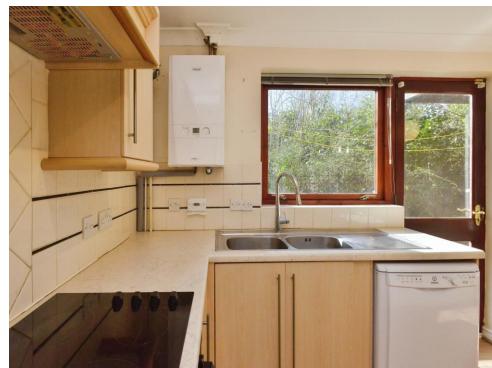

## **Kitchen/Dining Room**

16' 4" x 9' 2" (4.98m x 2.79m)

dining room - extractor fan, tv and telephone points, wall mounted radiator in the kitchen there are eye base units, worksurfaces, built in oven and electric hob, boiler, stainless steel sink drainer, space for dishwasher, window and door to the rear garden, part tiled, wall mounted radiator.