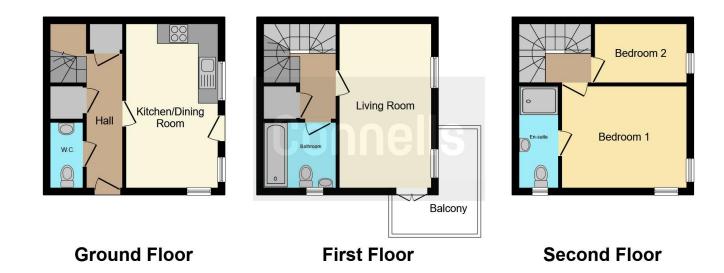

## **Ground Floor**

Entrance hall

## **Entrance Hall**

## Cloakroom

## **Kitchen/Dining Room**

16' 4" x 9' 2" (4.98m x 2.79m)

dining room - extractor fan, tv and telephone points, wall mounted radiator in the kitchen there are eye base units, worksurfaces, built in oven and electric hob, boiler, stainless steel sink drainer, space for dishwasher, window and door to the rear garden, part tiled, wall mounted radiator.

## **First Floor Landing**

# Lounge

#### **Two Bathrooms**

Bath, taps, w/c, wash hand basin, window, fully tiled.

## **Second Floor Landing**

#### **Bedroom 1**

9' 8" x 12' 5" (2.95m x 3.78m)

## **En Suite**

## Bedroom 2

6' 6" x 9' 8" (1.98m x 2.95m)

Residential Sales & Lettings | Mortgage Services | Conveyancing | Surveyors | Land & New Homes

This floor plan is for illustrative purposes only. It is not drawn to scale. Any measurements, floor areas (including any total floor area), openings and orientation are approximate. No details are guaranteed, they cannot be relied upon for any purpose and they do not form part of any agreement. No liability is taken for any error, omission or misstatement. A party must rely upon its own inspection(s). Powered by www.focalagent.com