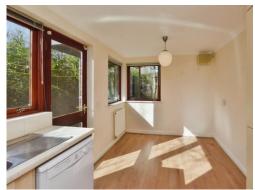

## **Kitchen/Dining Room**

16' 4" x 9' 2" (4.98m x 2.79m)

dining room - extractor fan, tv and telephone points, wall mounted radiator in the kitchen there are eye base units, worksurfaces, built in oven and electric hob, boiler, stainless steel sink drainer, space for dishwasher, window and door to the rear garden, part tiled, wall mounted radiator.