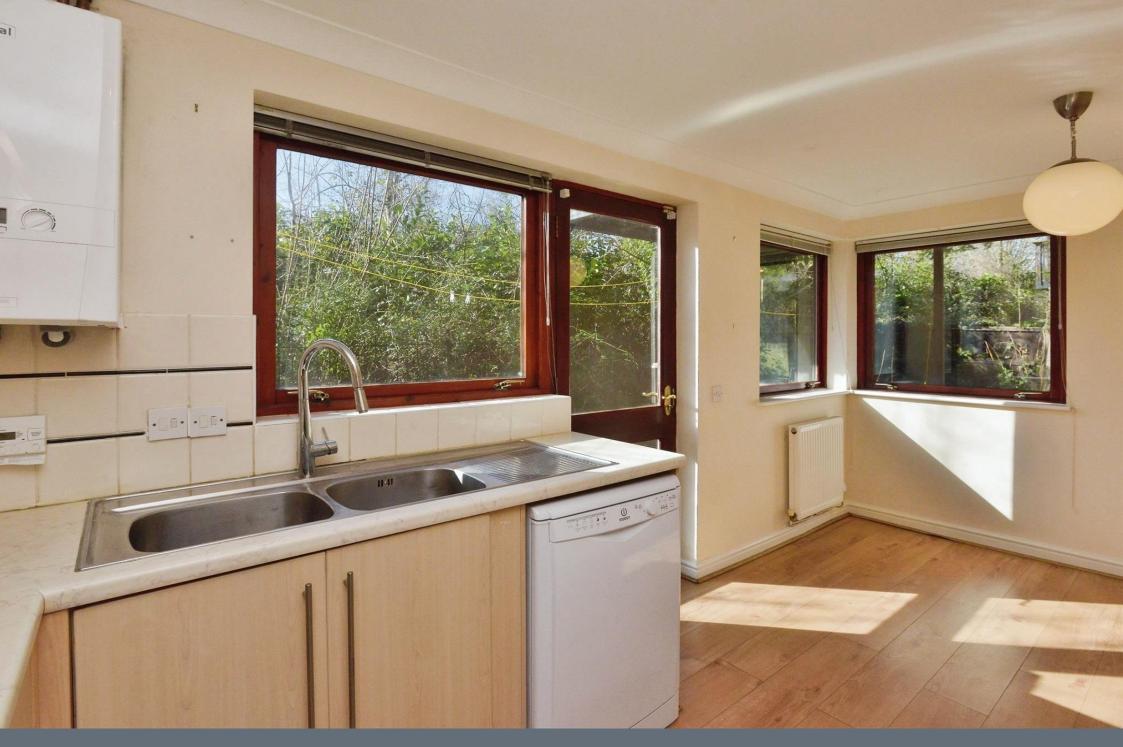

## **Kitchen/Dining Room**

16' 4" x 9' 2" (4.98m x 2.79m)

dining room - extractor fan, tv and telephone points, wall mounted radiator in the kitchen there are eye base units, worksurfaces, built in oven and electric hob, boiler, stainless steel sink drainer, space for dishwasher, window and door to the rear garden, part tiled, wall mounted radiator.