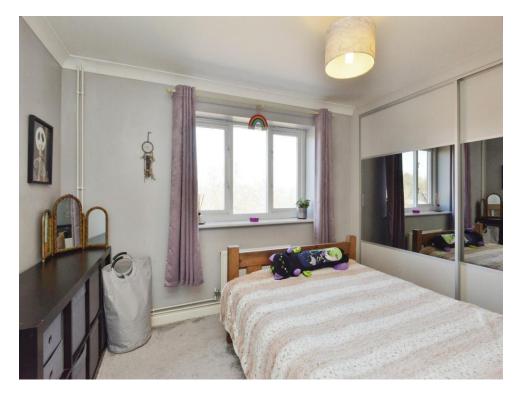

#### **Bedroom 1**

11' 6" to front of wardrobe x 8' 9" (3.51m to front of wardrobe x 2.67m)

Double glazed window to the front, built in wardrobe, wall mounted radiator.