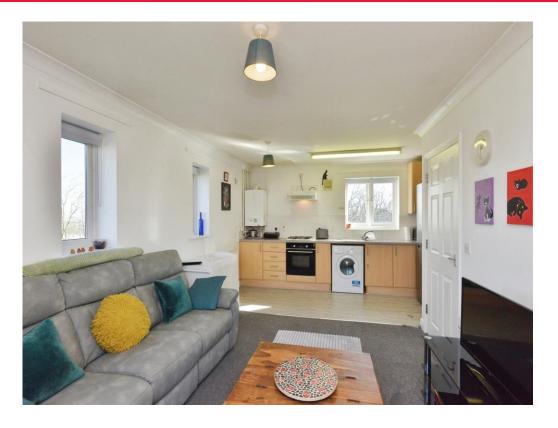

## Lounge/Kitchen/Diner

18' 11" x 10' 6" not into recess (5.77m x 3.20m not into recess)

Double glazed patio doors which lead to a Juliet balcony, wall mounted radiator, tv and telephone points.

Kitchen: Double glazed window to the rear, fitted kitchen, eye base units, worksurfaces, central heating boiler, built in gas hob with a cooker hood over, electric oven. Space for a fridge/freezer, washing machine, wall mounted radiator, stainless steel sink drainer, part tiled.