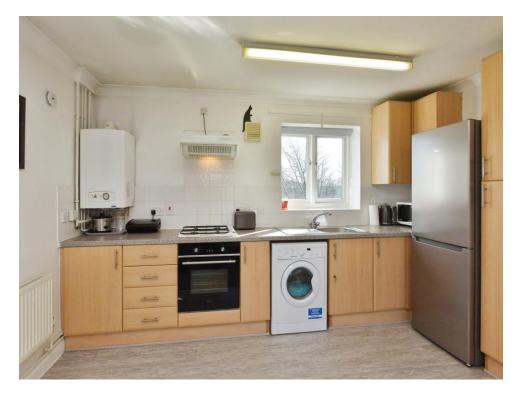

## Lounge/Kitchen/Diner

18' 11" x 10' 6" not into recess (5.77m x 3.20m not into recess)

Double glazed patio doors which lead to a Juliet balcony, wall mounted radiator, tv and telephone points.

Kitchen: Double glazed window to the rear, fitted kitchen, eye base units, worksurfaces, central heating boiler, built in gas hob with a cooker hood over, electric oven. Space for a fridge/freezer, washing machine, wall mounted radiator, stainless steel sink drainer, part tiled.