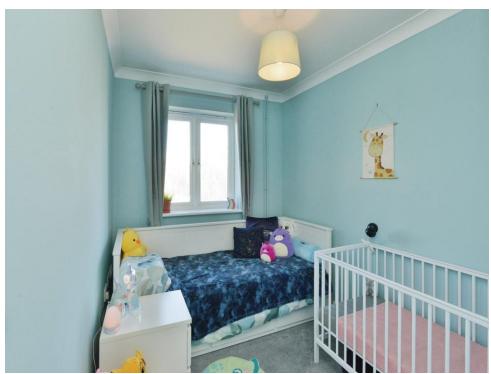

### Bedroom 2

8' 9" not into recess x 7' 2" (2.67m not into recess x 2.18m) Double glazed window to the front, wall mounted radiator.