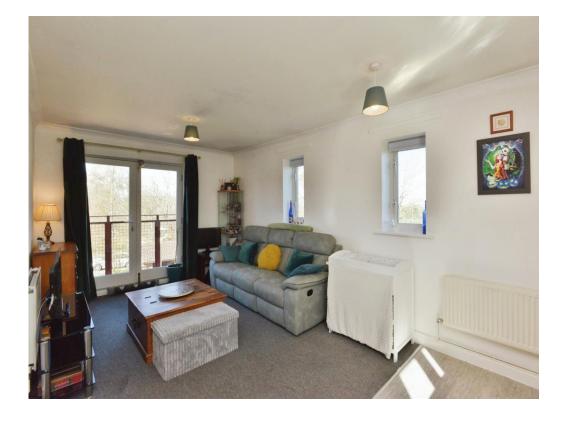

## Lounge/Kitchen/Diner

18' 11" x 10' 6" not into recess (5.77m x 3.20m not into recess)

Double glazed patio doors which lead to a Juliet balcony, wall mounted radiator, tv and telephone points.

Kitchen: Double glazed window to the rear, fitted kitchen, eye base units, worksurfaces, central heating boiler, built in gas hob with a cooker hood over, electric oven. Space for a fridge/freezer, washing machine, wall mounted radiator, stainless steel sink drainer, part tiled.