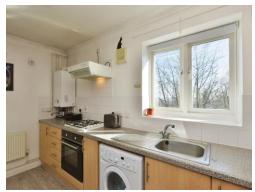

## Lounge/Kitchen/Diner

18' 11" x 10' 6" not into recess (5.77m x 3.20m not into recess)

Double glazed patio doors which lead to a Juliet balcony, wall mounted radiator, tv and telephone points.

Kitchen: Double glazed window to the rear, fitted kitchen, eye base units, worksurfaces, central heating boiler, built in gas hob with a cooker hood over, electric oven. Space for a fridge/freezer, washing machine, wall mounted radiator, stainless steel sink drainer, part tiled.