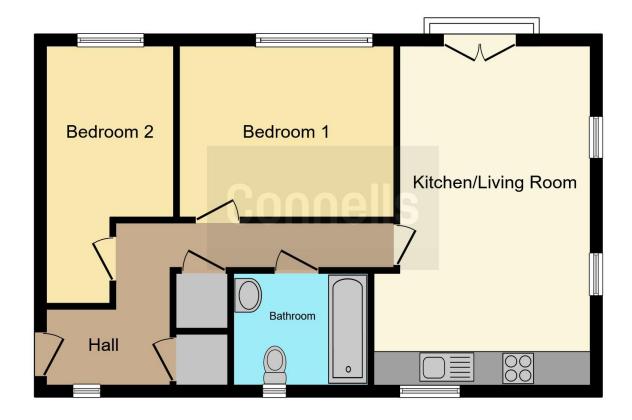

The accommodation includes an entrance hall, lounge/kitchen/diner, two bedrooms and a bathroom. Outside there is a communal garden and allocated parking for one vehicle. (5k fixtures and fittings)

Please see the full range of images and the floorplan that accompanies this listing. For further information and to arrange your viewing please call Connells Estate Agents today on 01908 674141 or email miltonkeynes@connells.co.uk.

#### **Entrance Hall**

Door to the side, Double glazed window to the side, intercom system two cupboards, hive system

## Lounge/Kitchen/Diner

18' 11" x 10' 6" not into recess (5.77m x 3.20m not into recess)

Double glazed patio doors which lead to a Juliet balcony, wall mounted radiator, tv and telephone points.

Kitchen: Double glazed window to the rear, fitted kitchen, eye base units, worksurfaces, central heating boiler, built in gas hob with a cooker hood over, electric oven. Space for a fridge/freezer, washing machine, wall mounted radiator, stainless steel sink drainer, part tiled.

#### **Bedroom 1**

11' 6" to front of wardrobe x 8' 9" (3.51m to front of wardrobe x 2.67m)

Double glazed window to the front, built in wardrobe, wall mounted radiator.

### Bedroom 2

8' 9" not into recess x 7' 2" (2.67m not into recess x 2.18m) Double glazed window to the front, wall mounted radiator.

## **Parking**

Allocated parking space for one vehicle.

Residential Sales & Lettings | Mortgage Services | Conveyancing | Surveyors | Land & New Homes

This floor plan is for illustrative purposes only. It is not drawn to scale. Any measurements, floor areas (including any total floor area), openings and orientation are approximate. No details are guaranteed, they cannot be relied upon for any purpose and they do not form part of any agreement. No liability is taken for any error, omission or misstatement. A party must rely upon its own inspection(s). Powered by www.focalagent.com