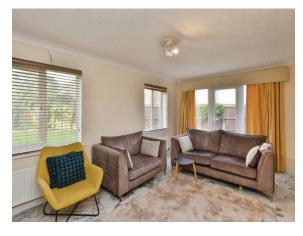

#### Lounge

11' 1" x 17' 5" ( 3.38m x 5.31m )

Double glazed window to the side, two radiators, telephone and TV points, double glazed patio doors to the side and an open arch to dining room.