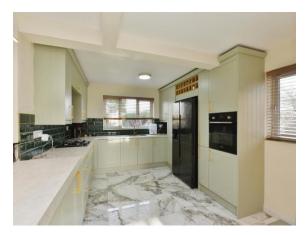

#### Kitchen

11' 1" x 14' 6" ( 3.38m x 4.42m )

Fully refitted kitchen with a mix of wall and base level units. Stainless steel one and bowl sink. Work surfaces. Double glazed windows to the side and front aspects. Part tiling. Built in electric oven and gas hob. Space for a fridge freezer and plumbing for a dishwasher. Radiator.