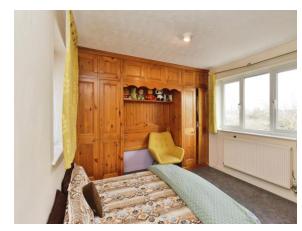

#### Bedroom 1

10' 10" x 11' 3" ( 3.30m x 3.43m )

Double glazed window to the front and rear. Built in wardrobes. Radiator. Telephone point.

#### Bedroom 2

9' 8" x 10' 8" ( 2.95m x 3.25m )

Double glazed window to the rear. Built in wardrobes. Radiator.

#### **Bedroom 3**

6' 6" x 11' 3" ( 1.98m x 3.43m )

Double glazed window to side aspect. Built in wardrobes. Radiator.

#### Bedroom 4

7' 7" x 10' 8" ( 2.31m x 3.25m )

Double glazed window to front and side aspects. Radiator.