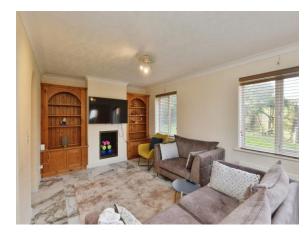

#### Lounge

11' 1" x 17' 5" ( 3.38m x 5.31m )

Double glazed window to the side, two radiators, telephone and TV points, double glazed patio doors to the side and an open arch to dining room.