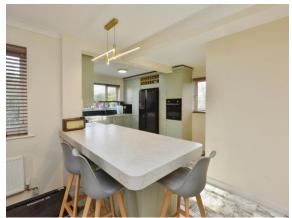

#### Kitchen

11' 1" x 14' 6" ( 3.38m x 4.42m )

Fully refitted kitchen with a mix of wall and base level units. Stainless steel one and bowl sink. Work surfaces. Double glazed windows to the side and front aspects. Part tiling. Built in electric oven and gas hob. Space for a fridge freezer and plumbing for a dishwasher. Radiator.