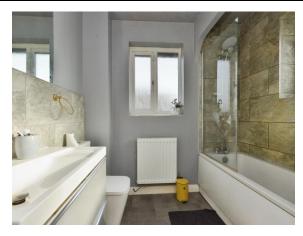

#### **Bathroom**

Double glazed window to front and side aspects. Radiator. Bath with mixer taps and shower attachment. Part tiling. WC and wash hand basin with vanity storage.