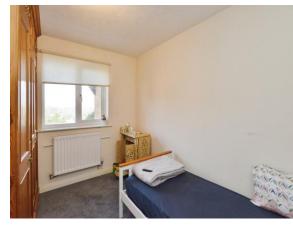

#### Bedroom 1

10' 10" x 11' 3" ( 3.30m x 3.43m )

Double glazed window to the front and rear. Built in wardrobes. Radiator. Telephone point.

#### Bedroom 2

9' 8" x 10' 8" ( 2.95m x 3.25m )

Double glazed window to the rear. Built in wardrobes. Radiator.

#### **Bedroom 3**

6' 6" x 11' 3" ( 1.98m x 3.43m )

Double glazed window to side aspect. Built in wardrobes. Radiator.

#### Bedroom 4

7' 7" x 10' 8" ( 2.31m x 3.25m )

Double glazed window to front and side aspects. Radiator.