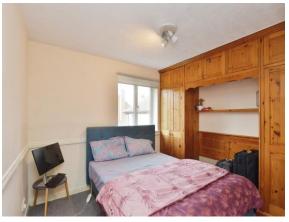

#### Bedroom 1

10' 10" x 11' 3" ( 3.30m x 3.43m )

Double glazed window to the front and rear. Built in wardrobes. Radiator. Telephone point.

#### Bedroom 2

9' 8" x 10' 8" ( 2.95m x 3.25m )

Double glazed window to the rear. Built in wardrobes. Radiator.

#### **Bedroom 3**

6' 6" x 11' 3" ( 1.98m x 3.43m )

Double glazed window to side aspect. Built in wardrobes. Radiator.

#### Bedroom 4

7' 7" x 10' 8" ( 2.31m x 3.25m )

Double glazed window to front and side aspects. Radiator.