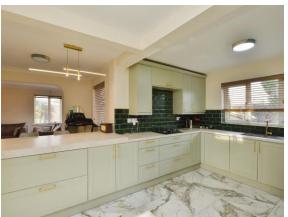

#### Kitchen

11' 1" x 14' 6" ( 3.38m x 4.42m )

Fully refitted kitchen with a mix of wall and base level units. Stainless steel one and bowl sink. Work surfaces. Double glazed windows to the side and front aspects. Part tiling. Built in electric oven and gas hob. Space for a fridge freezer and plumbing for a dishwasher. Radiator.