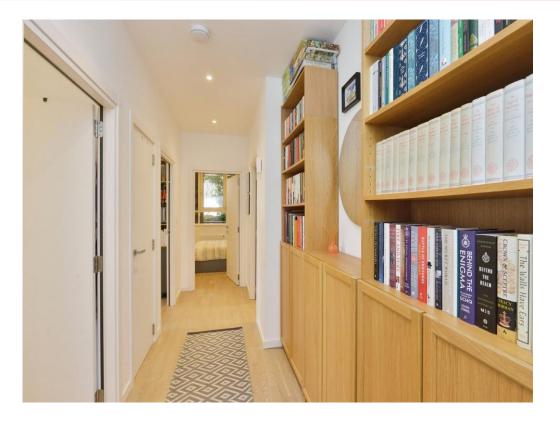

#### **Entrance Hall**

Door to the side, video intercom system, airing cupboard, wall mounted radiator.