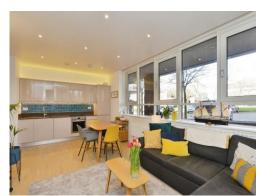

# Lounge/Kitchen/Diner

20' 3" x 11' 1" not into recess (6.17m x 3.38m not into recess)

Open plan - double glazed windows to the front and side, double glazed door to the side which leads to a courtyard garden, tv point, wall mounted radiator.

Kitchen: A fitted kitchen with eye base units and soft closing doors, sink drainer, part tiled, built in electric hob with extractor hood over and a built-in electric oven. Built in washer/dryer and fridge freezer, extractor fan.