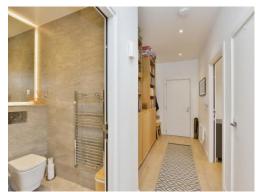

#### Bathroom

Fitted bathroom, bath with mixer taps and shower over with a (rain head shower), fully tiled, wash hand basin vanity unit, w/c, shaving point, heated towel radiator, extractor fan