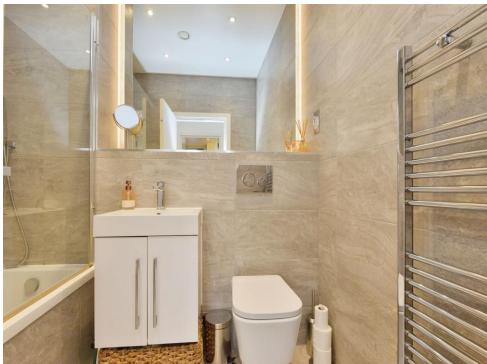

#### Bathroom

Fitted bathroom, bath with mixer taps and shower over with a (rain head shower), fully tiled, wash hand basin vanity unit, w/c, shaving point, heated towel radiator, extractor fan