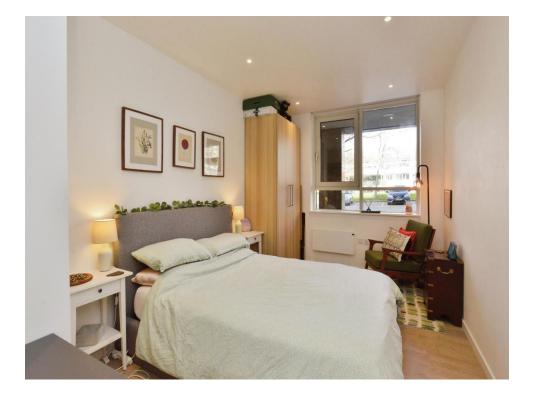

### **Bedroom 1**

12' 11" not into recess x 9' 5" (3.94m not into recess x 2.87m)

Double glazed window to the front, wall mounted radiator.

#### Bedroom 2

11' 6" x 9' 8" (3.51m x 2.95m)

Double glazed window to the side, tv point, wall mounted radiator.