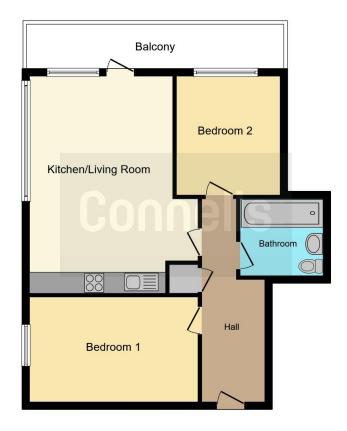

# **Property Description**

Connells Estate Agents are delighted to be able to bring to the market this modern and contemporary two bedroom ground floor flat that is located in the heart of Central Milton Keynes, and offers excellent access to the town centre and all of its amenities and the mainline railway station that provides regular and direct links into London Euston.

The block is accessed by a secure communal entrance area with video intercom system. In the flat itself, there is an entrance porch, entrance hallway has video intercom system, open plan living with a lounge, kitchen, diner, two bedrooms, a bathroom and an allocated parking space for one vehicle.

# **Entrance Porch**

Communal area, lift access, video intercom system

#### **Entrance Hall**

Door to the side, video intercom system, airing cupboard, wall mounted radiator.

# Lounge/Kitchen/Diner

20' 3" x 11' 1" not into recess (6.17m x 3.38m not into recess)

Open plan - double glazed windows to the front and side, double glazed door to the side which leads to a courtyard garden, tv point, wall mounted radiator.

Kitchen: A fitted kitchen with eye base units and soft closing doors, sink drainer, part tiled, built in electric hob with extractor hood over and a built-in electric oven. Built in washer/dryer and fridge freezer, extractor fan.

### **Bedroom 1**

12' 11" not into recess x 9' 5" (3.94m not into recess x 2.87m)

Double glazed window to the front, wall mounted radiator.

#### Bedroom 2

11' 6" x 9' 8" (3.51m x 2.95m)

Double glazed window to the side, tv point, wall mounted radiator.

#### Bathroom

Fitted bathroom, bath with mixer taps and shower over with a (rain head shower), fully tiled, wash hand basin vanity unit, w/c, shaving point, heated towel radiator, extractor fan

#### Rear Garden

Courtyard with decking and a brick wall

## **Parking**

Allocated parking for one vehicle.

Residential Sales & Lettings | Mortgage Services | Conveyancing | Surveyors | Land & New Homes

This floor plan is for illustrative purposes only. It is not drawn to scale. Any measurements, floor areas (including any total floor area), openings and orientation are approximate. No details are guaranteed, they cannot be relied upon for any purpose and they do not form part of any agreement. No liability is taken for any error, omission or misstatement. A party must rely upon its own inspection(s). Powered by www.focalagent.com