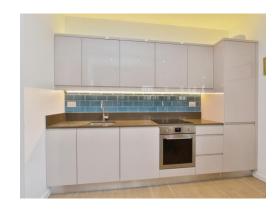

Kitchen: A fitted kitchen with eye base units and soft closing doors, sink drainer, part tiled, built in electric hob with extractor hood over and a built-in electric oven. Built in washer/dryer and fridge freezer, extractor fan.