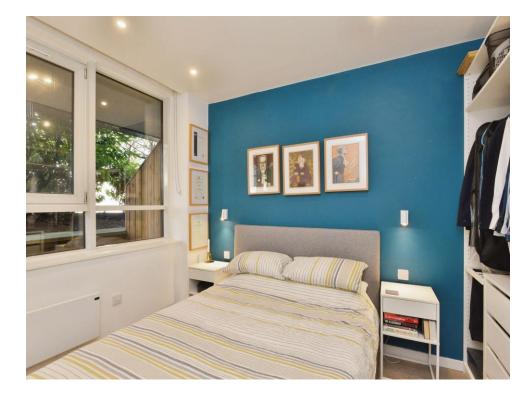

### **Bedroom 1**

12' 11" not into recess x 9' 5" (3.94m not into recess x 2.87m)

Double glazed window to the front, wall mounted radiator.

#### Bedroom 2

11' 6" x 9' 8" (3.51m x 2.95m)

Double glazed window to the side, tv point, wall mounted radiator.