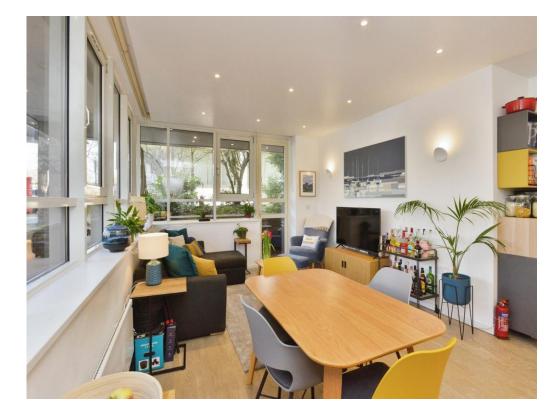

# Lounge/Kitchen/Diner

20' 3" x 11' 1" not into recess (6.17m x 3.38m not into recess)

Open plan - double glazed windows to the front and side, double glazed door to the side which leads to a courtyard garden, tv point, wall mounted radiator.