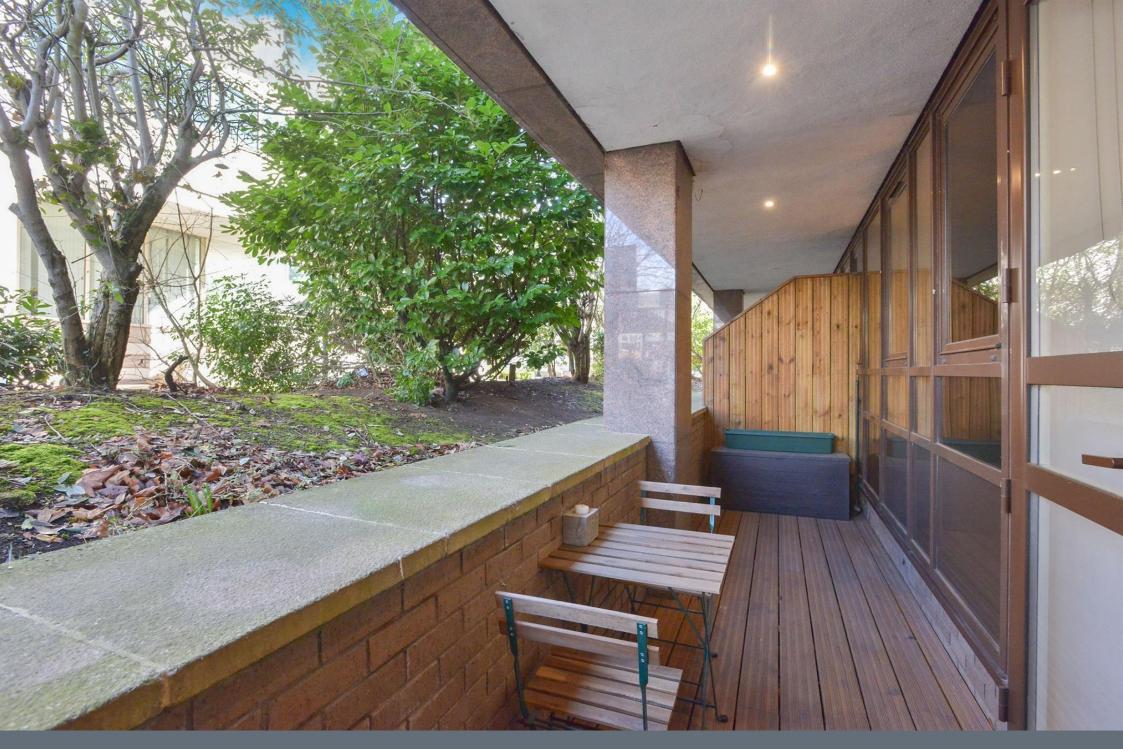

fitted kitchen with eye base units and soft closing doors, sink drainer, part tiled, built in electric hob with extractor hood over and a built-in electric oven. Built in washer/dryer and fridge freezer, extractor fan.

### **Bedroom 1**

12' 11" not into recess x 9' 5" (3.94m not into recess x 2.87m)

Double glazed window to the front, wall mounted radiator.

#### Bedroom 2

11' 6" x 9' 8" (3.51m x 2.95m)

Double glazed window to the side, tv point, wall mounted radiator.

#### Bathroom

Fitted bathroom, bath with mixer taps and shower over with a (rain head shower), fully tiled, wash hand basin vanity unit, w/c, shaving point, heated towel radiator, extractor fan

#### Rear Garden

Courtyard with decking and a brick wall

## **Parking**

Allocated parking for one vehicle.

















Residential Sales & Lettings | Mortgage Services | Conveyancing | Surveyors | Land & New Homes



This floor plan is for illustrative purposes only. It is not drawn to scale. Any measurements, floor areas (including any total floor area), openings and orientation are approximate. No details are guaranteed, they cannot be relied upon for any purpose and they do not form part of any agreement. No liability is taken for any error, omission or misstatement. A party must rely upon its own inspection(s). Powered by www.focalagent.com

To view this property please contact Connells on

# T 01908 674 141 E miltonkeynes@connells.co.uk

Northgate House 500 Silbury Boulevard MILTON KEYNES MK9 2AD

**EPC Rating: E** 

# view this property online connells.co.uk/Property/MKN319920

This is a Leasehold