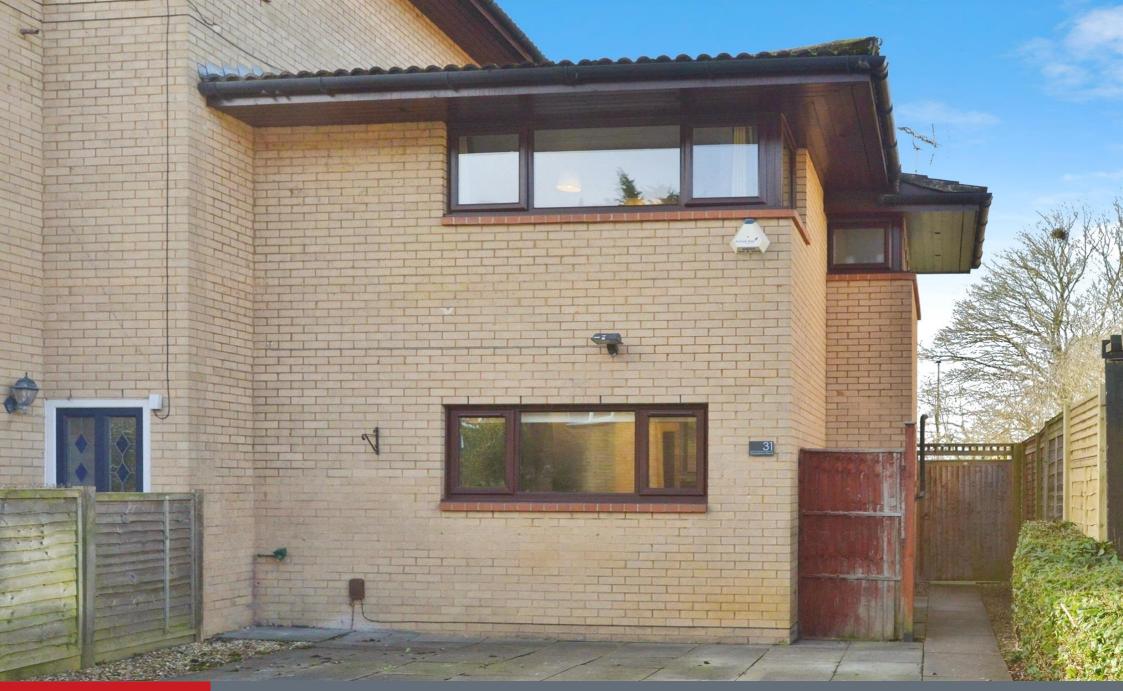

The accommodation includes an entrance hallway, lounge, kitchen/diner area, two double bedrooms, bathroom.and a seperate w/c.

Outside the front garden has a paved driveway for two vehicles and a gated access to the rear garden.

#### **Front Garden**

Paved driveway with parking for two vehicles, outside tap.

#### **Rear Garden**

Enclosed by a timber fence, laid to lawn, shed, patio area, outside electric, and a gated access to the front.