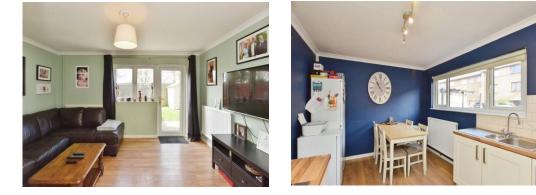

#### Lounge

14' 2" x 12' 3" max (4.32m x 3.73m max)

Double glazed window and double glazed door to the rear, two wall mounted radiators, tv and telephone points.

#### **Kitchen/Diner**

14' 2" x 9' 6" max (4.32m x 2.90m max)

Double glazed window to the front, wall mounted radiator, fitted kitchen with eye base units, worksurfaces, one and a half stainless steel sink drainer, part tiled, built in gas hob with extractor hood over, electric oven, space for washing machine, fridge/freezer and freezer.