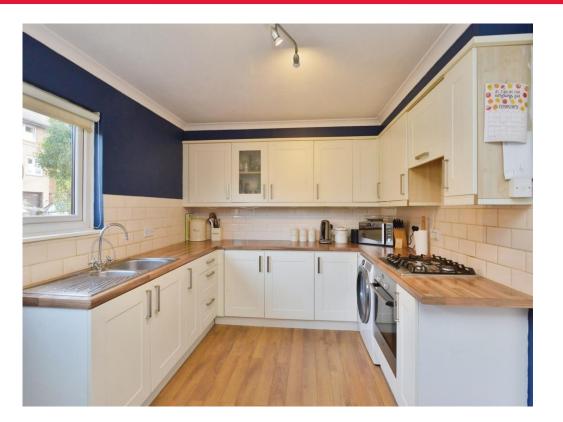

#### **Kitchen/Diner**

14' 2" x 9' 6" max (4.32m x 2.90m max)

Double glazed window to the front, wall mounted radiator, fitted kitchen with eye base units, worksurfaces, one and a half stainless steel sink drainer, part tiled, built in gas hob with extractor hood over, electric oven, space for washing machine, fridge/freezer and freezer.