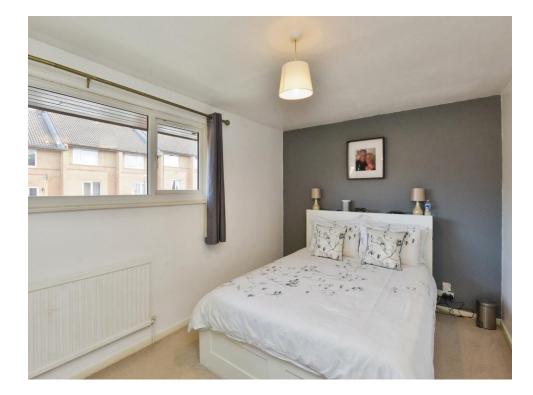

#### **Bedroom 1**

14' 3" x 9' 7" (4.34m x 2.92m)

Double glazed window to the front, and double glazed window to the side, wall mounted radiator.

#### Bedroom 2

14' 3" x 9' 11" to front of wardrobe (4.34m x 3.02m to front of wardrobe)

Double glazed window to the side and rear, built in wardrobes, loft access, wall mounted radiator.

Double glazed windows to the front and side, bath with mixer taps and rain head shower over, wash hand basin vanity unit, part tiled heated towel radiator. Double glazed windows to the side and rear, w/c, wash hand basin vanity unit, part tiled.