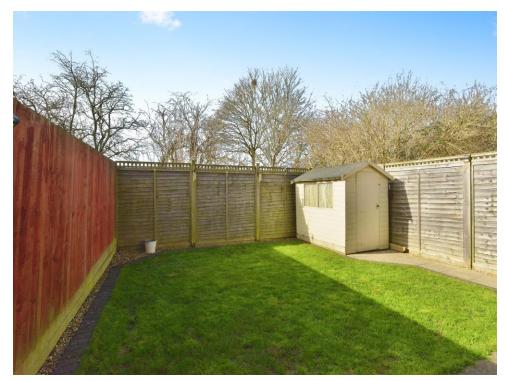

#### **Rear Garden**

Enclosed by a timber fence, laid to lawn, shed, patio area, outside electric, and a gated access to the front.