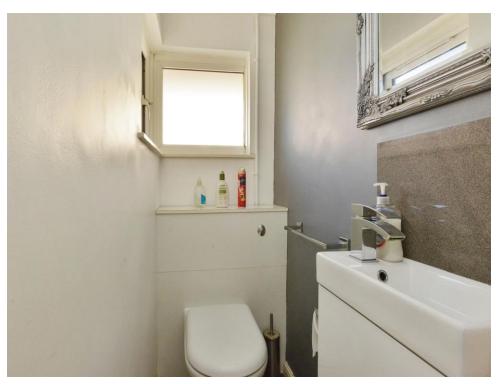

#### W/C

Double glazed window to the side and rear, w/c and wash hand basin vanity unit and part tiled.