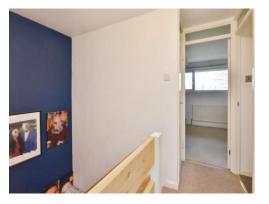

#### **Entrance Hall**

**Bathroom** 

Door to the side, wall mounted radiator, boiler cupboard with double glazed window to the side, stairs leading to the first floor.

#### Landing

Airing cupboard, cupboard