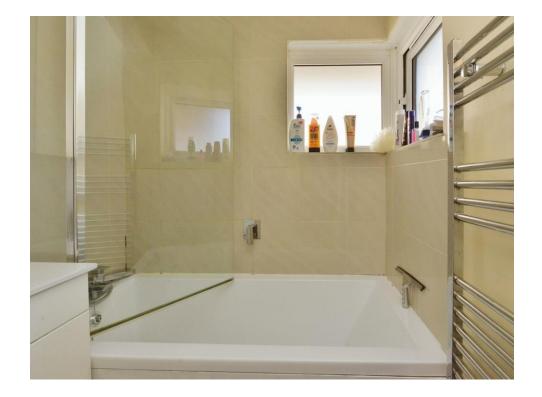

#### Bedroom 2

14' 3" x 9' 11" to front of wardrobe (4.34m x 3.02m to front of wardrobe)

Double glazed window to the side and rear, built in wardrobes, loft access, wall mounted radiator.

Double glazed windows to the front and side, bath with mixer taps and rain head shower over, wash hand basin vanity unit, part tiled heated towel radiator. Double glazed windows to the side and rear, w/c, wash hand basin vanity unit, part tiled.

#### W/C

Double glazed window to the side and rear, w/c and wash hand basin vanity unit and part tiled.