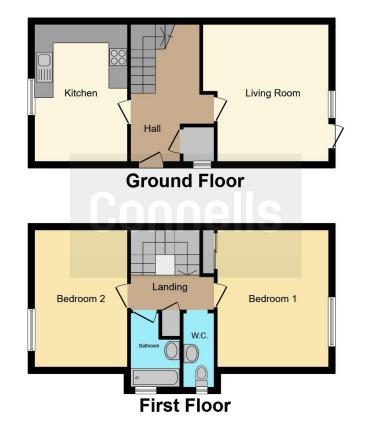

#### **Entrance Hall**

**Bathroom** 

Door to the side, wall mounted radiator, boiler cupboard with double glazed window to the side, stairs leading to the first floor.

#### Lounge

14' 2" x 12' 3" max (4.32m x 3.73m max)

Double glazed window and double glazed door to the rear, two wall mounted radiators, tv and telephone points.

#### **Kitchen/Diner**

14' 2" x 9' 6" max (4.32m x 2.90m max)

Double glazed window to the front, wall mounted radiator, fitted kitchen with eye base units, worksurfaces, one and a half stainless steel sink drainer, part tiled, built in gas hob with extractor hood over, electric oven, space for washing machine, fridge/freezer and freezer.

#### Landing

Airing cupboard, cupboard

#### **Bedroom 1**

14' 3" x 9' 7" (4.34m x 2.92m)

Double glazed window to the front, and double glazed window to the side, wall mounted radiator.

#### Bedroom 2

14' 3" x 9' 11" to front of wardrobe (4.34m x 3.02m to front of wardrobe)

Double glazed window to the side and rear, built in wardrobes, loft access, wall mounted radiator.

Double glazed windows to the front and side, bath with mixer taps and rain head shower over, wash hand basin vanity unit, part tiled heated towel radiator. Double glazed windows to the side and rear, w/c, wash hand basin vanity unit, part tiled.

#### W/C

Double glazed window to the side and rear, w/c and wash hand basin vanity unit and part tiled.