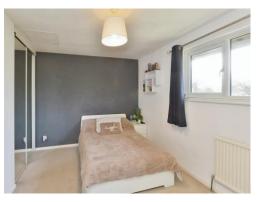

#### **Bedroom 1**

14' 3" x 9' 7" (4.34m x 2.92m)

Double glazed window to the front, and double glazed window to the side, wall mounted radiator.

#### Bedroom 2

14' 3" x 9' 11" to front of wardrobe (4.34m x 3.02m to front of wardrobe)

Double glazed window to the side and rear, built in wardrobes, loft access, wall mounted radiator.

Double glazed windows to the front and side, bath with mixer taps and rain head shower over, wash hand basin vanity unit, part tiled heated towel radiator. Double glazed windows to the side and rear, w/c, wash hand basin vanity unit, part tiled.