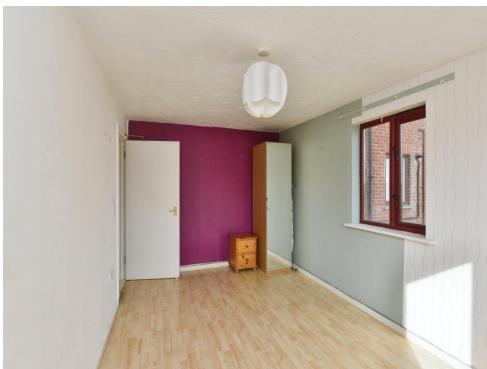

#### Bedroom1

15' 6" x 9' 4" (4.72m x 2.84m)

Double glazed window to rear and side. Wall mounted radiator.

## Bedroom 2

12' MAX x 6' 11" ( 3.66m MAX x 2.11m )

Double glazed window to rear. Wall mounted radiator.