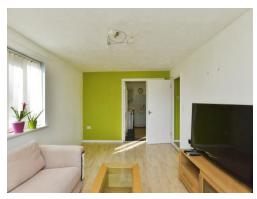

# Lounge

15' 5" x 10' 4" (4.70m x 3.15m)

Double glazed window to rear and side. TV and Telephone point.