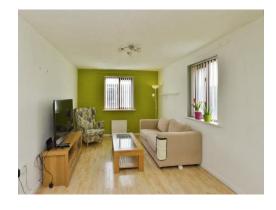

# Lounge

15' 5" x 10' 4" (4.70m x 3.15m)

Double glazed window to rear and side. TV and Telephone point.