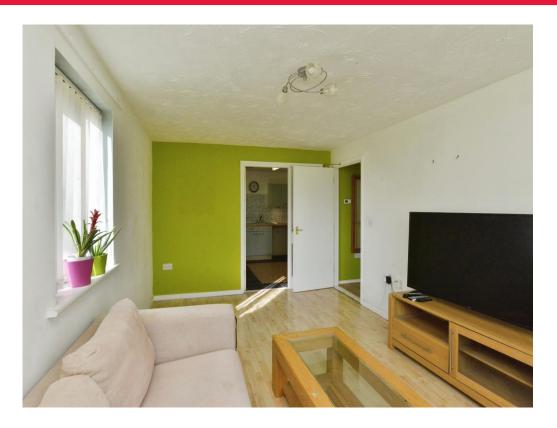

# Lounge

15' 5" x 10' 4" (4.70m x 3.15m)

Double glazed window to rear and side. TV and Telephone point.