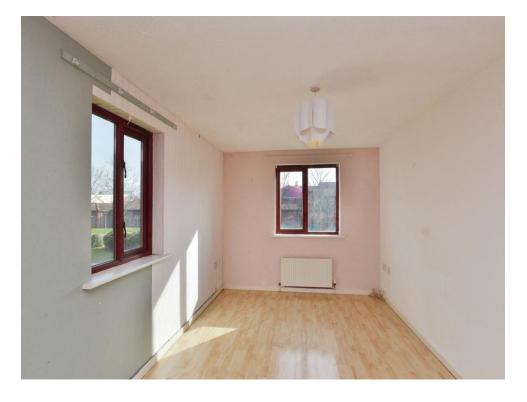

#### Bedroom1

15' 6" x 9' 4" (4.72m x 2.84m)

Double glazed window to rear and side. Wall mounted radiator.

## Bedroom 2

12' MAX x 6' 11" ( 3.66m MAX x 2.11m )

Double glazed window to rear. Wall mounted radiator.