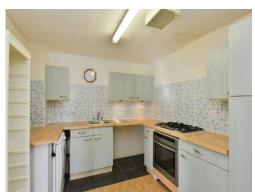

#### Kitchen

9' 7" x 8' 11" (2.92m x 2.72m)

Fitted kitchen. Eyelevel base units. Worksurfaces. Built in gas hob and electric oven. Stainless steel sink drainer. Part tiled. Space for washing machine, dishwasher, dryer and fridge freezer. Extractor Fan.