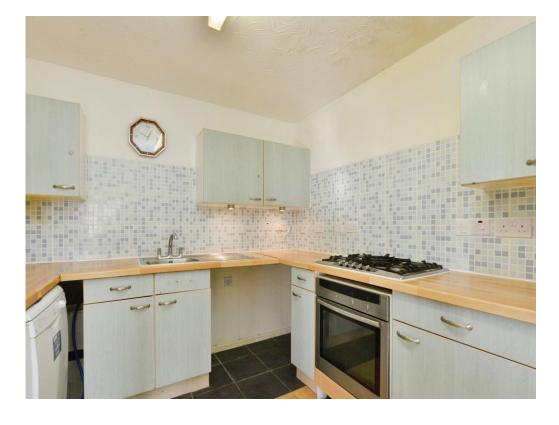

#### Kitchen

9' 7" x 8' 11" (2.92m x 2.72m)

Fitted kitchen. Eyelevel base units. Worksurfaces. Built in gas hob and electric oven. Stainless steel sink drainer. Part tiled. Space for washing machine, dishwasher, dryer and fridge freezer. Extractor Fan.