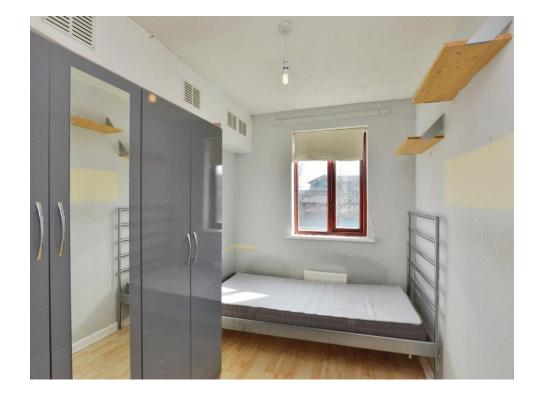

#### Bedroom1

15' 6" x 9' 4" (4.72m x 2.84m)

Double glazed window to rear and side. Wall mounted radiator.

## Bedroom 2

12' MAX x 6' 11" ( 3.66m MAX x 2.11m )

Double glazed window to rear. Wall mounted radiator.