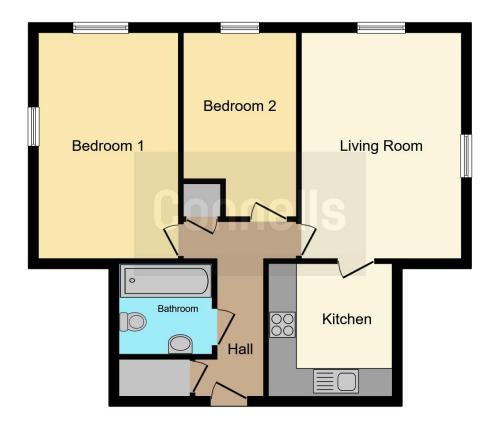

The accommodation includes an entrance hallway, lounge, dining and kitchen area, two bedrooms and a bathroom.

Please see the full range of images and the floorplan that accompanies this listing. For further information and to arrange your viewing please call Connells Estate Agents today on 01908 674141 or email miltonkeynes@connells.co.uk.

## **Entrance Hall**

Door to front. Intercom System Wall mounted radiator. Airing cupboard with central heating boiler. Cupboard.

# Lounge

15' 5" x 10' 4" (4.70m x 3.15m)

Double glazed window to rear and side. TV and Telephone point.

#### Kitchen

9' 7" x 8' 11" (2.92m x 2.72m)

Fitted kitchen. Eyelevel base units. Worksurfaces. Built in gas hob and electric oven. Stainless steel sink drainer. Part tiled. Space for washing machine, dishwasher, dryer and fridge freezer. Extractor Fan.

#### Bedroom1

15' 6" x 9' 4" (4.72m x 2.84m)

Double glazed window to rear and side. Wall mounted radiator.

## Bedroom 2

12' MAX x 6' 11" ( 3.66m MAX x 2.11m )

Double glazed window to rear. Wall mounted radiator.

#### **Bathroom**

Bath mixer taps. Shower over. W/C. Wash hand basin. Part tiled. Extractor fan. Shaving point.

Residential Sales & Lettings | Mortgage Services | Conveyancing | Surveyors | Land & New Homes

This floor plan is for illustrative purposes only. It is not drawn to scale. Any measurements, floor areas (including any total floor area), openings and orientation are approximate. No details are guaranteed, they cannot be relied upon for any purpose and they do not form part of any agreement. No liability is taken for any error, omission or misstatement. A party must rely upon its own inspection(s). Powered by www.focalagent.com