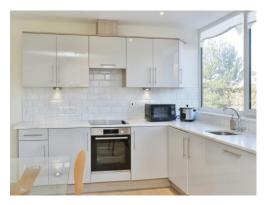

#### Lounge

18' 11" x 13' not into recess (5.77m x 3.96m not into recess)

Open plan, double glazed windows, to the front and side, two wall mounted radiators, tv and telephone points.

Kitchen: Fitted kitchen with eye base soft closing units, worksurfaces, sink, part tiled, built in electric hob and oven with a cooker hood over, built in washing machine, dishwasher and fridge/freezer.