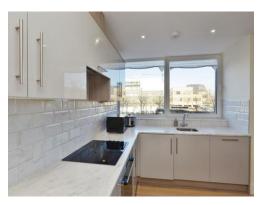

#### Lounge

18' 11" x 13' not into recess (5.77m x 3.96m not into recess)

Open plan, double glazed windows, to the front and side, two wall mounted radiators, tv and telephone points.

Kitchen: Fitted kitchen with eye base soft closing units, worksurfaces, sink, part tiled, built in electric hob and oven with a cooker hood over, built in washing machine, dishwasher and fridge/freezer.