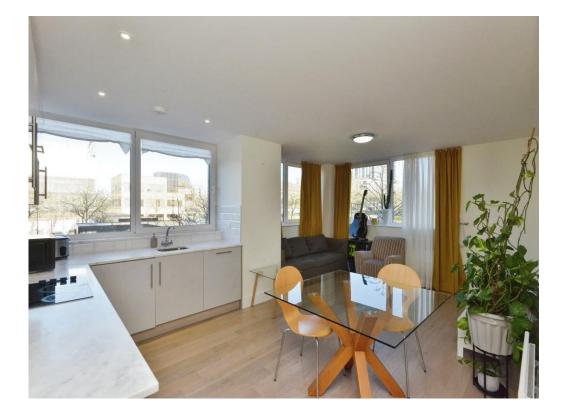

#### Lounge

18' 11" x 13' not into recess (5.77m x 3.96m not into recess)

Open plan, double glazed windows, to the front and side, two wall mounted radiators, tv and telephone points.

Kitchen: Fitted kitchen with eye base soft closing units, worksurfaces, sink, part tiled, built in electric hob and oven with a cooker hood over, built in washing machine, dishwasher and fridge/freezer.