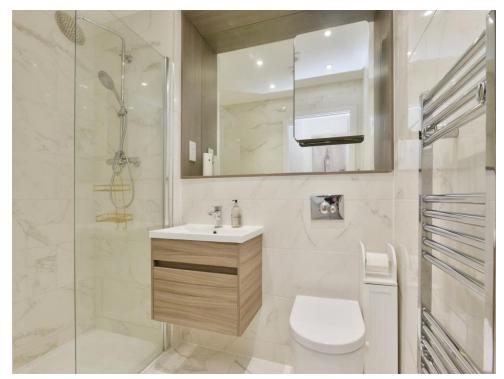

#### En Suite

Shower cubicle, w/c, wash hand basin, part tiled.

## Bathroom

Bath with mixer taps and shower over, w/c, wash hand basin, extractor fan, part tiled.