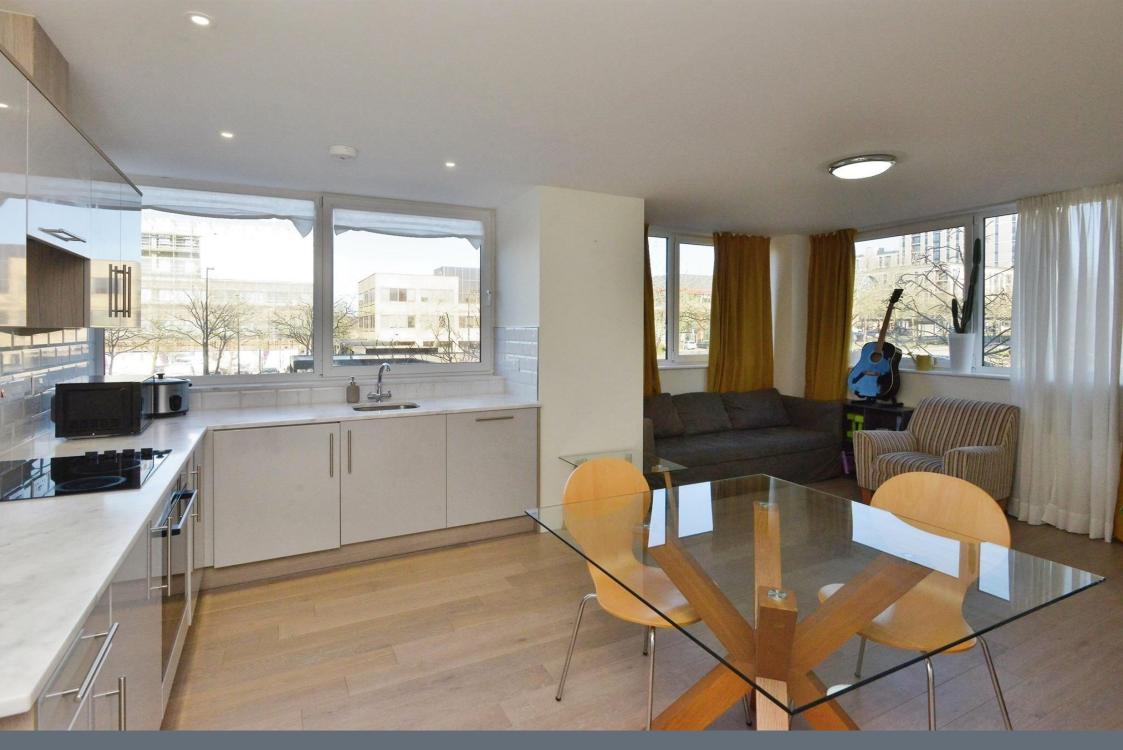

#### Lounge

18' 11" x 13' not into recess (5.77m x 3.96m not into recess)

Open plan, double glazed windows, to the front and side, two wall mounted radiators, tv and telephone points.

Kitchen: Fitted kitchen with eye base soft closing units, worksurfaces, sink, part tiled, built in electric hob and oven with a cooker hood over, built in washing machine, dishwasher and fridge/freezer.