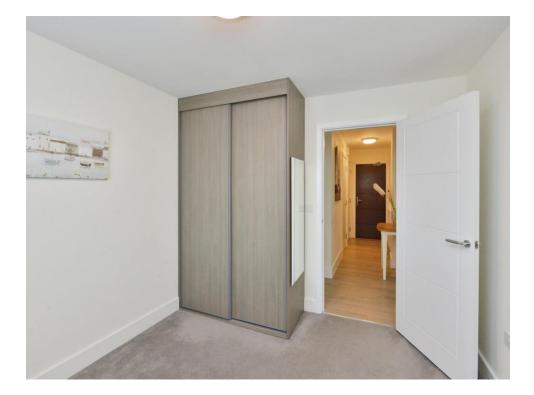

## Bedroom 1

9' 8" to front of wardrobe x 8' 9" (2.95m to front of wardrobe x 2.67m) Double glazed window to the front, two built in wardrobes, wall mounted radiator.

# Bedroom 2

10' 8" x 10' 2" (3.25m x 3.10m) Double glazed window to the front, fitted wardrobe, wall mounted radiator.