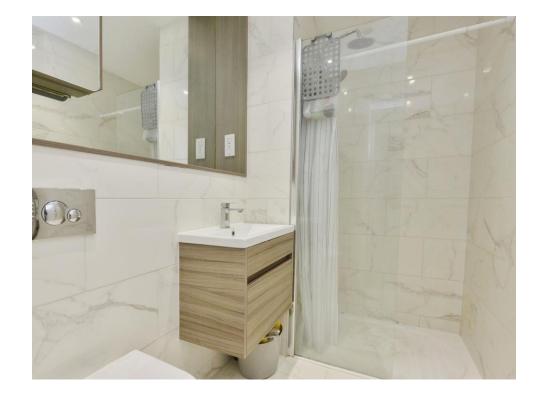

#### En Suite

Shower cubicle, w/c, wash hand basin, part tiled.

## Bathroom

Bath with mixer taps and shower over, w/c, wash hand basin, extractor fan, part tiled.