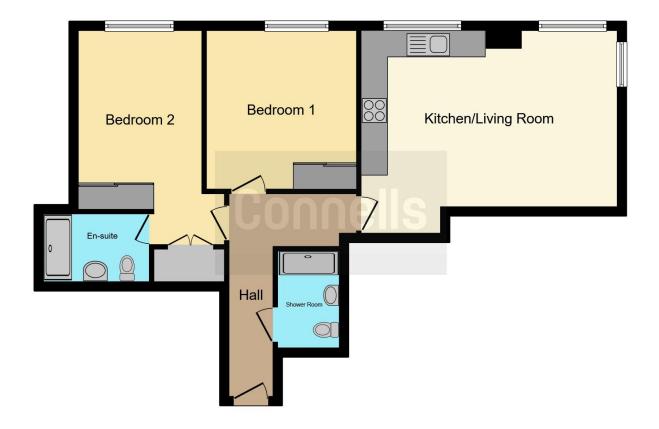

The accommodation includes an entrance porch with access via inter com system, entrance hallway to the apartment, offers an open plan living, dining and kitchen space, a two bedrooms, bedroom one has an en suite, and a bathroom.

Please see the full range of photographs as well as the floorplan for an indicative view of room layouts. For further information and to arrange your viewing call Connells today on 01908 674141. Vacant good condition property

#### **Entrance Porch**

Communal entrance hall, entrance via video inter com system. Lift access.

#### **Entrance Hall**

Door to the front, storage cupboard, wall mounted radiator.

#### Lounge

18' 11" x 13' not into recess (5.77m x 3.96m not into recess)

Open plan, double glazed windows, to the front and side, two wall mounted radiators, tv and telephone points.

Kitchen: Fitted kitchen with eye base soft closing units, worksurfaces, sink, part tiled, built in electric hob and oven with a cooker hood over, built in washing machine, dishwasher and fridge/freezer.

## Bedroom 1

9' 8" to front of wardrobe x 8' 9" (2.95m to front of wardrobe x 2.67m) Double glazed window to the front, two built in wardrobes, wall mounted radiator.

#### En Suite

Shower cubicle, w/c, wash hand basin, part tiled.

# Bedroom 2

10' 8" x 10' 2" (3.25m x 3.10m) Double glazed window to the front, fitted wardrobe, wall mounted radiator.

## Bathroom

Bath with mixer taps and shower over, w/c, wash hand basin, extractor fan, part tiled.