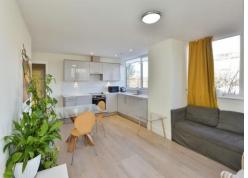

#### Lounge

18' 11" x 13' not into recess (5.77m x 3.96m not into recess)

Open plan, double glazed windows, to the front and side, two wall mounted radiators, tv and telephone points.

Kitchen: Fitted kitchen with eye base soft closing units, worksurfaces, sink, part tiled, built in electric hob and oven with a cooker hood over, built in washing machine, dishwasher and fridge/freezer.