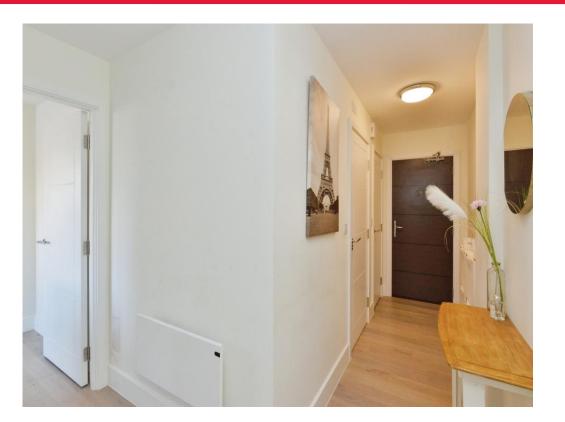

#### **Entrance Hall**

Door to the front, storage cupboard, wall mounted radiator.