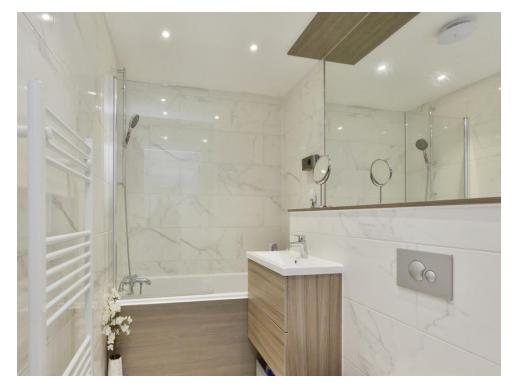

## Bathroom

Bath with mixer taps and shower over, extractor fan, wash hand basin vanity unit, w/c, heated towel radiator.