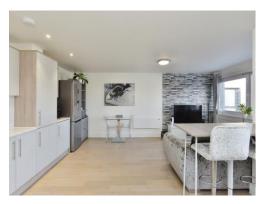

## 19' 1" max x 17' 3" (5.82m max x 5.26m)

Open Plan L shaped room with double glazed window to the side, tv and telephone points.

Kitchen: Double glazed door to the side leading to the balcony, fitted kitchen, eye base units, worksurfaces, built in electric hob, fan assisted electric oven with a cooker hood over, sink, part tiled, built in dishwasher, washing machine and fridge. Space for a fridge/freezer, two wall mounted radiators and a breakfast bar.