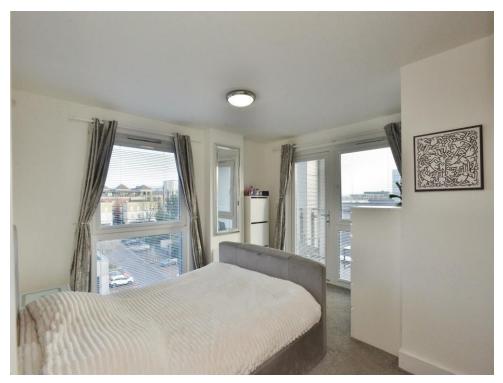

## Bedroom 1

#### 13' 2" max x 12' 6" (4.01m max x 3.81m)

Double glazed window to the side, double glazed window and door to the rear which leads to a balcony. Built in double wardrobes, wall mounted radiator.