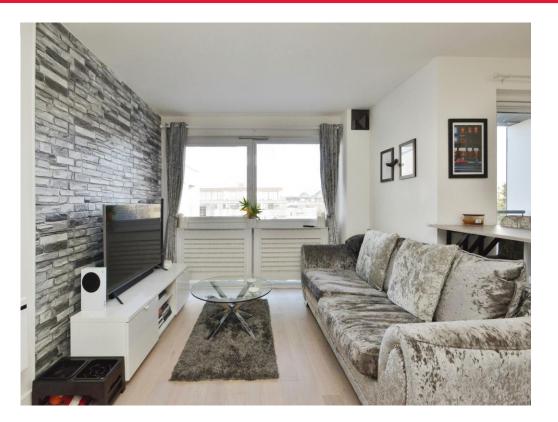

The accommodation includes a communal entrance hallway, entrance hallway to the apartment, an open plan living, with a balcony, dining and kitchen space, breakfast bar, a bedroom with a balcony and a bathroom. The block has a secure video intercom system for access, and resident parking.

## Lounge

## 19' 1" max x 17' 3" (5.82m max x 5.26m)

Open Plan L shaped room with double glazed window to the side, tv and telephone points.

Kitchen: Double glazed door to the side leading to the balcony, fitted kitchen, eye base units, worksurfaces, built in electric hob, fan assisted electric oven with a cooker hood over, sink, part tiled, built in dishwasher, washing machine and fridge. Space for a fridge/freezer, two wall mounted radiators and a breakfast bar.