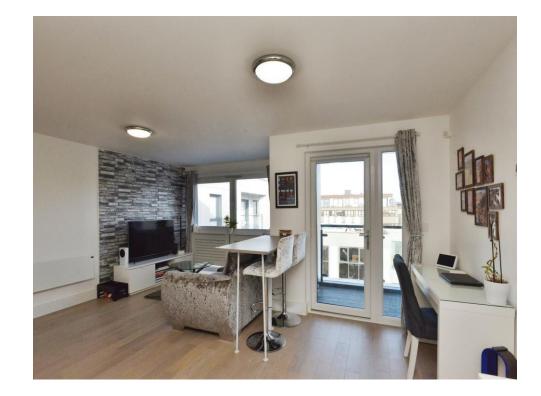

## Lounge

## 19' 1" max x 17' 3" (5.82m max x 5.26m)

Open Plan L shaped room with double glazed window to the side, tv and telephone points.

Kitchen: Double glazed door to the side leading to the balcony, fitted kitchen, eye base units, worksurfaces, built in electric hob, fan assisted electric oven with a cooker hood over, sink, part tiled, built in dishwasher, washing machine and fridge. Space for a fridge/freezer, two wall mounted radiators and a breakfast bar.