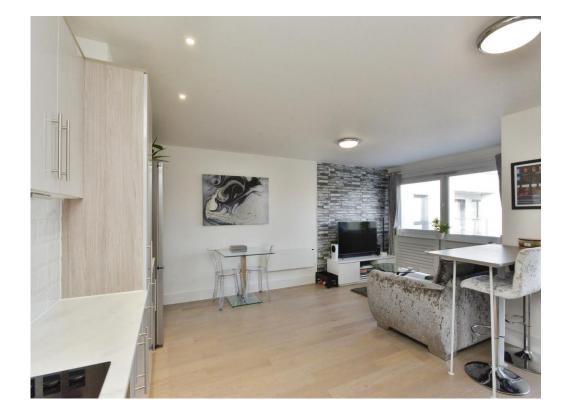

The accommodation includes a communal entrance hallway, entrance hallway to the apartment, an open plan living, with a balcony, dining and kitchen space, breakfast bar, a bedroom with a balcony and a bathroom. The block has a secure video intercom system for access, and resident parking.

## Lounge

## 19' 1" max x 17' 3" (5.82m max x 5.26m)

Open Plan L shaped room with double glazed window to the side, tv and telephone points.

Kitchen: Double glazed door to the side leading to the balcony, fitted kitchen, eye base units, worksurfaces, built in electric hob, fan assisted electric oven with a cooker hood over, sink, part tiled, built in dishwasher, washing machine and fridge. Space for a fridge/freezer, two wall mounted radiators and a breakfast bar.