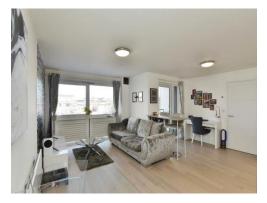

The accommodation includes a communal entrance hallway, entrance hallway to the apartment, an open plan living, with a balcony, dining and kitchen space, breakfast bar, a bedroom with a balcony and a bathroom. The block has a secure video intercom system for access, and resident parking.

## Lounge

## 19' 1" max x 17' 3" (5.82m max x 5.26m)

Open Plan L shaped room with double glazed window to the side, tv and telephone points.

Kitchen: Double glazed door to the side leading to the balcony, fitted kitchen, eye base units, worksurfaces, built in electric hob, fan assisted electric oven with a cooker hood over, sink, part tiled, built in dishwasher, washing machine and fridge. Space for a fridge/freezer, two wall mounted radiators and a breakfast bar.