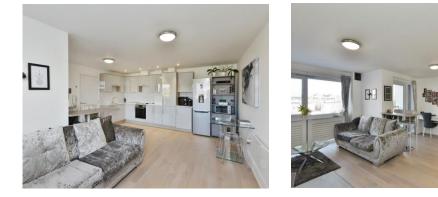

The accommodation includes a communal entrance hallway, entrance hallway to the apartment, an open plan living, with a balcony, dining and kitchen space, breakfast bar, a bedroom with a balcony and a bathroom. The block has a secure video intercom system for access, and resident parking.

## 19' 1" max x 17' 3" (5.82m max x 5.26m)

Open Plan L shaped room with double glazed window to the side, tv and telephone points.

Kitchen: Double glazed door to the side leading to the balcony, fitted kitchen, eye base units, worksurfaces, built in electric hob, fan assisted electric oven with a cooker hood over, sink, part tiled, built in dishwasher, washing machine and fridge. Space for a fridge/freezer, two wall mounted radiators and a breakfast bar.