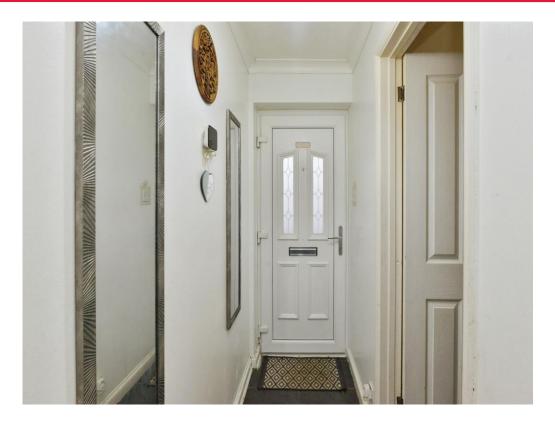

# **Entrance Hall**

Double glazed door to front aspect, wall mounted radiator, telephone point.