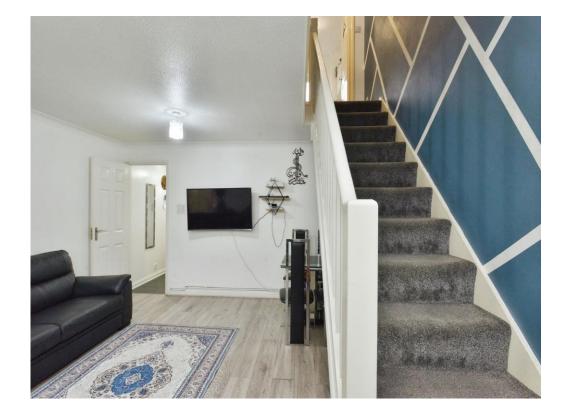

# **Entrance Hall**

Double glazed door to front aspect, wall mounted radiator, telephone point.

# Lounge / Diner

14' 10" x 13' 8" max (4.52m x 4.17m max)

Double glazed window to rear aspect, patio door to rear aspect, wall mounted radiator, TV and telephone point, stairs rising to first floor.

# Landing

Airing cupboard, loft access.