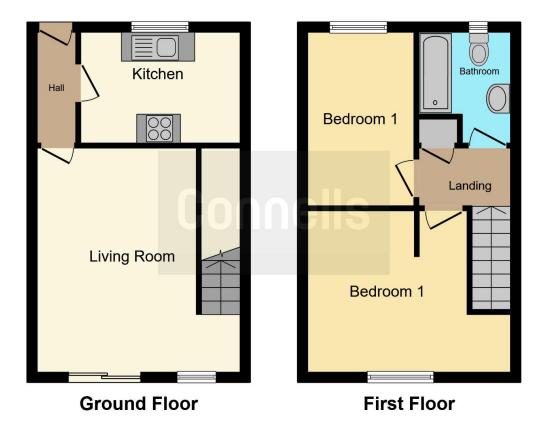

# **Entrance Hall**

Double glazed door to front aspect, wall mounted radiator, telephone point.

# Lounge / Diner

14' 10" x 13' 8" max (4.52m x 4.17m max)

Double glazed window to rear aspect, patio door to rear aspect, wall mounted radiator, TV and telephone point, stairs rising to first floor.

# Kitchen

#### 10' 3" x 7' 1" (3.12m x 2.16m)

Part tiled fitted kitchen with a mix of wall and base level units, work surfaces incorporating stainless steel one and a half bowl sink and drainer. Built in gas hob, electric oven, cooker hood over, space for fridge/freezer, washing machine, central heating boiler, wall mounted radiator.

# Landing

Airing cupboard, loft access.

#### **Bedroom One**

13' 8" x 10' 11" (4.17m x 3.33m) Double glazed window to rear aspect, wall mounted radiator, TV point.

# Bedroom Two

11' 4" x 7' 5" (3.45m x 2.26m) Double glazed window to front aspect, wall mounted radiator.

#### Bathroom

Double glazed window to front aspect. Part tiled suite comprising of low level WC and wash hand basin, bath with mixer taps, wall mounted radiator.

Front Garden Block paved and concrete, cupboard.