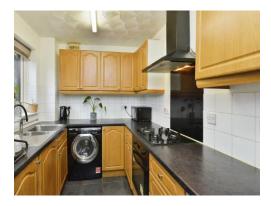

# Kitchen

#### 10' 3" x 7' 1" (3.12m x 2.16m)

Part tiled fitted kitchen with a mix of wall and base level units, work surfaces incorporating stainless steel one and a half bowl sink and drainer. Built in gas hob, electric oven, cooker hood over, space for fridge/freezer, washing machine, central heating boiler, wall mounted radiator.