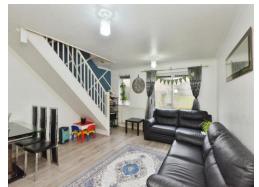

# Lounge / Diner

14' 10" x 13' 8" max (4.52m x 4.17m max)

Double glazed window to rear aspect, patio door to rear aspect, wall mounted radiator, TV and telephone point, stairs rising to first floor.