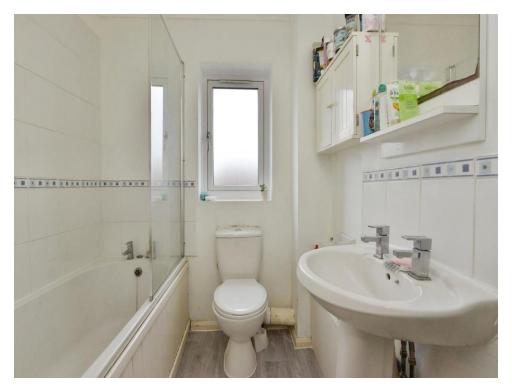

#### Bathroom

Double glazed window to front aspect. Part tiled suite comprising of low level WC and wash hand basin, bath with mixer taps, wall mounted radiator.

Front Garden Block paved and concrete, cupboard.