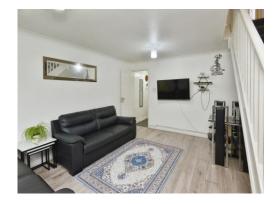

# Lounge / Diner

14' 10" x 13' 8" max (4.52m x 4.17m max)

Double glazed window to rear aspect, patio door to rear aspect, wall mounted radiator, TV and telephone point, stairs rising to first floor.