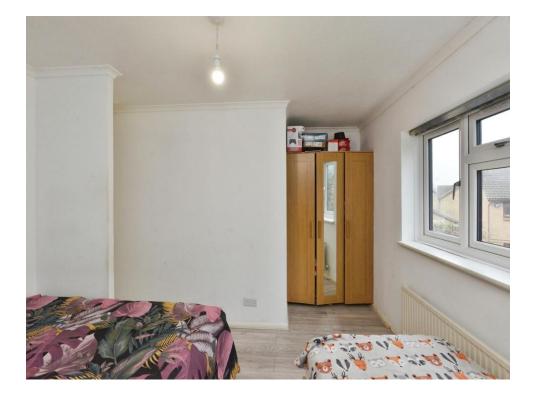

#### **Bedroom One**

13' 8" x 10' 11" (4.17m x 3.33m) Double glazed window to rear aspect, wall mounted radiator, TV point.