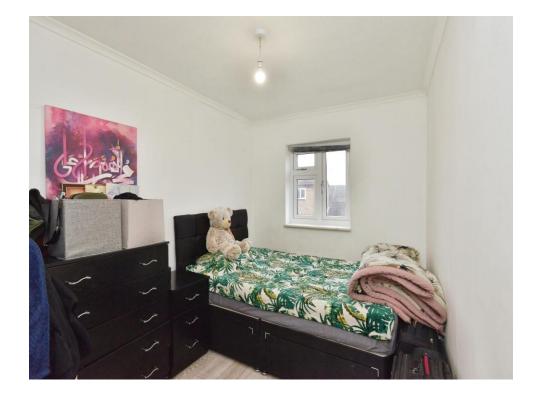

# Bedroom Two

11' 4" x 7' 5" (3.45m x 2.26m) Double glazed window to front aspect, wall mounted radiator.