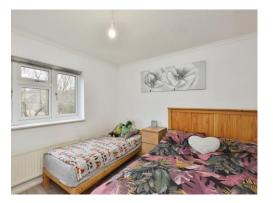

# Bedroom Two

11' 4" x 7' 5" (3.45m x 2.26m) Double glazed window to front aspect, wall mounted radiator.