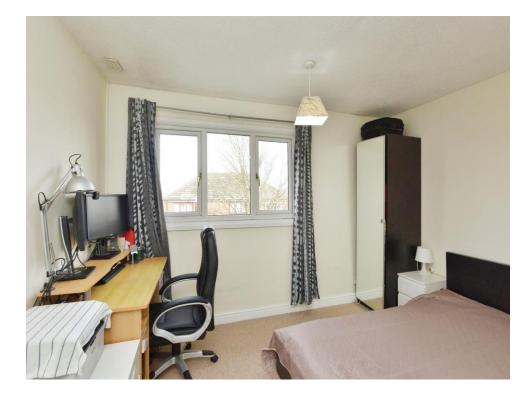

#### **Bedroom 1**

12' x 11' max (3.66m x 3.35m max)

L- shaped room, double glazed window to the front,

## Bedroom 2

12' x 8' 5" (3.66m x 2.57m)

Double glazed window to the rear, electric radiator.