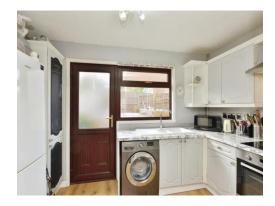

#### Kitchen

11' 11" x 7' 2" (3.63m x 2.18m)

Double glazed window and door to the rear, eye base units, worksurfaces, built in electric hob and oven with a cooker hood over. Space for washing machine, fridge/freezer, one and a half sink drainer, part tiled.