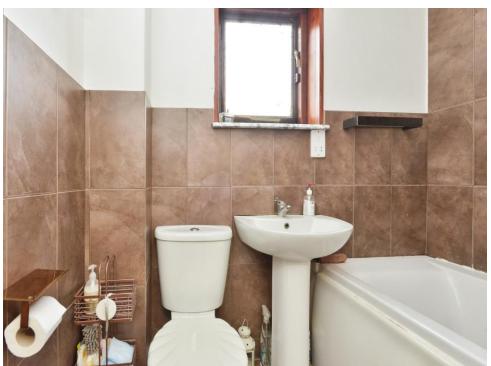

#### Bathroom

Window to the side, bath with mixer taps and a shower over, part tiled, w/c, wash hand basin.