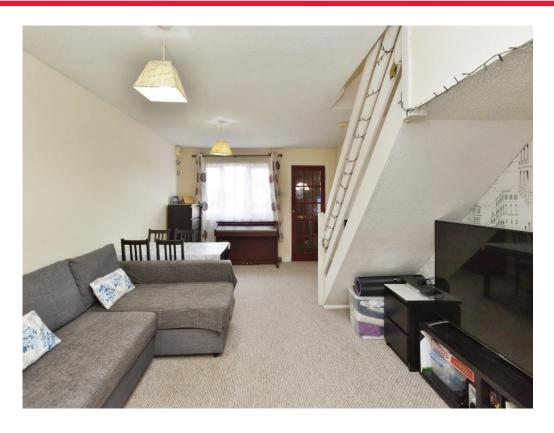

# Lounge

19' 3" x 12' (5.87m x 3.66m)

Double glazed window to the front, electric fireplace, electric radiator, tv and telephone point. Stairs leading to the first floor.