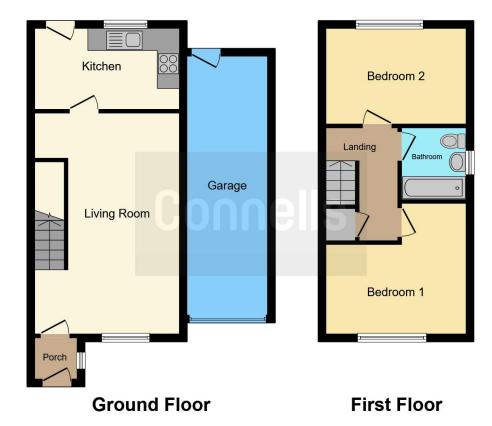

The property comprises: entrance hall, lounge, kitchen, two bedrooms and a bathroom. Outside the front garden is laid to lawn with a driveway which leads to a single garage that has power, light and storage above.

## **Entrance Hall**

Door to the front and window to the side.

# Lounge

19' 3" x 12' (5.87m x 3.66m)

Double glazed window to the front, electric fireplace, electric radiator, tv and telephone point. Stairs leading to the first floor.

#### Kitchen

11' 11" x 7' 2" (3.63m x 2.18m)

Double glazed window and door to the rear, eye base units, worksurfaces, built in electric hob and oven with a cooker hood over. Space for washing machine, fridge/freezer, one and a half sink drainer, part tiled.

## Landing

Airing cupboard and loft access.

#### **Bedroom 1**

12' x 11' max (3.66m x 3.35m max)

L- shaped room, double glazed window to the front,

## Bedroom 2

12' x 8' 5" (3.66m x 2.57m)

Double glazed window to the rear, electric radiator.

#### Bathroom

Window to the side, bath with mixer taps and a shower over, part tiled, w/c, wash hand basin.

## **Parking**

Garage with up and over door, power and light, storage above.

Residential Sales & Lettings | Mortgage Services | Conveyancing | Surveyors | Land & New Homes

This floor plan is for illustrative purposes only. It is not drawn to scale. Any measurements, floor areas (including any total floor area), openings and orientation are approximate. No details are guaranteed, they cannot be relied upon for any purpose and they do not form part of any agreement. No liability is taken for any error, omission or misstatement. A party must rely upon its own inspection(s). Powered by www.focalagent.com