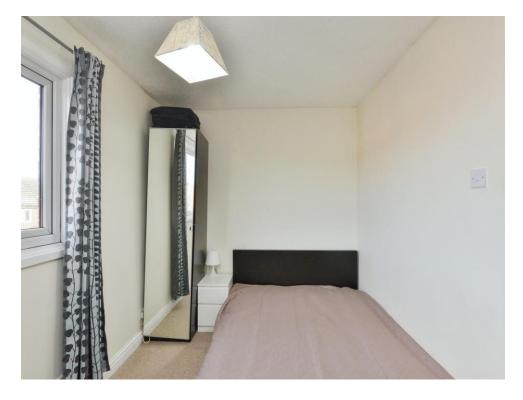

#### **Bedroom 1**

12' x 11' max (3.66m x 3.35m max)

L- shaped room, double glazed window to the front,