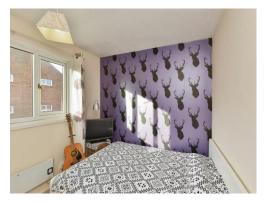

## Bedroom 2

12' x 8' 5" (3.66m x 2.57m)

Double glazed window to the rear, electric radiator.