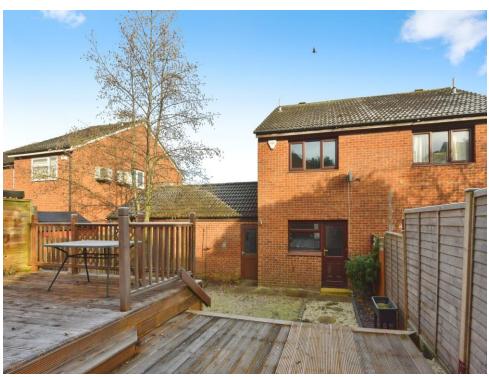

## Rear Garden

Enclosed by a timber fence, decking, patio area and laid to lawn.