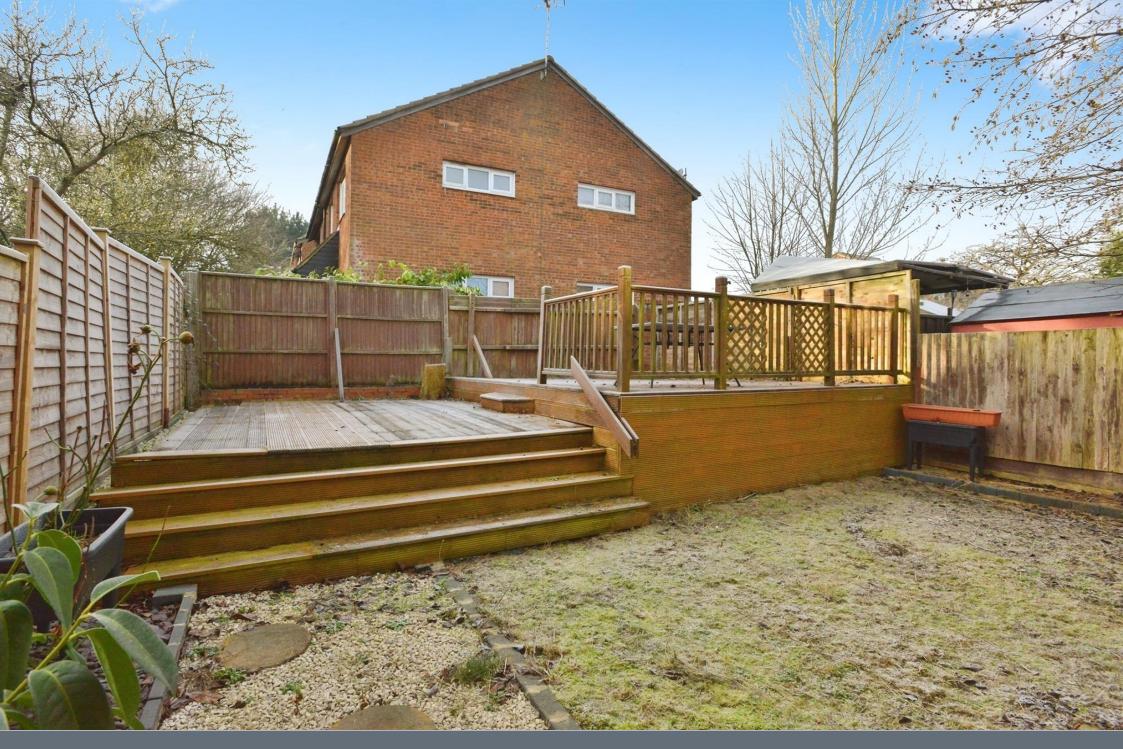

## Rear Garden

Enclosed by a timber fence, decking, patio area and laid to lawn.