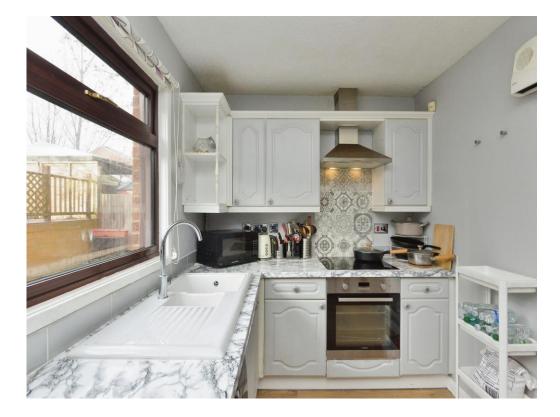

#### Kitchen

11' 11" x 7' 2" (3.63m x 2.18m)

Double glazed window and door to the rear, eye base units, worksurfaces, built in electric hob and oven with a cooker hood over. Space for washing machine, fridge/freezer, one and a half sink drainer, part tiled.