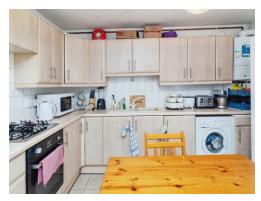

#### Kitchen

11' 2" x 12' 1" (3.40m x 3.68m)

Base units and worksurfaces, built in oven, gas hob, boiler, part tiled, sink drainer, space for washing machine.