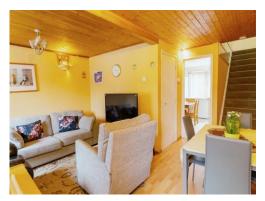

# Lounge

14' 8" x 14' 8" (4.47m x 4.47m)

Large double glazed window and double glazed patio door to the rear garden, tv and telephone points, wood ceiling.