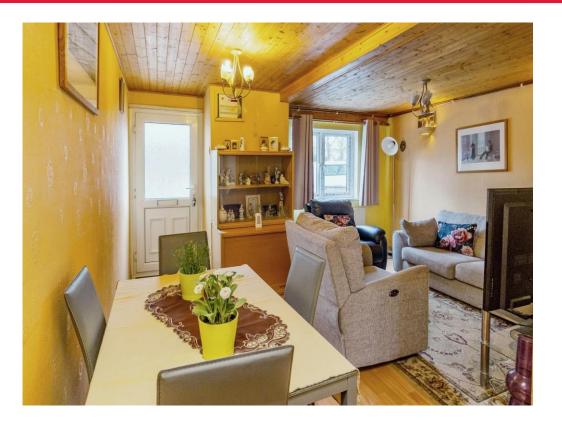

# Lounge

14' 8" x 14' 8" (4.47m x 4.47m)

Large double glazed window and double glazed patio door to the rear garden, tv and telephone points, wood ceiling.