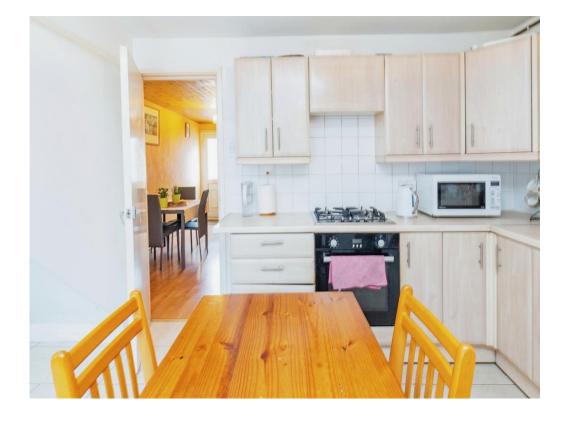

#### Kitchen

11' 2" x 12' 1" (3.40m x 3.68m)

Base units and worksurfaces, built in oven, gas hob, boiler, part tiled, sink drainer, space for washing machine.