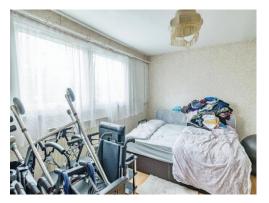

#### Bedroom 2

9' 6" x 14' 8" (2.90m x 4.47m)

Double glazed window, and wall mounted radiator

#### Bedroom 3

12' 9" x 8' 2" (3.89m x 2.49m)

Double glazed window, and wall mounted radiator