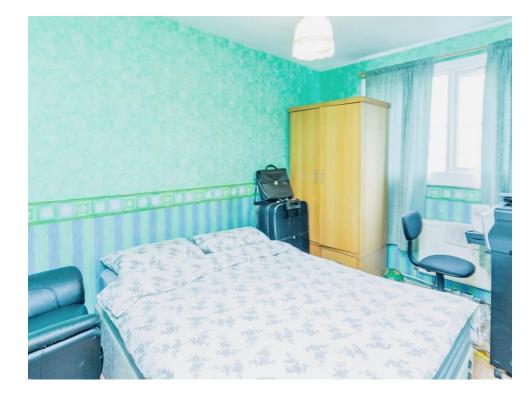

#### **Bedroom 1**

12' 6" x 14' 8" (3.81m x 4.47m)

Double glazed window, tv point and wall mounted radiator

#### Bedroom 2

9' 6" x 14' 8" (2.90m x 4.47m)

Double glazed window, and wall mounted radiator