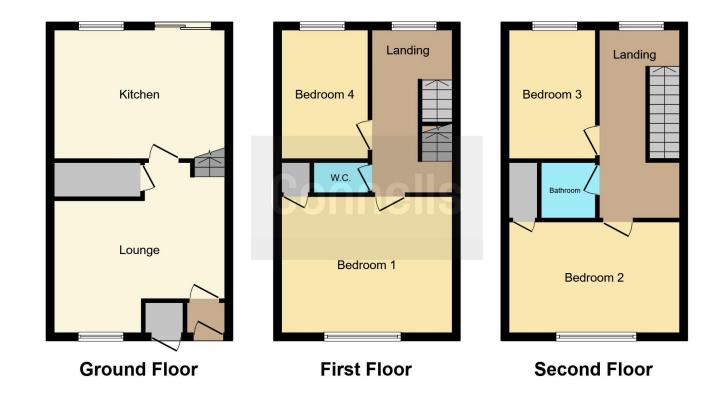

Comprises: ground floor lounge, kitchen, stairs leading to the first floor which has bedroom one, bedroom four, and a toilet, stairs leading to the second floor, bedroom two, bedroom three and the bathroom. Outside there is a driveway with parking for two vehicles.

#### **Ground Floor**

Stairs leading to the first floor landing

# Lounge

14' 8" x 14' 8" (4.47m x 4.47m)

Large double glazed window and double glazed patio door to the rear garden, tv and telephone points, wood ceiling.

#### Kitchen

11' 2" x 12' 1" (3.40m x 3.68m)

Base units and worksurfaces, built in oven, gas hob, boiler, part tiled, sink drainer, space for washing machine.

# **First Floor**

Stairs leading to the second floor.

## Landing

#### **Bedroom 1**

12' 6" x 14' 8" (3.81m x 4.47m)

Double glazed window, tv point and wall mounted radiator

## Bedroom 4

11' 5" x 6' 6" (3.48m x 1.98m)

Double glazed window, and wall mounted radiator

## W/C

Double glazed window, w/c, wash hand basin

## **Second Floor**

Second floor landing

#### Bedroom 2

9' 6" x 14' 8" (2.90m x 4.47m)

Double glazed window, and wall mounted radiator

#### Bedroom 3

12' 9" x 8' 2" (3.89m x 2.49m)

Double glazed window, and wall mounted radiator

#### **Bathroom**

W/c, wash hand basin vanity unit, bath, taps, part tiled