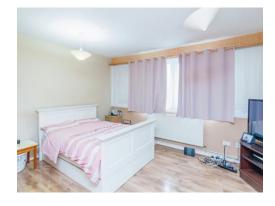

#### **Bedroom 1**

12' 6" x 14' 8" (3.81m x 4.47m)

Double glazed window, tv point and wall mounted radiator