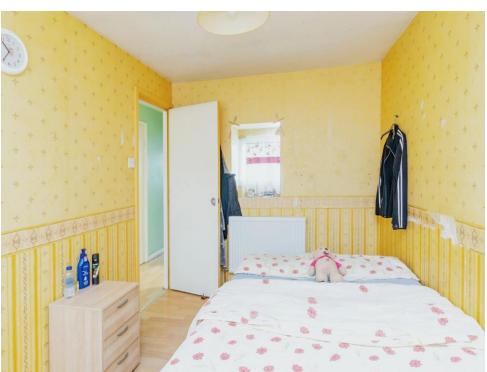

## Bedroom 4

11' 5" x 6' 6" (3.48m x 1.98m)

Double glazed window, and wall mounted radiator