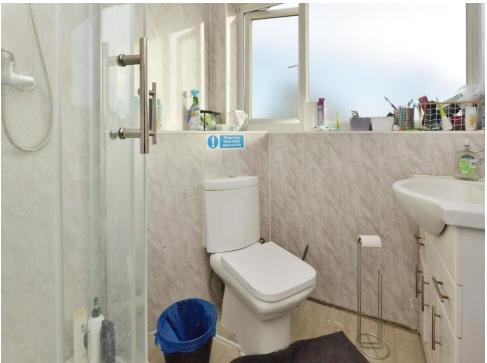

### **Bathroom**

Double glazed window to the front, shower cubicle, w/c, wash hand basin vanity unit, fully tiled, heated towel radiator.

**Front Garden** Enclosed by a timber fence, paved patio area, outside tap.