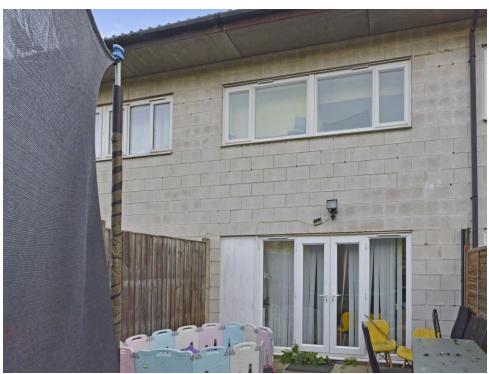

## Rear Garden

Enclosed by a timber fence, patio area, shed, gated access to the rear garden and not overlooked.