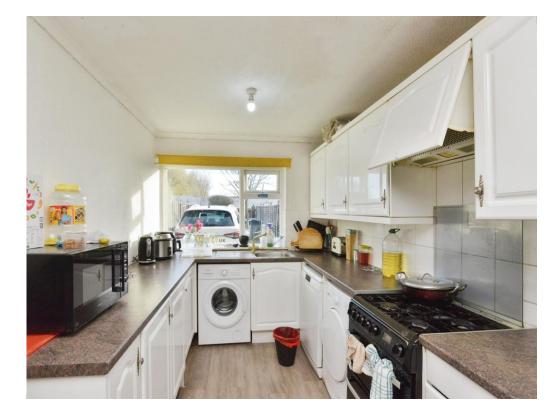

## Kitchen/Diner

17' 11" x 14' 7" (5.46m x 4.45m)

Double glazed window to the front. eyelevel base units. worksurfaces. space for gas cooker. hood over. washing machine, dishwasher, tumble dryer and fridge/freezer, stainless steel sink drainer. part tiled, wall mounted radiator, telephone point. Stairs leading to the first floor.