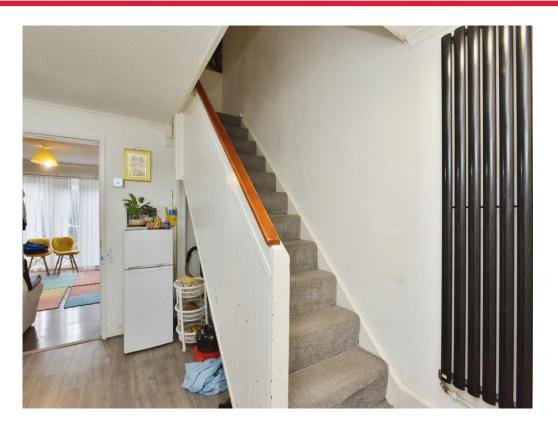

#### **Entrance Hall**

Double glazed door to the front, door to the kitchen/diner.

Cloakroom Wash hand basin, w/c, fully tiled, extractor fan.

## Kitchen/Diner

17' 11" x 14' 7" (5.46m x 4.45m)

Double glazed window to the front. eyelevel base units. worksurfaces. space for gas cooker. hood over. washing machine, dishwasher, tumble dryer and fridge/freezer, stainless steel sink drainer. part tiled, wall mounted radiator, telephone point. Stairs leading to the first floor.