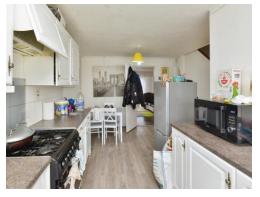

## Kitchen/Diner

17' 11" x 14' 7" (5.46m x 4.45m)

Double glazed window to the front. eyelevel base units. worksurfaces. space for gas cooker. hood over. washing machine, dishwasher, tumble dryer and fridge/freezer, stainless steel sink drainer. part tiled, wall mounted radiator, telephone point. Stairs leading to the first floor.