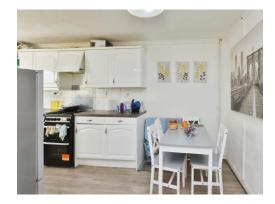

## Kitchen/Diner

17' 11" x 14' 7" (5.46m x 4.45m)

Double glazed window to the front. eyelevel base units. worksurfaces. space for gas cooker. hood over. washing machine, dishwasher, tumble dryer and fridge/freezer, stainless steel sink drainer. part tiled, wall mounted radiator, telephone point. Stairs leading to the first floor.