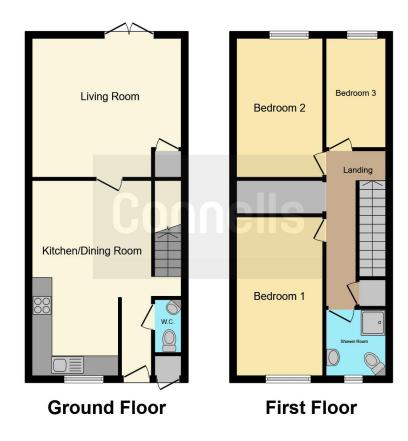

#### **Entrance Hall**

Double glazed door to the front, door to the kitchen/diner.

Cloakroom Wash hand basin, w/c, fully tiled, extractor fan.

## Lounge

14' 7" x 13' 10" (4.45m x 4.22m)

Double glazed window and double glazed patio doors to the rear garden, understairs storage, wall mounted radiator, TV Point.

## Kitchen/Diner

17' 11" x 14' 7" (5.46m x 4.45m)

Double glazed window to the front. eyelevel base units. worksurfaces. space for gas cooker. hood over. washing machine, dishwasher, tumble dryer and fridge/freezer, stainless steel sink drainer. part tiled, wall mounted radiator, telephone point. Stairs leading to the first floor.

**Landing** Wall mounted radiator, loft access, cupboard with central heating boiler.

**Bedroom 1** 15' 1" x 8' (4.60m x 2.44m)

Double glazed window to the front, wall mounted radiator.

**Bedroom 2** 13' 10" x 8' (4.22m x 2.44m)

Double glazed window to the rear, wall mounted radiator.

**Bedroom 3** 10' 11" x 6' 3" (3.33m x 1.91m)

Double glazed window to the rear, wall mounted radiator.

### **Bathroom**

Double glazed window to the front, shower cubicle, w/c, wash hand basin vanity unit, fully tiled, heated towel radiator.

**Front Garden** Enclosed by a timber fence, paved patio area, outside tap.