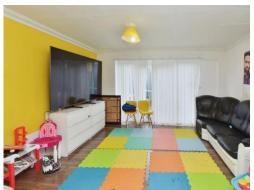

## Lounge

14' 7" x 13' 10" (4.45m x 4.22m)

Double glazed window and double glazed patio doors to the rear garden, understairs storage, wall mounted radiator, TV Point.