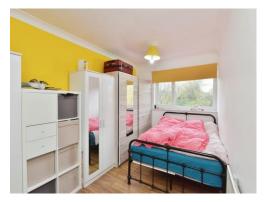

**Landing** Wall mounted radiator, loft access, cupboard with central heating boiler.

**Bedroom 1** 15' 1" x 8' (4.60m x 2.44m)

Double glazed window to the front, wall mounted radiator.

**Bedroom 2** 13' 10" x 8' (4.22m x 2.44m)

Double glazed window to the rear, wall mounted radiator.

**Bedroom 3** 10' 11" x 6' 3" (3.33m x 1.91m)

Double glazed window to the rear, wall mounted radiator.