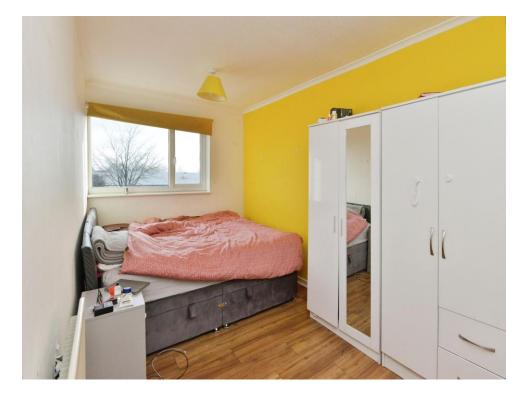

**Landing** Wall mounted radiator, loft access, cupboard with central heating boiler.

**Bedroom 1** 15' 1" x 8' (4.60m x 2.44m)

Double glazed window to the front, wall mounted radiator.

**Bedroom 2** 13' 10" x 8' (4.22m x 2.44m)

Double glazed window to the rear, wall mounted radiator.

**Bedroom 3** 10' 11" x 6' 3" (3.33m x 1.91m)

Double glazed window to the rear, wall mounted radiator.