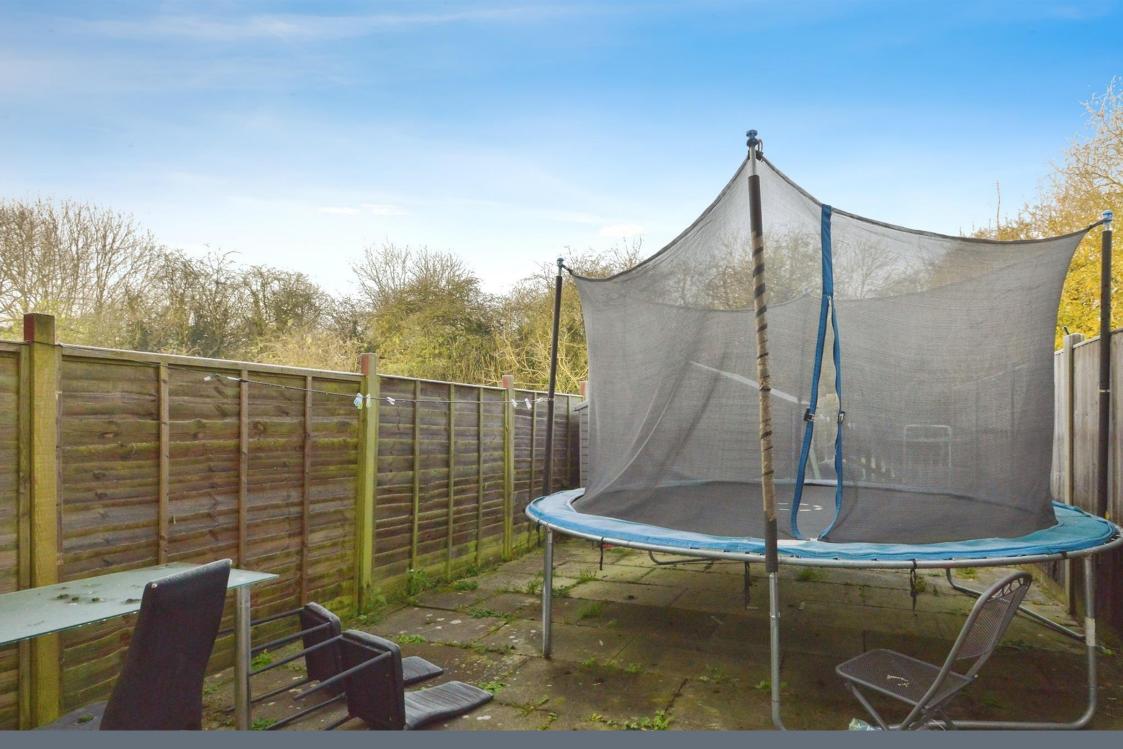

## Rear Garden

Enclosed by a timber fence, patio area, shed, gated access to the rear garden and not overlooked.