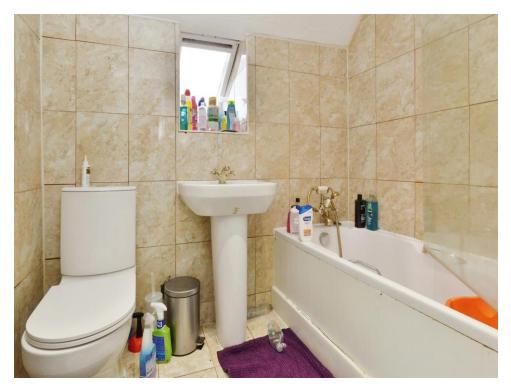

#### Bathroom

bath with mixer taps, w/c, wash hand basin, heated towel radiator, fully tiled.