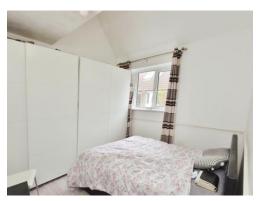

#### Bedroom 1

12' 5" x 11' 1" (3.78m x 3.38m) Two windows and a wall mounted radiator.

#### Bedroom 2

12' 4" x 10' 5" (3.76m x 3.17m) Windows to the front and rear, wall mounted radiator.

#### **Bedroom 3**

10' 7" x 10' 4" (3.23m x 3.15m) Ground floor. window to the front, executive door to recess.

#### Bedroom 4

11' 2" x 10' 3" (3.40m x 3.12m) Ground floor, window to the front, wall mounted radiator.