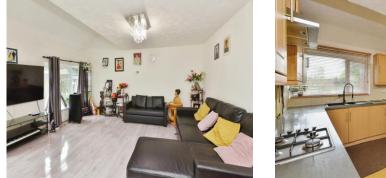

#### Lounge

14' 3" x 14' 10" (4.34m x 4.52m) Window to the rear, door to the rear garden, wall mounted radiator.

#### Kitchen

14' 10" x 14' 3" (4.52m x 4.34m)

Window to the rear, wall and base units, worksurfaces, one and a half bowl sink/drainer, electric oven and gas ring hob, door to the conservatory, plumbing for washing machine, wall mounted radiator.