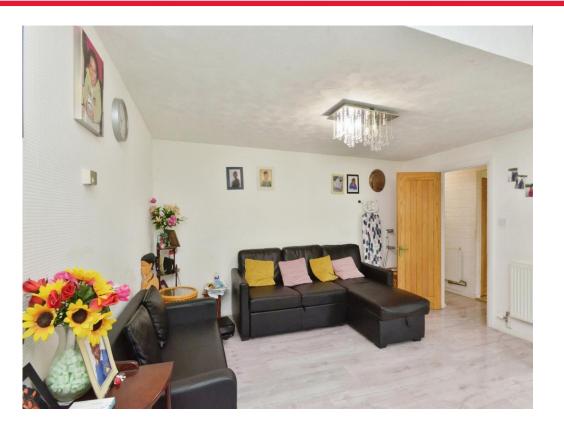

#### Lounge

14' 3" x 14' 10" (4.34m x 4.52m) Window to the rear, door to the rear garden, wall mounted radiator.