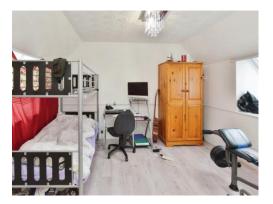

#### Bedroom 1

12' 5" x 11' 1" (3.78m x 3.38m) Two windows and a wall mounted radiator.

#### Bedroom 2

12' 4" x 10' 5" (3.76m x 3.17m) Windows to the front and rear, wall mounted radiator.

#### **Bedroom 3**

10' 7" x 10' 4" (3.23m x 3.15m) Ground floor. window to the front, executive door to recess.

#### Bedroom 4

11' 2" x 10' 3" (3.40m x 3.12m) Ground floor, window to the front, wall mounted radiator.