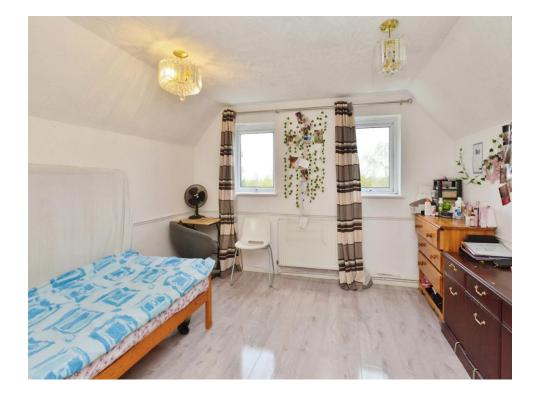

#### Bedroom 1

12' 5" x 11' 1" (3.78m x 3.38m) Two windows and a wall mounted radiator.

#### Bedroom 2

12' 4" x 10' 5" (3.76m x 3.17m) Windows to the front and rear, wall mounted radiator.

#### **Bedroom 3**

10' 7" x 10' 4" (3.23m x 3.15m) Ground floor. window to the front, executive door to recess.

#### Bedroom 4

11' 2" x 10' 3" (3.40m x 3.12m) Ground floor, window to the front, wall mounted radiator.