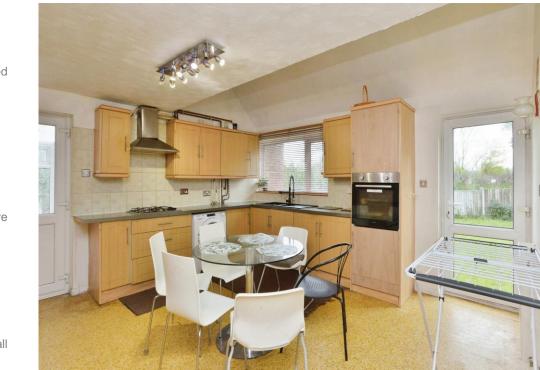

#### Kitchen

14' 10" x 14' 3" (4.52m x 4.34m)

Window to the rear, wall and base units, worksurfaces, one and a half bowl sink/drainer, electric oven and gas ring hob, door to the conservatory, plumbing for washing machine, wall mounted radiator.