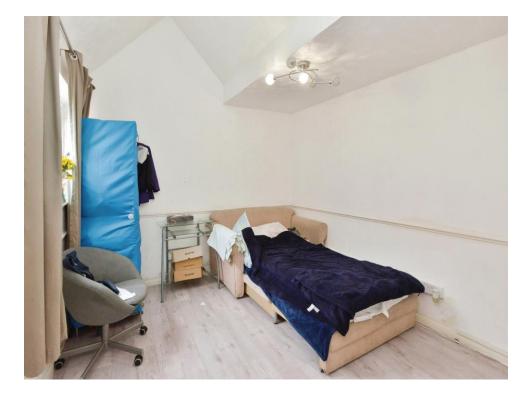

#### **Bedroom 3**

10' 7" x 10' 4" (3.23m x 3.15m) Ground floor. window to the front, executive door to recess.

#### Bedroom 4

11' 2" x 10' 3" (3.40m x 3.12m) Ground floor, window to the front, wall mounted radiator.