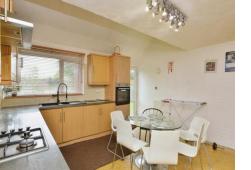

#### Kitchen

14' 10" x 14' 3" (4.52m x 4.34m)

Window to the rear, wall and base units, worksurfaces, one and a half bowl sink/drainer, electric oven and gas ring hob, door to the conservatory, plumbing for washing machine, wall mounted radiator.