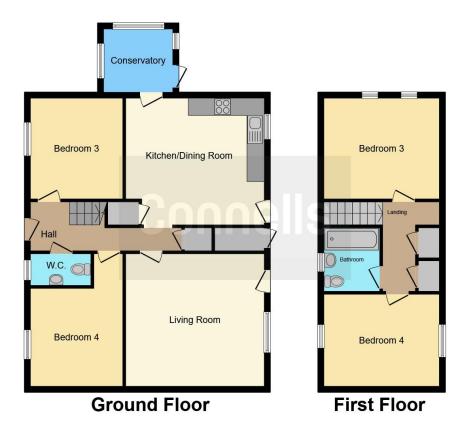

Please see the full range of images as well as the floorplan showing an indicative view of room layouts. For further information and to arrange your viewing please call Connells Estate Agents on 01908 674141 or email miltonkeynes@connells.co.uk.

#### **Entrance Hall**

Door to the front and a wall mounted radiator.

#### Cloakroom

Window to the front, shower cubicle, w/c, wash hand basin vanity unit, an extractor fan.

#### Lounge

14' 3" x 14' 10" (4.34m x 4.52m) Window to the rear, door to the rear garden, wall mounted radiator.

#### Kitchen

14' 10" x 14' 3" (4.52m x 4.34m)

Window to the rear, wall and base units, worksurfaces, one and a half bowl sink/drainer, electric oven and gas ring hob, door to the conservatory, plumbing for washing machine, wall mounted radiator.

#### Conservatory

Upvc with a door to the rear garden.

#### Landing

Two storage cupboards, doors to bedrooms one and two, door to the bathroom, loft hatch.

#### Bedroom 1

12' 5" x 11' 1" (3.78m x 3.38m) Two windows and a wall mounted radiator.

#### Bedroom 2

12' 4" x 10' 5" (3.76m x 3.17m) Windows to the front and rear, wall mounted radiator.

#### **Bedroom 3**

10' 7" x 10' 4" (3.23m x 3.15m) Ground floor. window to the front, executive door to recess.

#### Bedroom 4

11' 2" x 10' 3" (3.40m x 3.12m) Ground floor, window to the front, wall mounted radiator.

#### Bathroom

bath with mixer taps, w/c, wash hand basin, heated towel radiator, fully tiled.