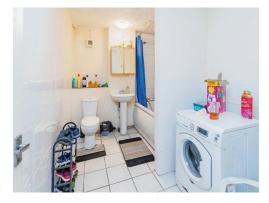

#### Bathroom

Bath with mixer taps and shower over, w/c, wash hand basin, extractor and space for a washing machine.