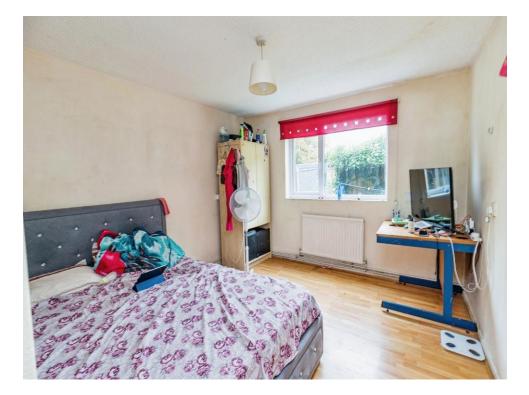

#### Bedroom 1

12' 6" x 10' 6" (3.81m x 3.20m) Double glazed window, wall mounted radiator and wood flooring.