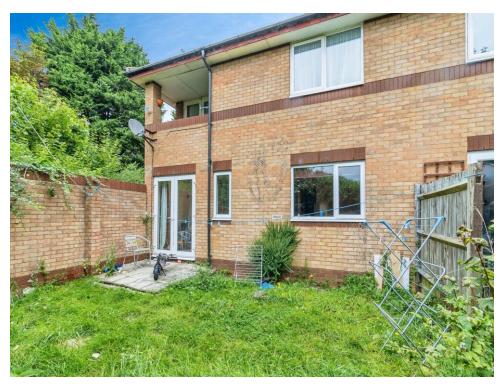

#### Front Garden

Paved path leading to the front door and garage to the side.

#### **Rear Garden**

Enclosed by a timber fence and brick wall, laid to lawn.