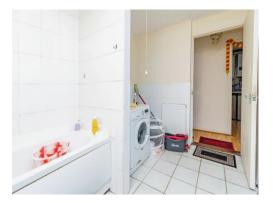

#### Bathroom

Bath with mixer taps and shower over, w/c, wash hand basin, extractor and space for a washing machine.