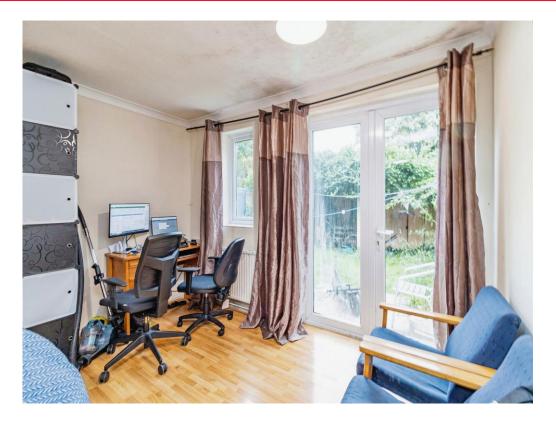

#### Bedroom 1

12' 6" x 10' 6" (3.81m x 3.20m) Double glazed window, wall mounted radiator and wood flooring.