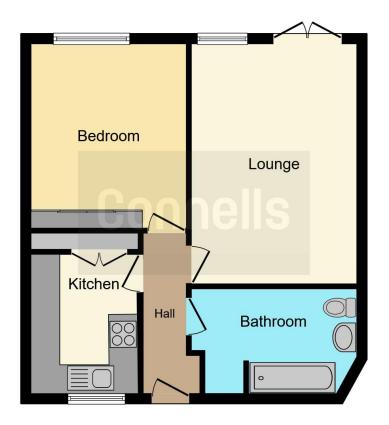

Property comprises: entrance hall, lounge,kitchen,bathroom, bedroom one. outside there are front and rear gardens with a garage.

Please see the accompanying images and floorplan for an indicative view of room layouts. For further information and to arrange your viewing call Connells today on 01908 674141 or email miltonkeynes@connells.co.uk.

#### **Entrance Hall**

#### Lounge

#### 16' 4" x 11' 3" (4.98m x 3.43m)

Double glazed window and double glazed patio door to the rear garden, tv and telephone point.

#### Kitchen

#### 9' 5" x 7' 3" (2.87m x 2.21m)

Double glazed window, eye base units, worksurfaces, stainless steel sink, space for cooker, fridge, freezer, tiled and the central heating boiler.

#### Bathroom

Bath with mixer taps and shower over, w/c, wash hand basin, extractor and space for a washing machine.

#### Bedroom 1

12' 6" x 10' 6" (3.81m x 3.20m) Double glazed window, wall mounted radiator and wood flooring.