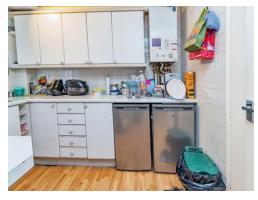

#### 9' 5" x 7' 3" (2.87m x 2.21m)

Double glazed window, eye base units, worksurfaces, stainless steel sink, space for cooker, fridge, freezer, tiled and the central heating boiler.