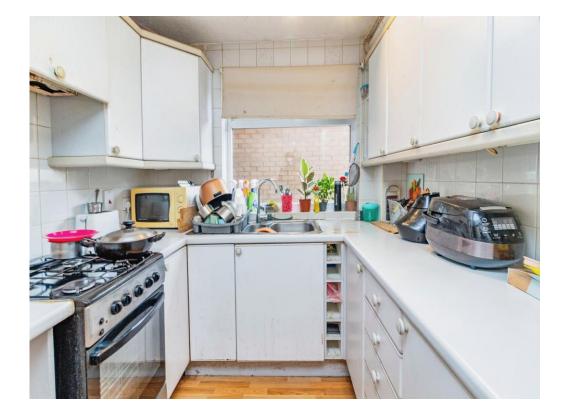

#### Kitchen

#### 9' 5" x 7' 3" (2.87m x 2.21m)

Double glazed window, eye base units, worksurfaces, stainless steel sink, space for cooker, fridge, freezer, tiled and the central heating boiler.