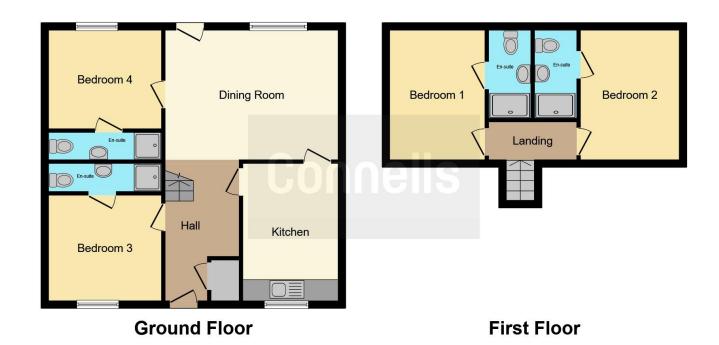

The accommodation comprises

Ground floor, entrance hall, communal kitchen, communal dining room, bedroom three which has an ensuite, bedroom four also has an ensuite.

First floor landing leads to bedroom one which which has an ensuite, bedroom two also with an ensuite.

## **Ground Floor**

#### **Entrance Hall**

#### **Communal Kitchen**

8' 8" x 11' 8" (2.64m x 3.56m)

Double glazed window, built in oven and hob with an extractor hood over, stainless steel sink drainer, eye base units and worksurfaces, space for washing machine, fridge/freezer.

# **Communal Dining Room**

12' 3" x 16' (3.73m x 4.88m)

## Bedroom 3

9' 8" x 10' 5" (2.95m x 3.17m) Double glazed window

#### **En Suite**

Shower, w/c and wash hand basin.

## Bedroom 4

9' 2" x 10' 5" (2.79m x 3.17m) Double glazed window

## **En Suite**

Shower, w/c and wash hand basin.

## **First Floor Landing**

#### **Bedroom 1**

8' 8" x 12' 1" (2.64m x 3.68m) Double glazed window

## **En Suite**

W/c, wash hand basin vanity unit, fully tiled, heated towel radiator, shower cubicle with glass door and shower over.

## Bedroom 2

9' 2" x 12' 1" (2.79m x 3.68m) Double glazed window