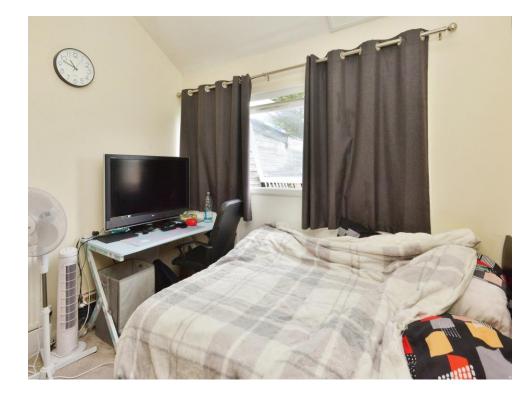

## Bedroom 3

9' 8" x 10' 5" (2.95m x 3.17m) Double glazed window

## Bedroom 4

9' 2" x 10' 5" (2.79m x 3.17m) Double glazed window

#### **Bedroom 1**

8' 8" x 12' 1" (2.64m x 3.68m) Double glazed window

## Bedroom 2

9' 2" x 12' 1" (2.79m x 3.68m) Double glazed window