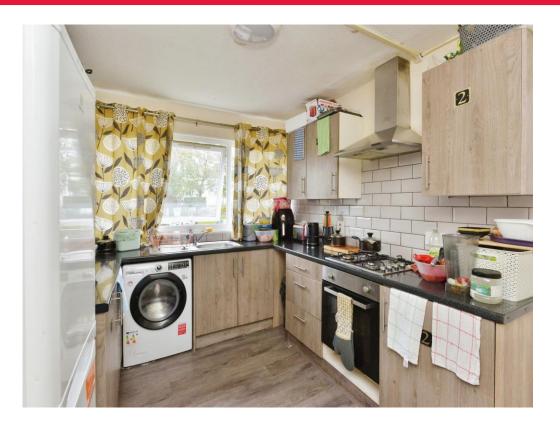

#### **Communal Kitchen**

8' 8" x 11' 8" (2.64m x 3.56m)

Double glazed window, built in oven and hob with an extractor hood over, stainless steel sink drainer, eye base units and worksurfaces, space for washing machine, fridge/freezer.