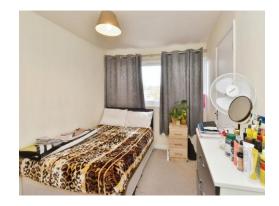

## Bedroom 3

9' 8" x 10' 5" (2.95m x 3.17m) Double glazed window

## Bedroom 4

9' 2" x 10' 5" (2.79m x 3.17m) Double glazed window

#### **Bedroom 1**

8' 8" x 12' 1" (2.64m x 3.68m) Double glazed window

## Bedroom 2

9' 2" x 12' 1" (2.79m x 3.68m) Double glazed window