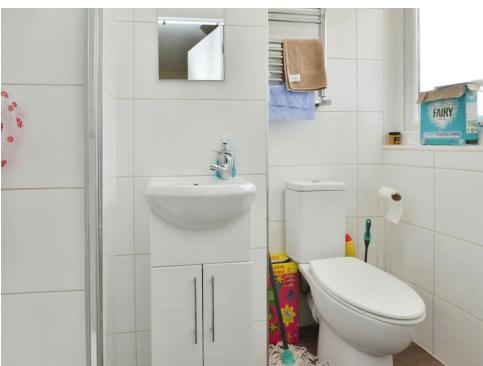

#### **En Suite**

Shower, w/c and wash hand basin.

## **En Suite**

Shower, w/c and wash hand basin.

## **En Suite**

W/c, wash hand basin vanity unit, fully tiled, heated towel radiator, shower cubicle with glass door and shower over.