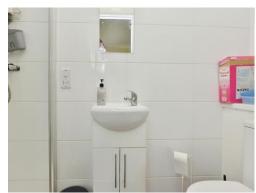

## **En Suite**

W/c, wash hand basin vanity unit, fully tiled, heated towel radiator, shower cubicle with glass door and shower over.