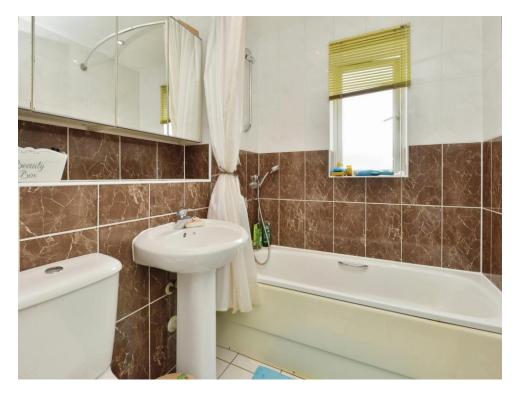

#### **Bathroom**

Double glazed window to the side, w/c, wash hand basin, part tiled, bath with mixer taps and shower over.