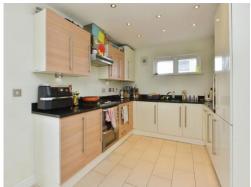

# Kitchen/Dining Room

17' 7" x 9' 8" (5.36m x 2.95m)

Kitchen has eye base units and worksurfaces, double glazed window, built in double oven and single hob with extractor over, stainless steel sink drainer, spotlights in the ceiling.