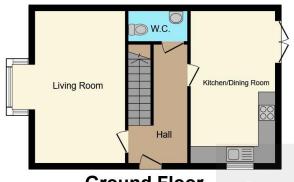

The accommodation briefly comprises of an entrance hall,

Ground floor is the lounge, kitchen/diner.

First floor Bedroom one with an en suite and bedroom four, there is also a bathroom.

Second Floor, bedroom two has an en suite, bedroom three

# Ground Floor Lounge

17' 7" x 10' 5" (5.36m x 3.17m)

Double glazed window, tv and telephone points, wood flooring, wall mounted radiator.

# Kitchen/Dining Room

17' 7" x 9' 8" (5.36m x 2.95m)

Kitchen has eye base units and worksurfaces, double glazed window, built in double oven and single hob with extractor over, stainless steel sink drainer, spotlights in the ceiling.