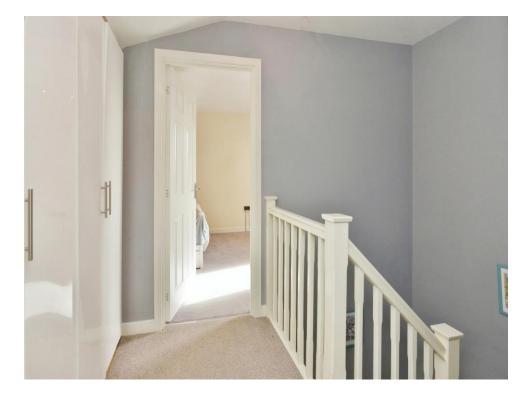

#### Stairs to the First Floor

**Bedroom 1** 17' 7" x 10' 5" (5.36m x 3.17m)

Double glazed windows to the front and side, two wall mounted radiators, built in wardrobe, tv point.

## Stairs To the Second Floor

**Bedroom 2 17**' 7" x 10' 5" (5.36m x 3.17m)

Double glazed window to the front, wall mounted radiator.

En Suite Double glazed window, wash hand basin and w/c.

**Bedroom 3** 17' 7" x 9' 8" (5.36m x 2.95m)