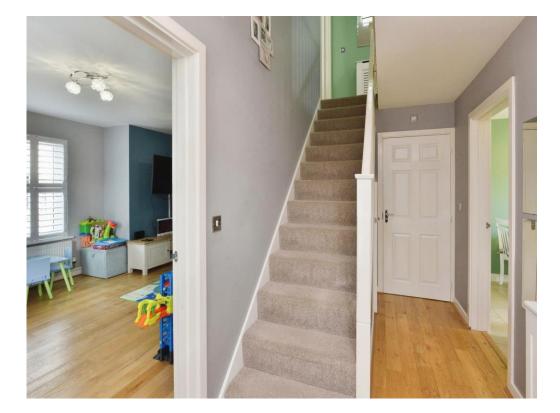

The accommodation briefly comprises of an entrance hall,

Ground floor is the lounge, kitchen/diner.

First floor Bedroom one with an en suite and bedroom four, there is also a bathroom.

Second Floor, bedroom two has an en suite, bedroom three

#### Stairs to the First Floor

**Bedroom 1** 17' 7" x 10' 5" (5.36m x 3.17m)

Double glazed windows to the front and side, two wall mounted radiators, built in wardrobe, tv point.