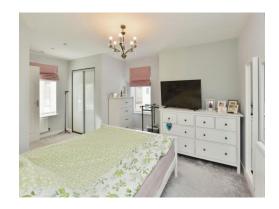

#### Stairs to the First Floor

**Bedroom 1** 17' 7" x 10' 5" (5.36m x 3.17m)

Double glazed windows to the front and side, two wall mounted radiators, built in wardrobe, tv point.