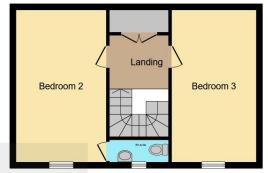

The accommodation briefly comprises of an entrance hall,

Ground floor is the lounge, kitchen/diner.

First floor Bedroom one with an en suite and bedroom four, there is also a bathroom.

Second Floor, bedroom two has an en suite, bedroom three

## Stairs To the Second Floor

**Bedroom 2 17**' 7" x 10' 5" (5.36m x 3.17m)

Double glazed window to the front, wall mounted radiator.

En Suite Double glazed window, wash hand basin and w/c.

**Bedroom 3** 17' 7" x 9' 8" (5.36m x 2.95m)

Double glazed window to the side, television point.