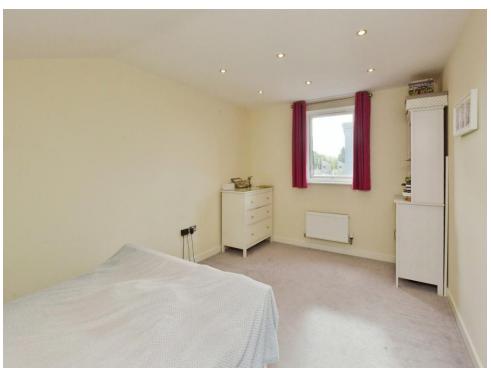

#### Stairs to the First Floor

**Bedroom 1** 17' 7" x 10' 5" (5.36m x 3.17m)

Double glazed windows to the front and side, two wall mounted radiators, built in wardrobe, tv point.

## **En Suite**

Part tiled, heated towel radiator, wash hand basin, w/c, shower cubicle with glass door.

**Bedroom 4** 10' 5" x 9' 8" (3.17m x 2.95m)

## Stairs To the Second Floor

**Bedroom 2 17**' 7" x 10' 5" (5.36m x 3.17m)

Double glazed window to the front, wall mounted radiator.

En Suite Double glazed window, wash hand basin and w/c.

**Bedroom 3** 17' 7" x 9' 8" (5.36m x 2.95m)