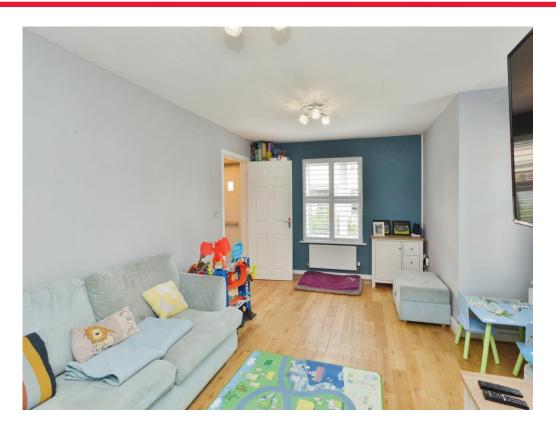

# Ground Floor Lounge

17' 7" x 10' 5" (5.36m x 3.17m)

Double glazed window, tv and telephone points, wood flooring, wall mounted radiator.