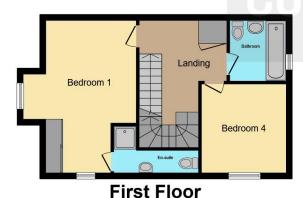

The accommodation briefly comprises of an entrance hall,

Ground floor is the lounge, kitchen/diner.

First floor Bedroom one with an en suite and bedroom four, there is also a bathroom.

Second Floor, bedroom two has an en suite, bedroom three

#### Stairs to the First Floor

**Bedroom 1** 17' 7" x 10' 5" (5.36m x 3.17m)

Double glazed windows to the front and side, two wall mounted radiators, built in wardrobe, tv point.

## **En Suite**

Part tiled, heated towel radiator, wash hand basin, w/c, shower cubicle with glass door.

**Bedroom 4** 10' 5" x 9' 8" (3.17m x 2.95m)

#### **Bathroom**

Double glazed window to the side, w/c, wash hand basin, part tiled, bath with mixer taps and shower over.