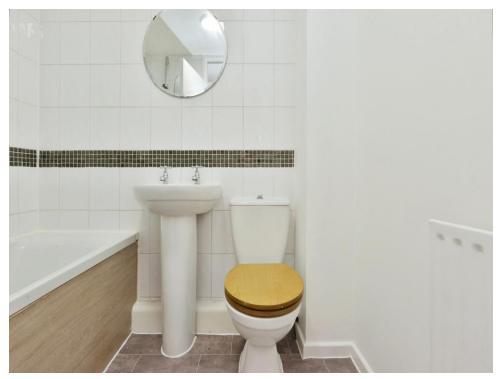

#### Bathroom

Bath with mixer taps and a shower over, w/c, wash hand basin, part tiled, wall mounted radiator and an extractor fan.