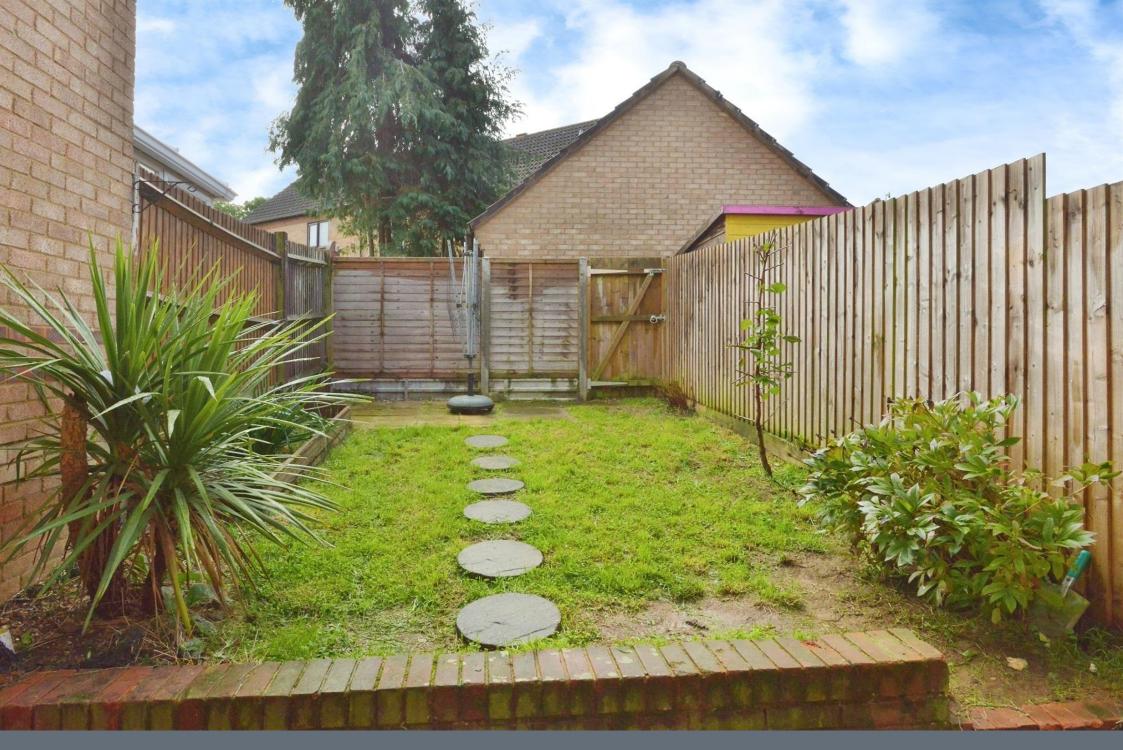

#### **Rear Garden**

Enclosed by a timber fence, laid to lawn with a patio area, split level with gates access to the rear.