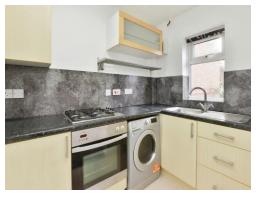

### Kitchen

#### 10' x 5' 3" max (3.05m x 1.60m max)

Double glazed patio doors to the rear, fitted kitchen with a range of base and eye level units and worksurfaces. Stainless steel sink drainer, part tiled and space for washing machine, gas cooker and fridge freezer. wall mounted radiator.