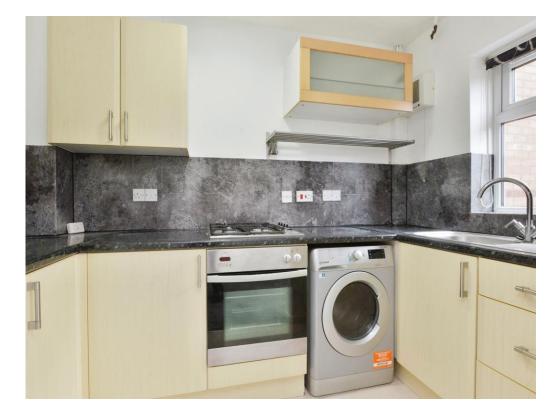

### Kitchen

#### 10' x 5' 3" max (3.05m x 1.60m max)

Double glazed patio doors to the rear, fitted kitchen with a range of base and eye level units and worksurfaces. Stainless steel sink drainer, part tiled and space for washing machine, gas cooker and fridge freezer. wall mounted radiator.