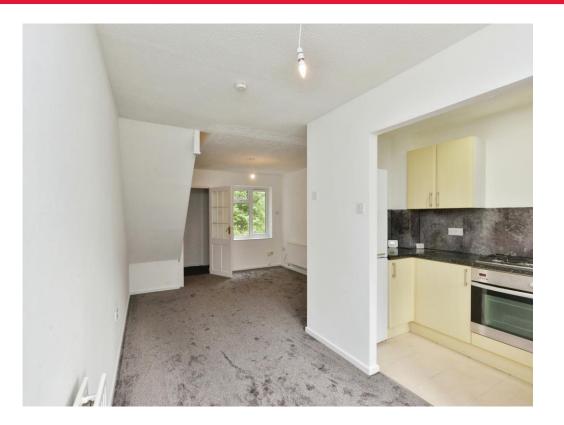

#### Lounge/Diner

#### 22' 10" x 12' 7" max (6.96m x 3.84m max)

Door to the front, double glazed window to the front and double glazed patio doors to the rear. TV and telephone points, two wall mounted radiators and stairs leading to the first floor.

### Kitchen

#### 10' x 5' 3" max (3.05m x 1.60m max)

Double glazed patio doors to the rear, fitted kitchen with a range of base and eye level units and worksurfaces. Stainless steel sink drainer, part tiled and space for washing machine, gas cooker and fridge freezer. wall mounted radiator.