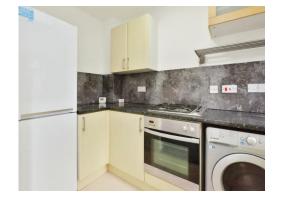

### Kitchen

#### 10' x 5' 3" max (3.05m x 1.60m max)

Double glazed patio doors to the rear, fitted kitchen with a range of base and eye level units and worksurfaces. Stainless steel sink drainer, part tiled and space for washing machine, gas cooker and fridge freezer. wall mounted radiator.