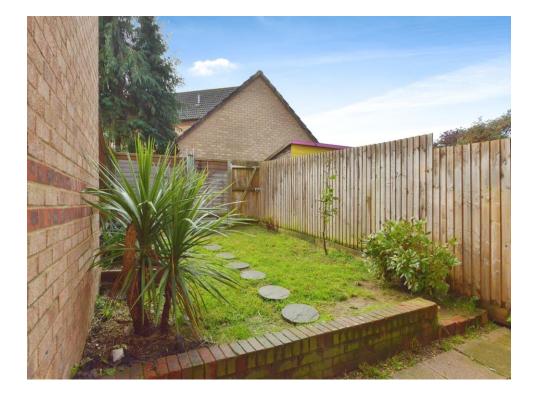

#### **Rear Garden**

Enclosed by a timber fence, laid to lawn with a patio area, split level with gates access to the rear.