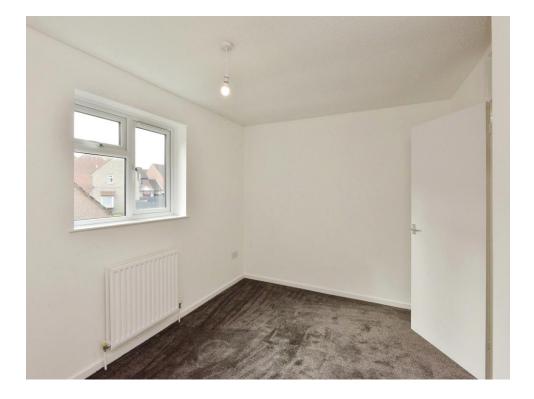

# Bedroom 2

8' 8" x 7' 1" (2.64m x 2.16m)

Double glazed window to the front, cupboard with a combi central heating boiler in and a wall mounted radiator.