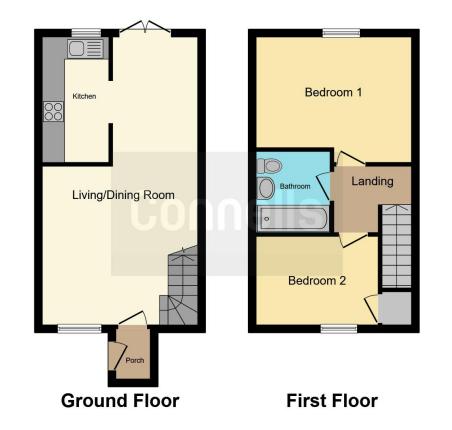

#### **Entrance Hall**

Door to the side.

#### Lounge/Diner

#### 22' 10" x 12' 7" max (6.96m x 3.84m max)

Door to the front, double glazed window to the front and double glazed patio doors to the rear. TV and telephone points, two wall mounted radiators and stairs leading to the first floor.

### Kitchen

#### 10' x 5' 3" max (3.05m x 1.60m max)

Double glazed patio doors to the rear, fitted kitchen with a range of base and eye level units and worksurfaces. Stainless steel sink drainer, part tiled and space for washing machine, gas cooker and fridge freezer. wall mounted radiator.

## Landing

Loft access and a wall mounted radiator.

#### Bedroom 1

12' 8" x 8' 8" not into recess (3.86m x 2.64m not into recess) Double glazed window to the rear and a wall mounted radiator.

# Bedroom 2

8' 8" x 7' 1" (2.64m x 2.16m)

Double glazed window to the front, cupboard with a combi central heating boiler in and a wall mounted radiator.

#### Bathroom

Bath with mixer taps and a shower over, w/c, wash hand basin, part tiled, wall mounted radiator and an extractor fan.