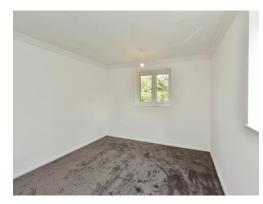

#### Bedroom 1

12' x 11' 2" (3.66m x 3.40m) Double glazed window to the front and side. Wall mounted radiator.