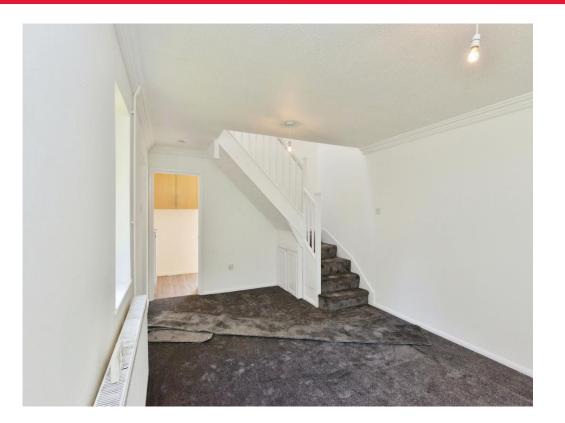

#### Lounge

#### 16' 11" max x 11' 1" (5.16m max x 3.38m)

Double glazed door to the front and double glazed window to the front and side. Wall mounted radiator, tv and telephone point, understairs cupboard. Stairs to the first floor.

#### Landing

Double glazed window to the front, and loft access.