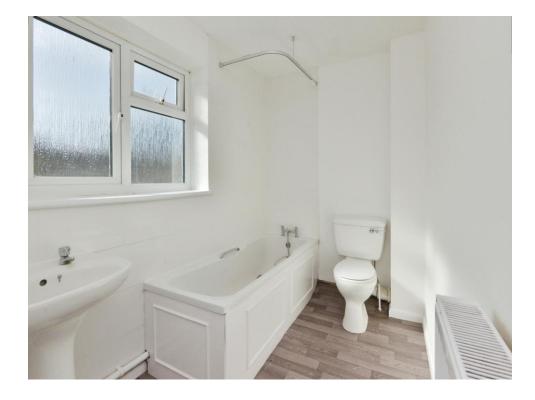

### Bathroom

Double glazed window to the side, bath with mixer taps and shower over, w/c, wash hand basin, part tiled, cupboard with the central heating boiler in, and a wall mounted radiator.