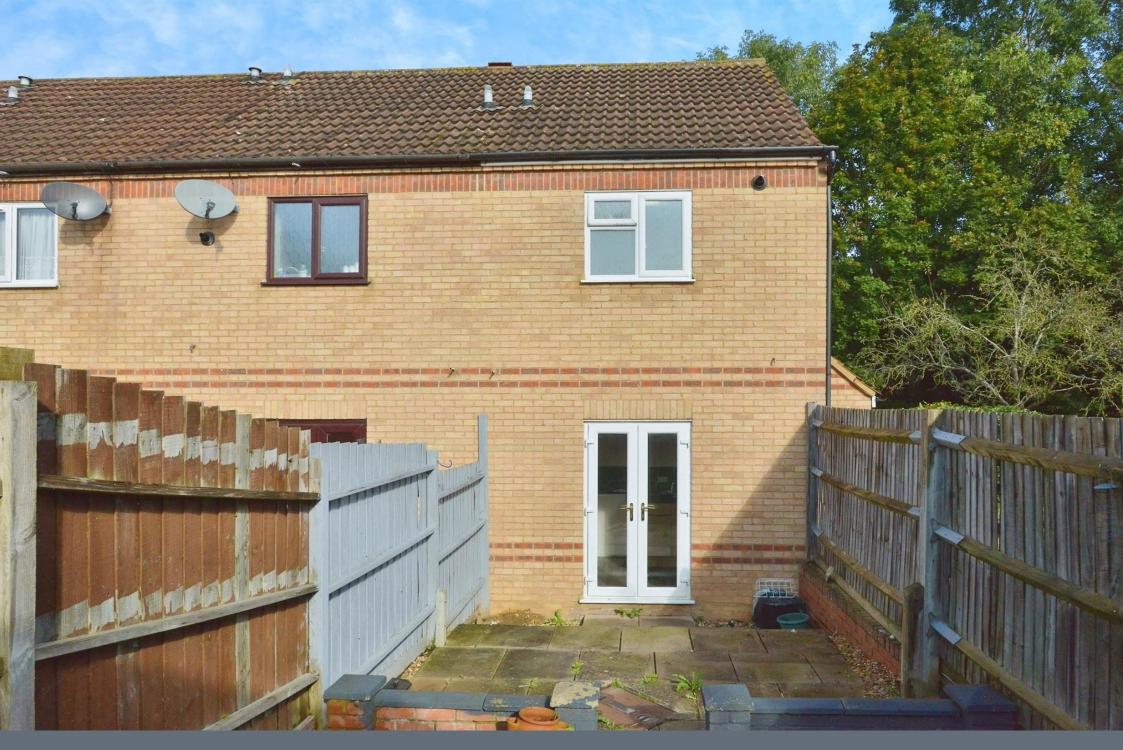

#### **Rear Garden**

Split level garden enclosed by a timber fence, laid to lawn with a patio area and gated access to the rear.