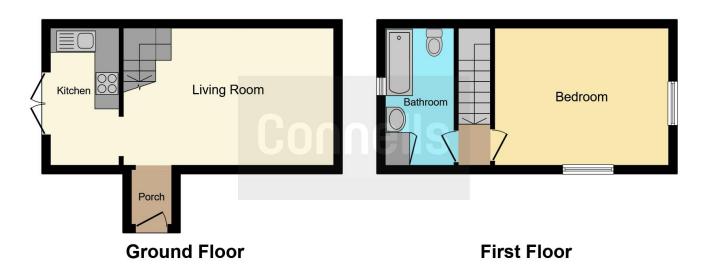

The accommodation includes a lounge, kitchen, one bedroom, bathroom, front and rear gardens and allocated parking for one vehicle.

Please see the full range of photographs as well as the floorplan that provides an indicative view of room layouts and measurements. For further information and to arrange your viewing call Connells Estate Agents today on 01908 674141 or email miltonkeynes@connells.co.uk.

#### Lounge

#### 16' 11" max x 11' 1" (5.16m max x 3.38m)

Double glazed door to the front and double glazed window to the front and side. Wall mounted radiator, tv and telephone point, understairs cupboard. Stairs to the first floor.

#### Kitchen

#### 11' 2" x 5' 7" (3.40m x 1.70m)

Double glazed patio doors to the rear, fitted kitchen with a range of base and eye level units and worksurfaces. Stainless steel sink drainer, part tiled and space for washing machine, gas cooker and fridge freezer. wall mounted radiator.

#### Landing

Double glazed window to the front, and loft access.

#### Bedroom 1

12' x 11' 2" (3.66m x 3.40m) Double glazed window to the front and side. Wall mounted radiator.

### Bathroom

Double glazed window to the side, bath with mixer taps and shower over, w/c, wash hand basin, part tiled, cupboard with the central heating boiler in, and a wall mounted radiator.