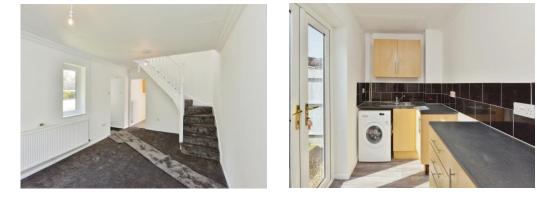

#### Lounge

#### 16' 11" max x 11' 1" (5.16m max x 3.38m)

Double glazed door to the front and double glazed window to the front and side. Wall mounted radiator, tv and telephone point, understairs cupboard. Stairs to the first floor.

#### Kitchen

#### 11' 2" x 5' 7" (3.40m x 1.70m)

Double glazed patio doors to the rear, fitted kitchen with a range of base and eye level units and worksurfaces. Stainless steel sink drainer, part tiled and space for washing machine, gas cooker and fridge freezer. wall mounted radiator.