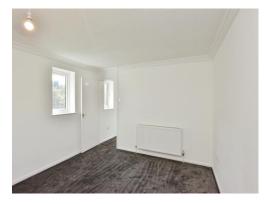

#### Bedroom 1

12' x 11' 2" (3.66m x 3.40m) Double glazed window to the front and side. Wall mounted radiator.

### Bathroom

Double glazed window to the side, bath with mixer taps and shower over, w/c, wash hand basin, part tiled, cupboard with the central heating boiler in, and a wall mounted radiator.