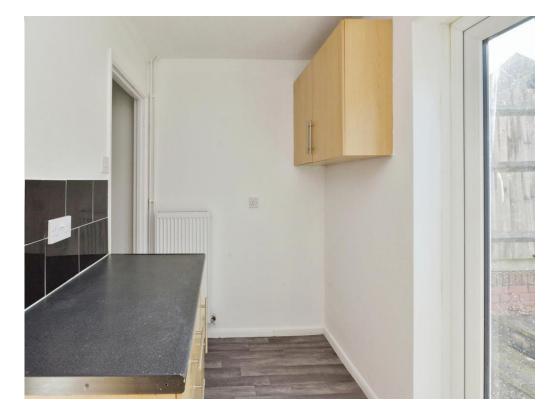

#### Kitchen

#### 11' 2" x 5' 7" (3.40m x 1.70m)

Double glazed patio doors to the rear, fitted kitchen with a range of base and eye level units and worksurfaces. Stainless steel sink drainer, part tiled and space for washing machine, gas cooker and fridge freezer. wall mounted radiator.