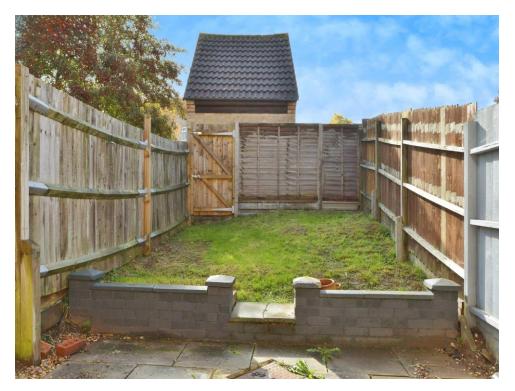

#### **Rear Garden**

Split level garden enclosed by a timber fence, laid to lawn with a patio area and gated access to the rear.