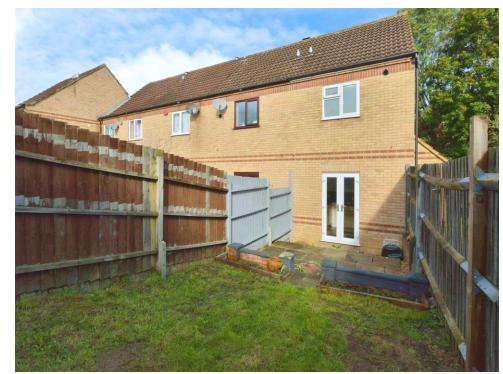

#### **Rear Garden**

Split level garden enclosed by a timber fence, laid to lawn with a patio area and gated access to the rear.