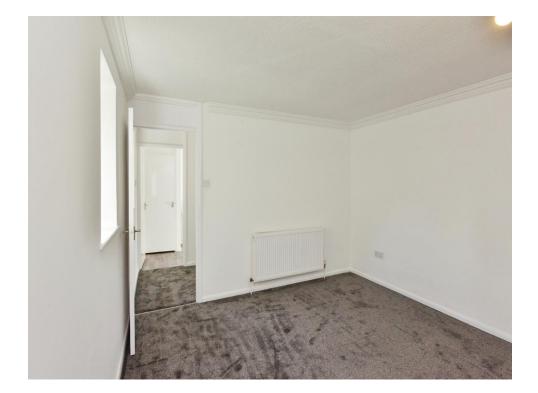

#### Bedroom 1

12' x 11' 2" (3.66m x 3.40m) Double glazed window to the front and side. Wall mounted radiator.