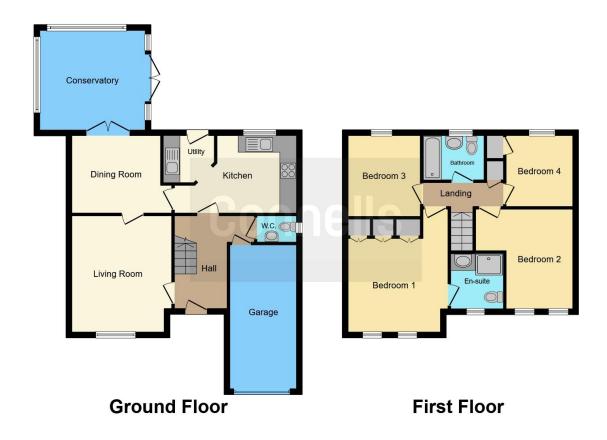

The property comprise: entrance hall, lounge, dining room, conservatory, utility room, kitchen, landing which leads to bedroom one which has an en suite and a further three bedrooms, and a bathroom. Outside the rear garden is well maintained and there is a garage with driveway for parking.

#### **Entrance Hall**

Wall mounted radiator.

## Lounge

13' 8" x 11' 8" (4.17m x 3.56m)

Double glazed window, fireplace and fire surround, tv and telephone points.

## **Dining Room**

9' 2" x 11' 8" (2.79m x 3.56m)

Opening to the conservatory, wall mounted radiator.

## Conservatory

11' 8" x 12' 5" (3.56m x 3.78m)
Glass built double glazed conservatory

## Kitchen

9' 2" x 14' 4" (2.79m x 4.37m)

Double glazed back door which leads to the rear garden, double glazed window, stainless steel sink drainer, built in double oven with a single hob cooker, extractor fan over and wall mounted radiator. there is also a built in minifridge included.

# Utility

5' 6" x 6' 3" (1.68m x 1.91m)

Stainless steel sink and a built in dishwasher.

# Landing

#### Bedroom 1

14' 4" x 11' 8" (4.37m x 3.56m)

Two double glazed windows.

## **En Suite**

Shower with folding glass door, w/c, wash hand basin vanity unit.

### Bedroom 2

11' 8" x 11' 1" (3.56m x 3.38m)

Two double glazed windows.

#### Bedroom 3

8' 5" x 9' 8" (2.57m x 2.95m)

Two double glazed windows.

### Bedroom 4

8' 5" x 7' 9" (2.57m x 2.36m)

Two double glazed windows.

#### **Bathroom**

Double glazed window, w/c, wash hand basin vanity unit, bath with a shower over, part tiled.

## **Parking**

The garage is attached to the property with access from inside the property as well. Driveway as well.

Residential Sales & Lettings | Mortgage Services | Conveyancing | Surveyors | Land & New Homes

This floor plan is for illustrative purposes only. It is not drawn to scale. Any measurements, floor areas (including any total floor area), openings and orientation are approximate. No details are guaranteed, they cannot be relied upon for any purpose and they do not form part of any agreement. No liability is taken for any error, omission or misstatement. A party must rely upon its own inspection(s). Powered by www.focalagent.com