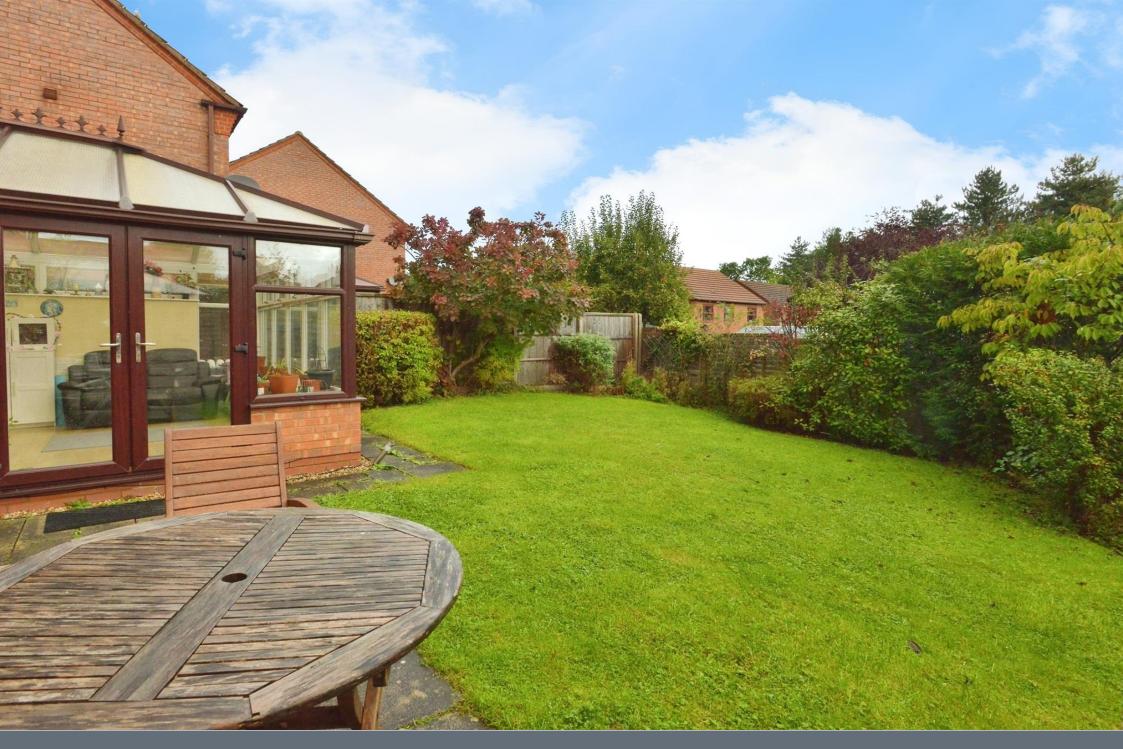

#### Rear Garden

Enclosed by a fence surrounded by shrubs, laid to lawn with a patio area.