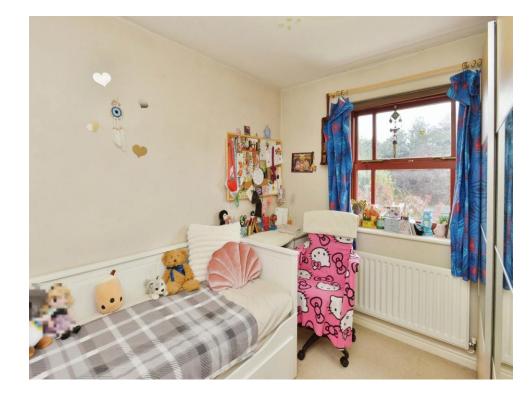

### Bedroom 2

11' 8" x 11' 1" (3.56m x 3.38m)

Two double glazed windows.

#### Bedroom 3

8' 5" x 9' 8" (2.57m x 2.95m)

Two double glazed windows.

### Bedroom 4

8' 5" x 7' 9" (2.57m x 2.36m)

Two double glazed windows.