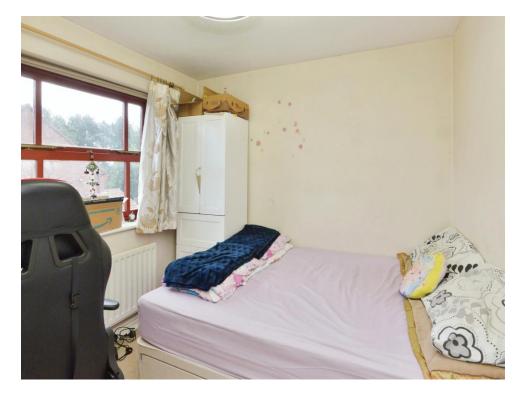

#### Bedroom 3

8' 5" x 9' 8" (2.57m x 2.95m)

Two double glazed windows.

### Bedroom 4

8' 5" x 7' 9" (2.57m x 2.36m)

Two double glazed windows.