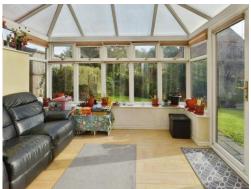

## Conservatory

11' 8" x 12' 5" (3.56m x 3.78m)
Glass built double glazed conservatory