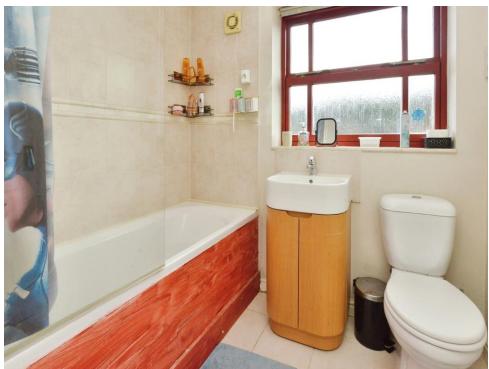

#### **Bathroom**

Double glazed window, w/c, wash hand basin vanity unit, bath with a shower over, part tiled.