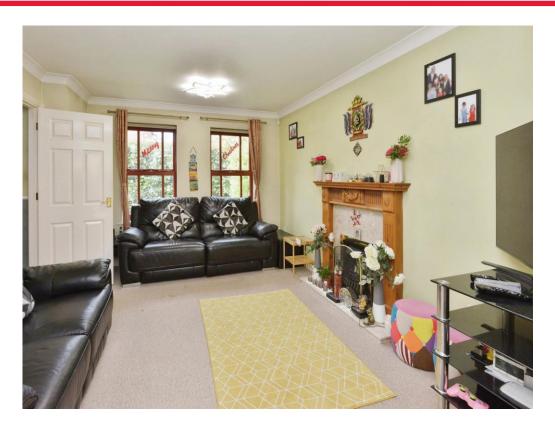

## Lounge

13' 8" x 11' 8" (4.17m x 3.56m)

Double glazed window, fireplace and fire surround, tv and telephone points.