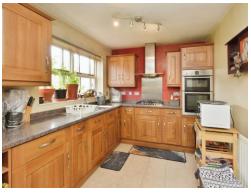

## Kitchen

9' 2" x 14' 4" (2.79m x 4.37m)

Double glazed back door which leads to the rear garden, double glazed window, stainless steel sink drainer, built in double oven with a single hob cooker, extractor fan over and wall mounted radiator. there is also a built in minifridge included.