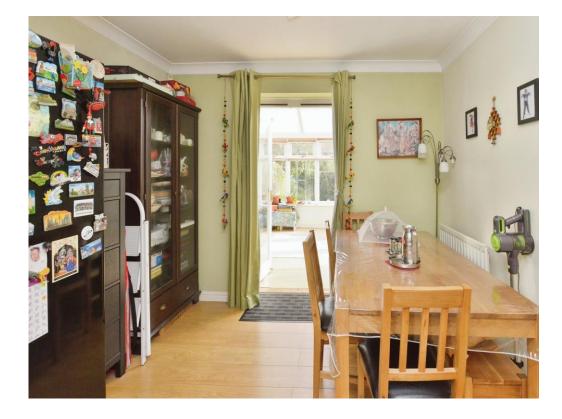

## **Dining Room**

9' 2" x 11' 8" (2.79m x 3.56m)

Opening to the conservatory, wall mounted radiator.

## Conservatory

11' 8" x 12' 5" (3.56m x 3.78m)
Glass built double glazed conservatory