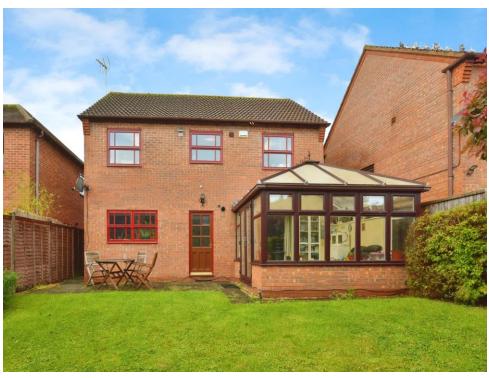

#### Rear Garden

Enclosed by a fence surrounded by shrubs, laid to lawn with a patio area.

## **Parking**

The garage is attached to the property with access from inside the property as well. Driveway as well.

Residential Sales & Lettings | Mortgage Services | Conveyancing | Surveyors | Land & New Homes