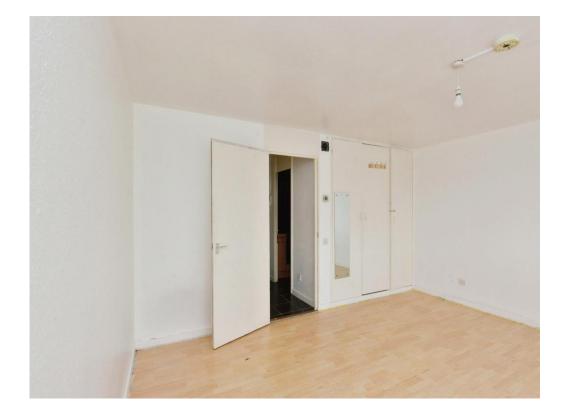

## Lounge/Bedroom

11' 8" x 15' 9" (3.56m x 4.80m)

Open plan living, with wood flooring throughout, double glazed window.