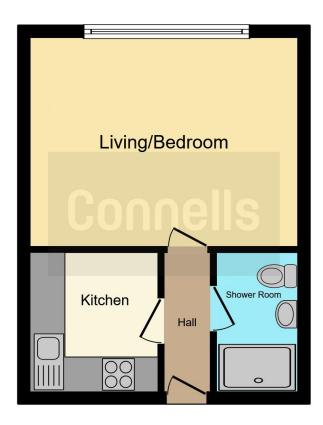

#### **Entrance Hall**

## Lounge/Bedroom

11' 8" x 15' 9" (3.56m x 4.80m)

Open plan living, with wood flooring throughout, double glazed window.

#### Kitchen

7' 9" x 7' 2" (2.36m x 2.18m)

Eye base units and worksurfaces, wood flooring, fully tiled, stainless steel sink drainer, built in oven and hob with an extractor oven, space for washing machine, fridge/ freezer.

### **Shower Room**

7' 9" x 4' 6" (2.36m x 1.37m)

Window, fully tiled, wash hand basin, shower tray with shower over.

Residential Sales & Lettings | Mortgage Services | Conveyancing | Surveyors | Land & New Homes

This floor plan is for illustrative purposes only. It is not drawn to scale. Any measurements, floor areas (including any total floor area), openings and orientation are approximate. No details are guaranteed, they cannot be relied upon for any purpose and they do not form part of any agreement. No liability is taken for any error, omission or misstatement. A party must rely upon its own inspection(s). Powered by www.focalagent.com