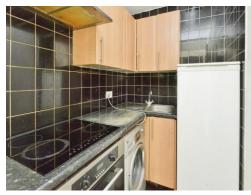

#### Kitchen

7' 9" x 7' 2" (2.36m x 2.18m)

Eye base units and worksurfaces, wood flooring, fully tiled, stainless steel sink drainer, built in oven and hob with an extractor oven, space for washing machine, fridge/ freezer.