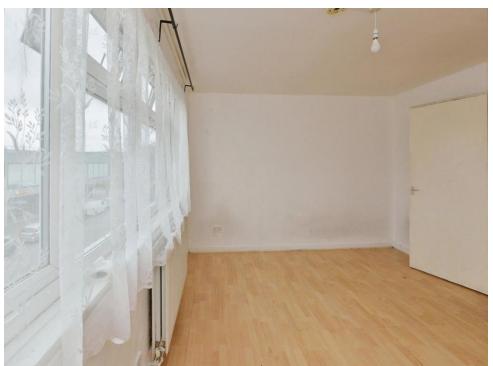

## Lounge/Bedroom

11' 8" x 15' 9" (3.56m x 4.80m)

Open plan living, with wood flooring throughout, double glazed window.