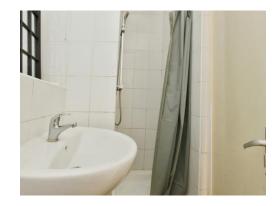

### **Shower Room**

7' 9" x 4' 6" (2.36m x 1.37m)

Window, fully tiled, wash hand basin, shower tray with shower over.

Residential Sales & Lettings | Mortgage Services | Conveyancing | Surveyors | Land & New Homes