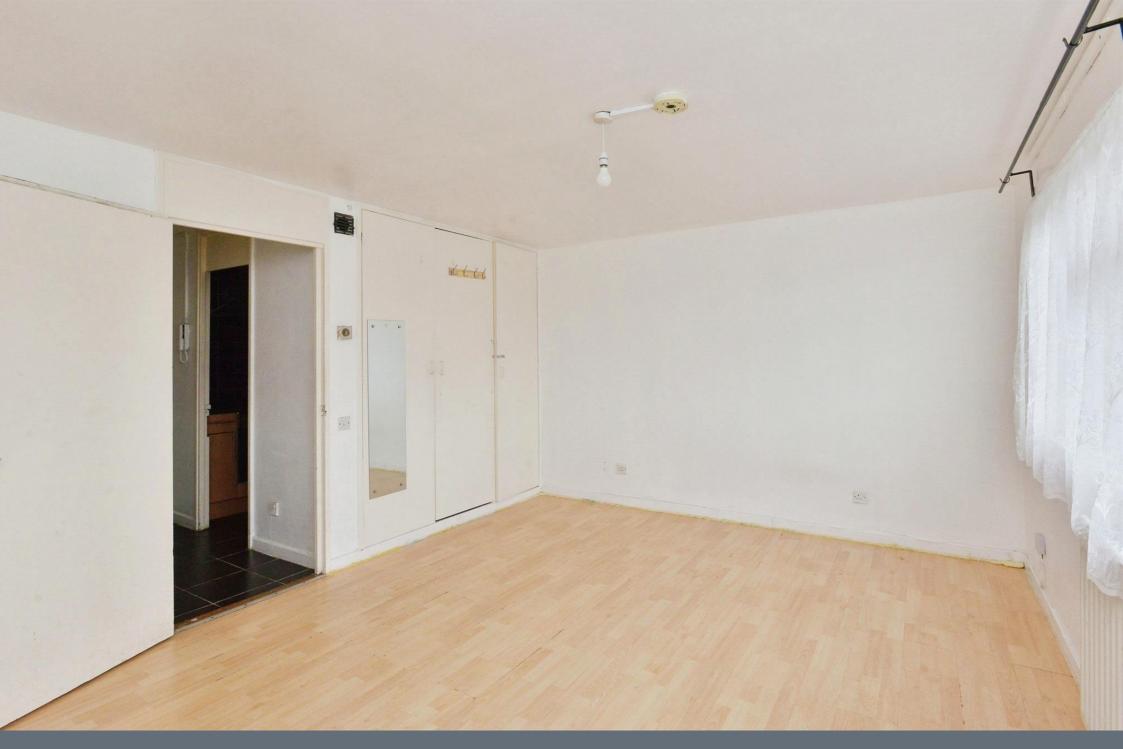

## Lounge/Bedroom

11' 8" x 15' 9" (3.56m x 4.80m)

Open plan living, with wood flooring throughout, double glazed window.