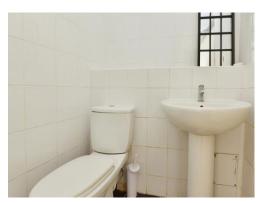

### **Shower Room**

7' 9" x 4' 6" (2.36m x 1.37m)

Window, fully tiled, wash hand basin, shower tray with shower over.

Residential Sales & Lettings | Mortgage Services | Conveyancing | Surveyors | Land & New Homes