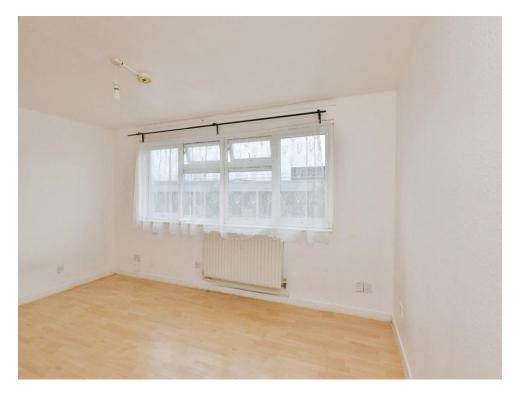

## Lounge/Bedroom

11' 8" x 15' 9" (3.56m x 4.80m)

Open plan living, with wood flooring throughout, double glazed window.