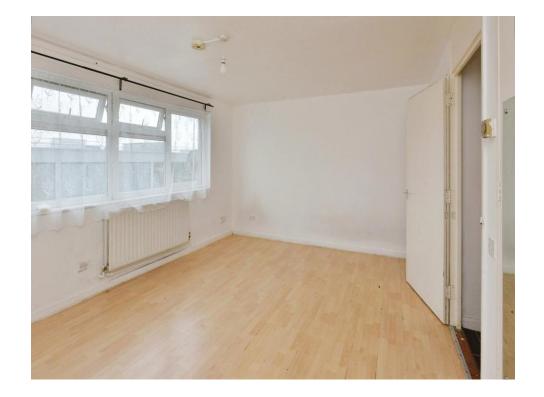

## Lounge/Bedroom

11' 8" x 15' 9" (3.56m x 4.80m)

Open plan living, with wood flooring throughout, double glazed window.