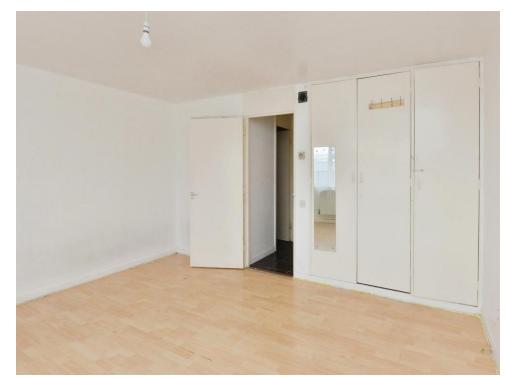

#### **Entrance Hall**

## Lounge/Bedroom

11' 8" x 15' 9" (3.56m x 4.80m)

Open plan living, with wood flooring throughout, double glazed window.