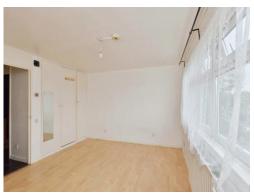

## Lounge/Bedroom

11' 8" x 15' 9" (3.56m x 4.80m)

Open plan living, with wood flooring throughout, double glazed window.