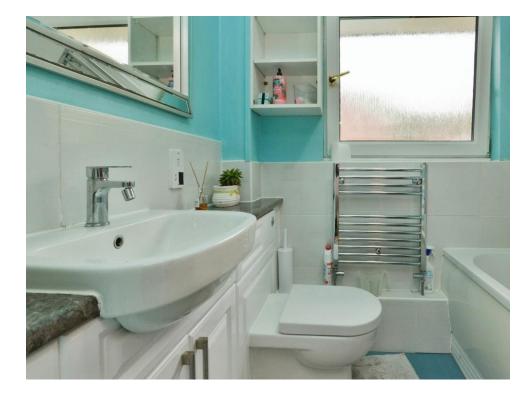

**Bedroom 3** 13' 1" x 9' 2" (3.99m x 2.79m)

Double glazed window and wall mounted radiator.

**Bathroom** bath with taps, w/c, wash hand basin vanity unit, part tiled, shaver point, double glazed window and a heated towel radiator.