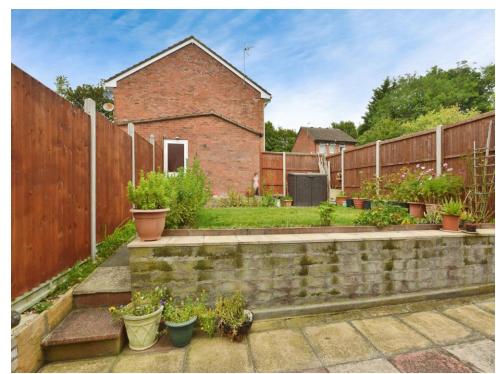

### Rear Garden

Split level garden partly laid to lawn with a patio area enclosed by a timber fence.