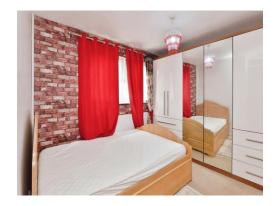

**Bedroom 1** 19' 7" x 15' 9" (5.97m x 4.80m)

Double glazed window and built in wardrobes.

**Bedroom 2** 13' 1" x 13' 8" (3.99m x 4.17m)

Double glazed windows, wall mounted radiator and built in wardrobes.