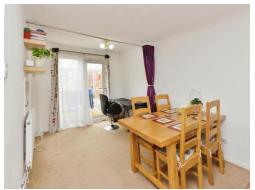

Double glazed window and door, worksurfaces, fitted kitchen with eye bas units and built in oven and cooker, fully tiled with space for a washing machine and fridge/freezer.

**Conservatory** 9' 8" x 9' 8" (2.95m x 2.95m)