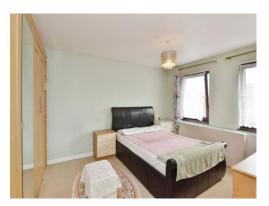

**Bedroom 1** 19' 7" x 15' 9" (5.97m x 4.80m)

Double glazed window and built in wardrobes.

**Bedroom 2** 13' 1" x 13' 8" (3.99m x 4.17m)

Double glazed windows, wall mounted radiator and built in wardrobes.