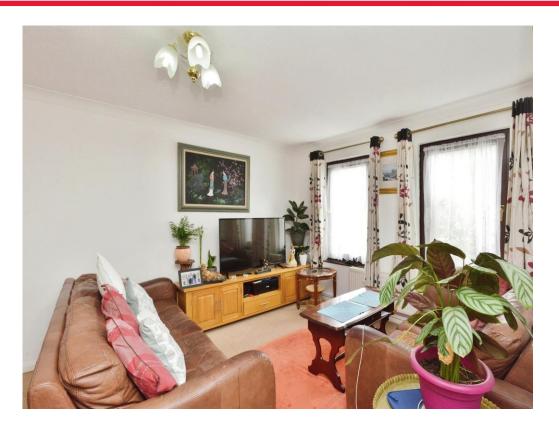

# **Lounge/Dining Room** 32' 8" x 19' 7" (9.96m x 5.97m)

Double glazed windows, tv and telephone point, two wall mounted radiator, double glazed sliding patio door.

**Kitchen** 15' 9" x 9' 8" (4.80m x 2.95m)