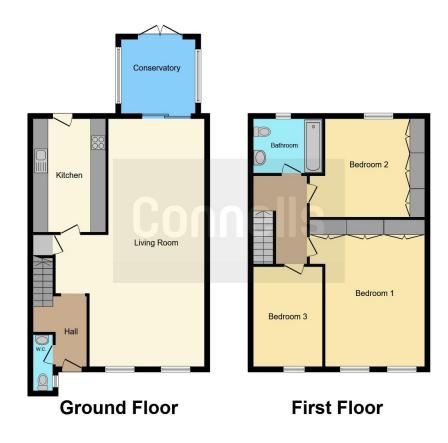

#### **Entrance Hall**

### Cloakroom

Wash hand basin and w/c.

# **Lounge/Dining Room** 32' 8" x 19' 7" (9.96m x 5.97m)

Double glazed windows, tv and telephone point, two wall mounted radiator, double glazed sliding patio door.

**Kitchen** 15' 9" x 9' 8" (4.80m x 2.95m)

Double glazed window and door, worksurfaces, fitted kitchen with eye bas units and built in oven and cooker, fully tiled with space for a washing machine and fridge/freezer.

**Conservatory** 9' 8" x 9' 8" (2.95m x 2.95m)

**Bedroom 1** 19' 7" x 15' 9" (5.97m x 4.80m)

Double glazed window and built in wardrobes.

**Bedroom 2** 13' 1" x 13' 8" (3.99m x 4.17m)

Double glazed windows, wall mounted radiator and built in wardrobes.

**Bedroom 3** 13' 1" x 9' 2" (3.99m x 2.79m)

Double glazed window and wall mounted radiator.

**Bathroom** bath with taps, w/c, wash hand basin vanity unit, part tiled, shaver point, double glazed window and a heated towel radiator.

**Roof** Has solar panels on the front.

## Conservatory

Glass built.

Residential Sales & Lettings | Mortgage Services | Conveyancing | Surveyors | Land & New Homes

This floor plan is for illustrative purposes only. It is not drawn to scale. Any measurements, floor areas (including any total floor area), openings and orientation are approximate. No details are guaranteed, they cannot be relied upon for any purpose and they do not form part of any agreement. No liability is taken for any error, omission or misstatement. A party must rely upon its own inspection(s). Powered by www.focalagent.com