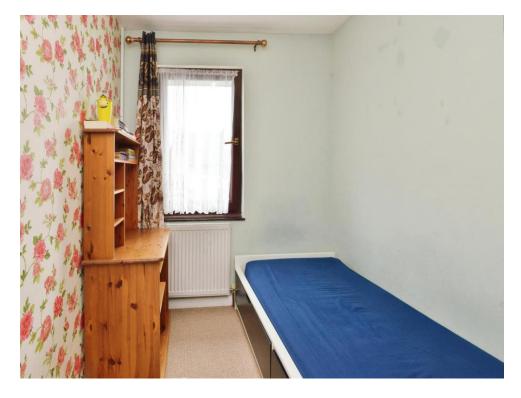

**Bedroom 3** 13' 1" x 9' 2" (3.99m x 2.79m)

Double glazed window and wall mounted radiator.

**Bathroom** bath with taps, w/c, wash hand basin vanity unit, part tiled, shaver point, double glazed window and a heated towel radiator.