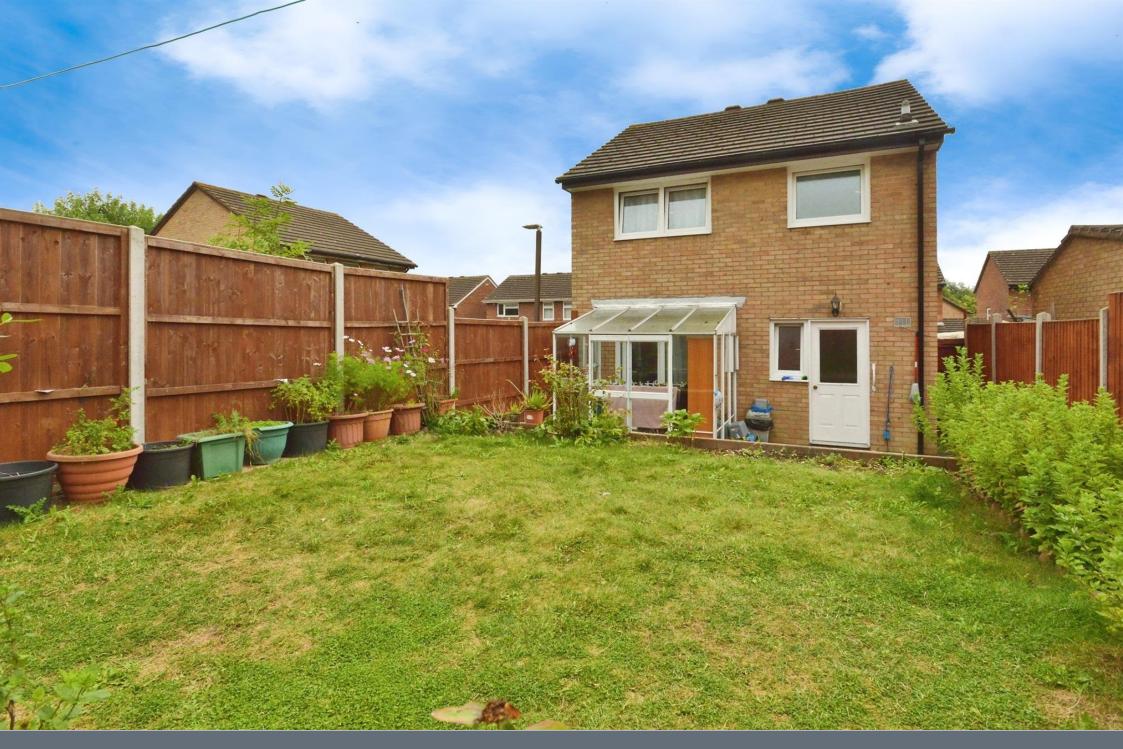

### Rear Garden

Split level garden partly laid to lawn with a patio area enclosed by a timber fence.