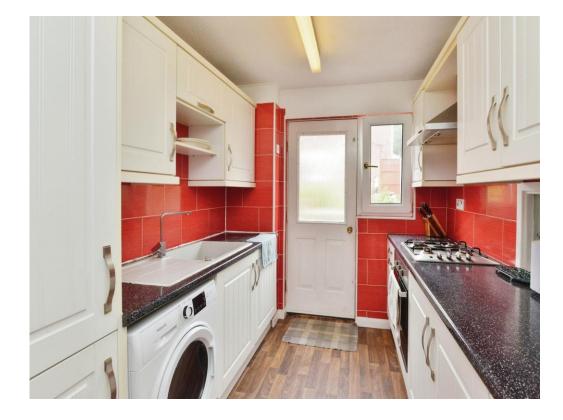

# **Lounge/Dining Room** 32' 8" x 19' 7" (9.96m x 5.97m)

Double glazed windows, tv and telephone point, two wall mounted radiator, double glazed sliding patio door.

**Kitchen** 15' 9" x 9' 8" (4.80m x 2.95m)

Double glazed window and door, worksurfaces, fitted kitchen with eye bas units and built in oven and cooker, fully tiled with space for a washing machine and fridge/freezer.

**Conservatory** 9' 8" x 9' 8" (2.95m x 2.95m)