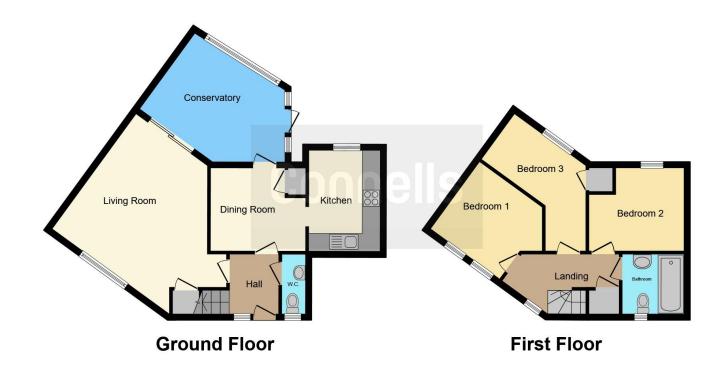

The accommodation includes an entrance hallway, cloakroom, living room, kitchen / diner, conservatory, three bedrooms and a bathroom. Outside there is a private rear garden, whilst to the front the property offers a driveway providing off road parking. There is gas central heating and double glazing.

#### **Entrance Hall**

Door and window to front aspect, wall mounted radiator, laminated floor, stairs rising to first floor.

#### Cloakroom

Window to front aspect, housing low level WC and wash hand basin, part tiled, laminated floor.

### Lounge

16' 7" Maximum x 14' 8" Maximum ( 5.05m Maximum x 4.47m Maximum )

Window to front aspect, wall mounted radiator, sliding doors to conservatory and under stairs storage cupboard.

#### Kitchen

11' 2" x 7' 5" ( 3.40m x 2.26m )

Window to rear aspect, part tiled fitted kitchen with a mix of wall and base level units, work surfaces incorporating sink unit, electric hob and oven, cooker hood over.

### Conservatory

Window to rear aspect and door to garden.

## Landing

Window to front aspect, airing cupboard, doors to all upstairs rooms.

#### **Bedroom 1**

10' 6" x 8' 7" ( 3.20m x 2.62m )

Window to front aspect, wall mounted radiator.

#### Bedroom 2

10' 2" x 8' 5" ( 3.10m x 2.57m )

Window to rear aspect, wall mounted radiator, loft access.

#### **Bedroom 3**

10' 2" Maximum x 5' 7" Maximum ( 3.10m Maximum x 1.70m Maximum )

Window to rear aspect, wall mounted radiator, cupboard.

#### **Bathroom**

Fully tiled suite comprising of low level WC and wash hand basin, bath with mixer taps and shower over. Window to front aspect, wall mounted radiator, extractor fan.