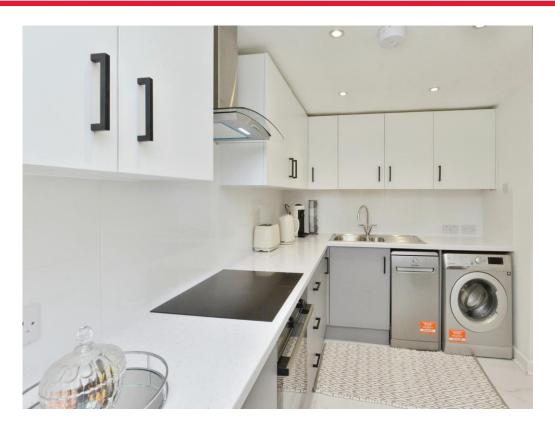

#### Kitchen

11' 2" x 7' 5" ( 3.40m x 2.26m )

Window to rear aspect, part tiled fitted kitchen with a mix of wall and base level units, work surfaces incorporating sink unit, electric hob and oven, cooker hood over.