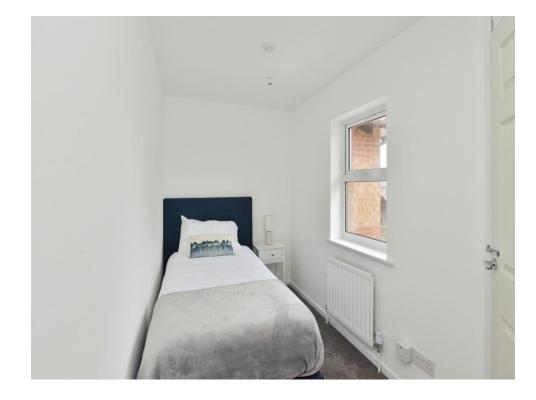

#### **Bedroom 1**

10' 6" x 8' 7" ( 3.20m x 2.62m )

Window to front aspect, wall mounted radiator.

#### Bedroom 2

10' 2" x 8' 5" ( 3.10m x 2.57m )

Window to rear aspect, wall mounted radiator, loft access.

#### **Bedroom 3**

10' 2" Maximum x 5' 7" Maximum ( 3.10m Maximum x 1.70m Maximum )

Window to rear aspect, wall mounted radiator, cupboard.