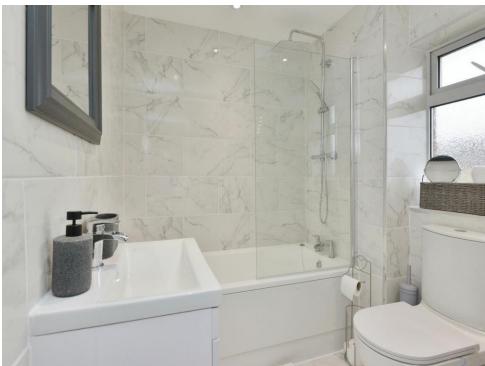

#### **Bathroom**

Fully tiled suite comprising of low level WC and wash hand basin, bath with mixer taps and shower over. Window to front aspect, wall mounted radiator, extractor fan.