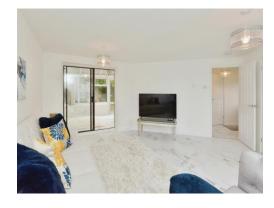

### Lounge

16' 7" Maximum x 14' 8" Maximum ( 5.05m Maximum x 4.47m Maximum )

Window to front aspect, wall mounted radiator, sliding doors to conservatory and under stairs storage cupboard.

#### Kitchen

11' 2" x 7' 5" ( 3.40m x 2.26m )

Window to rear aspect, part tiled fitted kitchen with a mix of wall and base level units, work surfaces incorporating sink unit, electric hob and oven, cooker hood over.