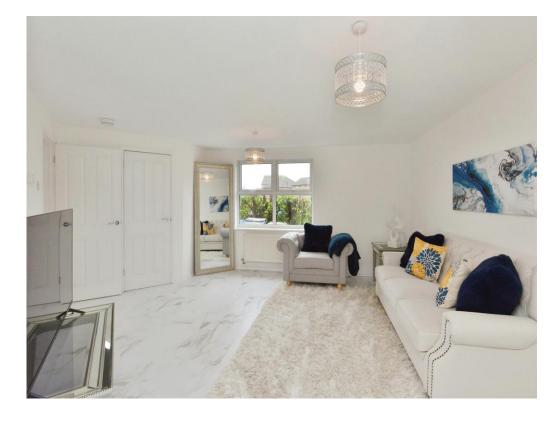

### Lounge

16' 7" Maximum x 14' 8" Maximum ( 5.05m Maximum x 4.47m Maximum )

Window to front aspect, wall mounted radiator, sliding doors to conservatory and under stairs storage cupboard.