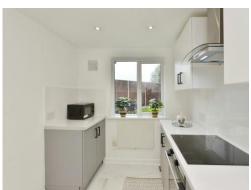

#### Kitchen

11' 2" x 7' 5" ( 3.40m x 2.26m )

Window to rear aspect, part tiled fitted kitchen with a mix of wall and base level units, work surfaces incorporating sink unit, electric hob and oven, cooker hood over.