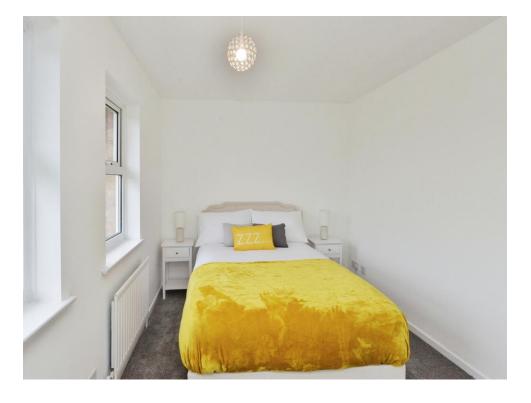

#### **Bedroom 1**

10' 6" x 8' 7" ( 3.20m x 2.62m )

Window to front aspect, wall mounted radiator.

#### Bedroom 2

10' 2" x 8' 5" ( 3.10m x 2.57m )

Window to rear aspect, wall mounted radiator, loft access.

#### **Bedroom 3**

10' 2" Maximum x 5' 7" Maximum ( 3.10m Maximum x 1.70m Maximum )

Window to rear aspect, wall mounted radiator, cupboard.